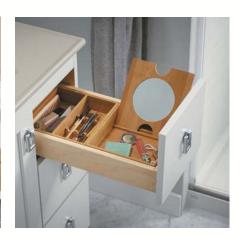

## EVERYTHING in its place

Keep your bathroom uncluttered and organized with helpful storage solutions from the shower to your styling space. With a place for everything, you'll be able to quickly find what you need and bring a new level of tranquility to your daily routines.

## Vanity Storage

 Custom storage and accessory options ensure every hair dryer, toothbrush, and tube of lipstick has its own place.

## Medicine Cabinet Storage

- Multiple adjustable shelves create a custom storage solution to fit all your beauty items
- Mirrored interiors let you find and use what you need without having to swing the door open and closed to use a mirror

- Shower Locker<sub>®</sub> units provide personal storage that discreetly blends into the environment
- Shower barres offer support for mobility assistance and everyday routines such as scrubbing feet, shaving legs, or stretching
- Floating shower shelves can be placed anywhere in the shower, giving you the freedom to set up your shower storage any way you see fit