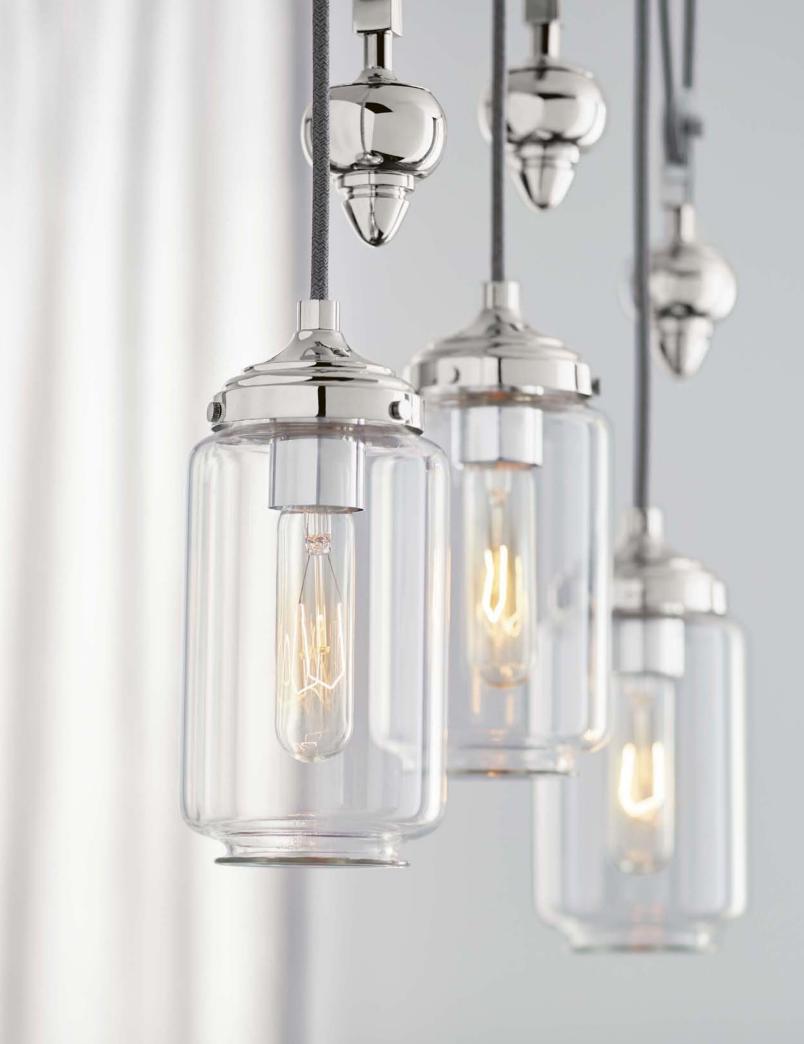

## THERMOSTATIC VALVES

## **SHOWERHEADS**

If you love a straightforward, incredible spray experience every time you step into the shower, a single-function showerhead is ideal. The single-function showerheads shown here feature Katalyst<sub>®</sub> air-induction technology and are engineered to deliver simple, luxurious water experiences day in, day out.