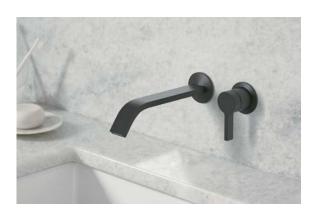

## WALL-MOUNT FAUCETS

Ideal for alcove installations, wall-mount faucets conceal piping behind the wall, making only the faucet spout and controls visible.

#### $Purist_{\otimes}$

Spout | K-14427 Cross handle trim | K-T14429-3 (shown) Lever handle trim | K-T14429-4 Requires valve.

#### $Parallel_{^{\text{TM}}}$

K-T23491-4 Requires valve.