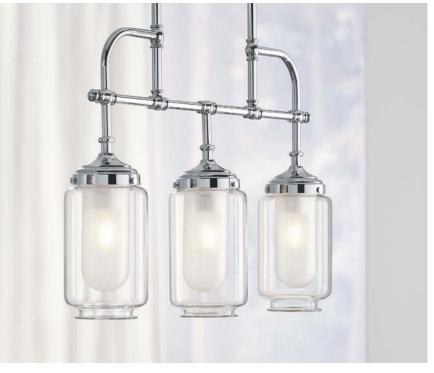

NGING SCONCE K-23668-SC01

ONE-LIGHT LACEMAKER SCONCE K-23669-SC01



ONE-LIGHT SLIDING SCONCE K-23667-SC01



THREE-LIGHT SCONCE K-23665-SC03



ONE-LIGHT PENDANT K-23663-PE01



XL ONE-LIGHT PENDANT K-23664-PE01



TWO-LIGHT LINEAR CHANDELIER K-23660-CH02



XL TWO-LIGHT LINEAR CHANDELIER K-23661-CH02



THREE-LIGHT CHANDELIER K-23662-CH03











# **MEMOIRS**<sub>TM</sub>

Crown molding, Crisp lines. Rich details with classic appeal. Kohler breathes new life into its most lasting tradition: the Memoirs collection. The iconic design feels clean and timeless for a presence steeped in heritage and inviting in any decor.







ONE-LIGHT SCONCE K-23686-SC01

TWO-LIGHT SCONCE K-23687-BA02

THREE-LIGHT SCONCE K-23688-BA03





FOUR-LIGHT SCONCE K-23689-BA04

24" LED SCONCE K-23690-LED







# **ARTIFACTS**<sub>TM</sub>

The Artifacts lighting collection brings turn-of-the-century charm to a world of modern, eclectic style. Simple forms combine with intricate, romantic details, creating a versatile look that seamlessly blends with both the casual and the formal.



ONE-LIGHT SCONCE K-72584



ONE-LIGHT ADJUSTABLE SCONCE K-72581



TWO-LIGHT SCONCE K-72582



ONE-LIGHT PENDANT K-22653-PE01



ONE-LIGHT ADJUSTABLE PENDANT K-22654-PE01



THREE-LIGHT PENDANT K-22655-PE03



THREE-LIGHT CHANDELIER K-22657-CH03



THREE-LIGHT SHADED CHANDELIER K-22656-CH03



THREE-LIGHT LINEAR CHANDELIER K-22658-CH03



THREE-LIGHT ADJUSTABLE LINEAR CHANDELIER K-22659-CH03



FIVE-LIGHT LINEAR CHANDELIER K-222660-CH05















# **DAMASK**®

See the intricacies of luxury fabrics and the