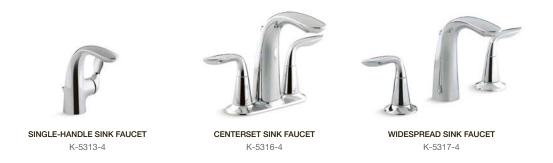

E SINK FAUCET K-74013-4 With deck plate | K-74021-4



CENTERSET SINK FAUCET K-97031-4



WIDESPREAD SINK FAUCET K-97100-4



## **KELSTON**<sub>®</sub>



CENTERSET SINK FAUCET K-13490-4



WIDESPREAD SINK FAUCET K-13491-4



**TOWEL BAR** 18" | K-13500 (shown) 24" | K-13501



TOWEL RING K-13507



PIVOTING TOILET TISSUE HOLDER K-13504



ROBE HOOK K-13505



DRAWER PULL 47/8" | K-13554



CABINET KNOB K-13552



## FORTÉ.



SINGLE-HANDLE SINK FAUCET K-10215-4



TALL SINGLE-HANDLE SINK FAUCET K-10217-4



CENTERSET SINK FAUCET K-10270-4



WIDESPREAD SINK FAUCET K-10272-4



TOWEL BAR 18" | K-11370 (shown) 24" | K-11371 30" | K-11372



TOWEL RING K-11377



TOILET TISSUE HOLDER K-11374



**ROBE HOOK** K-11375



**DRAWER PULL** 3" | K-11285



CABINET KNOB K-11284



# **REFINIA**®





# $HINT_{\text{\tiny TM}}$



SINGLE-HANDLE SINK FAUCET K-97060-4 (shown) With deck plate | K-97061-4



CENTERSET SINK FAUCET K-97094-4



WIDESPREAD SINK FAUCET K-97093-4



# **ALTEO**<sub>®</sub>



SINGLE-HANDLE SINK FAUCET K-45800-4



CENTERSET SINK FAUCET K-45100-4



WIDESPREAD SINK FAUCET K-45102-4



**TOWEL BAR** 18" | K-37050 (shown) 24" | K-37051



TOWEL RING K-37057



VERTICAL TOILET TISSUE HOLDER K-37056



PIVOTING TOILET TISSUE HOLDER K-37054



ROBE HOOK K-37055



# **DEVONSHIRE**®



SINGLE-HANDLE SINK FAUCET K-193-4



CENTERSET SINK FAUCET K-393-N4



WIDESPREAD SINK FAUCET K-394-4



TOWEL BAR 18" | K-10550 (shown) 24" | K-10551



24" DOUBLE TOWEL BAR



TOWEL RING K-10557



TOILET TISSUE HOLDER K-10554



ROBE HOOK K-10555



**DRAWER PULL** 37%" | K-10576