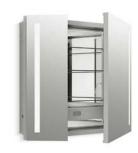

## Medicine Cabinet Storage

- Multiple adjustable shelves create a custom storage solution to fit all your beauty items
- Mirrored interiors let you find and use what you need without having to swing the door open and closed to use a mirror