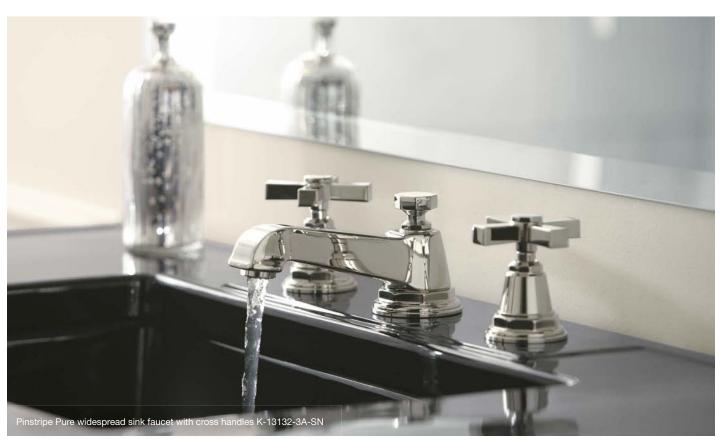

Pinstripe<sub>®</sub> Pure
Lever handle | K-T13173-4A (shown)
Cross handle | K-T13173-3A

Artifacts<sub>®</sub>
Lever handle | K-T72769-4 (shown)
Cross handle | K-T72769-3

Bancroft<sub>®</sub> K-T10593-4