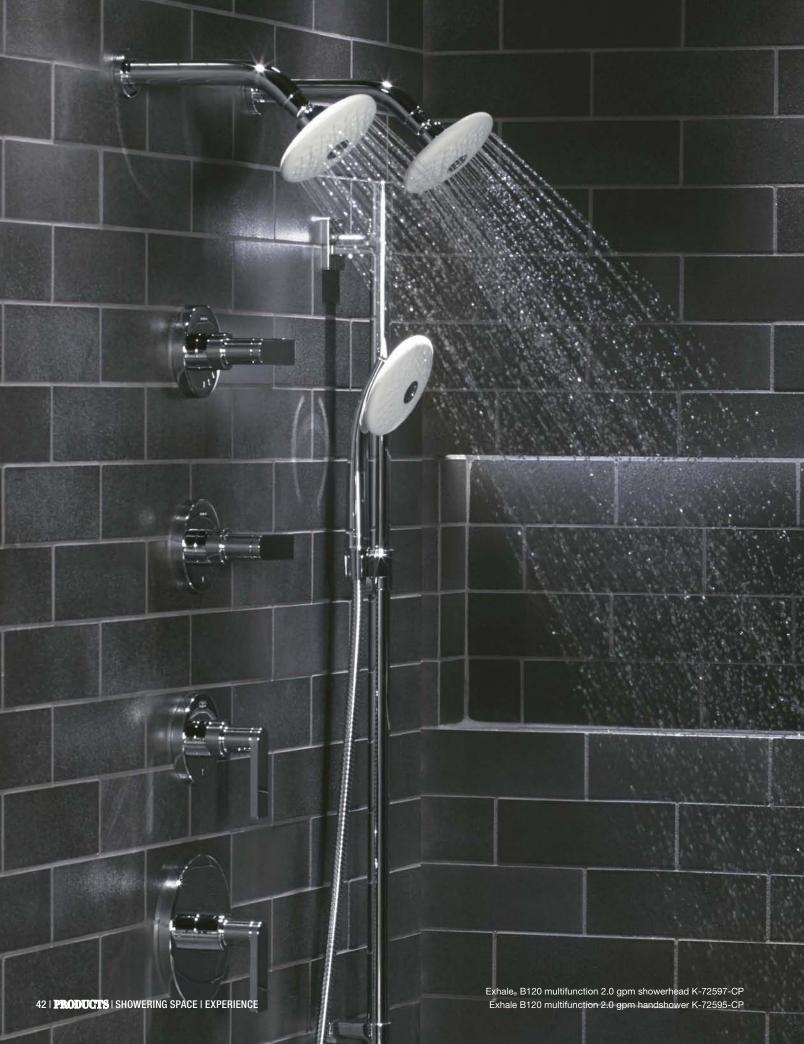

# EXHALE. SHOWERING COMPONENTS

The unique Exhale sprayface delivers a signature showering experience designed to calm your mind and invigorate your body. Inspired by the delicate petals of a dahlia, the design brings a gentle elegance to the shower. The silicone sprayface complements a variety of bathroom decors with its clean, soft appearance. Available in showerhead and handshower models, Exhale features up to four unique sprays: full coverage, drenching rain, intense massage, and silk.

### Full Coverage

Experience large, luxurious water drops that retain heat longer with the full coverage of Katalyst<sub>®</sub> air-induction technology.

## Drenching Rain

An exhilarating, circular water pattern that creates a wide, drenching spray.

## Intense Massage

A revitalizing and soothing massage spray to target sore muscles.

### Silk

Enjoy soft, silky drops that are gentle on pets, kids, and sensitive skin.

360-degree continuous rotation allows you to move smoothly between sprays, changing every 30 degrees.

The soft silicone sprayface is easy to clean—no protruding nozzles.

## B90 MULTIFUNCTION SHOWERHEAD

1.5 gpm | K-72596 Shower arm and flange | K-98358

## B120 MULTIFUNCTION SHOWERHEAD

2.0 gpm | K-72597 1.75 gpm | K-72597-G Shower arm and flange | K-98358

#### B90 MULTIFUNCTION 1.5 GPM HANDSHOWER

K-72587

#### B120 MULTIFUNCTION HANDSHOWER

2.0 gpm | K-72595 1.75 gpm | K-72595-G