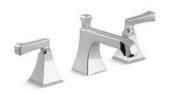

Margaux₀ 2.5 GPM WITH CROSS HANDLE AND PUSH-BUTTON DIVERTER

K-T16233-3 Shower only | K-TS16234-3 With lever handle | K-T16233-4 Shower only | K-TS16234-4

Margaux<sub>®</sub> BATH FAUCET TRIM WITH LEVER HANDLES K-T16236-4 Cross handles | K-T16236-3

 $Loure_{\circ}$ BATH FAUCET (Includes valves) K-15285-4

BATH FAUCET WITH CROSS HANDLES (Includes valves)

 $Composed_{\circ}$ 