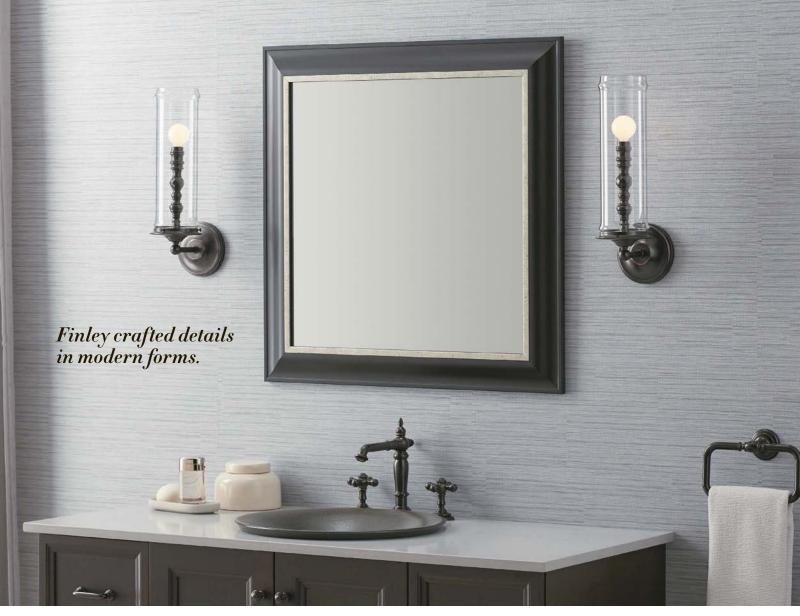

A03





FOUR-LIGHT SCONCE K-23689-BA04

24" LED SCONCE K-23690-LED







# **ARTIFACTS**<sub>TM</sub>

The Artifacts lighting collection brings turn-of-the-century charm to a world of modern, eclectic style. Simple forms combine with intricate, romantic details, creating a versatile look that seamlessly blends with both the casual and the formal.



ONE-LIGHT SCONCE K-72584



ONE-LIGHT ADJUSTABLE SCONCE K-72581



TWO-LIGHT SCONCE K-72582



ONE-LIGHT PENDANT K-22653-PE01



ONE-LIGHT ADJUSTABLE PENDANT K-22654-PE01



THREE-LIGHT PENDANT K-22655-PE03



THREE-LIGHT CHANDELIER K-22657-CH03



THREE-LIGHT SHADED CHANDELIER K-22656-CH03



THREE-LIGHT LINEAR CHANDELIER K-22658-CH03



THREE-LIGHT ADJUSTABLE LINEAR CHANDELIER K-22659-CH03



FIVE-LIGHT LINEAR CHANDELIER K-222660-CH05















# **DAMASK**®

See the intricacies of luxury fabrics and the lines of antique candlesticks echoed in the Damask collection from Kohler. Handcrafted artistry takes center stage, while a range of styling options brings a crisp, contemporary look to each fixture.



ONE-LIGHT SCONCE K-22545-SC01



ONE-LIGHT LACEMAKER SCONCE K-22546-SC01



ONE-LIGHT PENDANT K-23339-PE01



ONE-LIGHT ADJUSTABLE PENDANT K-23340-PE01



THREE-LIGHT PENDANT K-23341-PE03



THREE-LIGHT CHANDELIER K-23342-CH03



THREE-LIGHT LINEAR CHANDELIER K-23344-CH03



THREE-LIGHT ADJUSTABLE LINEAR CHANDELIER K-23345-CH03



FIVE-LIGHT CHANDELIER K-23347-CH05



FIVE-LIGHT LINEAR CHANDELIER K-23346-CH05





## PURIST.

The Purist sconce is as versatile as it is chic, making it an ideal fit in both traditional and