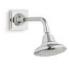

## **SHOWERHEADS**

If you love a straightforward, incredible spray experience every time you step into the shower, a single-function showerhead is ideal. The single-function showerheads shown here feature Katalyst<sub>®</sub> air-induction technology and are engineered to deliver simple, luxurious water experiences day in, day out.

## Single-Function

Pinstripe

2.5 gpm | K-13137-AK (shown)

1.75 gpm | K-45417-G

Shower arm and flange | K-13136

Artifacts<sub>®</sub>
2.5 gpm | K-72773 (shown)
1.75 gpm | K-72774-G
Shower arm and flange | K-72775