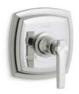

## TRIM SETS

If you're looking for a simple, stylish solution, our bath/shower faucet trim sets pair with a Rite-Temp® pressure-balancing valve to provide you with the basic essentials for an outstanding shower. Some kits do not include a showerhead, so you can customize your shower experience by choosing from the wide range of KOHLER® spray options. Valve sold separately.

## Bath/Shower Rite-Temp Pressure-Balancing Trim Sets

 $Pinstripe_{\texttt{0}}$  2.5 GPM WITH LEVER HANDLE AND PUSH-BUTTON DIVERTER

K-T13133-4B Shower only | K-TS13134-4B With cross handle | K-T13133-3B Shower only | K-TS13134-3B

Margaux₀ 2.5 GPM WITH CROSS HANDLE AND PUSH-BUTTON DIVERTER

K-T16233-3 Shower only | K-TS16234-3 With lever handle | K-T16233-4 Shower only | K-TS16234-4