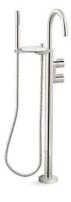

## FLOOR-MOUNT FILLERS

Bath fillers mounted on the floor beside the bath feature an integrated handshower for added convenience. Single-handle models let you control water temperature and volume with ease. Most freestanding bath fillers require a mounting block to install. Please visit KOHLER.com/FloorMountFillers for details.