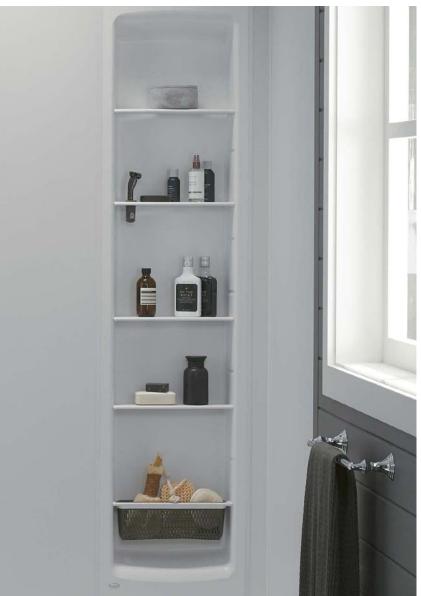

- Shower Locker<sub>®</sub> units provide personal storage that discreetly blends into the environment
- Shower barres offer support for mobility assistance and everyday routines such as scrubbing feet, shaving legs, or stretching
- Floating shower shelves can be placed anywhere in the shower, giving you the freedom to set up your shower storage any way you see fit