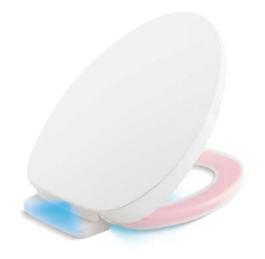

## Essentials Showering Kits

Forté<sub>®</sub>
ADA-compliant
2.5 gpm | K-22180
1.75 gpm | K-22180-G

Bancroft<sub>®</sub>
ADA-compliant
2.5 gpm | K-22179
1.75 gpm | K-22179-G

**Purist**<sub>®</sub>
ADA-compliant
2.5 gpm | K-22181
1.75 gpm | K-22181-G