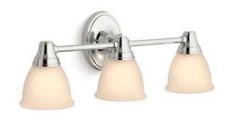

## THERMOSTATIC VALVES

Components
Industrial handle | K-T78027-9

Margaux₀ Lever handle | K-T16239-4 (shown) Cross handle | K-T16239-3

*Forté*<sub>®</sub> K-T10359-4

*Loure*<sub>®</sub> K- T14672-4

Composed<sub>®</sub>
Lever handle | K-T73133-4 (shown)
Cross handle | K-T73133-3