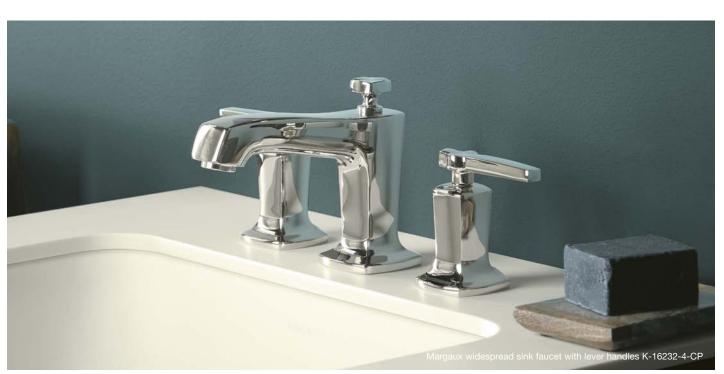

Margaux₀ 2.5 GPM WITH CROSS HANDLE AND PUSH-BUTTON DIVERTER

K-T16233-3 Shower only | K-TS16234-3 With lever handle | K-T16233-4 Shower only | K-TS16234-4

Margaux<sub>®</sub> BATH FAUCET TRIM WITH LEVER HANDLES K-T16236-4 Cross handles | K-T16236-3

 $Loure_{\circ}$ BATH FAUCET (Includes valves) K-15285-4

BATH FAUCET WITH CROSS HANDLES (Includes valves)

 $Composed_{\circ}$ 