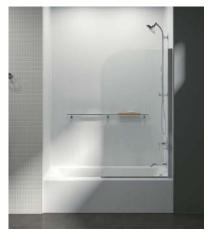

## **SHOWER DOORS**

A wide range of sizes and styles makes a KOHLER $_{\ensuremath{\$}}$  shower door the ideal choice for your bathroom.

#### Types

Shower doors are available in a variety of configurations so you can select the option that works best in your space.

#### **Bath Screen**

A fixed bath screen provides a simple way to separate the bathing area from the rest of the bathroom.