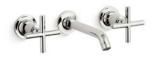

# COMPONENTS<sub>®</sub> DECK-MOUNT FAUCETS

Every piece in the Components collection is designed to feel like a modern sculpture with controlled forms and stark precision. Pair a deck-mount faucet with any set of handles and a finish to create a signature look.

#### Choose Your Spout

BATH SPOUT WITH TUBE DESIGN K-77985

BATH SPOUT WITH RIBBON DESIGN

BATH SPOUT WITH ROW DESIGN K-77987

#### Choose Your Handles

BATH FAUCET HANDLES WITH LEVER DESIGN K-77990-4

BATH FAUCET HANDLES WITH OYL DESIGN K-77990-8

BATH FAUCET HANDLES WITH INDUSTRIAL DESIGN K-77990-9

#### Choose Your Finish

POLISHED CHROME (CP)

VIBRANT<sub>®</sub>
BRUSHED NICKEL
(BN)

MATTE BLACK (BL)