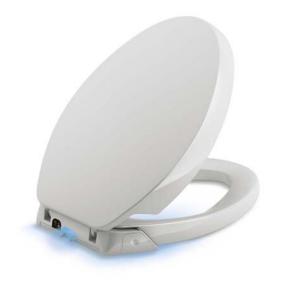

## Essentials Showering Kits

Forté<sub>®</sub>
ADA-compliant
2.5 gpm | K-22180
1.75 gpm | K-22180-G

Bancroft<sub>®</sub>
ADA-compliant
2.5 gpm | K-22179
1.75 gpm | K-22179-G

**Purist**<sub>®</sub>
ADA-compliant
2.5 gpm | K-22181
1.75 gpm | K-22181-G