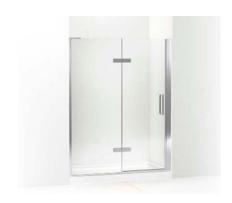

## **SHOWER DOORS**

A wide range of sizes and styles makes a KOHLER $_{\ensuremath{\$}}$  shower door the ideal choice for your bathroom.

#### Sizes

KOHLER shower doors are available in a wide range of standard widths from 27" to 72" and heights from 55" to 89".

#### Types

Shower doors are available in a variety of configurations so you can select the option that works best in your space.

#### Pivot

Also called swinging or hinged doors, frameless and semiframeless pivot shower doors swing open like a traditional door.

#### Sliding

Typically chosen for baths and large showers, frameless sliding doors overlap with a smooth, quiet sliding action.

#### **Bath Screen**

A fixed bath screen provides a simple way to separate the bathing area from the rest of the bathroom.

#### Style

We offer a number of shower door styles, ranging from classic to contemporary, to complement your overall bathroom design.