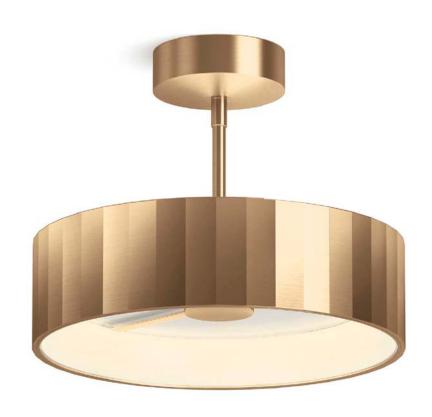

yle{\sf TM}}$

The Components lighting collection showcases minimalism at its finest, for a chic addition to any room. Sophisticated forms create an architectural refinement, ensuring each piece effortlessly complements the space it adorns.







**18" ONE-LIGHT LED SCONCE** K-23463-SCLED

**24" TWO-LIGHT LED SCONCE** K-23464-SCLED

ONE-LIGHT LED LACEMAKER SCONCE K-23467-SCLED



SIX-LIGHT LED CHANDELIER K-23460-CHLED



**EIGHT-LIGHT LED CHANDELIER** K-23459-CHLED



# **SIMPALO**<sub>TM</sub>

The Simpalo lighting collection pays tribute to midcentury design—with a versatility that makes it at home in any era. Each finish evokes a different mood and aesthetic, letting you create a look unique to your own style.







SEMI-FLUSH LED LIGHT K-22521-SFLED



**LED PENDANT** K-22520-PELED









# **MODERN FARM**

Kohler brings the outside indoors with a fresh look at the modern farm style. Rustic simplicity pairs with the vintage charm of metal fixtures to create a suite of products that combines warm elegance with intriguing modernism—whether you crave a dramatic statement piece or a small finishing touch.









ONE-LIGHT FLUSH-MOUNT K-23670-FM01

ONE-LIGHT PIVOTING SCONCE K-23666-SC01

ONE-LIGHT SWINGING SCONCE K-23668-SC01

ONE-LIGHT LACEMAKER SCONCE K-23669-SC01



ONE-LIGHT SLIDING SCONCE K-23667-SC01



THREE-LIGHT SCONCE K-23665-SC03



ONE-LIGHT PENDANT K-23663-PE01



XL ONE-LIGHT PENDANT K-23664-PE01



TWO-LIGHT LINEAR CHANDELIER K-23660-CH02



XL TWO-LIGHT LINEAR CHANDELIER K-23661-CH02



THREE-LIGHT CHANDELIER K-23662-CH03











# **MEMOIRS**<sub>TM