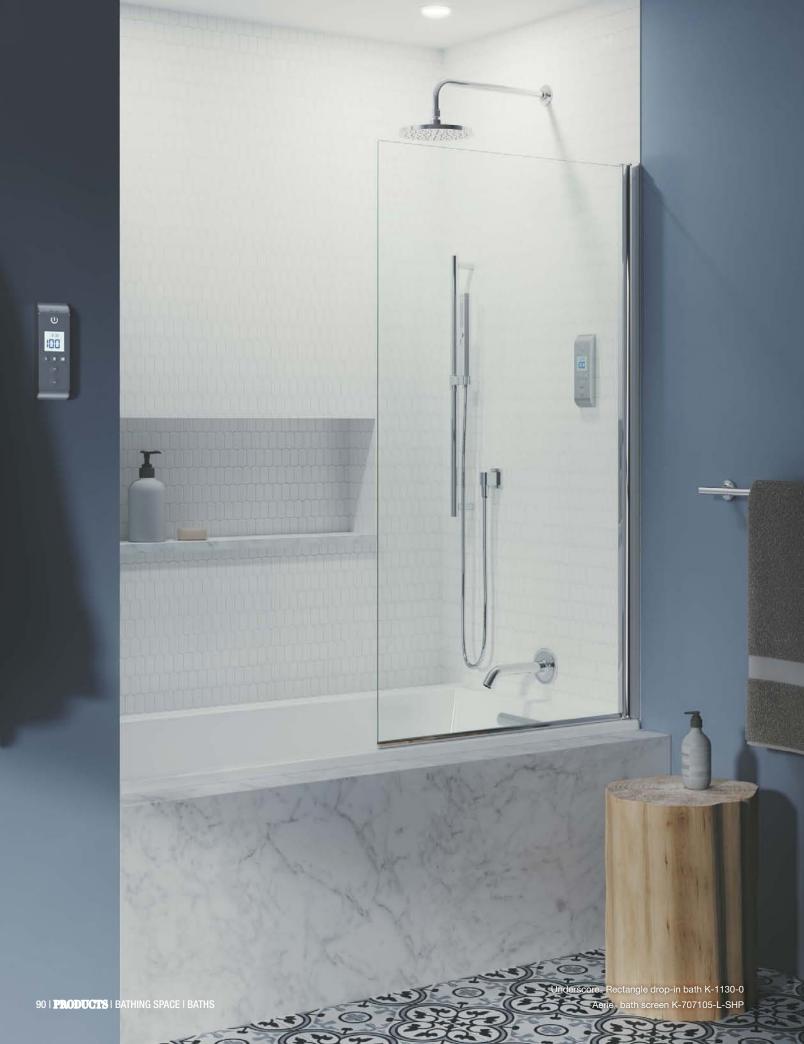

#### **Bath Screen**

A fixed bath screen provides a simple way to separate the bathing area from the rest of the bathroom.

#### Underscore

Streamlined design brings refined style and contemporary flair to your bathroom while allowing for a luxuriously deep soak. With our widest selection of options, there's an Underscore bath to fit everyone's needs. These acrylic baths are available in two shapes: rectangle and oval.

Explore the full line of Underscore baths at KOHLER.com/Underscore.