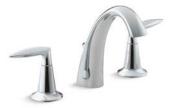

## **DECK-MOUNT FAUCETS**

Ideal for undermount and drop-in bath installations, deck-mount faucets can be installed onto a stone or tile deck, or often onto the bath's surface. Valves are not included except where noted.

Pinstripe® BATH FAUCET TRIM WITH CROSS HANDLES K-T13140-3A Lever handles | K-T13140-4A

 $Bancroft_{\odot}$ BATH FAUCET TRIM K-T10585-4

Memoirs<sub>®</sub> Stately BATH FAUCET TRIM WITH DECO LEVER HANDLES K-T469-4V

Margaux<sub>®</sub> BATH FAUCET TRIM WITH LEVER HANDLES K-T16236-4 Cross handles | K-T16236-3

 $Loure_{\circ}$ BATH FAUCET (Includes valves) K-15285-4

BATH FAUCET WITH CROSS HANDLES (Includes valves)

 $Composed_{\circ}$ 

K-73081-3 Lever handles | K-73081-4

Purist<sub>®</sub> BATH FAUCET TRIM WITH LEVER HANDLES K-T14428-4 Cross handles | K-T14428-3

Parallel<sub>TM</sub> BATH FAUCET WITH LEVER HANDLES (Includes valves)

K-27121-4