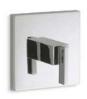

## THERMOSTATIC VALVE TRIM

Perfect for personalizing your shower, pair thermostatic valve trim with our MasterShower® thermostatic valves that let you set the temperature once and never have to adjust it again. Enjoy complete control of your showering experience using separate volume control valves to adjust the flow of each water delivery component—showerheads, handshowers, body sprays, or other components—individually.

Pinstripe<sub>®</sub> Pure
Lever handle | K-T13173-4A (shown)
Cross handle | K-T13173-3A

Artifacts<sub>®</sub>
Lever handle | K-T72769-4 (shown)
Cross handle | K-T72769-3

Bancroft<sub>®</sub> K-T10593-4

*Devonshire*<sub>®</sub> K-T10357-4

Memoirs<sub>●</sub>

Deco lever handle | K-T10421-4V (shown)

Stately lever handle | K-T10421-4S

 $Components_{^{\text{TM}}}$  Lever handle | K-T78027-4

Components
Oyl handle | K-T78027-8

Components
Industrial handle | K-T78027-9

Margaux₀ Lever handle | K-T16239-4 (shown) Cross handle | K-T16239-3

*Forté*<sub>®</sub> K-T10359-4

*Loure*<sub>®</sub> K- T14672-4

Composed<sub>®</sub>
Lever handle | K-T73133-4 (shown)
Cross handle | K-T73133-3

Purist₀
Lever handle | K-T14488-4 (shown)
Cross handle | K-T14488-3