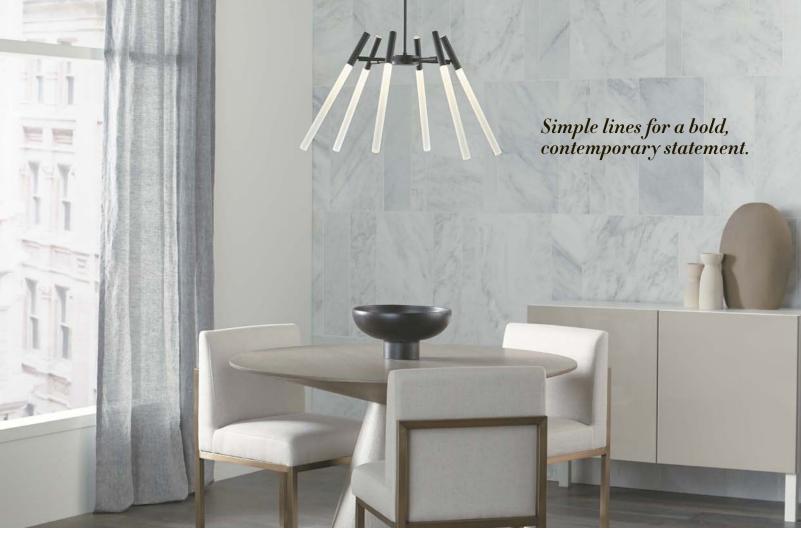

installation type to complement your decor.

## **INSTALLATION TYPES**







Chandelier



Linear Chandelier



Flush-Mount



Semi-Flush



Sconce



## START WITH THE FINISH

KOHLER<sub>®</sub> lighting is offered in an array of finely crafted finishes, each one lets you capture the unique personality and ambience of your home. Only Kohler gives you the freedom to select an option that coordinates with your faucets and accessories, or stands apart as an eclectic piece with a finish all its own.

## **COLORS & FINISHES**



Matte White (WHL)



Polished Chrome (CP/CPL)



Vibrant<sub>®</sub>
Polished Nickel
(SN/SNL)



Vibrant Brushed Nickel (BN/BNL)



Moderne Brushed Gold (BGL)



Vibrant Brushed Bronze (BV)



Valiant Nickel (VNL)



Oil-Rubbed Bronze (2BZ/BZL)



Matte Black (BLL)











# ${\bf COMPONENTS}_{\scriptscriptstyle{\sf TM}}$

The Components lighting collection showcases minimalism at its finest, for a chic addition to any room. Sophisticated forms create an architectural refinement, ensuring each piece effortlessly complements the space it adorns.







**18" ONE-LIGHT LED SCONCE** K-23463-SCLED

**24" TWO-LIGHT LED SCONCE** K-23464-SCLED

ONE-LIGHT LED LACEMAKER SCONCE K-23467-SCLED



SIX-LIGHT LED CHANDELIER K-23460-CHLED



**EIGHT-LIGHT LED CHANDELIER** K-23459-CHLED



# **SIMPALO**<sub>TM</sub>

The Simpalo lighting collection pays tribute to midcentury design—with a versatility that makes it at home in any era. Each finish evokes a different mood and aesthetic, letting you create a look unique to your own style.







SEMI-FLUSH LED LIGHT K-