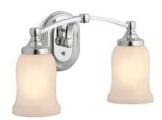

## **SHOWERHEADS**

If you love a straightforward, incredible spray experience every time you step into the shower, a single-function showerhead is ideal. The single-function showerheads shown here feature Katalyst<sub>®</sub> air-induction technology and are engineered to deliver simple, luxurious water experiences day in, day out.

## Single-Function

Pinstripe

2.5 gpm | K-13137-AK (shown)

1.75 gpm | K-45417-G

Shower arm and flange | K-13136

Artifacts<sub>®</sub>
2.5 gpm | K-72773 (shown)
1.75 gpm | K-72774-G
Shower arm and flange | K-72775