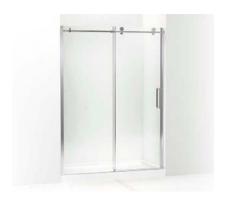

## **SHOWER DOORS**

A wide range of sizes and styles makes a KOHLER $_{\ensuremath{\$}}$  shower door the ideal choice for your bathroom.

#### Sizes

KOHLER shower doors are available in a wide range of standard widths from 27" to 72" and heights from 55" to 89".

#### Types

Shower doors are available in a variety of configurations so you can select the option that works best in your space.

#### Sliding

Typically chosen for baths and large showers, frameless sliding doors overlap with a smooth, quiet sliding action.

#### Style

We offer a number of shower door styles, ranging from classic to contemporary, to complement your overall bathroom design.

#### **Finishes**

Available in several finish options, our shower doors coordinate with KOHLER  $_{\tiny \odot}$  faucets and accessories.

Bright Silver (SH)

Bright Polished Silver (SHP)

Brushed Nickel (NX)