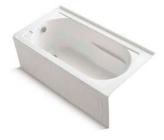

## **ALCOVE**

Fixtures designed for three-wall alcove installation feature unfinished exteriors and tile flanges on three sides. Many of these fixtures include an integral apron to complete the design.

Archer⊚
WITH INTEGRAL APRON
ACRYLIC
60" x 32" x 19" | K-1123-LA/-RA
Hydrotherapies and upgrades available.

Bellwether₀
WITH INTEGRAL APRON
KOHLER₀ ENAMELED CAST IRON
60" x 32" x 147%" | K-875/876

WITH INTEGRAL APRON ACRYLIC 60" x 32" x 20" | K-1184-LA/-RA Hydrotherapies and upgrades available.