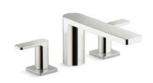

# COMPONENTS<sub>®</sub> DECK-MOUNT FAUCETS

Every piece in the Components collection is designed to feel like a modern sculpture with controlled forms and stark precision. Pair a deck-mount faucet with any set of handles and a finish to create a signature look.

#### Choose Your Spout

BATH SPOUT WITH TUBE DESIGN K-77985

BATH SPOUT WITH RIBBON DESIGN

BATH SPOUT WITH ROW DESIGN K-77987

#### Choose Your Handles

BATH FAUCET HANDLES WITH LEVER DESIGN K-77990-4

BATH FAUCET HANDLES WITH OYL DESIGN K-77990-8

BATH FAUCET HANDLES WITH INDUSTRIAL DESIGN K-77990-9

#### Choose Your Finish

POLISHED CHROME (CP)

VIBRANT<sub>®</sub>
BRUSHED NICKEL
(BN)

MATTE BLACK (BL)