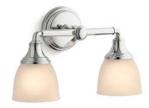

## THERMOSTATIC VALVES

### Manual

- Takes a basic shower to the next level
- Measures and maintains the actual temperature inside the mixing valve
- Ability to set a precise high temperature limit for added safety
- Perfect for all applications from a basic bath/shower to more elaborate custom showers
- Transfer/diverter valves allow you to expand the number of outlets you can control
- Requires a volume control valve

**BEST FOR** Bath/shower and shower configurations with multiple outlets **FLOW RATES** 9.0 gpm up to 17.0 gpm