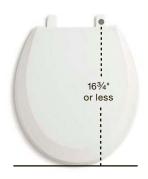

ed in the seat's hinge neutralize bathroom odors while filling your room with a light, fresh scent.



### PureWarmth<sub>®</sub>

Treat yourself to the soothing comfort and ambience of the PureWarmth heated toilet seat with LED nightlight.



### Nightlight

Featuring two LED lights, lighted toilet seats help guide you to your toilet in the dark and illuminate the bowl when the lid is lifted.

## **CONVENIENT FEATURES**



Quiet-Close

Quiet-Close technology prevents the lid and seat from slamming.



Quick-Release

Quick-Release hinges let you easily remove the seat for a thorough cleaning.



Grip-Tight

Grip-Tight rubber bumpers keep the seat from shifting.

## **SEAT SHAPES**



## Elongated

- Fits elongated and compact elongated toilets
- Provides added room and comfort for adults



## Round-Front

- Requires less space
- A comfortable solution for children or small statures
- Compatible with round-front toilets

## **COLORS**

Select  $KOHLER_{\odot}$  toilet seats are available in the following nine colors. Our seats and toilets are perfectly color-matched to provide a seamless look.



## **CLEANSING SEATS**

Discover the toilet seats that are changing the bathroom experience. Once you experience them, you'll wonder how you ever lived without one. It's a cleaner kind of clean, and a whole new kind of comfort. The soft, soothing spray of the bidet functionality cleanses you like toilet tissue alone never could. Add the welcoming warmth of a heated seat and the gentle drying, and you will feel confident and refreshed. We guarantee the performance of our cleansing s