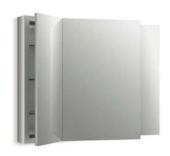

## Medicine Cabinet Storage

- Multiple adjustable shelves create a custom storage solution to fit all your beauty items
- Mirrored interiors let you find and use what you need without having to swing the door open and closed to use a mirror