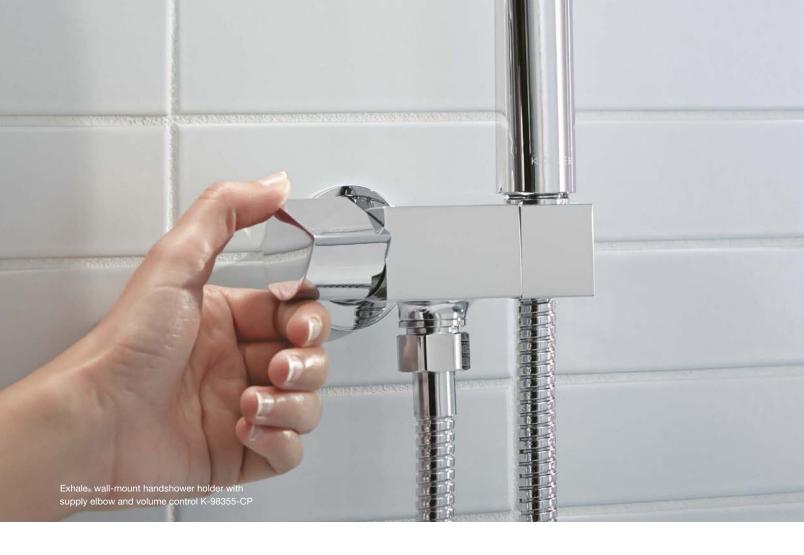

## Handshower Holders With Supply Elbow

Wall-mount handshower holders with integrated supply elbows offer a clean look and simple assembly requiring fewer components. Each bracket includes a check valve for backflow prevention.

*Loure*<sub>®</sub> K-14791

*Artifacts*<sub>®</sub> K-72797

*Exhale*<sub>®</sub> K-98354

Exhale
WITH VOLUME CONTROL
K-98355