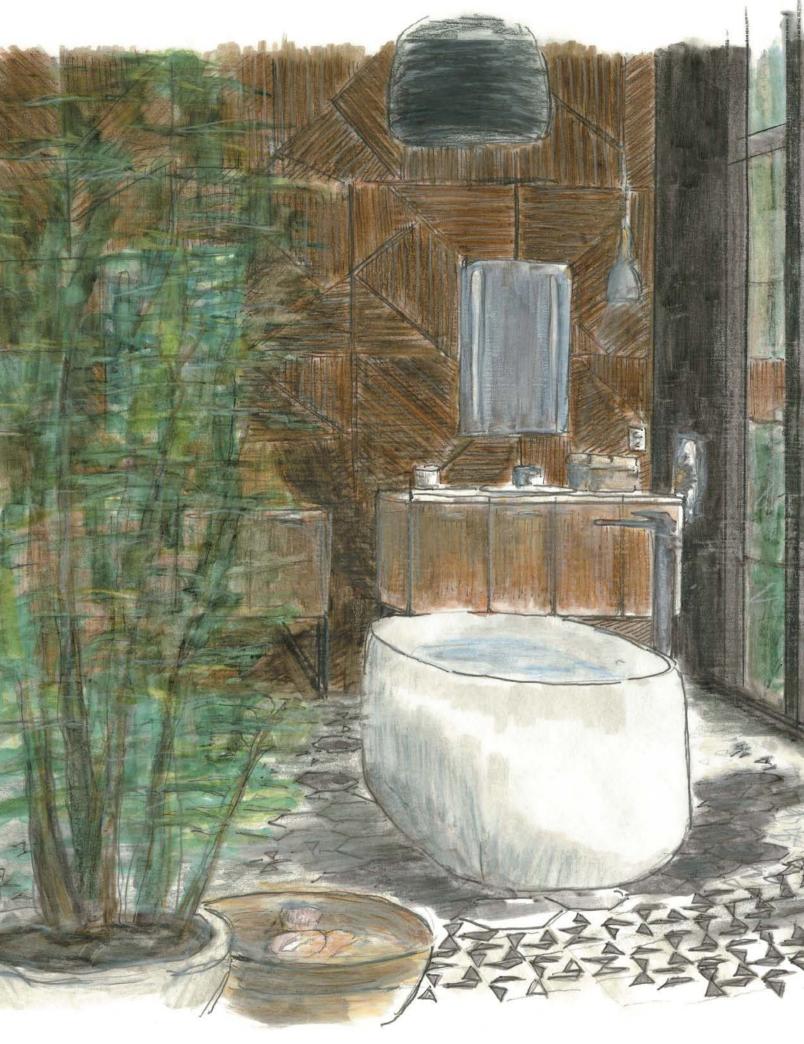

# BATHING SPACE

As the place for restful relaxation or rejuvenating your mind and body, your bathing space should feel luxurious and comforting at once. Whether you're designing a new master suite or remodeling a guest bathroom, we can help you find the right combination of bath and faucet products to create a look and experience you love.

## **BATHS**

KOHLER® baths are designed to conform to your body, helping you relax with just the right hydrotherapy, as well as to delight the eye. Whether your bath is primarily for you or for bathing children and pets, it's important to carefully choose features that work best for you.

We offer a wide variety of sizes, colors, materials, and installations to fit your bathing needs. Choose from signature KOHLER hydrotherapy and experiences to outfit your bath with the healing benefits of water. With a wide assortment of styles ranging from classic to contemporary and everything in between, you're sure to find your perfect bath.