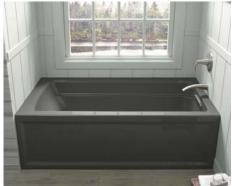

## **ALCOVE**

Fixtures designed for three-wall alcove installation feature unfinished exteriors and tile flanges on three sides. Many of these fixtures include an integral apron to complete the design.

Archer⊚
WITH INTEGRAL APRON
ACRYLIC
60" x 32" x 19" | K-1123-LA/-RA
Hydrotherapies and upgrades available.

Bellwether₀
WITH INTEGRAL APRON
KOHLER₀ ENAMELED CAST IRON
60" x 32" x 147%" | K-875/876

WITH INTEGRAL APRON ACRYLIC 60" x 32" x 20" | K-1184-LA/-RA Hydrotherapies and upgrades available.