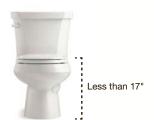

24" SLIDEBAR ADA-compliant K-9069

Awaken
36" DELUXE SLIDEBAR
WITH INTEGRATED WATER SUPPLY
ADA-compliant
K-98344

## Handshower Holders With Supply Elbow

Wall-mount handshower holders with integrated supply elbows offer a clean look and simple assembly requiring fewer components. Each bracket includes a check valve for backflow prevention.