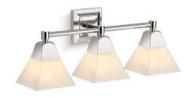

you crave a dramatic statement piece or a small finishing touch.









ONE-LIGHT FLUSH-MOUNT K-23670-FM01

ONE-LIGHT PIVOTING SCONCE K-23666-SC01

ONE-LIGHT SWINGING SCONCE K-23668-SC01

ONE-LIGHT LACEMAKER SCONCE K-23669-SC01



ONE-LIGHT SLIDING SCONCE K-23667-SC01



THREE-LIGHT SCONCE K-23665-SC03



ONE-LIGHT PENDANT K-23663-PE01



XL ONE-LIGHT PENDANT K-23664-PE01



TWO-LIGHT LINEAR CHANDELIER K-23660-CH02



XL TWO-LIGHT LINEAR CHANDELIER K-23661-CH02



THREE-LIGHT CHANDELIER K-23662-CH03











# **MEMOIRS**<sub>TM</sub>

Crown molding, Crisp lines. Rich details with classic appeal. Kohler breathes new life into its most lasting tradition: the Memoirs collection. The iconic design feels clean and timeless for a presence steeped in heritage and inviting in any decor.







ONE-LIGHT SCONCE K-23686-SC01

TWO-LIGHT SCONCE K-23687-BA02

THREE-LIGHT SCONCE K-23688-BA03





FOUR-LIGHT SCONCE K-23689-BA04

24" LED SCONCE K-23690-LED







# **ARTIFACTS**<sub>TM</sub>

The Artifacts lighting collection brings turn-of-the-century charm to a world of modern, eclectic style. Simple forms combine with intricate, romantic details, creating a versatile look that seamlessly blends with both the casual and the formal.



ONE-LIGHT SCONCE K-72584



ONE-LIGHT ADJUSTABLE SCONCE K-72581



TWO-LIGHT SCONCE K-72582



ONE-LIGHT PENDANT K-22653-PE01



ONE-LIGHT ADJUSTABLE PENDANT K-22654-PE01



THREE-LIGHT PENDANT K-22655-PE03



THREE-LIGHT CHANDELIER K-22657-CH03



THREE-LIGHT SHADED CHANDELIER K-22656-CH03



THREE-LIGHT LINEAR CHANDELIER K-22658-CH03



THREE-LIGHT A