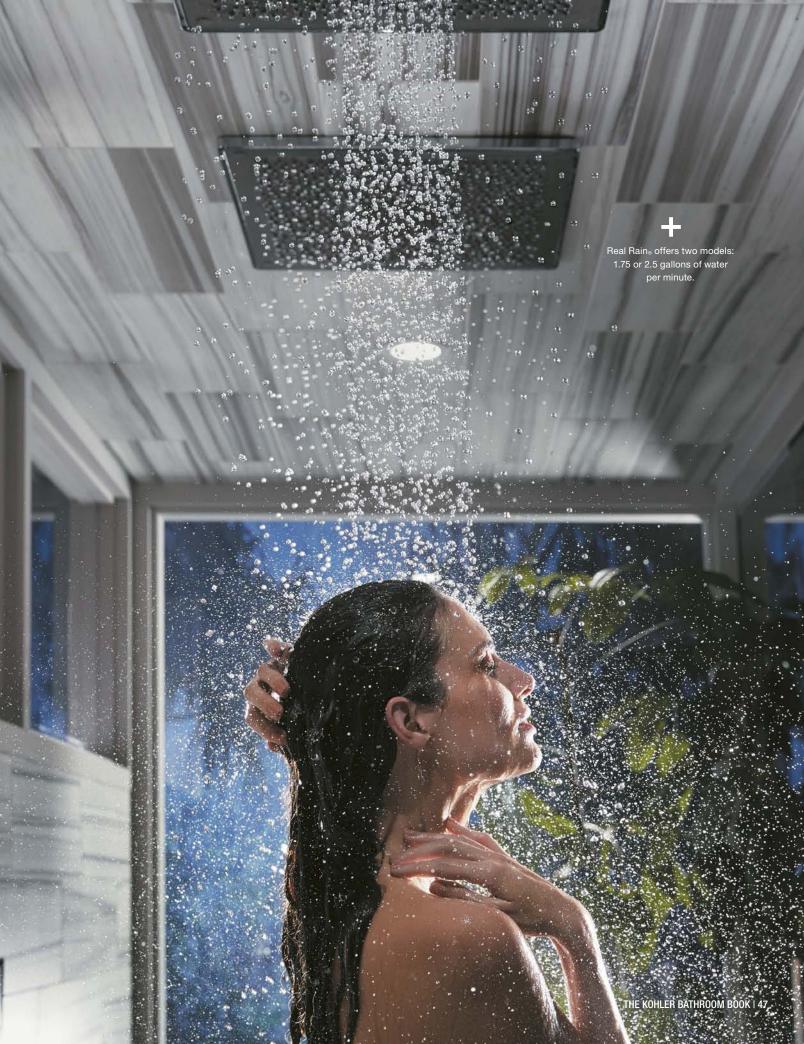

#### Real Rain®

19" OVERHEAD SHOWER PANEL

2.5 gpm total | K-31110-0 1.75 gpm total | K-31110-G-0 Real Rain panel trim | K-31111

#### Real Rain

19" OVERHEAD SHOWER PANEL

2.5 gpm total | K-31110-58 1.75 gpm total | K-31110-G-58 Real Rain panel trim | K-31111

For more finishes, installation types and sizes, For more IIIIsines, Installation visit KOHLER.com/Rainheads.