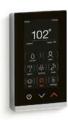

### $DTV_{+_{\text{\tiny TM}}}$

Our most advanced digital showering system, DTV+ gives you the ability to control water, light, sound, and steam with a touch-screen interface for a true multisensory showering experience.

### DTV+ KOHLER Konnect<sub>®</sub>

DTV+ with KOHLER Konnect uses voice-activated technology to deliver a customizable showering experience. Control your shower routine without ever lifting a finger, and enjoy an immersive, invigorating shower that's unique to you.

#### DTV+™

This simple touch-screen interface controls every element of your multisensory DTV+ showering experience—water, steam, music, and lighting.