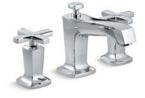

# COMPONENTS<sub>®</sub> DECK-MOUNT FAUCETS

Every piece in the Components collection is designed to feel like a modern sculpture with controlled forms and stark precision. Pair a deck-mount faucet with any set of handles and a finish to create a signature look.

#### Choose Your Spout

BATH SPOUT WITH TUBE DESIGN K-77985

BATH SPOUT WITH RIBBON DESIGN

BATH SPOUT WITH ROW DESIGN K-77987

#### Choose Your Handles

BATH FAUCET HANDLES WITH LEVER DESIGN K-77990-4

BATH FAUCET HANDLES WITH OYL DESIGN K-77990-8

BATH FAUCET HANDLES WITH INDUSTRIAL DESIGN K-77990-9

#### Choose Your Finish

POLISHED CHROME (CP)

VIBRANT<sub>®</sub>
BRUSHED NICKEL
(BN)

MATTE BLACK (BL)