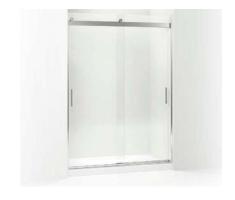

## **SHOWER DOORS**

A wide range of sizes and styles makes a KOHLER $_{\ensuremath{\$}}$  shower door the ideal choice for your bathroom.

#### Sizes

KOHLER shower doors are available in a wide range of standard widths from 27" to 72" and heights from 55" to 89".

#### Types

Shower doors are available in a variety of configurations so you can select the option that works best in your space.

#### Sliding

Typically chosen for baths and large showers, frameless sliding doors overlap with a smooth, quiet sliding action.

#### Style

We offer a number of shower door styles, ranging from classic to contemporary, to complement your overall bathroom design.

#### **Finishes**

Available in several finish options, our shower doors coordinate with KOHLER  $_{\tiny \odot}$  faucets and accessories.

Bright Silver (SH)

Bright Polished Silver (SHP)

Brushed Nickel (NX)