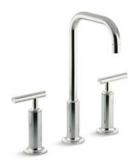

## Flipside Sprays

Enjoy four spray experiences: Koverage® wide-coverage spray; Komotion<sub>®</sub> drenching full-face circular spray; Kotton®, an enveloping downpour of a soft, silky, luxury spa spray; and Kurrent<sub>®</sub>, a targeted, invigorating massage spray.

Koverage

Komotion

Kotton

Kurrent