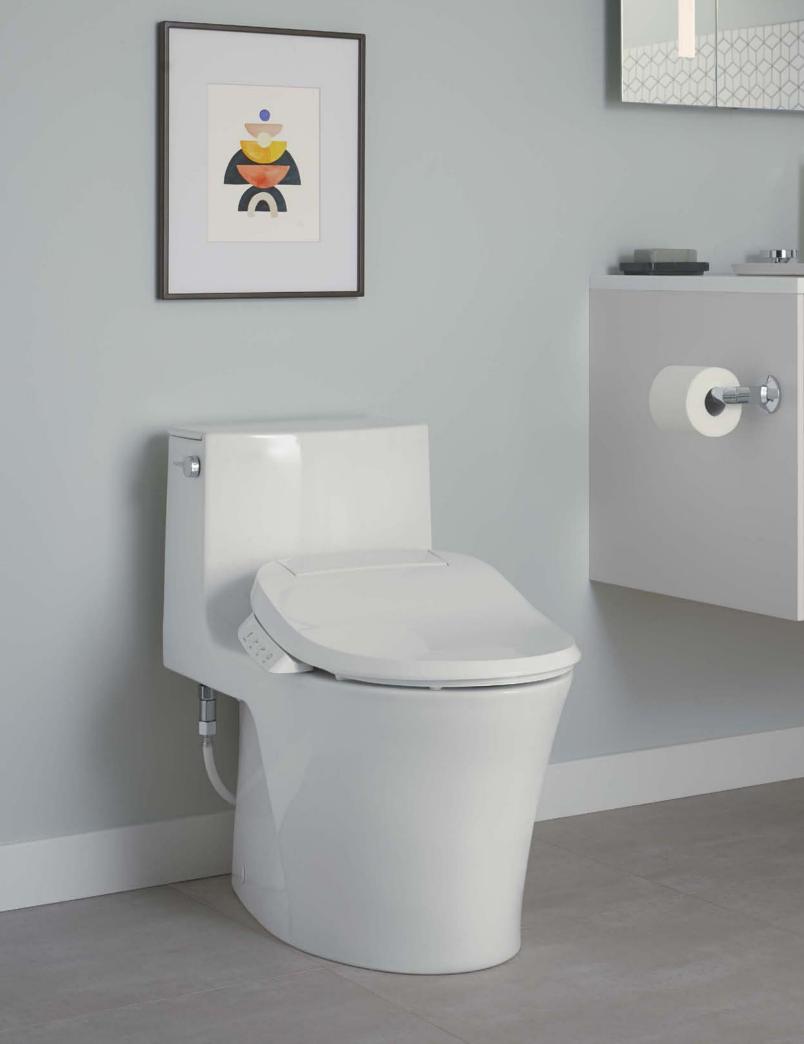

24" SLIDEBAR ADA-compliant K-9069

Awaken
36" DELUXE SLIDEBAR
WITH INTEGRATED WATER SUPPLY
ADA-compliant
K-98344

## Handshower Holders With Supply Elbow

Wall-mount handshower holders with integrated supply elbows offer a clean look and simple assembly requiring fewer components. Each bracket includes a check valve for backflow prevention.

*Loure*<sub>®</sub> K-14791

*Artifacts*<sub>®</sub> K-72797

*Exhale*<sub>®</sub> K-98354

Exhale
WITH VOLUME CONTROL
K-98355