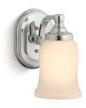

## **SHOWERHEADS**

If you love a straightforward, incredible spray experience every time you step into the shower, a single-function showerhead is ideal. The single-function showerheads shown here feature Katalyst<sub>®</sub> air-induction technology and are engineered to deliver simple, luxurious water experiences day in, day out.

## Single-Function

Pinstripe

2.5 gpm | K-13137-AK (shown)

1.75 gpm | K-45417-G

Shower arm and flange | K-13136

Artifacts<sub>®</sub>
2.5 gpm | K-72773 (shown)
1.75 gpm | K-72774-G
Shower arm and flange | K-72775