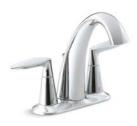

Pinstripe® BATH FAUCET TRIM WITH CROSS HANDLES K-T13140-3A Lever handles | K-T13140-4A

 $Bancroft_{\odot}$ BATH FAUCET TRIM K-T10585-4

Memoirs<sub>®</sub> Stately BATH FAUCET TRIM WITH DECO LEVER HANDLES K-T469-4V

Margaux<sub>®</sub> BATH FAUCET TRIM WITH LEVER HANDLES K-T16236-4 Cross handles | K-T16236-3

 $Loure_{\circ}$ BATH FAUCET (Includes valves) K-15285-4

BATH FAUCET WITH CROSS HANDLES (Includes valves)

 $Composed_{\circ}$ 