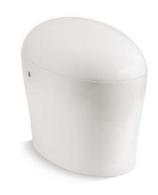

## $Veil_{\scriptscriptstyle\mathsf{TM}}$

The Veil collection's organic asymmetrical shapes bring a fresh perspective to bathroom design. From the uniquely thin form of the bath to the efficiency of the toilet, every detail has been purposely crafted to enhance your space. With elements as natural as they are innovative, enjoy modern tranquility at its finest.