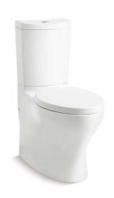

24" SLIDEBAR ADA-compliant K-9069

Awaken
36" DELUXE SLIDEBAR
WITH INTEGRATED WATER SUPPLY
ADA-compliant
K-98344

## Handshower Holders With Supply Elbow

Wall-mount handshower holders with integrated supply elbows offer a clean look and simple assembly requiring fewer components. Each bracket includes a check valve for backflow prevention.