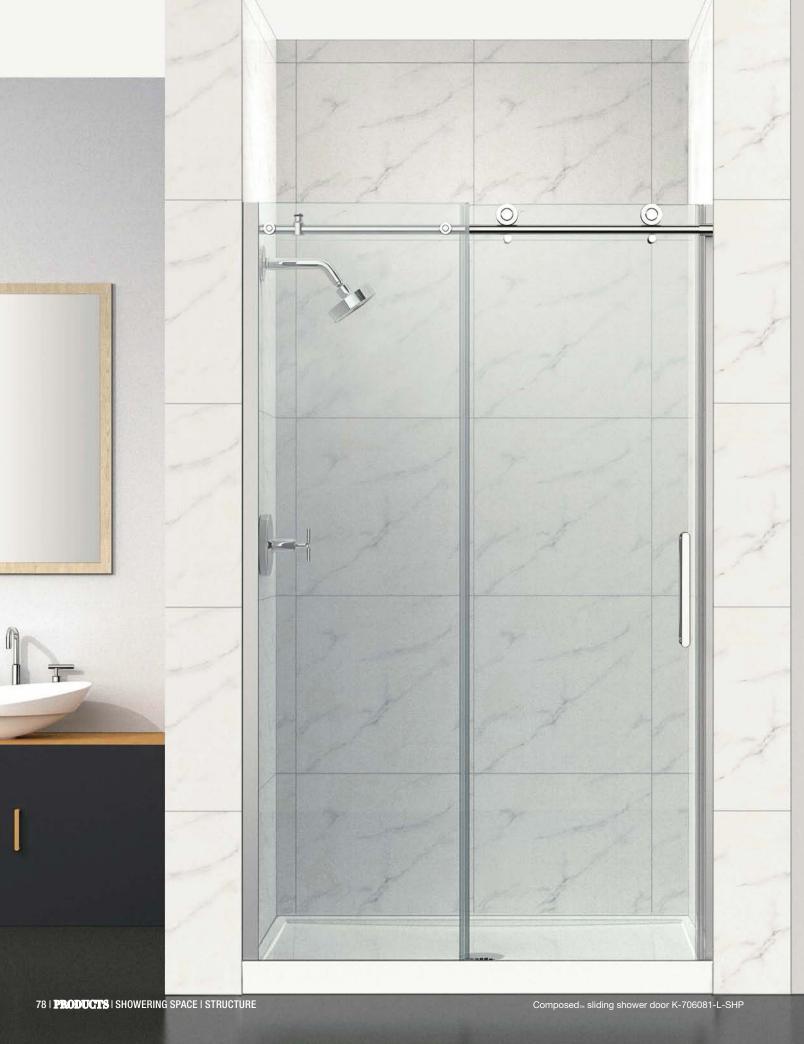

 $Levity_{\odot}$  sliding shower door 565%" – 595%" W x 82" H | K-706013

 $Composed_{^{15}}$  sliding shower door 59 $^{7}\!\!/\!\!8$  " W x 78" H | K-706081

 $\pmb{Composed}$  pivot shower door 57–58%" W x 73 $^{1}$ 6" H | K-27614