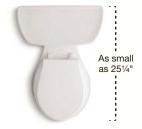

24" SLIDEBAR ADA-compliant K-9069

Awaken
36" DELUXE SLIDEBAR
WITH INTEGRATED WATER SUPPLY
ADA-compliant
K-98344

## Handshower Holders With Supply Elbow

Wall-mount handshower holders with integrated supply elbows offer a clean look and simple assembly requiring fewer components. Each bracket includes a check valve for backflow prevention.