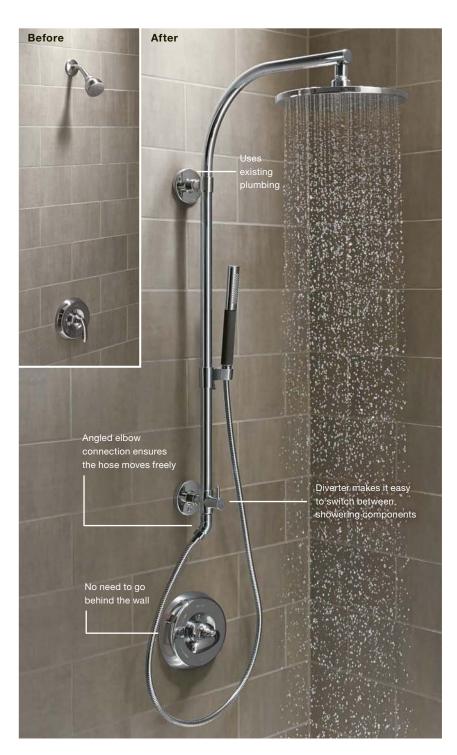

## HydroRail® and Shower Arms With Diverters

HydroRail shower columns and shower arm diverters turn your shower into a spa-like retreat without having to go behind the wall to reroute plumbing or change out the valve. The column mounts to existing plumbing. This means you simply remove the old shower arm and replace it with the HydroRail shower column. Or simply change out your existing shower arm to a shower arm with diverter to quickly and easily add a handshower.

## HYDRORAIL® SHOWER COLUMNS

Simple Solution. Big Impact. Affordable Update.

Breathe new life into your shower without the cost of a major remodel. Install a HydroRail shower column without having to go behind the wall. Customize your experience by adding a KOHLER® handshower, showerhead, or rainhead.

## $Simple\ Upgrade.\ Exceptional\ Performance.$

Shower arms with diverters install easily to existing water supply, allowing you to switch between showerhead or rainhead and handshower.

Shower Arm With Diverter