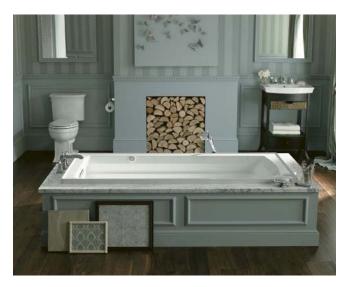

## FREESTANDING BATHS

A freestanding bath is a statement piece for the bathroom. They exhibit control with perfect proportions while inviting you to unwind in the depths of the water. Whether you have a taste for the modern or tend to more traditional design, you'll find the perfect bath within our wide breadth of styles.

# BATH FAUCETS

Your bath faucet is an essential element in creating a bath space that functions just as exquisitely as it looks. We design our bath faucets to make a stunning statement not only on their own, but also to coordinate and enhance the beauty of your bath—and the bathing experience. From freestanding to alcove baths, we have faucets to fit every installation type and finishes to complement every decor.