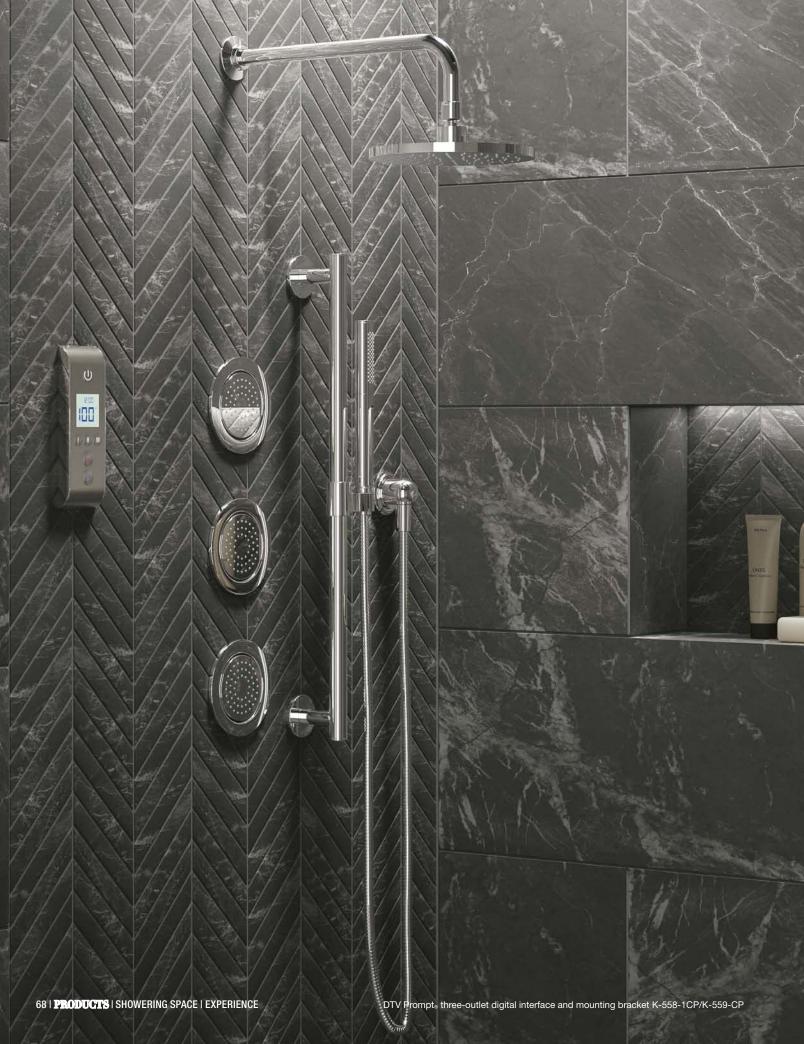

#### **DTV** Prompt<sub>®</sub>

The DTV Prompt interface features a large, easy-to-read display and intuitive push-button control system, operating up to three different outlets.

## DTVPrompt<sub>®</sub>

DTV Prompt digital showering system offers a choice of push-button interfaces to control either two or three outlets.

## DTV PROMPT®

DTV Prompt is an easy way to bring digital showering to any bathroom. Choose two or three outlets to create one of three configurations: bath only, shower only, or a bath/shower combination.

## Digital Interfaces & Valves

Two-Outlet Digital Interface

K-527 With Eco mode | K-527-E

Two-Port Digital Thermostatic Valve

K-528-PM

Three-Outlet Digital Interface

K-558
With Eco mode | K-558-E
Required mounting bracket | K-559

Three-Port Digital Thermostatic Valve

K-557-K