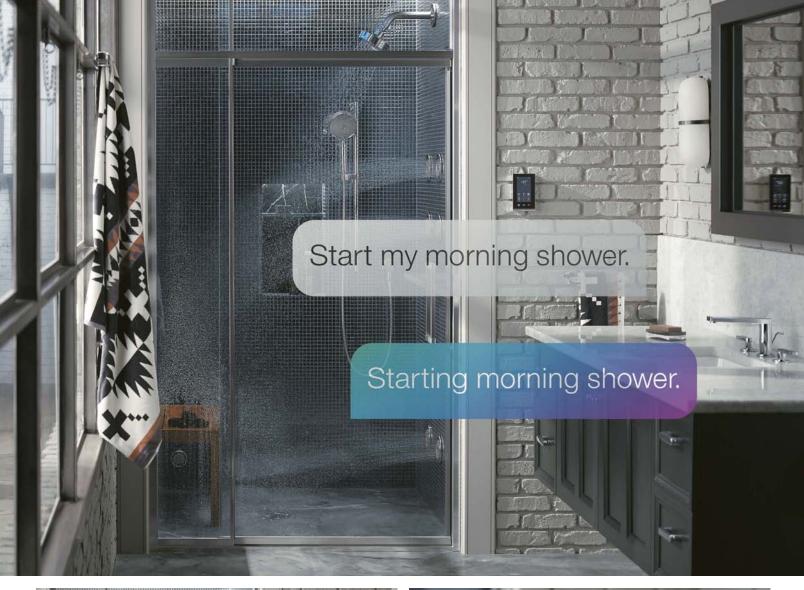

## WIRED for experience

Integrating technology into your bathroom streamlines the look while delivering experiential options that target everything from cleanliness to well-being.

## Connecting to Let Go

In the shower, technology gives us choices. From letting a preset shower experience surround us with music and steam to targeting different areas of our body with hydrotherapies, technology makes it possible and simplifies the process along the way.

### DTV+ KOHLER Konnect<sub>®</sub>

DTV+ with KOHLER Konnect uses voice-activated technology to deliver a customizable showering experience. Control your shower routine without ever lifting a finger, and enjoy an immersive, invigorating shower that's unique to you.