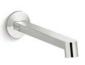

## WALL-MOUNT FAUCETS

Ideal for alcove installations, wall-mount faucets conceal piping behind the wall, making only the faucet spout and controls visible.

#### $Purist_{\otimes}$

Spout | K-14427 Cross handle trim | K-T14429-3 (shown) Lever handle trim | K-T14429-4 Requires valve.

#### $Parallel_{^{\text{TM}}}$

K-T23491-4 Requires valve.