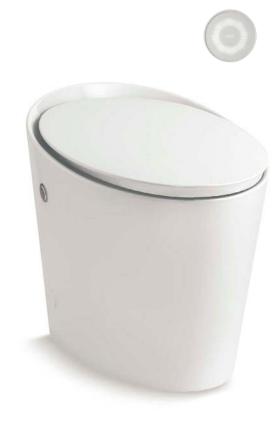

## $Veil_{\scriptscriptstyle\mathsf{TM}}$

The Veil collection's organic asymmetrical shapes bring a fresh perspective to bathroom design. From the uniquely thin form of the bath to the efficiency of the toilet, every detail has been purposely crafted to enhance your space. With elements as natural as they are innovative, enjoy modern tranquility at its finest.