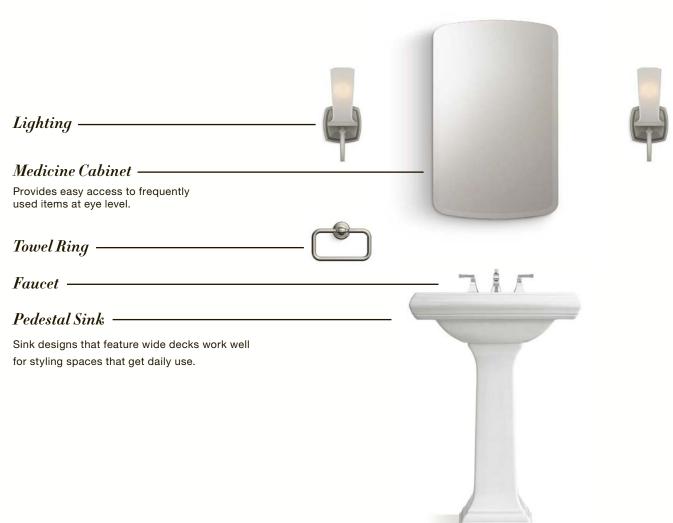

## EVERYTHING in its place

Keep your bathroom uncluttered and organized with helpful storage solutions from the shower to your styling space. With a place for everything, you'll be able to quickly find what you need and bring a new level of tranquility to your daily routines.

## Vanity Storage

 Custom storage and accessory options ensure every hair dryer, toothbrush, and tube of lipstick has its own place.

## Medicine Cabinet Storage

- Multiple adjustable shelves create a custom storage solution to fit all your beauty items
- Mirrored interiors let you find and use what you need without having to swing the door open and closed to use a mirror