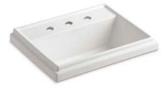

## **SHOWERHEADS**

If you love a straightforward, incredible spray experience every time you step into the shower, a single-function showerhead is ideal. The single-function showerheads shown here feature Katalyst<sub>®</sub> air-induction technology and are engineered to deliver simple, luxurious water experiences day in, day out.

## Single-Function

Pinstripe

2.5 gpm | K-13137-AK (shown)

1.75 gpm | K-45417-G

Shower arm and flange | K-13136

Artifacts<sub>®</sub>
2.5 gpm | K-72773 (shown)
1.75 gpm | K-72774-G
Shower arm and flange | K-72775