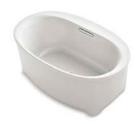

## FREESTANDING BATHS

A freestanding bath is a statement piece for the bathroom. They exhibit control with perfect proportions while inviting you to unwind in the depths of the water. Whether you have a taste for the modern or tend to more traditional design, you'll find the perfect bath within our wide breadth of styles.

 $Imperator_{\circ}$ LITHOCAST<sub>®</sub> GLOSS 65¾" x 30<sup>15</sup>/16" x 23¾" | K-8334 Integral drain

Memoirs<sub>®</sub> LITHOCAST GLOSS 66¾16" x 36¾16" x 23¾" | K-8333 59<sup>11</sup>/<sub>16</sub>" x 34" x 23¾" | K-8332 Integral drain