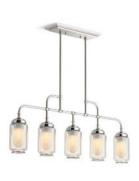

SCONCE K-23687-BA02

THREE-LIGHT SCONCE K-23688-BA03





FOUR-LIGHT SCONCE K-23689-BA04

24" LED SCONCE K-23690-LED







# **ARTIFACTS**<sub>TM</sub>

The Artifacts lighting collection brings turn-of-the-century charm to a world of modern, eclectic style. Simple forms combine with intricate, romantic details, creating a versatile look that seamlessly blends with both the casual and the formal.



ONE-LIGHT SCONCE K-72584



ONE-LIGHT ADJUSTABLE SCONCE K-72581



TWO-LIGHT SCONCE K-72582



ONE-LIGHT PENDANT K-22653-PE01



ONE-LIGHT ADJUSTABLE PENDANT K-22654-PE01



THREE-LIGHT PENDANT K-22655-PE03



THREE-LIGHT CHANDELIER K-22657-CH03



THREE-LIGHT SHADED CHANDELIER K-22656-CH03



THREE-LIGHT LINEAR CHANDELIER K-22658-CH03



THREE-LIGHT ADJUSTABLE LINEAR CHANDELIER K-22659-CH03



FIVE-LIGHT LINEAR CHANDELIER K-222660-CH05















# **DAMASK**®

See the intricacies of luxury fabrics and the lines of antique candlesticks echoed in the Damask collection from Kohler. Handcrafted artistry takes center stage, while a range of styling options brings a crisp, contemporary look to each fixture.



ONE-LIGHT SCONCE K-22545-SC01



ONE-LIGHT LACEMAKER SCONCE K-22546-SC01



ONE-LIGHT PENDANT K-23339-PE01



ONE-LIGHT ADJUSTABLE PENDANT K-23340-PE01



THREE-LIGHT PENDANT K-23341-PE03



THREE-LIGHT CHANDELIER K-23342-CH03



THREE-LIGHT LINEAR CHANDELIER K-23344-CH03



THREE-LIGHT ADJUSTABLE LINEAR CHANDELIER K-23345-CH03



FIVE-LIGHT CHANDELIER K-23347-CH05



FIVE-LIGHT LINEAR CHANDELIER K-23346-CH05





## PURIST.

The Purist sconce is as versatile as it is chi