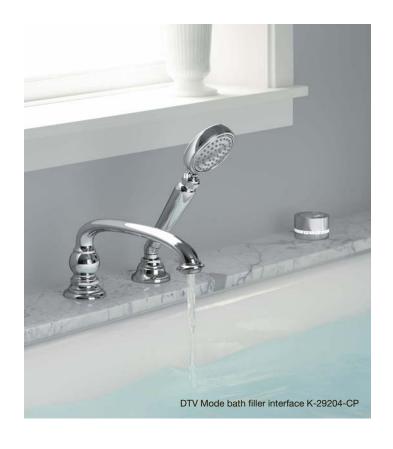

## Deck-Mount Interfaces

Bath Filler Interface
K-29204

Bath/Shower Interface
K-29205

Remote On/Off Switch
K-29203