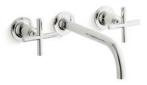

# ARTIFACTS® DECK-MOUNT FAUCETS

Artifacts faucets invite you to mix and match your spout and handles to create a look of your own. Valves are included.

#### Choose Your Spout

BATH SPOUT WITH FLARE DESIGN K-72777

BATH SPOUT WITH ARC DESIGN K-72778

#### Choose Your Handles

LEVER BATH FAUCET HANDLES K-T98071-4

CROSS BATH FAUCET HANDLES K-T98071-3

#### Choose Your Finish

POLISHED CHROME (CP)

VIBRANT® POLISHED NICKEL (SN)

VIBRANT BRUSHED NICKEL (BN)

VIBRANT BRUSHED MODERNE BRASS (2MB)

VIBRANT BRUSHED BRONZE (BV)

OIL-RUBBED BRONZE (2BZ)