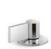

## WALL-MOUNT FAUCETS

Ideal for alcove installations, wall-mount faucets conceal piping behind the wall, making only the faucet spout and controls visible.

#### $Purist_{\otimes}$

Spout | K-14427 Cross handle trim | K-T14429-3 (shown) Lever handle trim | K-T14429-4 Requires valve.