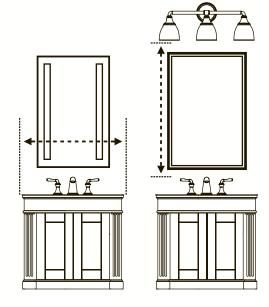

## Choose Your Size & Configuration

From small powder rooms to the master bathroom, choose the right configuration for the look you want. Sizes run from 24 inches all the way up to 60 inches. Visit KOHLER.com/Vanities to explore the possibilities.