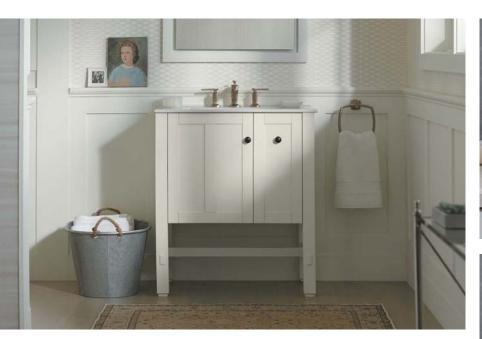

# **VANITIES**

Bring the beauty of fine furniture and the organization of accessorized storage to your bathroom with KOHLER® vanities. With a place for everything, you'll be able to quickly find your toiletries and extra linens in no time.

We offer a wide variety of storage solutions. Our vanity and coordinating accessories let you personalize the space so it works with your routine, your life. Practical and beautiful, our vanities ensure every hair dryer, toothbrush, and tube of lipstick has a place of its own.

## Choose Your Style

The inspiration behind KOHLER<sub>®</sub> vanities is rooted deeply in a history of American designs—from Shaker-style influences to midcentury modern. So whether you have traditional tastes or are looking for sleek, modern decor, Kohler has you covered.

## Accessorize Your Vanity

KOHLER<sub>®</sub> vanities are designed to bring smart, personalized storage to your vanity space. In-drawer storage makes organizing makeup a snap and optional electrical outlets keep hair dryers and electric toothbrushes off the counter. Finish your look with either KOHLER vanity hardware or hardware from our line-matched faucet families.

## Choose Your Vanity Finish

From traditional to modern, choose the finish that best showcases your personality and ties the room together.