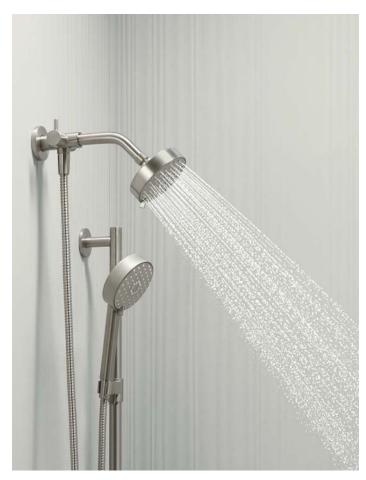

## **HANDSHOWERS**

Handshowers are great for the family shower and can function in place of or in combination with a wall-mounted showerhead. Install your handshower with a slidebar and hose to enhance the functionality of your shower and accommodate a range of heights—encompassing adults and children.

## HANDSHOWER COMPONENTS

Additional components are essential for completing your handshower configuration. Hoses, slidebars, and handshower holders bring added functionality and versatility to your showering space.

## HYDRORAIL® SHOWER COLUMNS

Simple Solution. Big Impact. Affordable Update.

Breathe new life into your shower without the cost of a major remodel. Install a HydroRail shower column without having to go behind the wall. Customize your experience by adding a KOHLER® handshower, showerhead, or rainhead.