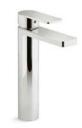

SINK FAUCET TRIM WITH 9" SPOUT AND LEVER HANDLES

K-T14414-4 (Requires valve)



#### WALL-MOUNT SINK FAUCET TRIM WITH 9" SPOUT AND CROSS HANDLES

K-T14414-3 (Requires valve)









TOWEL BAR 18" | K-14435 (shown) 24" | K-14436 30" | K-14437

**24" DOUBLE TOWEL BAR** K-14375

HOTELIER K-14381

GLASS SHELF K-14440



TOWEL RING K-14441



VERTICAL TOILET TISSUE HOLDER K-14444



PIVOTING TOILET TISSUE HOLDER K-14377



WALL-MOUNT SOAP DISPENSER K-14380



ROBE HOOK K-14443



**DRAWER PULL**3" | K-14485 (shown)
5" | K-25498
7" | K-25499



CABINET KNOB K-14484



GRAB BAR

12" | K-11891

18" | K-11892

24" | K-11893

36" | K-11895 (shown)

42" | K-11896

48" | K-11897



## **PARALLEL**<sub>TM</sub>



SINGLE-HANDLE SINK FAUCET
K-23472-4 (shown)
SHORT SINGLE-HANDLE SINK FAUCET
K-24804-4



TALL SINGLE-HANDLE SINK FAUCET K-23475-4



WIDESPREAD SINK FAUCET K-23484-4



WALL-MOUNT SINGLE-HANDLE SINK FAUCET K-22567-4



WALL-MOUNT SINK FAUCET TRIM K-T27120-4



**TOWEL BAR** 18" | K-23524 (shown) 24" | K-23525



HOTELIER K-23530



TOWEL ARM K-23526



VERTICAL TOILET TISSUE HOLDER K-23527



PIVOTING TOILET TISSUE HOLDER K-23528



DOUBLE TOILET TISSUE HOLDER K-21897



ROBE HOOK K-23529



## $AVID_{M}$



SINGLE-HANDLE SINK FAUCET K-97345-4



TALL SINGLE-HANDLE SINK FAUCET K-97347-4



WIDESPREAD SINK FAUCET K-97352-4



WALL-MOUNT SINGLE-HANDLE SINK FAUCET

K-97358-4



TOWEL BAR

18" | K-97494 24" | K-97495 (shown) 30" | K-97027

24" DOUBLE TOWEL BAR K-97496



HOTELIER

K-97497



TOWEL ARM

K-97498



VERTICAL TOILET TISSUE HOLDER

K-97502



COVERED TOILET TISSUE HO