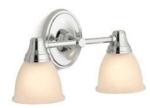

## THERMOSTATIC VALVES

Components
Industrial handle | K-T78027-9

Margaux₀ Lever handle | K-T16239-4 (shown) Cross handle | K-T16239-3

*Forté*<sub>®</sub> K-T10359-4

*Loure*<sub>®</sub> K- T14672-4

Composed<sub>®</sub>
Lever handle | K-T73133-4 (shown)
Cross handle | K-T73133-3