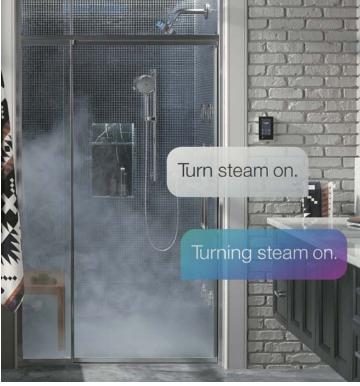

#### Steam

Enjoy the soothing benefits of a steam right in your shower with  $Invigoration_{\odot}$  Series steam generators.

- Fast-Response<sub>®</sub> technology delivers steam in less than one minute
- Power Clean™ feature eliminates manual flushing
- Generators are constructed of durable insulated stainless steel

#### Steam

Add a steam adapter and steam generator to bask in the rejuvenating embrace of a soothing steam experience.