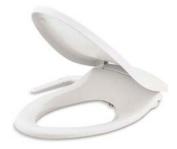

## Essentials Showering Kits

Forté<sub>®</sub>
ADA-compliant
2.5 gpm | K-22180
1.75 gpm | K-22180-G

Bancroft<sub>®</sub>
ADA-compliant
2.5 gpm | K-22179
1.75 gpm | K-22179-G

**Purist**<sub>®</sub>
ADA-compliant
2.5 gpm | K-22181
1.75 gpm | K-22181-G