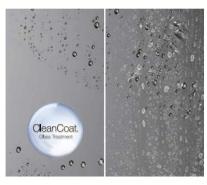

#### CleanCoat<sub>®</sub> Technology

CleanCoat glass treatment repels water and makes it easier to clean hard water spots.

With CleanCoat

Without CleanCoat