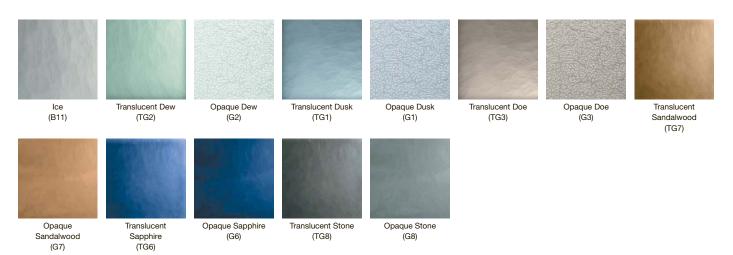

| K-14223-SP-G9            |                 | -                                                              |
| Shagreen              |               |               | K-77635                        | K-77714<br>K-77716       |                 | -SSP/-TB2                                                      |
| Spun Glass            |               | K-2276        |                                | K-2276                   | K-2276          | -B11/-TG1/-TG2/-TG3/-TG6/<br>-TG7/-TG8                         |
| Whist                 |               |               | K-2741                         |                          |                 | -B11/-G1/-G2/-G3/-G6/-G7/-G8/<br>-TG1/-TG2/-TG3/-TG6/-TG7/-TG8 |

# ARTIST EDITIONS® PATTERNS & COLORS



# **GLASS COLORS**



| Name                            | White (0) | Dune (NY) | Biscuit (96) | Almond (47) | Ice Grey (95) | Sandbar (G9) | Cashmere (K4) | Thunder Grey (58) | Honed Black (HB1) | Black Black (7) |
|---------------------------------|-----------|-----------|--------------|-------------|---------------|--------------|---------------|-------------------|-------------------|-----------------|
| One-Piece Intelligent Toilets   |           |           |              |             |               |              |               |                   |                   |                 |
| Avoir                           | •         |           |              |             |               |              |               |                   |                   |                 |
| Eir