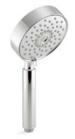

## **SHOWERHEADS**

If you love a straightforward, incredible spray experience every time you step into the shower, a single-function showerhead is ideal. The single-function showerheads shown here feature Katalyst<sub>®</sub> air-induction technology and are engineered to deliver simple, luxurious water experiences day in, day out.

## Single-Function

Pinstripe

2.5 gpm | K-13137-AK (shown)

1.75 gpm | K-45417-G

Shower arm and flange | K-13136

Artifacts<sub>®</sub>
2.5 gpm | K-72773 (shown)
1.75 gpm | K-72774-G
Shower arm and flange | K-72775