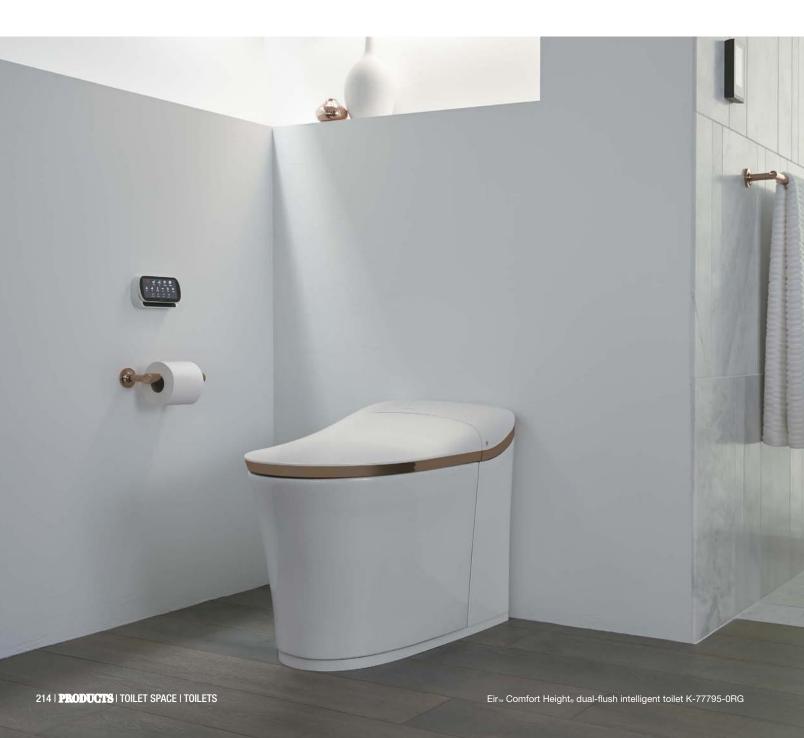

traditional and ending with modern designs.



# INTELLIGENT TOILETS

Once you experience an intelligent toilet, you'll discover what you've been missing. A warm seat relaxes you, a soft spray cleanses you, a gentle breeze dries you. And you feel a cleaner kind of clean. It's a must-have for the modern spa bathroom experience. Every KOHLER® intelligent toilet includes:

- Motion-activated, hands-free opening and closing of cover and an automatic flush
- · Advanced cleansing functionality with self-cleaning wand, precision air dryer, and deodorizing filter
- Touch-screen remote control with wall-mount docking station
- Warm-air drying system with adjustable temperature settings and heated seat
- One-piece design
- LED lighting to illuminate the bowl and conveniently serve as a nightlight



### Numi<sub>®</sub> Comfort Height<sub>®</sub>

ONE-PIECE ELONGATED DUAL-FLUSH INTELLIGENT TOILET

K-3901-NPR-0 (with premium remote, shown) and K-3901-NSR-0 (with standard remote) K-3901-NPR-HB1 (with premium remote) and K-3901-NSR-HB1 (with standard remote)

FLUSH Dual | 1.28 or 0.6 gpf | Battery-powered emergency backup

**CLEANSING SETTINGS** Stainless steel cleansing wand offers adjustable spray position, water pressure, temperature, pulsate, and oscillate functions. Front and rear nozzles provide warm, aerated water

**SELF-CLEANING** Automatic rinsing of wand cycle after each use, and UV light sanitizes the wand surface

LIGHT Ambient, dynamic lighting for an immersive color experience

HANDS-FREE Motion-activated opening and closing of seat and cover

**HEIGHT** Comfort Height