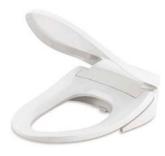

## Essentials Showering Kits

Forté<sub>®</sub>
ADA-compliant
2.5 gpm | K-22180
1.75 gpm | K-22180-G

Bancroft<sub>®</sub>
ADA-compliant
2.5 gpm | K-22179
1.75 gpm | K-22179-G

**Purist**<sub>®</sub>
ADA-compliant
2.5 gpm | K-22181
1.75 gpm | K-22181-G