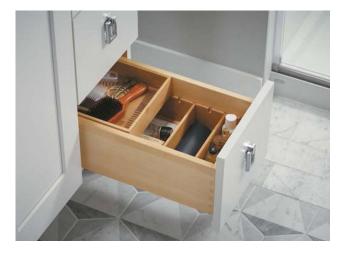

#### 22 Everything in Its Place

The number and location of organized storage options in your bathroom can be the difference between a frantic and a calm morning. We give you plenty of options across the bathroom.

## EVERYTHING in its place

Keep your bathroom uncluttered and organized with helpful storage solutions from the shower to your styling space. With a place for everything, you'll be able to quickly find what you need and bring a new level of tranquility to your daily routines.

## Vanity Storage

 Custom storage and accessory options ensure every hair dryer, toothbrush, and tube of lipstick has its own place.