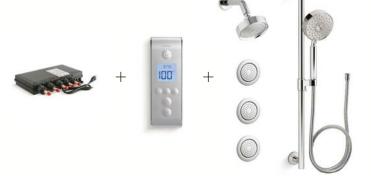

# DTV+ & DTV+ WITH KOHLER KONNECT®

DTV+ seamlessly integrates water, sound, steam, and lighting elements to create true multisensory showering experiences. A touch-screen interface allows you to control and customize every facet of your showering experience. DTV+ with KOHLER<sub>®</sub> Konnect offers a new level of convenience. Using voice-activated technology, you can control all elements of your showering experience.

### Interface, Controller, and Valves

DTV+ Digital interface
K-99693-P

K-99693-P Required mounting bracket | K-99694

DTV+ System Controller Module

K-99695 With Eco mode | K-99695-E

#### Six-Port Digital Thermostatic Valve

K-682-K Required cable | K-97172

Three-Port Digital Thermostatic Valve

K-557-K1

Two-Port Digital Thermostatic Valve

K-528-K1

#### DTV+ KOHLER Konnect Module

K-97999 Provides wireless and voice control of DVT+ via Wi-Fi