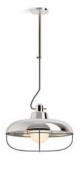

home in any era. Each finish evokes a different mood and aesthetic, letting you create a look unique to your own style.







SEMI-FLUSH LED LIGHT K-22521-SFLED



**LED PENDANT** K-22520-PELED









# **MODERN FARM**

Kohler brings the outside indoors with a fresh look at the modern farm style. Rustic simplicity pairs with the vintage charm of metal fixtures to create a suite of products that combines warm elegance with intriguing modernism—whether you crave a dramatic statement piece or a small finishing touch.









ONE-LIGHT FLUSH-MOUNT K-23670-FM01

ONE-LIGHT PIVOTING SCONCE K-23666-SC01

ONE-LIGHT SWINGING SCONCE K-23668-SC01

ONE-LIGHT LACEMAKER SCONCE K-23669-SC01



ONE-LIGHT SLIDING SCONCE K-23667-SC01



THREE-LIGHT SCONCE K-23665-SC03



ONE-LIGHT PENDANT K-23663-PE01



XL ONE-LIGHT PENDANT K-23664-PE01



TWO-LIGHT LINEAR CHANDELIER K-23660-CH02



XL TWO-LIGHT LINEAR CHANDELIER K-23661-CH02



THREE-LIGHT CHANDELIER K-23662-CH03











# **MEMOIRS**<sub>TM</sub>

Crown molding, Crisp lines. Rich details with classic appeal. Kohler breathes new life into its most lasting tradition: the Memoirs collection. The iconic design feels clean and timeless for a presence steeped in heritage and inviting in any decor.







ONE-LIGHT SCONCE K-23686-SC01

TWO-LIGHT SCONCE K-23687-BA02

THREE-LIGHT SCONCE K-23688-BA03





FOUR-LIGHT SCONCE K-23689-BA04

24" LED SCONCE K-23690-LED







# **ARTIFACTS**<sub>TM</sub>

The Artifacts lighting collection brings turn-of-the-century charm to a world of modern, eclectic style. Simple forms combine with intricate, ro