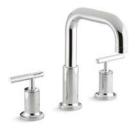

# ARTIFACTS® DECK-MOUNT FAUCETS

Artifacts faucets invite you to mix and match your spout and handles to create a look of your own. Valves are included.

#### Choose Your Spout

BATH SPOUT WITH FLARE DESIGN K-72777

BATH SPOUT WITH ARC DESIGN K-72778

#### Choose Your Handles

LEVER BATH FAUCET HANDLES K-T98071-4

CROSS BATH FAUCET HANDLES K-T98071-3

#### Choose Your Finish

POLISHED CHROME (CP)

VIBRANT® POLISHED NICKEL (SN)

VIBRANT BRUSHED NICKEL (BN)

VIBRANT BRUSHED MODERNE BRASS (2MB)

VIBRANT BRUSHED BRONZE (BV)

OIL-RUBBED BRONZE (2BZ)