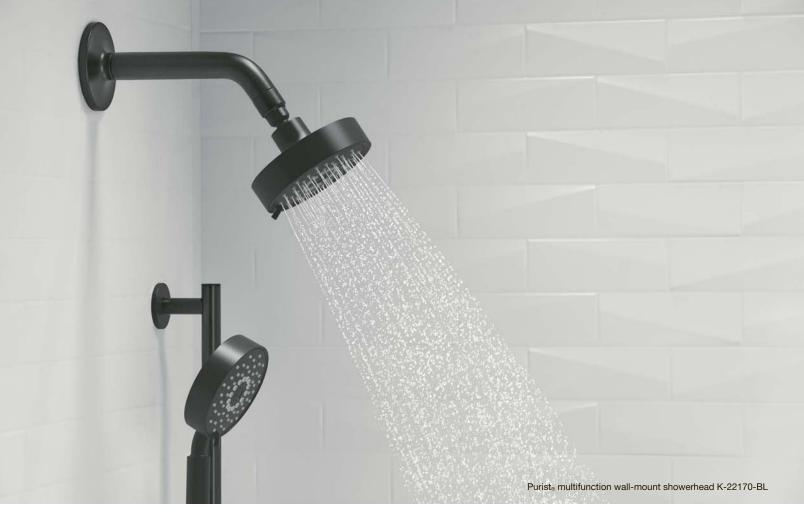

 $Purist_{e}$ 

2.5 gpm | K-22170 (shown) 1.75 gpm | K-22170-G Shower arm and flange | K-7397 (shown) Purist shower arm and flange | K-933