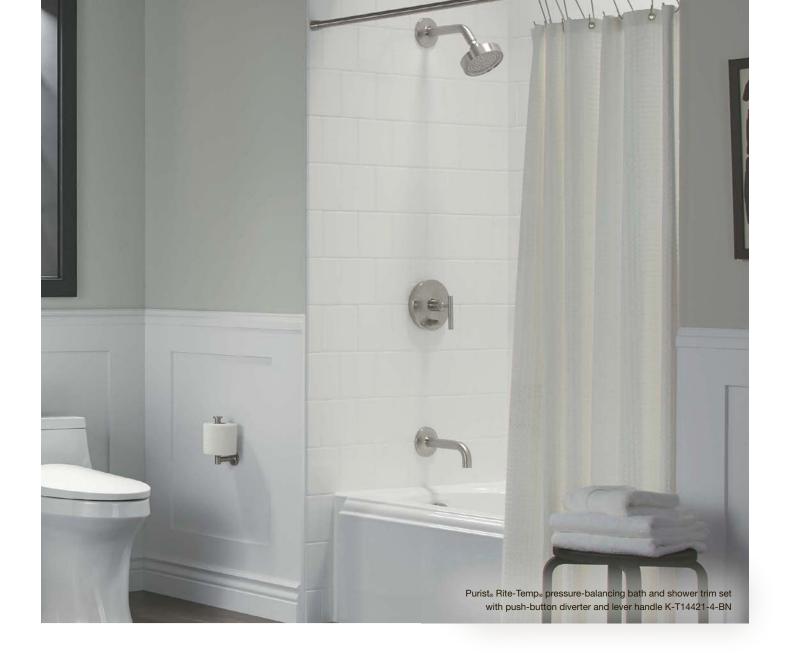

## TRIM SETS

If you're looking for a simple, stylish solution, our bath/shower faucet trim sets pair with a Rite-Temp® pressure-balancing valve to provide you with the basic essentials for an outstanding shower. Some kits do not include a showerhead, so you can customize your shower experience by choosing from the wide range of KOHLER® spray options. Valve sold separately.

## $July_{\scriptscriptstyle{ extsf{TM}}}$ 1.75 GPM WITH LEVER HANDLE

K-TS98006-4G Shower only | K-TS98008-4G

Purist<sub>®</sub>
WITH LEVER HANDLE AND PUSH-BUTTON DIVERTER

2.5 gpm | K-T14420-4 (shown) 1.75 gpm | K-T14420-4G Shower only 2.5 gpm | K-TS14422-4 Shower only 1.75 gpm | K-TS14422-4G

## WITH CROSS HANDLE AND PUSH-BUTTON DIVERTER

2.5 gpm | K-T14420-3 (shown) 1.75 gpm | K-T14420-3G Shower only 2.5 gpm | K-TS14422-3 Shower only 1.75 gpm | K-TS14422-3G

Purist
2.5 GPM WITH LEVER HANDLE,
PUSH-BUTTON DIVERTER

AND 90° SPOUT K-T14421-4 (shown) Cross handle | K-T14421-3