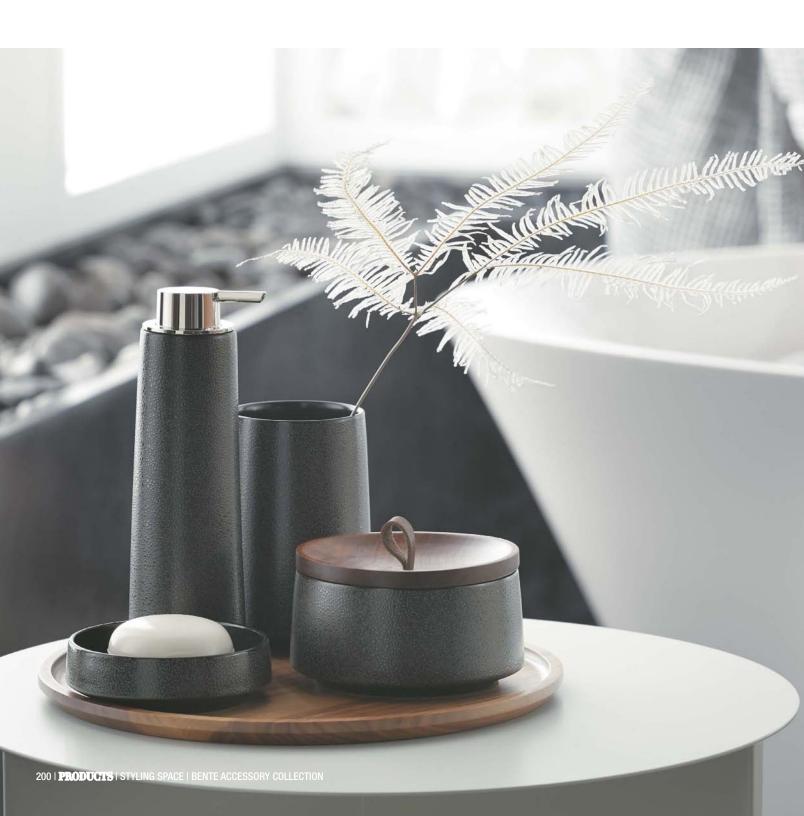

# STYLING SPACE

At Kohler we offer everything you need to create a stylish, functional and efficient vanity area. Choose sinks, storage, faucets, mirrors, medicine cabinets, lighting, hardware, and accessories for a cohesive, complete solution.

Whether you're looking to add efficiency to your morning, desiring a vanity where you can sit and pamper yourself, or hoping to make a design statement, the breadth of product options lets you personalize the look and function to your style and needs.