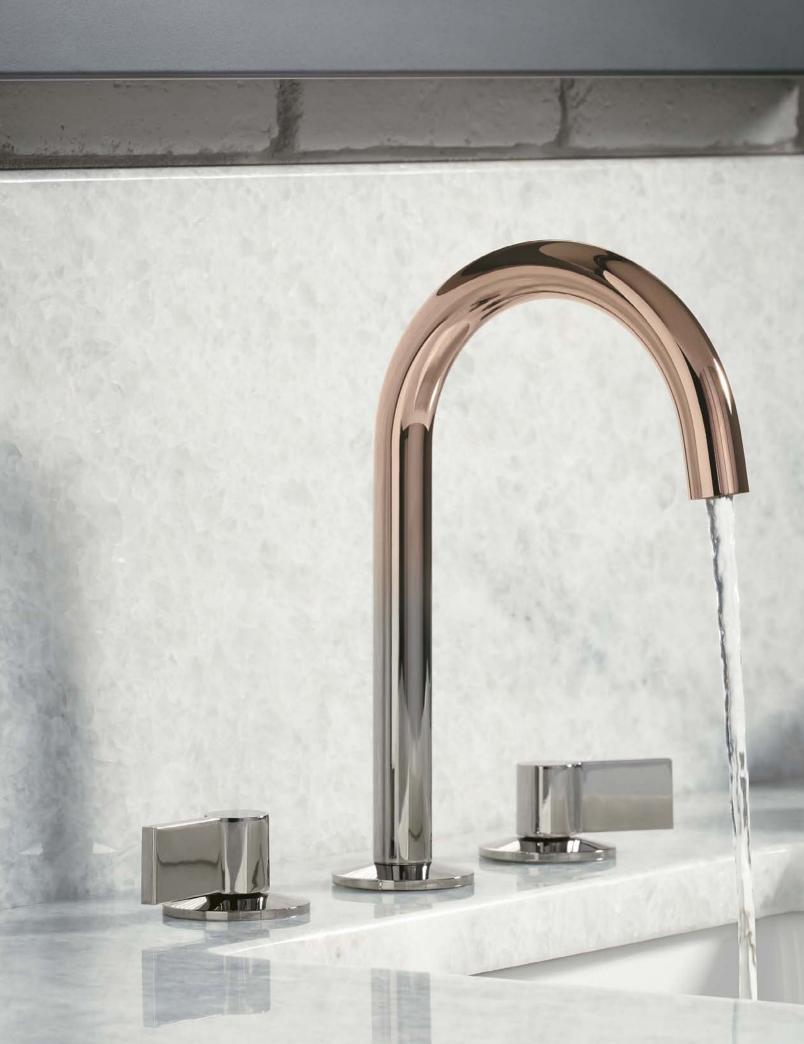

# BATH FAUCETS

Your bath faucet is an essential element in creating a bath space that functions just as exquisitely as it looks. We design our bath faucets to make a stunning statement not only on their own, but also to coordinate and enhance the beauty of your bath—and the bathing experience. From freestanding to alcove baths, we have faucets to fit every installation type and finishes to complement every decor.

## **DECK-MOUNT FAUCETS**

Ideal for undermount and drop-in bath installations, deck-mount faucets can be installed onto a stone or tile deck, or often onto the bath's surface. Valves are not included except where noted.