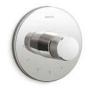

### $DTVMode_{\circ}$

DTV Mode is the perfect entry point for digital showering. It delivers precise control at the push of a button with minimalist styling that is perfectly suited for any bathroom design.

## DTV MODE<sub>®</sub>

DTV Mode features simple icons for easy push-button shower outlet control, while numbers around the edge guide you as you turn the temperature dial. Three different configurations are suited for shower-only, bath/shower combinations, and bath-only spaces. The DTV Mode digital interface also syncs with the KOHLER Mode app, allowing you to control select settings from your smartphone.