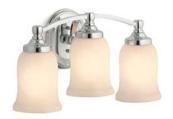

## THERMOSTATIC VALVES

Components
Industrial handle | K-T78027-9

Margaux₀ Lever handle | K-T16239-4 (shown) Cross handle | K-T16239-3

*Forté*<sub>®</sub> K-T10359-4

*Loure*<sub>®</sub> K- T14672-4

Composed<sub>®</sub>
Lever handle | K-T73133-4 (shown)
Cross handle | K-T73133-3