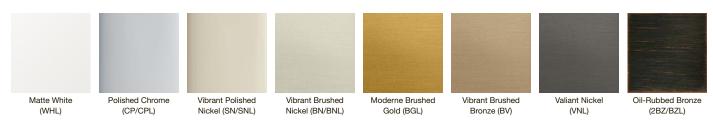

### Faucet Finishes

The finish you choose is all about the look. With more options than ever, your choice of finish can best reflect your personal style and help you realize your bathroom design vision.

## Furniture Finishes

From soft and light to deep and dark, our vanities are available in a wide range of finishes around which to design your entire bathroom.