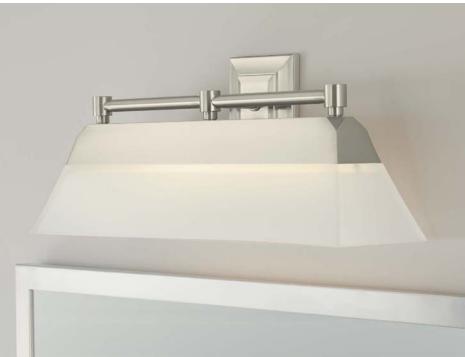

DANT** K-22520-PELED









# **MODERN FARM**

Kohler brings the outside indoors with a fresh look at the modern farm style. Rustic simplicity pairs with the vintage charm of metal fixtures to create a suite of products that combines warm elegance with intriguing modernism—whether you crave a dramatic statement piece or a small finishing touch.









ONE-LIGHT FLUSH-MOUNT K-23670-FM01

ONE-LIGHT PIVOTING SCONCE K-23666-SC01

ONE-LIGHT SWINGING SCONCE K-23668-SC01

ONE-LIGHT LACEMAKER SCONCE K-23669-SC01



ONE-LIGHT SLIDING SCONCE K-23667-SC01



THREE-LIGHT SCONCE K-23665-SC03



ONE-LIGHT PENDANT K-23663-PE01



XL ONE-LIGHT PENDANT K-23664-PE01



TWO-LIGHT LINEAR CHANDELIER K-23660-CH02



XL TWO-LIGHT LINEAR CHANDELIER K-23661-CH02



THREE-LIGHT CHANDELIER K-23662-CH03











# **MEMOIRS**<sub>TM</sub>

Crown molding, Crisp lines. Rich details with classic appeal. Kohler breathes new life into its most lasting tradition: the Memoirs collection. The iconic design feels clean and timeless for a presence steeped in heritage and inviting in any decor.







ONE-LIGHT SCONCE K-23686-SC01

TWO-LIGHT SCONCE K-23687-BA02

THREE-LIGHT SCONCE K-23688-BA03





FOUR-LIGHT SCONCE K-23689-BA04

24" LED SCONCE K-23690-LED







# **ARTIFACTS**<sub>TM</sub>

The Artifacts lighting collection brings turn-of-the-century charm to a world of modern, eclectic style. Simple forms combine with intricate, romantic details, creating a versatile look that seamlessly blends with both the casual and the formal.



ONE-LIGHT SCONCE K-72584



ONE-LIGHT ADJUSTABLE SCONCE K-72581



TWO