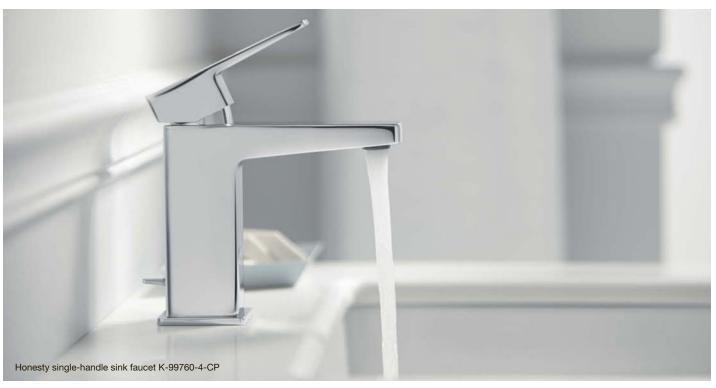

## $Loure_{\otimes}$ 2.5 GPM WITH PUSH-BUTTON DIVERTER K-T14664-4 Shower only | K-TS14670-4

 $Honesty_{\circledcirc}$  1.75 GPM WITH LEVER HANDLE WITH PUSH-BUTTON DIVERTER

K-T99763-4G Shower only | K-TS99764-4G