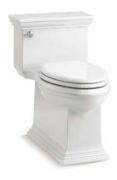

24" SLIDEBAR ADA-compliant K-9069

Awaken
36" DELUXE SLIDEBAR
WITH INTEGRATED WATER SUPPLY
ADA-compliant
K-98344

## Handshower Holders With Supply Elbow

Wall-mount handshower holders with integrated supply elbows offer a clean look and simple assembly requiring fewer components. Each bracket includes a check valve for backflow prevention.

*Loure*<sub>®</sub> K-14791

*Artifacts*<sub>®</sub> K-72797

*Exhale*<sub>®</sub> K-98354

Exhale
WITH VOLUME CONTROL
K-98355

## HANDSHOWER COMPONENTS

## Supply Elbows

Memoirs<sub>®</sub>
WITH CHECK VALVE
K-22171

Artifacts<sub>®</sub>
WITH CHECK VALVE
K-72796

Purist<sub>®</sub>
WITH CHECK VALVE
K-22172

Loure<sub>®</sub>
WITH CHECK VALVE
K-22175

 $Bancroft_{\scriptsize{\scriptsize{\otimes}}}$  WITH CHECK VALVE K-22173

 $Fort\acute{e}_{ ext{@}}$  with check valve K-22174

 $Awaken_{\scriptsize{\scriptsize{\otimes}}}$  WITH CHECK VALVE K-98351

Awaken
K-98350

 $Exhale_{@}$  WITH CHECK VALVE K-98353

*Exhale* K-98352

### Handshower Holders

Memoirs<sub>®</sub> ADJUSTABLE K-422

Purist<sub>®</sub> ADJUSTABLE K-975

 $Bancroft_{\circ}$ ADJUSTABLE K-10599

Forté<sub>®</sub> ADJUSTABLE K-352

 $Exhale_{\circ}$ ADJUSTABLE K-98349