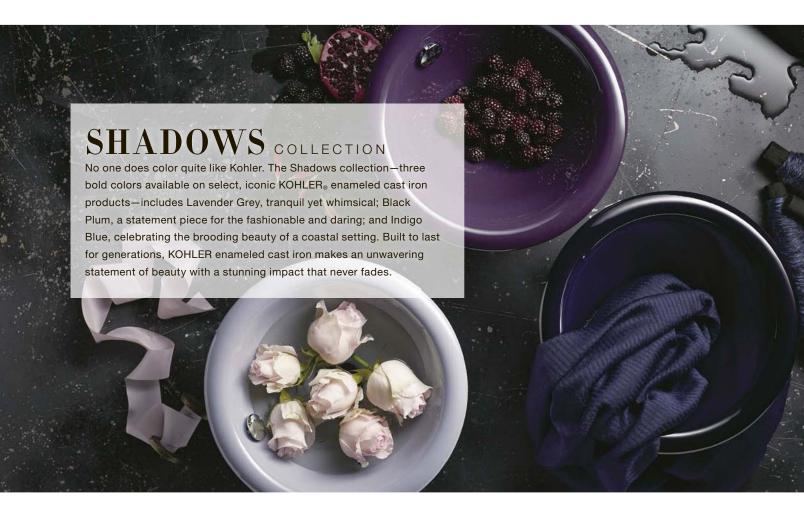

Handle



K-77974-4 Widespread Lever Handles



K-77974-8 Widespread Oyl Handles





K-77974-9 Widespread Industrial Handles



K-77963-8A Rocker Handle

## 3. Choose Your Finish\*



CP Polished Chrome



BN Vibrant<sub>®</sub> Brushed Nickel



RGD Vibrant Rose Gold



3RS Vibrant Ombré Rose Gold/ Polished Nickel



3TR Vibrant Ombré Titanium/Rose Gold



Vibrant Titanium



BL Matte Black

## FEATURED collections

Make bathroom design simple and beautiful with KOHLER<sub>®</sub> collections. Our coordinating fixtures and faucets take the guesswork out of creating a look you love. Each collection can be a complete design solution or a starting point for mixing and matching. With designs that suit any home from traditional to contemporary, you're sure to find the style of your dreams.



## $Veil_{\scriptscriptstyle\mathsf{TM}}$

The Veil collection's organic asymmetrical shapes bring a fresh perspective to bathroom design. From the uniquely thin form of the bath to the efficiency of the toilet, every detail has been purposely crafted to enhance your space. With elements as natural as they are innovative, enjoy modern tranquility at its finest.

See the entire offering of collections at <u>KOHLER.com/Collections.</u>





## Tresham<sub>®</sub>

The Tresham collection is steeped in the traditions of classic Americana while embracing a modern eclectic sensibility. Tresham vanities, toilets, sinks, and shower bases bring this playful eccentricity, this eclectic elegance, to the bathroom. Celebrate tradition—with a twist.

## $Kathryn_{\circ}$

Evoking the unforgettable sty