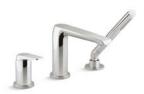

## FLOOR-MOUNT FILLERS

Bath fillers mounted on the floor beside the bath feature an integrated handshower for added convenience. Single-handle models let you control water temperature and volume with ease. Most freestanding bath fillers require a mounting block to install. Please visit KOHLER.com/FloorMountFillers for details.

*Artifacts*<sub>®</sub> K-T72790-9M

**Kelston**<sub>®</sub> K-T97332-4

*Margaux*<sub>®</sub> K-T97331-4

**Refinia**<sub>®</sub> K-T97334-4

*Composed*<sub>®</sub> K-T73087-4

*Loure*<sub>®</sub> K-T97330-4

*Purist*<sub>®</sub> K-T97328-4

*Avid*™ K-T97367-4

**Parallel**™ K-T23492-4

Components<sub>™</sub>
Lever handles | K-T77984-4 (shown)
Industrial handles | K-T77984-9