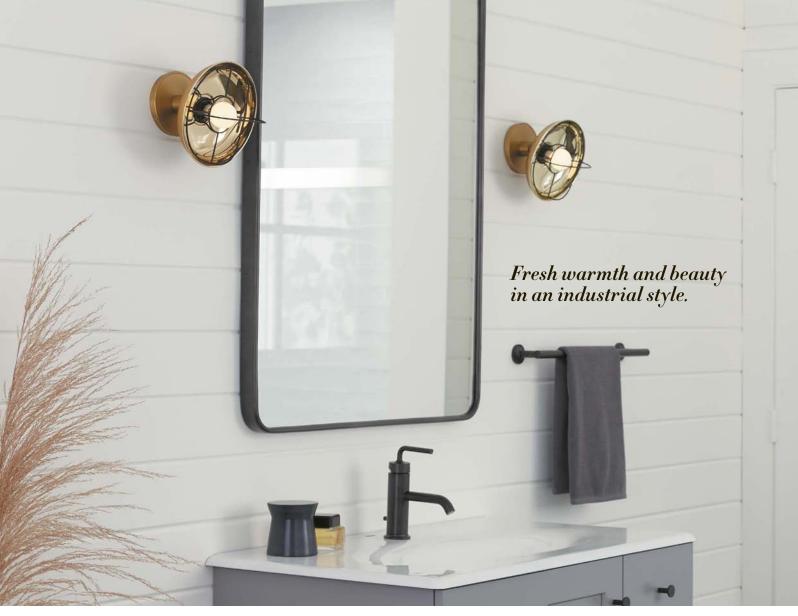

e{\sf TM}}$

The Components lighting collection showcases minimalism at its finest, for a chic addition to any room. Sophisticated forms create an architectural refinement, ensuring each piece effortlessly complements the space it adorns.







**18" ONE-LIGHT LED SCONCE** K-23463-SCLED

**24" TWO-LIGHT LED SCONCE** K-23464-SCLED

ONE-LIGHT LED LACEMAKER SCONCE K-23467-SCLED



SIX-LIGHT LED CHANDELIER K-23460-CHLED



**EIGHT-LIGHT LED CHANDELIER** K-23459-CHLED



# **SIMPALO**<sub>TM</sub>

The Simpalo lighting collection pays tribute to midcentury design—with a versatility that makes it at home in any era. Each finish evokes a different mood and aesthetic, letting you create a look unique to your own style.







SEMI-FLUSH LED LIGHT K-22521-SFLED



**LED PENDANT** K-22520-PELED









# **MODERN FARM**

Kohler brings the outside indoors with a fresh look at the modern farm style. Rustic simplicity pairs with the vintage charm of metal fixtures to create a suite of products that combines warm elegance with intriguing modernism—whether you crave a dramatic statement piece or a small finishing touch.









ONE-LIGHT FLUSH-MOUNT K-23670-FM01

ONE-LIGHT PIVOTING SCONCE K-23666-SC01

ONE-LIGHT SWINGING SCONCE K-23668-SC01

ONE-LIGHT LACEMAKER SCONCE K-23669-SC01



ONE-LIGHT SLIDING SCONCE K-23667-SC01



THREE-LIGHT SCONCE K-23665-SC03



ONE-LIGHT PENDANT K-23663-PE01



XL ONE-LIGHT PENDANT K-23664-PE01



TWO-LIGHT LINEAR CHANDELIER K-23660-CH02



XL TWO-LIGHT LINEAR CHANDELIER K-23661-CH02



THREE-LIGHT CHANDELIER K-23662-CH03











# **MEMOIRS**<sub>TM</