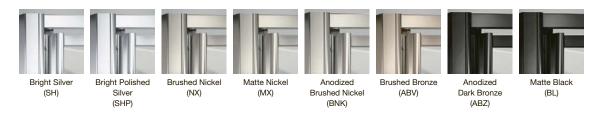

#### **Finishes**

Available in several finish options, our shower doors coordinate with KOHLER  $_{\tiny \odot}$  faucets and accessories.

Bright Silver (SH)

Bright Polished Silver (SHP)

Brushed Nickel (NX)

Matte Nickel (MX)

Anodized Brushed Nickel (BNK)

Brushed Bronze (ABV)

Anodized Dark Bronze (ABZ)

Matte Black (BL)