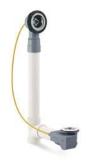

## FLOOR-MOUNT FILLERS

Bath fillers mounted on the floor beside the bath feature an integrated handshower for added convenience. Single-handle models let you control water temperature and volume with ease. Most freestanding bath fillers require a mounting block to install. Please visit KOHLER.com/FloorMountFillers for details.

*Artifacts*<sub>®</sub> K-T72790-9M

**Kelston**<sub>®</sub> K-T97332-4

*Margaux*<sub>®</sub> K-T97331-4

**Refinia**<sub>®</sub> K-T97334-4

*Composed*<sub>®</sub> K-T73087-4

*Loure*<sub>®</sub> K-T97330-4

*Purist*<sub>®</sub> K-T97328-4