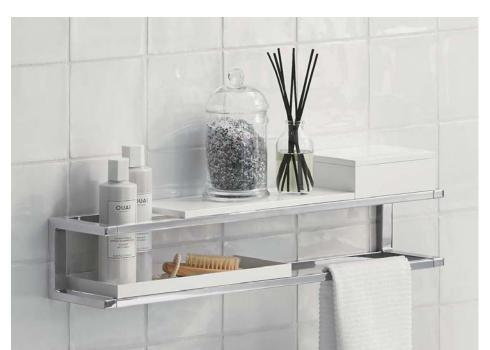

## EVERYTHING in its place

Keep your bathroom uncluttered and organized with helpful storage solutions from the shower to your styling space. With a place for everything, you'll be able to quickly find what you need and bring a new level of tranquility to your daily routines.

- Shower Locker<sub>®</sub> units provide personal storage that discreetly blends into the environment
- Shower barres offer support for mobility assistance and everyday routines such as scrubbing feet, shaving legs, or stretching
- Floating shower shelves can be placed anywhere in the shower, giving you the freedom to set up your shower storage any way you see fit

## The Draft<sub>®</sub> Collection

- A contemporary-style modular system that works for you and your individual space
- Towel bar frames provide a platform for other accessories, including trays, holders, and containers