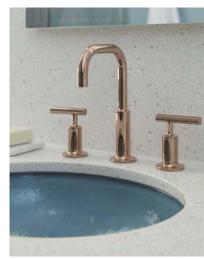

*Artifacts*<sub>®</sub> K-T72790-9M

**Kelston**<sub>®</sub> K-T97332-4

*Margaux*<sub>®</sub> K-T97331-4

**Refinia**<sub>®</sub> K-T97334-4

*Composed*<sub>®</sub> K-T73087-4

*Loure*<sub>®</sub> K-T97330-4

*Purist*<sub>®</sub> K-T97328-4

*Avid*™ K-T97367-4

**Parallel**™ K-T23492-4

Components<sub>™</sub>
Lever handles | K-T77984-4 (shown)
Industrial handles | K-T77984-9