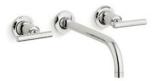

## WALL-MOUNT FAUCETS

Ideal for alcove installations, wall-mount faucets conceal piping behind the wall, making only the faucet spout and controls visible.

#### $Parallel_{^{\text{TM}}}$

K-T23491-4 Requires valve.