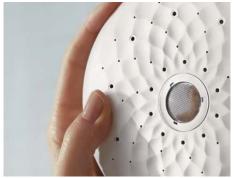

## REAL RAIN®

Stand beneath the Real Rain shower panel and let the first few drops of a soft summer rain fall across your shoulders. Look up. Breathe. Let your mind's rhythm slow as the rainfall builds. Feel your body relax into the warmth. And let nature, in all its ordered randomness, rain over you.

### Summon the Rain

When the gentle rain has quenched your skin and refreshed your spirit, invite the sky to open and pour over you. Let a deluge of water rush down, wash the weight of the day away, rinse you clean and bring you back to what matters.

#### **Gentle Summer Rain**

Calm, warm, and inviting—Real Rain provides a full-coverage experience for easing into the day or unwinding from it.

#### **Drenching Deluge**

The center of the panel is a rain-free zone for easy breathing. With the touch of a button, the Deluge function is activated to deliver an invigorating downpour.

- A | MEASURING 19" x 19", REAL RAIN 2.5 GPM OVERHEAD PANEL FEATURES 775 NOZZLES AND OFFERS AN INVITING, FULL-COVERAGE EXPERIENCE
- B | SPRAYFACE IS SILICONE FOR EASY CLEANING AND SLEEK DESIGN
- C | CENTER NOZZLES DELIVER THE DELUGE, BUT WHEN INACTIVE YOU CAN BREATHE EASILY BENEATH THE PANEL
- D | DELUGE RELEASES 0.5 GALLONS IN 8 SECONDS