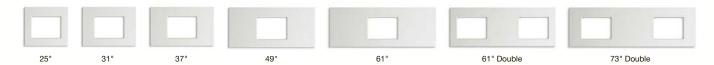

## Choose Your Size & Configuration

From small powder rooms to the master bathroom, choose the right configuration for the look you want. Sizes run from 24 inches all the way up to 60 inches. Visit KOHLER.com/Vanities to explore the possibilities.