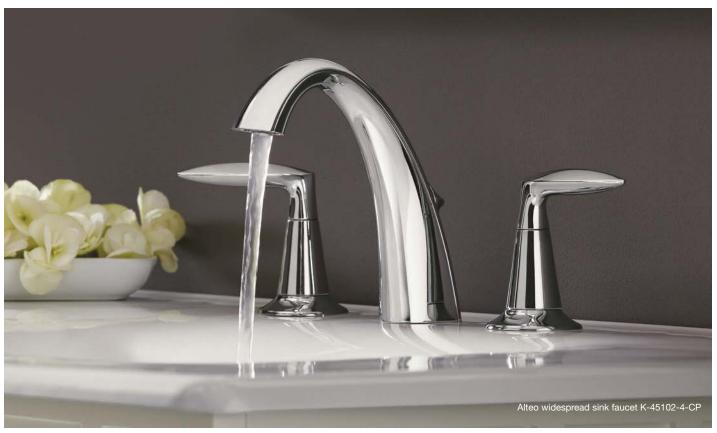

# BATH FAUCETS

Your bath faucet is an essential element in creating a bath space that functions just as exquisitely as it looks. We design our bath faucets to make a stunning statement not only on their own, but also to coordinate and enhance the beauty of your bath—and the bathing experience. From freestanding to alcove baths, we have faucets to fit every installation type and finishes to complement every decor.

## **DECK-MOUNT FAUCETS**

Ideal for undermount and drop-in bath installations, deck-mount faucets can be installed onto a stone or tile deck, or often onto the bath's surface. Valves are not included except where noted.