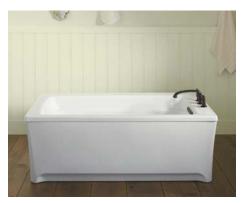

## FREESTANDING BATHS

A freestanding bath is a statement piece for the bathroom. They exhibit control with perfect proportions while inviting you to unwind in the depths of the water. Whether you have a taste for the modern or tend to more traditional design, you'll find the perfect bath within our wide breadth of styles.

ACRYLIC 61¾" x 31¾" x 22" | K-2592 67¾" x 31¾" x 22" | K-2594 Required drain | K-7271 or K-7272 Hydrotherapies and upgrades available Accommodates deck-mount faucet

Archer<sub>®</sub>

Sunstruck<sub>®</sub> WITH FLUTED SHROUD ACRYLIC 651/2" x 351/2" x 241/2" | K-6369 60" x 34" x 251/4" | K-24002 Recommended drain | K-7265 or K-37385 Also available with a straight shroud Hydrotherapies and upgrades available Accommodates deck-mount faucet