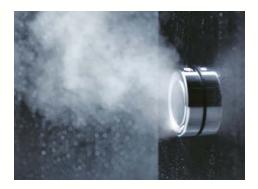

#### Steam

Enjoy the soothing benefits of a steam right in your shower with  $Invigoration_{\odot}$  Series steam generators.

- Fast-Response<sub>®</sub> technology delivers steam in less than one minute
- Power Clean™ feature eliminates manual flushing
- Generators are constructed of durable insulated stainless steel

## Smell

The Invigoration<sub>®</sub> Series steam generator control kit offers a steam head with built-in reservoir for adding your favorite aromatherapy scents.

#### Steam

Add a steam adapter and steam generator to bask in the rejuvenating embrace of a soothing steam experience.