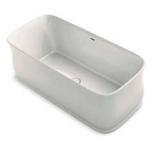

## FREESTANDING BATHS

A freestanding bath is a statement piece for the bathroom. They exhibit control with perfect proportions while inviting you to unwind in the depths of the water. Whether you have a taste for the modern or tend to more traditional design, you'll find the perfect bath within our wide breadth of styles.

 $Imperator_{\circ}$ LITHOCAST<sub>®</sub> GLOSS 65¾" x 30<sup>15</sup>/16" x 23¾" | K-8334 Integral drain

Memoirs<sub>®</sub> LITHOCAST GLOSS 66¾16" x 36¾16" x 23¾" | K-8333 59<sup>11</sup>/<sub>16</sub>" x 34" x 23¾" | K-8332 Integral drain

KOHLER<sub>®</sub> ENAMELED CAST IRON 66" x 36" x 241/2" | K-710 Recommended drain | K-7104 or K-7178 Required feet | K-1103

Iron Works, Historic

 $Ceric_{\circ}$ LITHOCAST GLOSS 65" x 311%" x 227%" | K-8336 59<sup>1</sup>1/<sub>16</sub>" x 28<sup>7</sup>/<sub>8</sub>" x 23" | K-8335 Integral drain

ACRYLIC 61¾" x 31¾" x 22" | K-2592 67¾" x 31¾" x 22" | K-2594 Required drain | K-7271 or K-7272 Hydrotherapies and upgrades available Accommodates deck-mount faucet

Archer<sub>®</sub>

Sunstruck<sub>®</sub> WITH FLUTED SHROUD ACRYLIC 651/2" x 351/2" x 241/2" | K-6369 60" x 34" x 251/4" | K-24002 Recommended drain | K-7265 or K-37385 Also available with a straight shroud Hydrotherapies and upgrades available Accommodates deck-mount faucet

## Stargaze<sub>®</sub> WITH FLUTED SHROUD ACRYLIC

72" x 36" x 25%" | K-6367 60%" x 30%" x 245%" | K-24010 Recommended drain | K-7265 or K-37385 Also available with a straight shroud Hydrotherapies and upgrades available Accommodates deck-mount faucet

## Underscore® Oval WITH FLUTED SHROUD ACRYLIC

5911/16" x 35%" x 24%" | K-5701 Required drain | K-7271 or K-7272 Hydrotherapies and upgrades available Accommodates deck-mount faucet

## $\hat{Reve}_{ extstyle extstyle }$ kohler $_{ extstyle extstyle }$ enameled cast iron

 $66^{15}\!/_{16}" \times 36" \times 22^{1}\!/_{16}" \mid \text{K-894}$   $66^{15}\!/_{16}" \times 31^{1}\!/_{2}" \times 22^{1}\!/_{16}" \mid \text{K-819}$  Required drain | K-7271 or K-7272

## Abrazo<sub>®</sub>

Matte 66" x 31½" x 28½" | K-1800-HW1 Gloss 66" x 31½" x 28½" | K-1800-0 Integral drain

#### $Veil_{\scriptscriptstyle{\mathsf{TM}}}$

LITHOCAST GLOSS 65%" x 36%" x 25½" | K-8331 Integral drain

#### $Artifacts_{\scriptscriptstyle\mathsf{TM}}$

KOHLER ENAMELED CAST IRON

66%" x 32½" x 23¾6" | K-21000-W Required drain | K-7159 Required base | K-20027-W Required feet | K-204