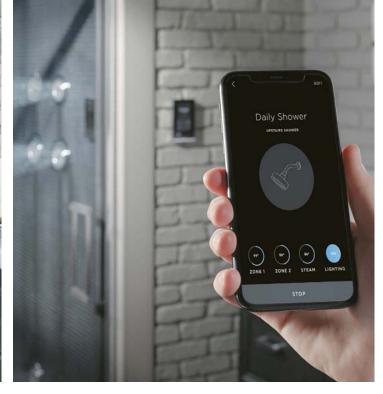

### DTV+ KOHLER Konnect<sub>®</sub>

DTV+ with KOHLER Konnect uses voice-activated technology to deliver a customizable showering experience. Control your shower routine without ever lifting a finger, and enjoy an immersive, invigorating shower that's unique to you.

## DTV MODE<sub>®</sub>

DTV Mode features simple icons for easy push-button shower outlet control, while numbers around the edge guide you as you turn the temperature dial. Three different configurations are suited for shower-only, bath/shower combinations, and bath-only spaces. The DTV Mode digital interface also syncs with the KOHLER Mode app, allowing you to control select settings from your smartphone.