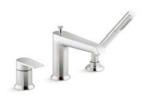

## FLOOR-MOUNT FILLERS

Bath fillers mounted on the floor beside the bath feature an integrated handshower for added convenience. Single-handle models let you control water temperature and volume with ease. Most freestanding bath fillers require a mounting block to install. Please visit KOHLER.com/FloorMountFillers for details.

*Artifacts*<sub>®</sub> K-T72790-9M

**Kelston**<sub>®</sub> K-T97332-4

*Margaux*<sub>®</sub> K-T97331-4

**Refinia**<sub>®</sub> K-T97334-4

*Composed*<sub>®</sub> K-T73087-4

*Loure*<sub>®</sub> K-T97330-4

*Purist*<sub>®</sub> K-T97328-4

*Avid*™ K-T97367-4

**Parallel**™ K-T23492-4

Components<sub>™</sub>
Lever handles | K-T77984-4 (shown)
Industrial handles | K-T77984-9