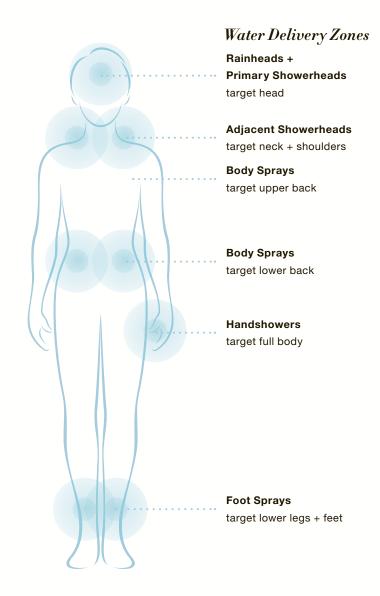

## SHOWERING COMPONENTS

We offer solutions from floor to ceiling—showerheads, handshowers, rainheads, and body sprays—all optimally designed to give you the best experience, water pressure, and water usage for your task. Find one that's right for you, or combine multiple components for a personalized experience.

## Showerheads

PRIMARY TARGET Head, shoulders, back, and face FUNCTION Single and multifunction
BEST FOR Rinsing hair and general cleaning
REQUIRED Shower arm (shown)

## Rainheads

PRIMARY TARGET Whole body
FUNCTION Single
BEST FOR Relaxing, spa-like experience
REQUIRED Rainhead arm (shown)

## Body Sprays

PRIMARY TARGET Shoulders, back, and feet
FUNCTION Single
BEST FOR Relieving sore muscles with a hydromassage

## **Handshowers**

PRIMARY TARGET Whole body
FUNCTION Single and multifunction
BEST FOR Rinsing off kids, bathing pets, and cleaning the space
RECOMMENDED Slidebar, supply elbow, wall bracket
REQUIRED Shower hose