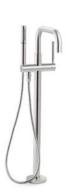

#### Floor-Mount

- Features an integrated handshower for added convenience
- Single-handle models easily control water temperature and activation
- Carries water up from the floor, keeping the bath's deck uncluttered

## FLOOR-MOUNT FILLERS

Bath fillers mounted on the floor beside the bath feature an integrated handshower for added convenience. Single-handle models let you control water temperature and volume with ease. Most freestanding bath fillers require a mounting block to install. Please visit KOHLER.com/FloorMountFillers for details.