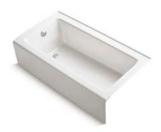

## **ALCOVE**

Fixtures designed for three-wall alcove installation feature unfinished exteriors and tile flanges on three sides. Many of these fixtures include an integral apron to complete the design.

Archer⊚
WITH INTEGRAL APRON
ACRYLIC
60" x 32" x 19" | K-1123-LA/-RA
Hydrotherapies and upgrades available.

Bellwether₀
WITH INTEGRAL APRON
KOHLER₀ ENAMELED CAST IRON
60" x 32" x 147%" | K-875/876

WITH INTEGRAL APRON ACRYLIC 60" x 32" x 20" | K-1184-LA/-RA Hydrotherapies and upgrades available.