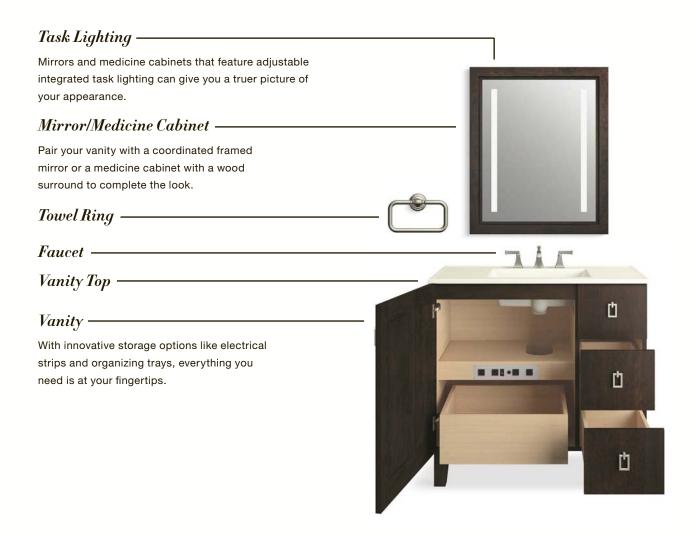

## Vanity Storage

 Custom storage and accessory options ensure every hair dryer, toothbrush, and tube of lipstick has its own place.

## Accessorize Your Vanity

KOHLER<sub>®</sub> vanities are designed to bring smart, personalized storage to your vanity space. In-drawer storage makes organizing makeup a snap and optional electrical outlets keep hair dryers and electric toothbrushes off the counter. Finish your look with either KOHLER vanity hardware or hardware from our line-matched faucet families.