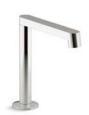

## **DECK-MOUNT FAUCETS**

Ideal for undermount and drop-in bath installations, deck-mount faucets can be installed onto a stone or tile deck, or often onto the bath's surface. Valves are not included except where noted.

Margaux<sub>®</sub> BATH FAUCET TRIM WITH LEVER HANDLES K-T16236-4 Cross handles | K-T16236-3

 $Loure_{\circ}$ BATH FAUCET (Includes valves) K-15285-4

BATH FAUCET WITH CROSS HANDLES (Includes valves)

 $Composed_{\circ}$ 

K-73081-3 Lever handles | K-73081-4

Purist<sub>®</sub> BATH FAUCET TRIM WITH LEVER HANDLES K-T14428-4 Cross handles | K-T14428-3

Parallel<sub>TM</sub> BATH FAUCET WITH LEVER HANDLES (Includes valves)

K-27121-4