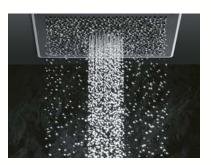

#### $WaterTile_{\otimes}$

10" OVERHEAD SHOWER PANEL

2.4 gpm total | K-98740

#### Real Rain®

19" OVERHEAD SHOWER PANEL

2.5 gpm total | K-31110-0 1.75 gpm total | K-31110-G-0 Real Rain panel trim | K-31111

#### Real Rain

19" OVERHEAD SHOWER PANEL

2.5 gpm total | K-31110-58 1.75 gpm total | K-31110-G-58 Real Rain panel trim | K-31111

For more finishes, installation types and sizes, For more IIIIsines, Installation visit KOHLER.com/Rainheads.