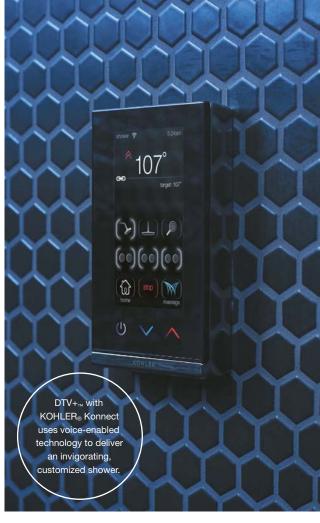

### DTV+ KOHLER Konnect<sub>®</sub>

DTV+ with KOHLER Konnect uses voice-activated technology to deliver a customizable showering experience. Control your shower routine without ever lifting a finger, and enjoy an immersive, invigorating shower that's unique to you.

# DTV+ & DTV+ WITH KOHLER KONNECT®

DTV+ seamlessly integrates water, sound, steam, and lighting elements to create true multisensory showering experiences. A touch-screen interface allows you to control and customize every facet of your showering experience. DTV+ with KOHLER<sub>®</sub> Konnect offers a new level of convenience. Using voice-activated technology, you can control all elements of your showering experience.