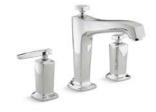

*Artifacts*<sub>®</sub> K-T72790-9M

**Kelston**<sub>®</sub> K-T97332-4

*Margaux*<sub>®</sub> K-T97331-4

**Refinia**<sub>®</sub> K-T97334-4

*Composed*<sub>®</sub> K-T73087-4

*Loure*<sub>®</sub> K-T97330-4

*Purist*<sub>®</sub> K-T97328-4

*Avid*™ K-T97367-4

**Parallel**™ K-T23492-4

Components<sub>™</sub>
Lever handles | K-T77984-4 (shown)
Industrial handles | K-T77984-9