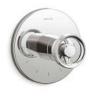

## TRIM OPTIONS

Manual or digital, our shower trim options help deliver precise control of your showering experiences. KOHLER<sub>®</sub> trim comes in a number of styles and finishes to help you design a showering space that is polished and elegant.

## Manual

Trim for manual volume and temperature controls coordinate with our faucet designs and finishes. Choose from pressure-balancing or volume control plus thermostatic trim options. Add transfer valve trim for a coordinated look that offers the functionality of multiple outlets.

### **DTV Mode**®

Designed with sleek, minimalist style, the DTV Mode digital interface combines the satisfaction of push-button on/off functionality with the comfort and safety of digital temperature control.

#### **DTV** Prompt<sub>®</sub>

The DTV Prompt interface features a large, easy-to-read display and intuitive push-button control system, operating up to three different outlets.

#### DTV+™

This simple touch-screen interface controls every element of your multisensory DTV+ showering experience—water, steam, music, and lighting.