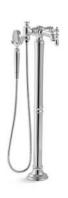

#### Floor-Mount

- Features an integrated handshower for added convenience
- Single-handle models easily control water temperature and activation
- Carries water up from the floor, keeping the bath's deck uncluttered

## FLOOR-MOUNT FILLERS

Bath fillers mounted on the floor beside the bath feature an integrated handshower for added convenience. Single-handle models let you control water temperature and volume with ease. Most freestanding bath fillers require a mounting block to install. Please visit KOHLER.com/FloorMountFillers for details.