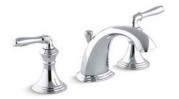

## **DECK-MOUNT FAUCETS**

Ideal for undermount and drop-in bath installations, deck-mount faucets can be installed onto a stone or tile deck, or often onto the bath's surface. Valves are not included except where noted.