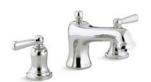

## **DECK-MOUNT FAUCETS**

Ideal for undermount and drop-in bath installations, deck-mount faucets can be installed onto a stone or tile deck, or often onto the bath's surface. Valves are not included except where noted.