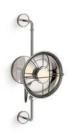

M</sub>

The Simpalo lighting collection pays tribute to midcentury design—with a versatility that makes it at home in any era. Each finish evokes a different mood and aesthetic, letting you create a look unique to your own style.







SEMI-FLUSH LED LIGHT K-22521-SFLED



**LED PENDANT** K-22520-PELED









# **MODERN FARM**

Kohler brings the outside indoors with a fresh look at the modern farm style. Rustic simplicity pairs with the vintage charm of metal fixtures to create a suite of products that combines warm elegance with intriguing modernism—whether you crave a dramatic statement piece or a small finishing touch.









ONE-LIGHT FLUSH-MOUNT K-23670-FM01

ONE-LIGHT PIVOTING SCONCE K-23666-SC01

ONE-LIGHT SWINGING SCONCE K-23668-SC01

ONE-LIGHT LACEMAKER SCONCE K-23669-SC01



ONE-LIGHT SLIDING SCONCE K-23667-SC01



THREE-LIGHT SCONCE K-23665-SC03



ONE-LIGHT PENDANT K-23663-PE01



XL ONE-LIGHT PENDANT K-23664-PE01



TWO-LIGHT LINEAR CHANDELIER K-23660-CH02



XL TWO-LIGHT LINEAR CHANDELIER K-23661-CH02



THREE-LIGHT CHANDELIER K-23662-CH03











# **MEMOIRS**<sub>TM</sub>

Crown molding, Crisp lines. Rich details with classic appeal. Kohler breathes new life into its most lasting tradition: the Memoirs collection. The iconic design feels clean and timeless for a presence steeped in heritage and inviting in any decor.







ONE-LIGHT SCONCE K-23686-SC01

TWO-LIGHT SCONCE K-23687-BA02

THREE-LIGHT SCONCE K-23688-BA03





FOUR-LIGHT SCONCE K-23689-BA04

24" LED SCONCE K-23690-LED







# **ARTIFACTS**<sub>TM</sub>

The Artifacts lighting collection