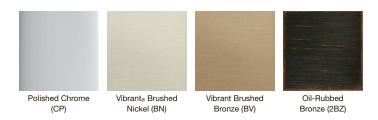

### Faucet Finishes

The finish you choose is all about the look. With more options than ever, your choice of finish can best reflect your personal style and help you realize your bathroom design vision.

## Shower Door Finishes

Shower door finishes set the tone for your shower space and help tie the design together. From light and bright notes to bold, dark bronze—each finish plays up your bathroom's unique style.