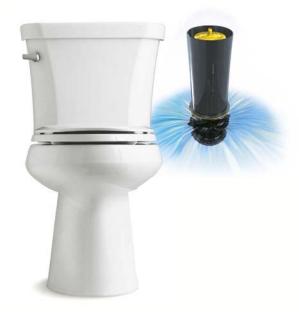

24" SLIDEBAR ADA-compliant K-9069

Awaken
36" DELUXE SLIDEBAR
WITH INTEGRATED WATER SUPPLY
ADA-compliant
K-98344

## Handshower Holders With Supply Elbow

Wall-mount handshower holders with integrated supply elbows offer a clean look and simple assembly requiring fewer components. Each bracket includes a check valve for backflow prevention.