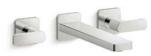

# ARTIFACTS® DECK-MOUNT FAUCETS

Artifacts faucets invite you to mix and match your spout and handles to create a look of your own. Valves are included.

#### Choose Your Spout

BATH SPOUT WITH FLARE DESIGN K-72777

BATH SPOUT WITH ARC DESIGN K-72778

#### Choose Your Handles

LEVER BATH FAUCET HANDLES K-T98071-4

CROSS BATH FAUCET HANDLES K-T98071-3

#### Choose Your Finish

POLISHED CHROME (CP)

VIBRANT® POLISHED NICKEL (SN)

VIBRANT BRUSHED NICKEL (BN)

VIBRANT BRUSHED MODERNE BRASS (2MB)

VIBRANT BRUSHED BRONZE (BV)

OIL-RUBBED BRONZE (2BZ)