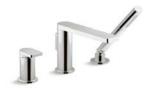

## FLOOR-MOUNT FILLERS

Bath fillers mounted on the floor beside the bath feature an integrated handshower for added convenience. Single-handle models let you control water temperature and volume with ease. Most freestanding bath fillers require a mounting block to install. Please visit KOHLER.com/FloorMountFillers for details.

*Artifacts*<sub>®</sub> K-T72790-9M

**Kelston**<sub>®</sub> K-T97332-4

*Margaux*<sub>®</sub> K-T97331-4

**Refinia**<sub>®</sub> K-T97334-4

*Composed*<sub>®</sub> K-T73087-4

*Loure*<sub>®</sub> K-T97330-4

*Purist*<sub>®</sub> K-T97328-4