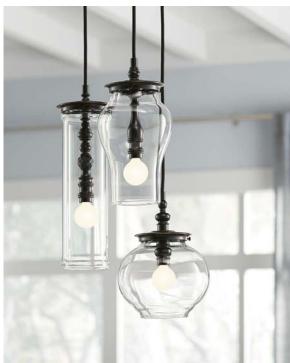

FOUR-LIGHT SCONCE K-23689-BA04

24" LED SCONCE K-23690-LED







# **ARTIFACTS**<sub>TM</sub>

The Artifacts lighting collection brings turn-of-the-century charm to a world of modern, eclectic style. Simple forms combine with intricate, romantic details, creating a versatile look that seamlessly blends with both the casual and the formal.



ONE-LIGHT SCONCE K-72584



ONE-LIGHT ADJUSTABLE SCONCE K-72581



TWO-LIGHT SCONCE K-72582



ONE-LIGHT PENDANT K-22653-PE01



ONE-LIGHT ADJUSTABLE PENDANT K-22654-PE01



THREE-LIGHT PENDANT K-22655-PE03



THREE-LIGHT CHANDELIER K-22657-CH03



THREE-LIGHT SHADED CHANDELIER K-22656-CH03



THREE-LIGHT LINEAR CHANDELIER K-22658-CH03



THREE-LIGHT ADJUSTABLE LINEAR CHANDELIER K-22659-CH03



FIVE-LIGHT LINEAR CHANDELIER K-222660-CH05















# **DAMASK**®

See the intricacies of luxury fabrics and the lines of antique candlesticks echoed in the Damask collection from Kohler. Handcrafted artistry takes center stage, while a range of styling options brings a crisp, contemporary look to each fixture.



ONE-LIGHT SCONCE K-22545-SC01



ONE-LIGHT LACEMAKER SCONCE K-22546-SC01



ONE-LIGHT PENDANT K-23339-PE01



ONE-LIGHT ADJUSTABLE PENDANT K-23340-PE01



THREE-LIGHT PENDANT K-23341-PE03



THREE-LIGHT CHANDELIER K-23342-CH03



THREE-LIGHT LINEAR CHANDELIER K-23344-CH03



THREE-LIGHT ADJUSTABLE LINEAR CHANDELIER K-23345-CH03



FIVE-LIGHT CHANDELIER K-23347-CH05



FIVE-LIGHT LINEAR CHANDELIER K-23346-CH05





## PURIST.

The Purist sconce is as versatile as it is chic, making it an ideal fit in both traditional and contempo