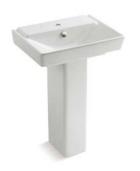

## PEDESTAL-CENTRIC

The pedestal sink is often chosen for powder rooms where space may be limited and storage is less of a concern. Dual pedestal sinks can be an elegant choice for master bath styling spaces as well.

View pedestal sinks on page 147.