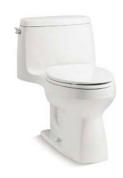

24" SLIDEBAR ADA-compliant K-9069

Awaken
36" DELUXE SLIDEBAR
WITH INTEGRATED WATER SUPPLY
ADA-compliant
K-98344

## Handshower Holders With Supply Elbow

Wall-mount handshower holders with integrated supply elbows offer a clean look and simple assembly requiring fewer components. Each bracket includes a check valve for backflow prevention.