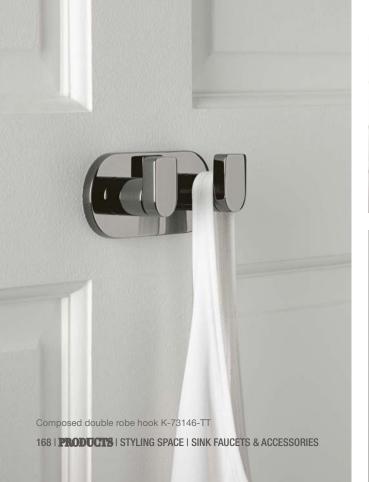

12" | K-25159 18" | K-25160 24" | K-78387 (shown) 36" | K-25161 42" | K-25162



## PINSTRIPE. PURE



WIDESPREAD SINK FAUCET WITH LEVER HANDLES K-13132-4A



WIDESPREAD SINK FAUCET WITH CROSS HANDLES K-13132-3A



**TOWEL BAR** 18" | K-13108 (shown) 24" | K-13109



TOWEL RING K-13112



TOILET TISSUE HOLDER K-13114



**ROBE HOOK** K-13113



**DRAWER PULL** 3" | K-13125



CABINET KNOB K-13126



## **LOURE**<sub>®</sub>



TALL SINGLE-HANDLE SINK FAUCET K-14660-4



WIDESPREAD SINK FAUCET

K-14661-4



TOWEL BAR

18" | K-11580 (shown) 24" | K-11581 30" | K-11588

24" DOUBLE TOWEL BAR K-11582



HOTELIER

K-11577



TOWEL RING

K-11587



VERTICAL TOILET TISSUE HOLDER

K-11583 (shown)

#### COVERED TOILET TISSUE HOLDER

K-11584



DRAWER PULL

3" | K-11576



CABINET KNOB

K-11575











## **COMPOSED**<sub>®</sub>



SINGLE-HANDLE SINK FAUCET WITH PURE HANDLE K-73050-7



SINGLE-HANDLE SINK FAUCET WITH LEVER HANDLE K-73167-4



SINGLE-HANDLE SINK FAUCET WITH JOYSTICK HANDLE K-73158-4



TALL SINGLE-HANDLE SINK FAUCET WITH JOYSTICK HANDLE K-73053-4



WIDESPREAD SINK FAUCET WITH LEVER HANDLES K-73060-4



WIDESPREAD SINK FAUCET WITH CROSS HANDLES K-73060-3



TOWEL BAR 18" | K-73141 24" | K-73142 (shown) 30" | K-73143



**24" DOUBLE TOWEL BAR** K-73144



HOTELIER K-73157



TOWEL ARM K-73145



VERTICAL TOILET TISSUE HOLDER
K-73148 (shown)
PIVOTING TOILET TISSUE HOLDER
K-73147



DOUBLE ROBE HOOK K-73146



**DRAWER PULL** 3" | K-73152



CABINET KNOB K-73155

## **MARGAUX**<sub>®</sub>



SINGLE-HANDLE SINK FAUCET K-16230-4



TALL SINGLE-HANDLE SINK FAUCET K-1623