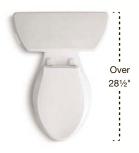

24" SLIDEBAR ADA-compliant K-9069

Awaken
36" DELUXE SLIDEBAR
WITH INTEGRATED WATER SUPPLY
ADA-compliant
K-98344

## Handshower Holders With Supply Elbow

Wall-mount handshower holders with integrated supply elbows offer a clean look and simple assembly requiring fewer components. Each bracket includes a check valve for backflow prevention.