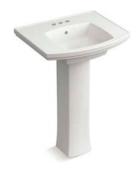

## PEDESTAL-CENTRIC

The pedestal sink is often chosen for powder rooms where space may be limited and storage is less of a concern. Dual pedestal sinks can be an elegant choice for master bath styling spaces as well.

View pedestal sinks on page 147.