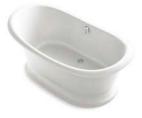

## FREESTANDING BATHS

A freestanding bath is a statement piece for the bathroom. They exhibit control with perfect proportions while inviting you to unwind in the depths of the water. Whether you have a taste for the modern or tend to more traditional design, you'll find the perfect bath within our wide breadth of styles.

KOHLER<sub>®</sub> ENAMELED CAST IRON 66" x 36" x 241/2" | K-710 Recommended drain | K-7104 or K-7178 Required feet | K-1103

Iron Works, Historic

 $Ceric_{\circ}$ LITHOCAST GLOSS 65" x 311%" x 227%" | K-8336 59<sup>1</sup>1/<sub>16</sub>" x 28<sup>7</sup>/<sub>8</sub>" x 23" | K-8335 Integral drain