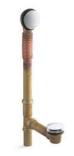

## **CLEARFLO DRAINS**

Clearflo drains fit nearly all baths and are available in a variety of finishes and styles to coordinate with your bathroom decor.

SLOTTED OVERFLOW BATH DRAIN Brass | K-7271

SLOTTED OVERFLOW BATH DRAIN  $\mathsf{PVC} \mid \mathsf{K}\text{-}7272$ 

POP-UP BATH DRAIN AND OVERFLOW K-7147-AF K-7148-AF (shown)

TOE-TAP BATH DRAIN
For baths with 14"-20" depth
K-7259 (shown)
For baths with 20"-26" depth | K-7265