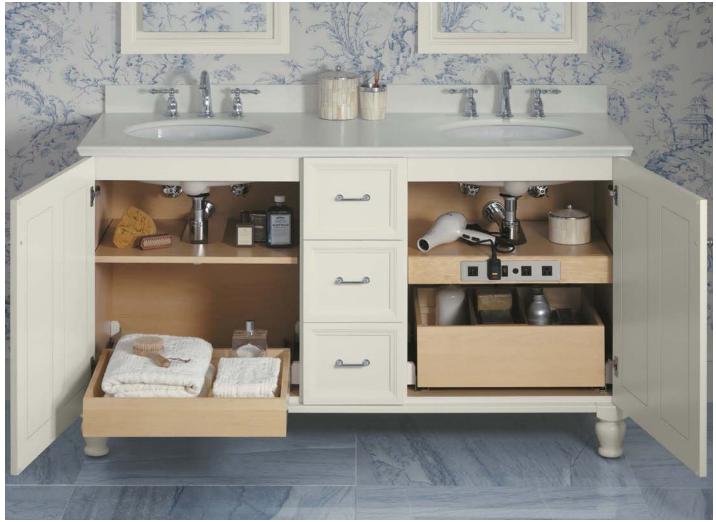

# **VANITIES**

Bring the beauty of fine furniture and the organization of accessorized storage to your bathroom with KOHLER® vanities. With a place for everything, you'll be able to quickly find your toiletries and extra linens in no time.

We offer a wide variety of storage solutions. Our vanity and coordinating accessories let you personalize the space so it works with your routine, your life. Practical and beautiful, our vanities ensure every hair dryer, toothbrush, and tube of lipstick has a place of its own.

## Accessorize Your Vanity

KOHLER<sub>®</sub> vanities are designed to bring smart, personalized storage to your vanity space. In-drawer storage makes organizing makeup a snap and optional electrical outlets keep hair dryers and electric toothbrushes off the counter. Finish your look with either KOHLER vanity hardware or hardware from our line-matched faucet families.