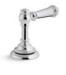

## WALL-MOUNT FAUCETS

Ideal for alcove installations, wall-mount faucets conceal piping behind the wall, making only the faucet spout and controls visible.

#### $Purist_{\otimes}$

Spout | K-14427 Cross handle trim | K-T14429-3 (shown) Lever handle trim | K-T14429-4 Requires valve.