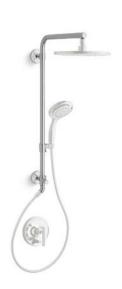

## HYDRORAIL® SHOWER COLUMNS

Simple Solution. Big Impact. Affordable Update.

Breathe new life into your shower without the cost of a major remodel. Install a HydroRail shower column without having to go behind the wall. Customize your experience by adding a KOHLER® handshower, showerhead, or rainhead.

HydroRail-H
Pairs with handshower
Bath/shower | K-45903
Shower | K-45904

HydroRail-S
Pairs with showerhead
and handshower
Bath/shower | K-45905
Shower | K-45906

HydroRail-R Arch
Pairs with rainhead
and handshower
Bath/shower | K-45209

Shower | K-45211

HydroRail-R Beam

Pairs with rainhead and handshower Bath/shower | K-45210 Shower | K-45212