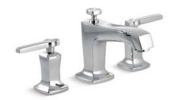

# ARTIFACTS® DECK-MOUNT FAUCETS

Artifacts faucets invite you to mix and match your spout and handles to create a look of your own. Valves are included.

#### Choose Your Spout

BATH SPOUT WITH FLARE DESIGN K-72777

BATH SPOUT WITH ARC DESIGN K-72778

#### Choose Your Handles

LEVER BATH FAUCET HANDLES K-T98071-4

CROSS BATH FAUCET HANDLES K-T98071-3

#### Choose Your Finish

POLISHED CHROME (CP)

VIBRANT® POLISHED NICKEL (SN)

VIBRANT BRUSHED NICKEL (BN)

VIBRANT BRUSHED MODERNE BRASS (2MB)

VIBRANT BRUSHED BRONZE (BV)

OIL-RUBBED BRONZE (2BZ)