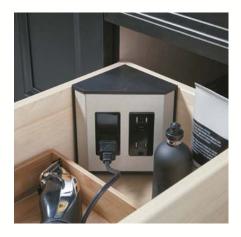

## Accessorize Your Vanity

KOHLER<sub>®</sub> vanities are designed to bring smart, personalized storage to your vanity space. In-drawer storage makes organizing makeup a snap and optional electrical outlets keep hair dryers and electric toothbrushes off the counter. Finish your look with either KOHLER vanity hardware or hardware from our line-matched faucet families.