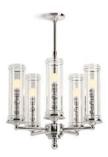

REE-LIGHT SHADED CHANDELIER K-22656-CH03



THREE-LIGHT LINEAR CHANDELIER K-22658-CH03



THREE-LIGHT ADJUSTABLE LINEAR CHANDELIER K-22659-CH03



FIVE-LIGHT LINEAR CHANDELIER K-222660-CH05















# **DAMASK**®

See the intricacies of luxury fabrics and the lines of antique candlesticks echoed in the Damask collection from Kohler. Handcrafted artistry takes center stage, while a range of styling options brings a crisp, contemporary look to each fixture.



ONE-LIGHT SCONCE K-22545-SC01



ONE-LIGHT LACEMAKER SCONCE K-22546-SC01



ONE-LIGHT PENDANT K-23339-PE01



ONE-LIGHT ADJUSTABLE PENDANT K-23340-PE01



THREE-LIGHT PENDANT K-23341-PE03



THREE-LIGHT CHANDELIER K-23342-CH03



THREE-LIGHT LINEAR CHANDELIER K-23344-CH03



THREE-LIGHT ADJUSTABLE LINEAR CHANDELIER K-23345-CH03



FIVE-LIGHT CHANDELIER K-23347-CH05



FIVE-LIGHT LINEAR CHANDELIER K-23346-CH05





## PURIST.

The Purist sconce is as versatile as it is chic, making it an ideal fit in both traditional and contemporary bathroom environments. It combines architectural forms with luxurious lines, giving it an elegant simplicity



ONE-LIGHT SCONCE K-14483

## **MARGAUX**®

Kohler pairs classic lines with contemporary touches in the Margaux sconce. Its strong, modern design commands attention, blending traditional elegance with a minimalist, fluid silhouette. The resulting style is sleek, sophisticated, and impressive.



ONE-LIGHT SCONCE K-16268

# **DEVONSHIRE**®

Bring eye-catching refinement to your bath or powder room decor with the Devonshire lighting collection. Sweeping curves and contemporary l