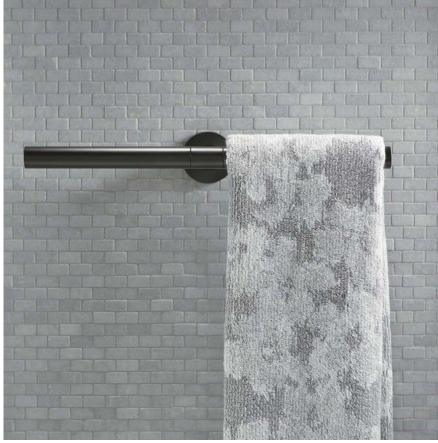

- Shower Locker<sub>®</sub> units provide personal storage that discreetly blends into the environment
- Shower barres offer support for mobility assistance and everyday routines such as scrubbing feet, shaving legs, or stretching
- Floating shower shelves can be placed anywhere in the shower, giving you the freedom to set up your shower storage any way you see fit

## The Draft<sub>®</sub> Collection

- A contemporary-style modular system that works for you and your individual space
- Towel bar frames provide a platform for other accessories, including trays, holders, and containers