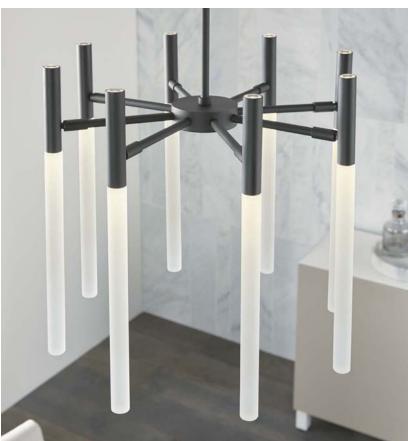

ation type to complement your decor.

## **INSTALLATION TYPES**







Chandelier



Linear Chandelier



Flush-Mount



Semi-Flush



Sconce



## START WITH THE FINISH

KOHLER<sub>®</sub> lighting is offered in an array of finely crafted finishes, each one lets you capture the unique personality and ambience of your home. Only Kohler gives you the freedom to select an option that coordinates with your faucets and accessories, or stands apart as an eclectic piece with a finish all its own.

## **COLORS & FINISHES**



Matte White (WHL)



Polished Chrome (CP/CPL)



Vibrant<sub>®</sub>
Polished Nickel
(SN/SNL)



Vibrant Brushed Nickel (BN/BNL)



Moderne Brushed Gold (BGL)



Vibrant Brushed Bronze (BV)



Valiant Nickel (VNL)



Oil-Rubbed Bronze (2BZ/BZL)



Matte Black (BLL)











# ${\bf COMPONENTS}_{\scriptscriptstyle{\sf TM}}$

The Components lighting collection showcases minimalism at its finest, for a chic addition to any room. Sophisticated forms create an architectural refinement, ensuring each piece effortlessly complements the space it adorns.







**18" ONE-LIGHT LED SCONCE** K-23463-SCLED

**24" TWO-LIGHT LED SCONCE** K-23464-SCLED

ONE-LIGHT LED LACEMAKER SCONCE K-23467-SCLED



SIX-LIGHT LED CHANDELIER K-23460-CHLED



**EIGHT-LIGHT LED CHANDELIER** K-23459-CHLED



# **SIMPALO**<sub>TM</sub>

The Simpalo lighting collection pays tribute to midcentury design—with a versatility that makes it at home in any era. Each finish evokes a different mood and aesthetic, letting you create a look unique to your own style.







SEMI-FLUSH LED LIGHT K-22521-SF