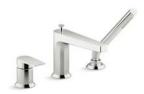

## FLOOR-MOUNT FILLERS

Bath fillers mounted on the floor beside the bath feature an integrated handshower for added convenience. Single-handle models let you control water temperature and volume with ease. Most freestanding bath fillers require a mounting block to install. Please visit KOHLER.com/FloorMountFillers for details.

*Artifacts*<sub>®</sub> K-T72790-9M

**Kelston**<sub>®</sub> K-T97332-4

*Margaux*<sub>®</sub> K-T97331-4

**Refinia**<sub>®</sub> K-T97334-4

*Composed*<sub>®</sub> K-T73087-4

*Loure*<sub>®</sub> K-T97330-4

*Purist*<sub>®</sub> K-T97328-4