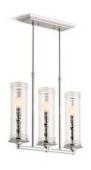

E PENDANT K-22654-PE01



THREE-LIGHT PENDANT K-22655-PE03



THREE-LIGHT CHANDELIER K-22657-CH03



THREE-LIGHT SHADED CHANDELIER K-22656-CH03



THREE-LIGHT LINEAR CHANDELIER K-22658-CH03



THREE-LIGHT ADJUSTABLE LINEAR CHANDELIER K-22659-CH03



FIVE-LIGHT LINEAR CHANDELIER K-222660-CH05















# **DAMASK**®

See the intricacies of luxury fabrics and the lines of antique candlesticks echoed in the Damask collection from Kohler. Handcrafted artistry takes center stage, while a range of styling options brings a crisp, contemporary look to each fixture.



ONE-LIGHT SCONCE K-22545-SC01



ONE-LIGHT LACEMAKER SCONCE K-22546-SC01



ONE-LIGHT PENDANT K-23339-PE01



ONE-LIGHT ADJUSTABLE PENDANT K-23340-PE01



THREE-LIGHT PENDANT K-23341-PE03



THREE-LIGHT CHANDELIER K-23342-CH03



THREE-LIGHT LINEAR CHANDELIER K-23344-CH03



THREE-LIGHT ADJUSTABLE LINEAR CHANDELIER K-23345-CH03



FIVE-LIGHT CHANDELIER K-23347-CH05



FIVE-LIGHT LINEAR CHANDELIER K-23346-CH05





## PURIST.

The Purist sconce is as versatile as it is chic, making it an ideal fit in both traditional and contemporary bathroom environments. It combines architectural forms with luxurious lines, giving it an elegant simplicity



ONE-LIGHT SCONCE K-14483

## **MARGAUX**®

Kohler pairs classic lines with contemporary touches in the Margaux sconce. Its strong, modern design commands attention, blending traditional elegance with a minimalist, fluid silhouette. The resulting style is sleek, sophisticated, and impressive.



ONE-LIGHT SCONCE K-16268

# **DEVONSHIRE**®

Bring eye-catching refinement to you