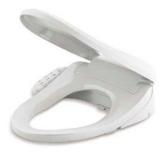

## Essentials Showering Kits

Forté<sub>®</sub>
ADA-compliant
2.5 gpm | K-22180
1.75 gpm | K-22180-G

Bancroft<sub>®</sub>
ADA-compliant
2.5 gpm | K-22179
1.75 gpm | K-22179-G

**Purist**<sub>®</sub>
ADA-compliant
2.5 gpm | K-22181
1.75 gpm | K-22181-G