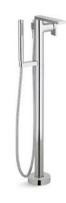

#### Floor-Mount

- Features an integrated handshower for added convenience
- Single-handle models easily control water temperature and activation
- Carries water up from the floor, keeping the bath's deck uncluttered

## FLOOR-MOUNT FILLERS

Bath fillers mounted on the floor beside the bath feature an integrated handshower for added convenience. Single-handle models let you control water temperature and volume with ease. Most freestanding bath fillers require a mounting block to install. Please visit KOHLER.com/FloorMountFillers for details.