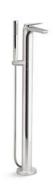

#### Floor-Mount

- Features an integrated handshower for added convenience
- Single-handle models easily control water temperature and activation
- Carries water up from the floor, keeping the bath's deck uncluttered

## FLOOR-MOUNT FILLERS

Bath fillers mounted on the floor beside the bath feature an integrated handshower for added convenience. Single-handle models let you control water temperature and volume with ease. Most freestanding bath fillers require a mounting block to install. Please visit KOHLER.com/FloorMountFillers for details.