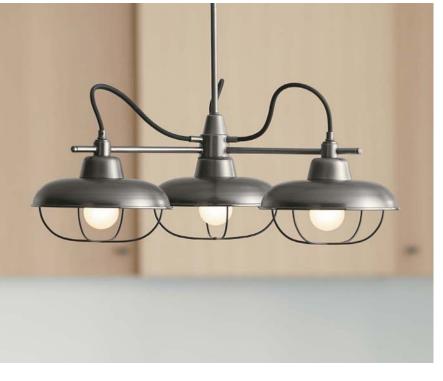

\sf TM}}$

The Components lighting collection showcases minimalism at its finest, for a chic addition to any room. Sophisticated forms create an architectural refinement, ensuring each piece effortlessly complements the space it adorns.







**18" ONE-LIGHT LED SCONCE** K-23463-SCLED

**24" TWO-LIGHT LED SCONCE** K-23464-SCLED

ONE-LIGHT LED LACEMAKER SCONCE K-23467-SCLED



SIX-LIGHT LED CHANDELIER K-23460-CHLED



**EIGHT-LIGHT LED CHANDELIER** K-23459-CHLED



# **SIMPALO**<sub>TM</sub>

The Simpalo lighting collection pays tribute to midcentury design—with a versatility that makes it at home in any era. Each finish evokes a different mood and aesthetic, letting you create a look unique to your own style.







SEMI-FLUSH LED LIGHT K-22521-SFLED



**LED PENDANT** K-22520-PELED









# **MODERN FARM**

Kohler brings the outside indoors with a fresh look at the modern farm style. Rustic simplicity pairs with the vintage charm of metal fixtures to create a suite of products that combines warm elegance with intriguing modernism—whether you crave a dramatic statement piece or a small finishing touch.









ONE-LIGHT FLUSH-MOUNT K-23670-FM01

ONE-LIGHT PIVOTING SCONCE K-23666-SC01

ONE-LIGHT SWINGING SCONCE K-23668-SC01

ONE-LIGHT LACEMAKER SCONCE K-23669-SC01



ONE-LIGHT SLIDING SCONCE K-23667-SC01



THREE-LIGHT SCONCE K-23665-SC03



ONE-LIGHT PENDANT K-23663-PE01



XL ONE-LIGHT PENDANT K-23664-PE01



TWO-LIGHT LINEAR CHANDELIER K-23660-CH02



XL TWO-LIGHT LINEAR CHANDELIER K-23661-CH02



THREE-LIGHT CHANDELIER K-23662-CH03











# **MEMOIRS**<sub>TM</su