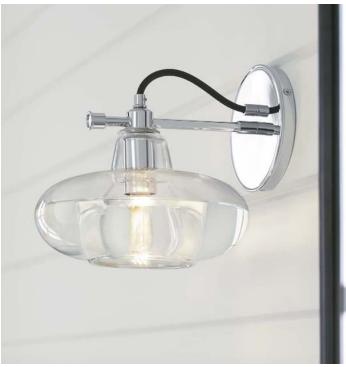

f TM}}$

The Components lighting collection showcases minimalism at its finest, for a chic addition to any room. Sophisticated forms create an architectural refinement, ensuring each piece effortlessly complements the space it adorns.







**18" ONE-LIGHT LED SCONCE** K-23463-SCLED

**24" TWO-LIGHT LED SCONCE** K-23464-SCLED

ONE-LIGHT LED LACEMAKER SCONCE K-23467-SCLED



SIX-LIGHT LED CHANDELIER K-23460-CHLED



**EIGHT-LIGHT LED CHANDELIER** K-23459-CHLED



# **SIMPALO**<sub>TM</sub>

The Simpalo lighting collection pays tribute to midcentury design—with a versatility that makes it at home in any era. Each finish evokes a different mood and aesthetic, letting you create a look unique to your own style.







SEMI-FLUSH LED LIGHT K-22521-SFLED



**LED PENDANT** K-22520-PELED









# **MODERN FARM**

Kohler brings the outside indoors with a fresh look at the modern farm style. Rustic simplicity pairs with the vintage charm of metal fixtures to create a suite of products that combines warm elegance with intriguing modernism—whether you crave a dramatic statement piece or a small finishing touch.









ONE-LIGHT FLUSH-MOUNT K-23670-FM01

ONE-LIGHT PIVOTING SCONCE K-23666-SC01

ONE-LIGHT SWINGING SCONCE K-23668-SC01

ONE-LIGHT LACEMAKER SCONCE K-23669-SC01



ONE-LIGHT SLIDING SCONCE K-23667-SC01



THREE-LIGHT SCONCE K-23665-SC03



ONE-LIGHT PENDANT K-23663-PE01



XL ONE-LIGHT PENDANT K-23664-PE01



TWO-LIGHT LINEAR CHANDELIER K-23660-CH02



XL TWO-LIGHT LINEAR CHANDELIER K-23661-CH02



THREE-LIGHT CHANDELIER K-23662-CH03











# **MEMOIRS**<sub>TM</sub>