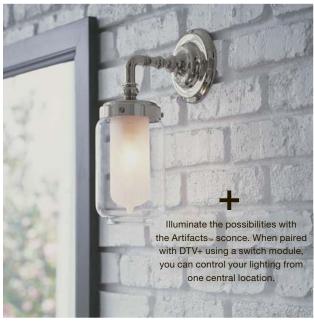

## DTV+ Lighting

Let DTV+ control the lights throughout your bathroom when you add DTV+ switch modules. Connect DTV+ with up to three electrical outlets, including lighting, to enhance the bathroom environment.

## See

Illuminate your bathroom or control electrical accessories with  $DTV+_{TM}$  switch modules. The DTV+ interface allows you to control up to three electrical accessories, all at your fingertips.