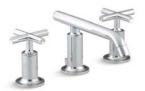

## Single-Function

Artifacts<sub>®</sub>
WITH KATALYST<sub>®</sub> TECHNOLOGY
1.75 gpm | K-72776-G

Memoirs<sub>®</sub> Stately
2.5 gpm | K-419

Awaken<sub>®</sub> Bgo
WITH ECO-BOOST
1.5/2.0 gpm | K-99248