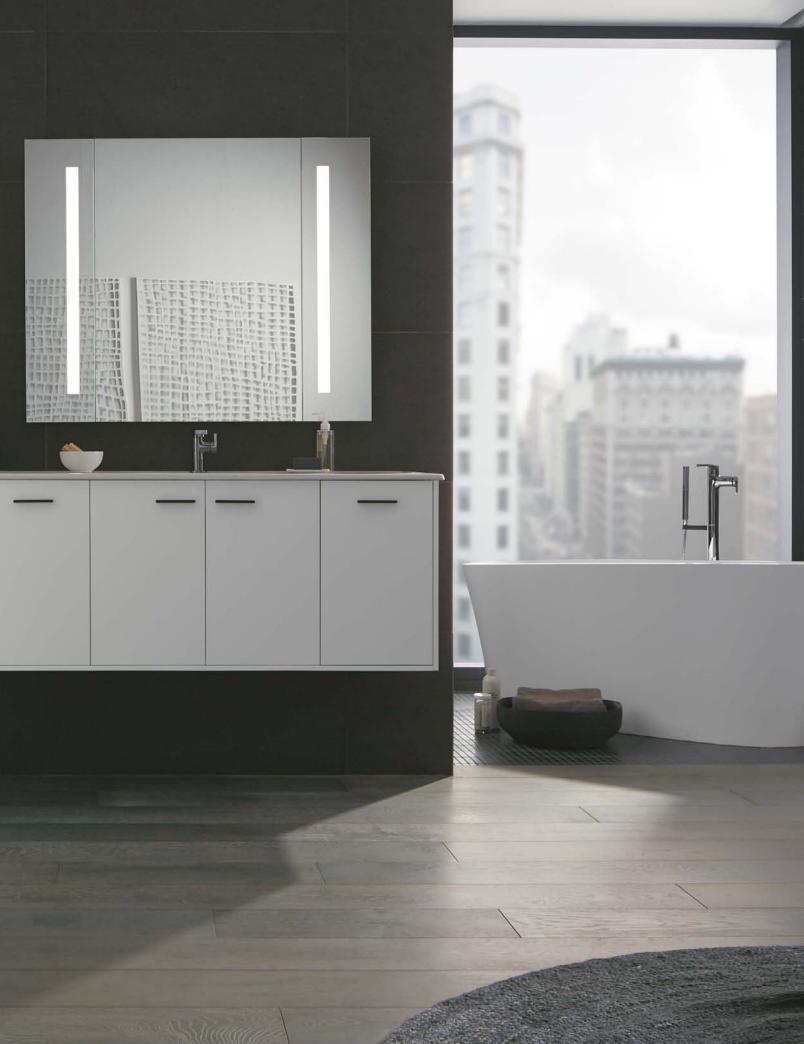

# STYLING SPACE

At Kohler we offer everything you need to create a stylish, functional and efficient vanity area. Choose sinks, storage, faucets, mirrors, medicine cabinets, lighting, hardware, and accessories for a cohesive, complete solution.

Whether you're looking to add efficiency to your morning, desiring a vanity where you can sit and pamper yourself, or hoping to make a design statement, the breadth of product options lets you personalize the look and function to your style and needs.