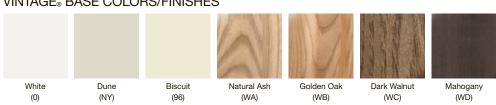

## Choose Your Vanity Finish

From traditional to modern, choose the finish that best showcases your personality and ties the room together.