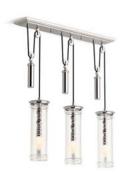

K-22655-PE03



THREE-LIGHT CHANDELIER K-22657-CH03



THREE-LIGHT SHADED CHANDELIER K-22656-CH03



THREE-LIGHT LINEAR CHANDELIER K-22658-CH03



THREE-LIGHT ADJUSTABLE LINEAR CHANDELIER K-22659-CH03



FIVE-LIGHT LINEAR CHANDELIER K-222660-CH05















# **DAMASK**®

See the intricacies of luxury fabrics and the lines of antique candlesticks echoed in the Damask collection from Kohler. Handcrafted artistry takes center stage, while a range of styling options brings a crisp, contemporary look to each fixture.



ONE-LIGHT SCONCE K-22545-SC01



ONE-LIGHT LACEMAKER SCONCE K-22546-SC01



ONE-LIGHT PENDANT K-23339-PE01



ONE-LIGHT ADJUSTABLE PENDANT K-23340-PE01



THREE-LIGHT PENDANT K-23341-PE03



THREE-LIGHT CHANDELIER K-23342-CH03



THREE-LIGHT LINEAR CHANDELIER K-23344-CH03



THREE-LIGHT ADJUSTABLE LINEAR CHANDELIER K-23345-CH03



FIVE-LIGHT CHANDELIER K-23347-CH05



FIVE-LIGHT LINEAR CHANDELIER K-23346-CH05





## PURIST.

The Purist sconce is as versatile as it is chic, making it an ideal fit in both traditional and contemporary bathroom environments. It combines architectural forms with luxurious lines, giving it an elegant simplicity



ONE-LIGHT SCONCE K-14483

## **MARGAUX**®

Kohler pairs classic lines with contemporary touches in the Margaux sconce. Its strong, modern design commands attention, blending traditional elegance with a minimalist, fluid silhouette. The resulting style is sleek, sophisticated, and impressive.



ONE-LIGHT SCONCE K-16268

# **DEVONSHIRE**®

Bring eye-catching refinement to your bath or powder room decor with the Devonshir