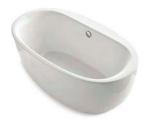

## FREESTANDING BATHS

A freestanding bath is a statement piece for the bathroom. They exhibit control with perfect proportions while inviting you to unwind in the depths of the water. Whether you have a taste for the modern or tend to more traditional design, you'll find the perfect bath within our wide breadth of styles.

## $\hat{Reve}_{ extstyle extstyle }$ kohler $_{ extstyle extstyle }$ enameled cast iron

 $66^{15}\!/_{16}" \times 36" \times 22^{1}\!/_{16}" \mid \text{K-894}$   $66^{15}\!/_{16}" \times 31^{1}\!/_{2}" \times 22^{1}\!/_{16}" \mid \text{K-819}$  Required drain | K-7271 or K-7272