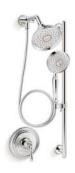

## Essentials Showering Kits

Forté<sub>®</sub>
ADA-compliant
2.5 gpm | K-22180
1.75 gpm | K-22180-G

Bancroft<sub>®</sub>
ADA-compliant
2.5 gpm | K-22179
1.75 gpm | K-22179-G

**Purist**<sub>®</sub>
ADA-compliant
2.5 gpm | K-22181
1.75 gpm | K-22181-G