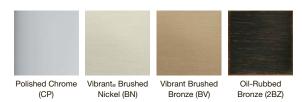

|              |             |               |              |               |                   |                 |
| Wall-Hung Toilet                                 | •         | •         | •            |             |               |              |               |                   | •               |
| Bathroom Sinks                                   | •         | •         | •            |             |               |              |               |                   | •               |
| Freestanding Bath                                | •         |           |              |             |               |              |               |                   |                 |

 $<sup>^{\</sup>star}\text{Memoirs}$  console table legs are available in -CP, -BN, -BV, and -2BZ finishes.



#### Acrylic

A strong, flex-resistant material, acrylic has a smooth finish that resists chipping and cracking, and is easy to clean. KOHLER® acrylic baths and shower bases carry a Lifetime Limited Warranty.\*

#### ADA-Compliant

ADA-compliant products will comply with the Americans with Disabilities Act when installed per the requirements of the accessibility guidelines.

#### Alcove

An alcove is a recessed nook or area within a room. Shower bases and baths designed for three-wall alcove installation feature unfinished exteriors and tile flanges on three sides. Many of these baths include an integral apron to complete the design.

#### Centerset Faucet

Compact and space efficient, a centerset faucet fits three-hole sink drillings that measure 4" from one side to the other. It often