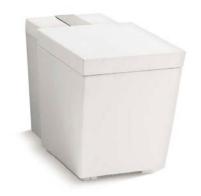

24" SLIDEBAR ADA-compliant K-9069

Awaken
36" DELUXE SLIDEBAR
WITH INTEGRATED WATER SUPPLY
ADA-compliant
K-98344

## Handshower Holders With Supply Elbow

Wall-mount handshower holders with integrated supply elbows offer a clean look and simple assembly requiring fewer components. Each bracket includes a check valve for backflow prevention.

*Loure*<sub>®</sub> K-14791

*Artifacts*<sub>®</sub> K-72797

*Exhale*<sub>®</sub> K-98354

Exhale
WITH VOLUME CONTROL
K-98355

## HANDSHOWER COMPONENTS

## Supply Elbows

Memoirs<sub>®</sub>
WITH CHECK VALVE
K-22171

Artifacts<sub>®</sub>
WITH CHECK VALVE
K-72796

Purist<sub>®</sub>
WITH CHECK VALVE
K-22172

Loure<sub>®</sub>
WITH CHECK VALVE
K-22175

 $Bancroft_{\scriptsize{\scriptsize{\otimes}}}$  WITH CHECK VALVE K-22173

 $Fort\acute{e}_{ ext{@}}$  with check valve K-22174

 $Awaken_{\scriptsize{\scriptsize{\otimes}}}$  WITH CHECK VALVE K-98351

Awaken
K-98350

 $Exhale_{@}$  WITH CHECK VALVE K-98353

*Exhale* K-98352

### Handshower Holders

Memoirs<sub>®</sub> ADJUSTABLE K-422

Purist<sub>®</sub> ADJUSTABLE K-975

 $Bancroft_{\circ}$ ADJUSTABLE K-10599

Forté<sub>®</sub> ADJUSTABLE K-352

 $Exhale_{\circ}$ ADJUSTABLE K-98349