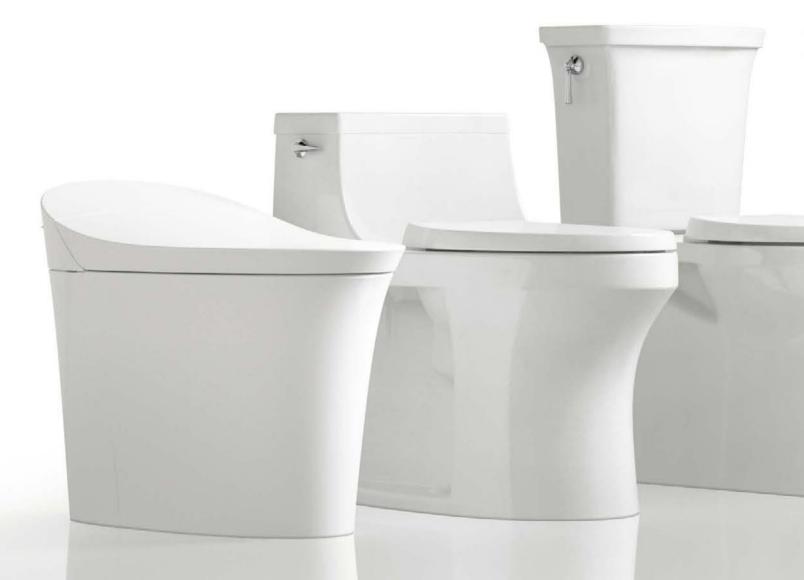

24" SLIDEBAR ADA-compliant K-9069

Awaken
36" DELUXE SLIDEBAR
WITH INTEGRATED WATER SUPPLY
ADA-compliant
K-98344

## Handshower Holders With Supply Elbow

Wall-mount handshower holders with integrated supply elbows offer a clean look and simple assembly requiring fewer components. Each bracket includes a check valve for backflow prevention.

*Loure*<sub>®</sub> K-14791

*Artifacts*<sub>®</sub> K-72797

*Exhale*<sub>®</sub> K-98354

Exhale
WITH VOLUME CONTROL
K-98355