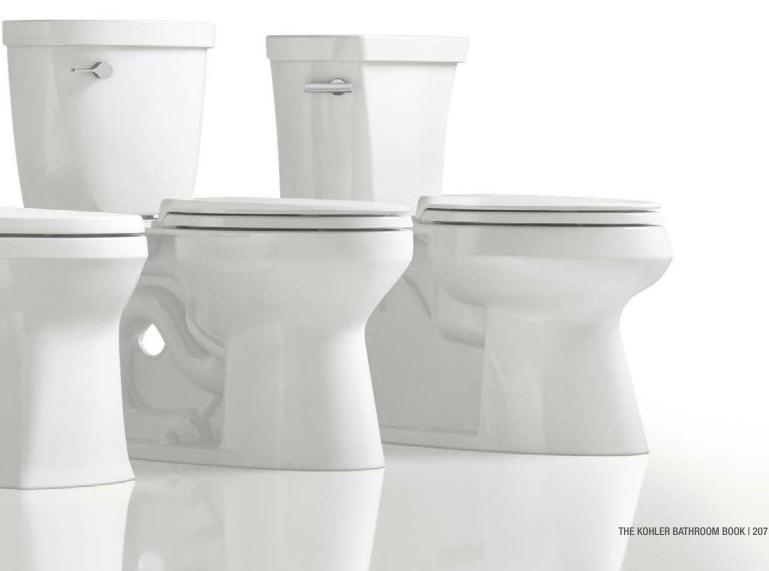

24" SLIDEBAR ADA-compliant K-9069

Awaken
36" DELUXE SLIDEBAR
WITH INTEGRATED WATER SUPPLY
ADA-compliant
K-98344

## Handshower Holders With Supply Elbow

Wall-mount handshower holders with integrated supply elbows offer a clean look and simple assembly requiring fewer components. Each bracket includes a check valve for backflow prevention.

*Loure*<sub>®</sub> K-14791

*Artifacts*<sub>®</sub> K-72797

*Exhale*<sub>®</sub> K-98354

Exhale
WITH VOLUME CONTROL
K-98355