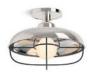

## THERMOSTATIC VALVES

Components
Industrial handle | K-T78027-9

Margaux₀ Lever handle | K-T16239-4 (shown) Cross handle | K-T16239-3

*Forté*<sub>®</sub> K-T10359-4

*Loure*<sub>®</sub> K- T14672-4

Composed<sub>®</sub>
Lever handle | K-T73133-4 (shown)
Cross handle | K-T73133-3