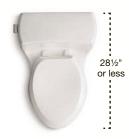

24" SLIDEBAR ADA-compliant K-9069

Awaken
36" DELUXE SLIDEBAR
WITH INTEGRATED WATER SUPPLY
ADA-compliant
K-98344

## Handshower Holders With Supply Elbow

Wall-mount handshower holders with integrated supply elbows offer a clean look and simple assembly requiring fewer components. Each bracket includes a check valve for backflow prevention.