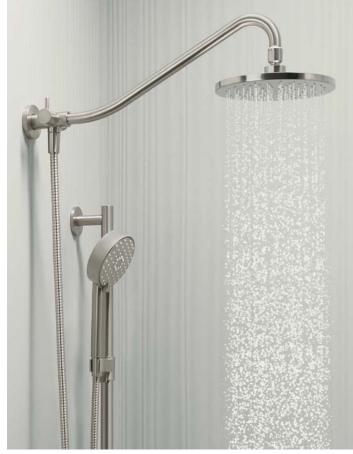

## RAINHEADS

KOHLER₀ rainheads feature Katalyst₀ spray technology, a revolutionary air-induction system with enhanced spray-nozzle configurations. They offer complete coverage with full, heavy water drops for a powerful, thoroughly drenching shower experience.

## HYDRORAIL® SHOWER COLUMNS

Simple Solution. Big Impact. Affordable Update.

Breathe new life into your shower without the cost of a major remodel. Install a HydroRail shower column without having to go behind the wall. Customize your experience by adding a KOHLER® handshower, showerhead, or rainhead.