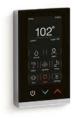

## DTV MODE<sub>®</sub>

DTV Mode features simple icons for easy push-button shower outlet control, while numbers around the edge guide you as you turn the temperature dial. Three different configurations are suited for shower-only, bath/shower combinations, and bath-only spaces. The DTV Mode digital interface also syncs with the KOHLER Mode app, allowing you to control select settings from your smartphone.