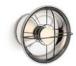

## THERMOSTATIC VALVES

Components
Industrial handle | K-T78027-9

Margaux₀ Lever handle | K-T16239-4 (shown) Cross handle | K-T16239-3

*Forté*<sub>®</sub> K-T10359-4

*Loure*<sub>®</sub> K- T14672-4

Composed<sub>®</sub>
Lever handle | K-T73133-4 (shown)
Cross handle | K-T73133-3