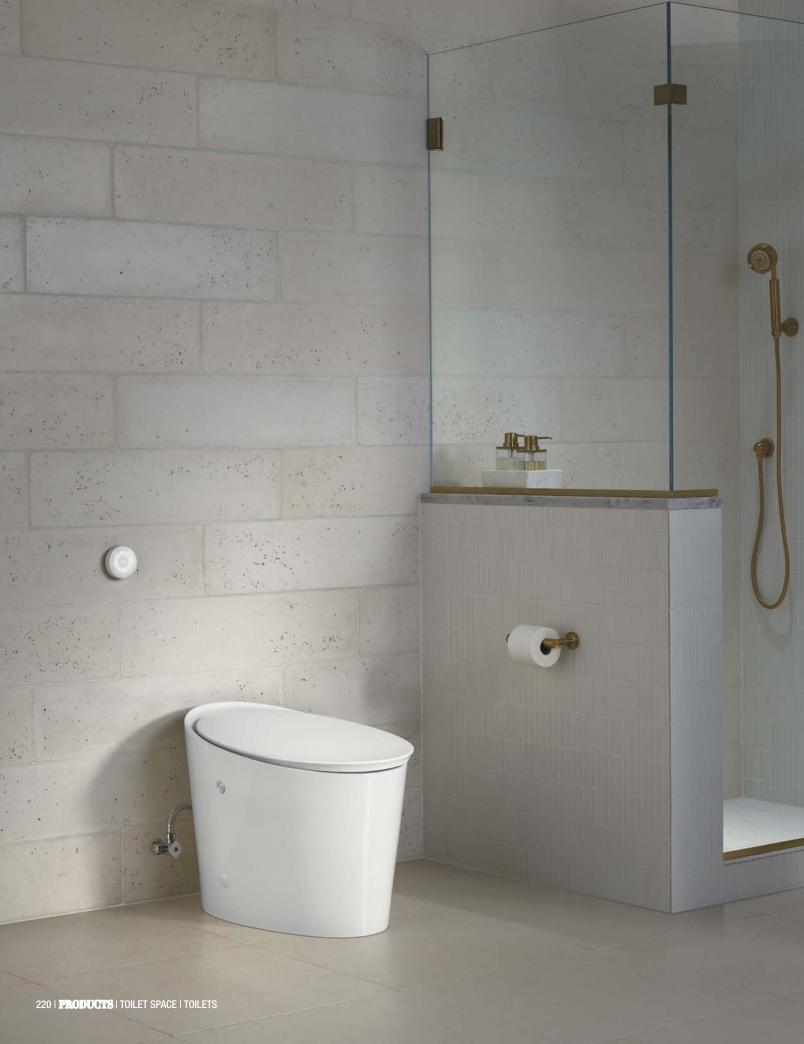

24" SLIDEBAR ADA-compliant K-9069

Awaken
36" DELUXE SLIDEBAR
WITH INTEGRATED WATER SUPPLY
ADA-compliant
K-98344

## Handshower Holders With Supply Elbow

Wall-mount handshower holders with integrated supply elbows offer a clean look and simple assembly requiring fewer components. Each bracket includes a check valve for backflow prevention.