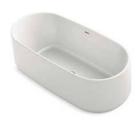

## FREESTANDING BATHS

A freestanding bath is a statement piece for the bathroom. They exhibit control with perfect proportions while inviting you to unwind in the depths of the water. Whether you have a taste for the modern or tend to more traditional design, you'll find the perfect bath within our wide breadth of styles.

 $Imperator_{\circ}$ LITHOCAST<sub>®</sub> GLOSS 65¾" x 30<sup>15</sup>/16" x 23¾" | K-8334 Integral drain

Memoirs<sub>®</sub> LITHOCAST GLOSS 66¾16" x 36¾16" x 23¾" | K-8333 59<sup>11</sup>/<sub>16</sub>" x 34" x 23¾" | K-8332 Integral drain

KOHLER<sub>®</sub> ENAMELED CAST IRON 66" x 36" x 241/2" | K-710 Recommended drain | K-7104 or K-7178 Required feet | K-1103

Iron Works, Historic

 $Ceric_{\circ}$ LITHOCAST GLOSS 65" x 311%" x 227%" | K-8336 59<sup>1</sup>1/<sub>16</sub>" x 28<sup>7</sup>/<sub>8</sub>" x 23" | K-8335 Integral drain

ACRYLIC 61¾" x 31¾" x 22" | K-2592 67¾" x 31¾" x 22" | K-2594 Required drain | K-7271 or K-7272 Hydrotherapies and upgrades available Accommodates deck-mount faucet

Archer<sub>®</sub>

Sunstruck<sub>®</sub> WITH FLUTED SHROUD ACRYLIC 651/2" x 351/2" x 241/2" | K-6369 60" x 34" x 251/4" | K-24002 Recommended drain | K-7265 or K-37385 Also available with a straight shroud Hydrotherapies and upgrades available Accommodates deck-mount faucet

## Stargaze<sub>®</sub> WITH FLUTED SHROUD ACRYLIC

72" x 36" x 25%" | K-6367 60%" x 30%" x 245%" | K-24010 Recommended drain | K-7265 or K-37385 Also available with a straight shroud Hydrotherapies and upgrades available Accommodates deck-mount faucet

## Underscore® Oval WITH FLUTED SHROUD ACRYLIC

5911/16" x 35%" x 24%" | K-5701 Required drain | K-7271 or K-7272 Hydrotherapies and upgrades available Accommodates deck-mount faucet

## $\hat{Reve}_{ extstyle extstyle }$ kohler $_{ extstyle extstyle }$ enameled cast iron

 $66^{15}\!/_{16}" \times 36" \times 22^{1}\!/_{16}" \mid \text{K-894}$   $66^{15}\!/_{16}" \times 31^{1}\!/_{2}" \times 22^{1}\!/_{16}" \mid \text{K-819}$  Required drain | K-7271 or K-7272

## Abrazo<sub>®</sub>

Matte 66" x 31½" x 28½" | K-1800-HW1 Gloss 66" x 31½" x 28½" | K-1800-0 Integral drain

#### $Veil_{\scriptscriptstyle{\mathsf{TM}}}$

LITHOCAST GLOSS 65%" x 36%" x 25½" | K-8331 Integral drain

#### $Artifacts_{\scriptscriptstyle\mathsf{TM}}$

KOHLER ENAMELED CAST IRON

66%" x 32½" x 23¾6" | K-21000-W Required drain | K-7159 Required base | K-20027-W Required feet | K-204