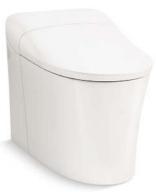

24" SLIDEBAR ADA-compliant K-9069

Awaken
36" DELUXE SLIDEBAR
WITH INTEGRATED WATER SUPPLY
ADA-compliant
K-98344

## Handshower Holders With Supply Elbow

Wall-mount handshower holders with integrated supply elbows offer a clean look and simple assembly requiring fewer components. Each bracket includes a check valve for backflow prevention.

*Loure*<sub>®</sub> K-14791

*Artifacts*<sub>®</sub> K-72797

*Exhale*<sub>®</sub> K-98354

Exhale
WITH VOLUME CONTROL
K-98355

## HANDSHOWER COMPONENTS

## Supply Elbows

Memoirs<sub>®</sub>
WITH CHECK VALVE
K-22171

Artifacts<sub>®</sub>
WITH CHECK VALVE
K-72796

Purist<sub>®</sub>
WITH CHECK VALVE
K-22172

Loure<sub>®</sub>
WITH CHECK VALVE
K-22175

 $Bancroft_{\scriptsize{\scriptsize{\otimes}}}$  WITH CHECK VALVE K-22173

 $Fort\acute{e}_{ ext{@}}$  with check valve K-22174

 $Awaken_{\scriptsize{\scriptsize{\otimes}}}$  WITH CHECK VALVE K-98351

Awaken
K-98350

 $Exhale_{@}$  WITH CHECK VALVE K-98353

*Exhale* K-98352

### Handshower Holders

Memoirs<sub>®</sub> ADJUSTABLE K-422

Purist<sub>®</sub> ADJUSTABLE K-975

 $Bancroft_{\circ}$ ADJUSTABLE K-10599

Forté<sub>®</sub> ADJUSTABLE K-352

 $Exhale_{\circ}$ ADJUSTABLE K-98349