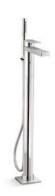

## FLOOR-MOUNT FILLERS

Bath fillers mounted on the floor beside the bath feature an integrated handshower for added convenience. Single-handle models let you control water temperature and volume with ease. Most freestanding bath fillers require a mounting block to install. Please visit KOHLER.com/FloorMountFillers for details.