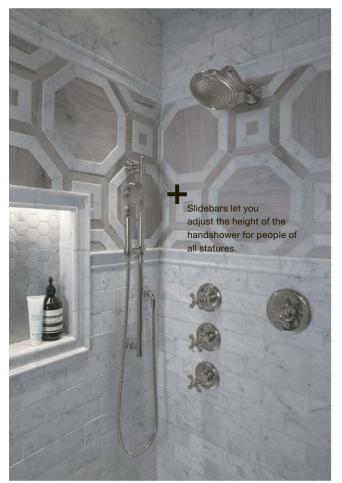

#### **Slidebars**

Allow you to adjust the height of handshower for individual users