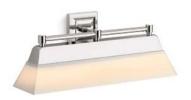

3670-FM01

ONE-LIGHT PIVOTING SCONCE K-23666-SC01

ONE-LIGHT SWINGING SCONCE K-23668-SC01

ONE-LIGHT LACEMAKER SCONCE K-23669-SC01



ONE-LIGHT SLIDING SCONCE K-23667-SC01



THREE-LIGHT SCONCE K-23665-SC03



ONE-LIGHT PENDANT K-23663-PE01



XL ONE-LIGHT PENDANT K-23664-PE01



TWO-LIGHT LINEAR CHANDELIER K-23660-CH02



XL TWO-LIGHT LINEAR CHANDELIER K-23661-CH02



THREE-LIGHT CHANDELIER K-23662-CH03











# **MEMOIRS**<sub>TM</sub>

Crown molding, Crisp lines. Rich details with classic appeal. Kohler breathes new life into its most lasting tradition: the Memoirs collection. The iconic design feels clean and timeless for a presence steeped in heritage and inviting in any decor.







ONE-LIGHT SCONCE K-23686-SC01

TWO-LIGHT SCONCE K-23687-BA02

THREE-LIGHT SCONCE K-23688-BA03





FOUR-LIGHT SCONCE K-23689-BA04

24" LED SCONCE K-23690-LED







# **ARTIFACTS**<sub>TM</sub>

The Artifacts lighting collection brings turn-of-the-century charm to a world of modern, eclectic style. Simple forms combine with intricate, romantic details, creating a versatile look that seamlessly blends with both the casual and the formal.



ONE-LIGHT SCONCE K-72584



ONE-LIGHT ADJUSTABLE SCONCE K-72581



TWO-LIGHT SCONCE K-72582



ONE-LIGHT PENDANT K-22653-PE01



ONE-LIGHT ADJUSTABLE PENDANT K-22654-PE01



THREE-LIGHT PENDANT K-22655-PE03



THREE-LIGHT CHANDELIER K-22657-CH03



THREE-LIGHT SHADED CHANDELIER K-22656-CH03



THREE-LIGHT LINEAR CHANDELIER K-22658-CH03



THREE-LIGHT ADJUSTABLE LINEAR CHANDELIER K-22659-CH03



FIVE-LIGHT LINEAR CHANDELIER K-222660-CH05