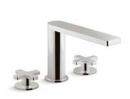

# ARTIFACTS® DECK-MOUNT FAUCETS

Artifacts faucets invite you to mix and match your spout and handles to create a look of your own. Valves are included.

#### Choose Your Spout

BATH SPOUT WITH FLARE DESIGN K-72777

BATH SPOUT WITH ARC DESIGN K-72778

#### Choose Your Handles

LEVER BATH FAUCET HANDLES K-T98071-4

CROSS BATH FAUCET HANDLES K-T98071-3

#### Choose Your Finish

POLISHED CHROME (CP)

VIBRANT® POLISHED NICKEL (SN)

VIBRANT BRUSHED NICKEL (BN)

VIBRANT BRUSHED MODERNE BRASS (2MB)

VIBRANT BRUSHED BRONZE (BV)

OIL-RUBBED BRONZE (2BZ)