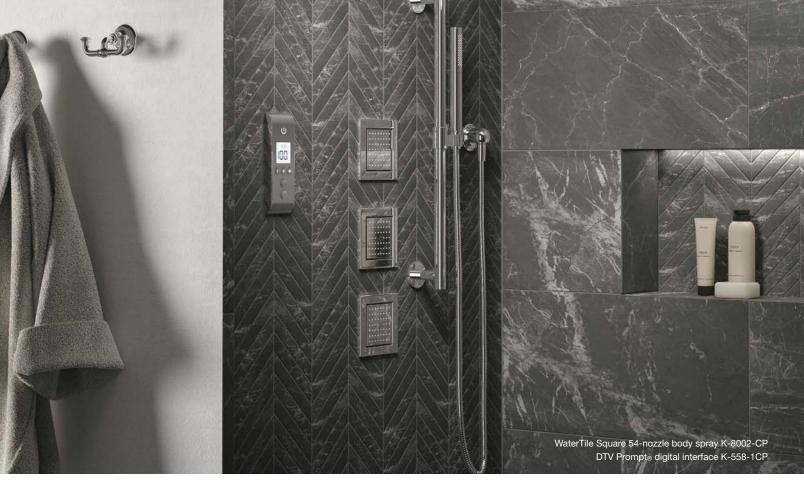

 $WaterTile_{\circ} Square$ 54-NOZZLE BODY SPRAY WITH SOOTHING SPRAY 2.5 gpm | K-8002

WaterTile Square 22-NOZZLE BODY SPRAY WITH STIMULATING SPRAY 2.5 gpm | K-8003

WaterTile Round 54-NOZZLE BODY SPRAY WITH SOOTHING SPRAY 2.0 gpm | K-8014

## TRIM OPTIONS

Manual or digital, our shower trim options help deliver precise control of your showering experiences. KOHLER<sub>®</sub> trim comes in a number of styles and finishes to help you design a showering space that is polished and elegant.

#### **DTV** Prompt<sub>®</sub>

The DTV Prompt interface features a large, easy-to-read display and intuitive push-button control system, operating up to three different outlets.

## DTVPrompt<sub>®</sub>

DTV Prompt digital showering system offers a choice of push-button interfaces to control either two or three outlets.