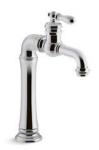

# ARTIFACTS® DECK-MOUNT FAUCETS

Artifacts faucets invite you to mix and match your spout and handles to create a look of your own. Valves are included.

#### Choose Your Spout

BATH SPOUT WITH FLARE DESIGN K-72777

BATH SPOUT WITH ARC DESIGN K-72778

#### Choose Your Handles

LEVER BATH FAUCET HANDLES K-T98071-4

CROSS BATH FAUCET HANDLES K-T98071-3

#### Choose Your Finish

POLISHED CHROME (CP)

VIBRANT® POLISHED NICKEL (SN)

VIBRANT BRUSHED NICKEL (BN)

VIBRANT BRUSHED MODERNE BRASS (2MB)

VIBRANT BRUSHED BRONZE (BV)

OIL-RUBBED BRONZE (2BZ)