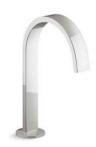

## FLOOR-MOUNT FILLERS

Bath fillers mounted on the floor beside the bath feature an integrated handshower for added convenience. Single-handle models let you control water temperature and volume with ease. Most freestanding bath fillers require a mounting block to install. Please visit KOHLER.com/FloorMountFillers for details.

*Artifacts*<sub>®</sub> K-T72790-9M

**Kelston**<sub>®</sub> K-T97332-4

*Margaux*<sub>®</sub> K-T97331-4

**Refinia**<sub>®</sub> K-T97334-4

*Composed*<sub>®</sub> K-T73087-4

*Loure*<sub>®</sub> K-T97330-4

*Purist*<sub>®</sub> K-T97328-4