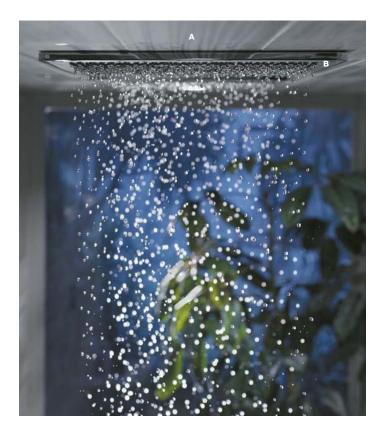

## REAL RAIN®

Stand beneath the Real Rain shower panel and let the first few drops of a soft summer rain fall across your shoulders. Look up. Breathe. Let your mind's rhythm slow as the rainfall builds. Feel your body relax into the warmth. And let nature, in all its ordered randomness, rain over you.

### Summon the Rain

When the gentle rain has quenched your skin and refreshed your spirit, invite the sky to open and pour over you. Let a deluge of water rush down, wash the weight of the day away, rinse you clean and bring you back to what matters.

#### **Gentle Summer Rain**

Calm, warm, and inviting—Real Rain provides a full-coverage experience for easing into the day or unwinding from it.