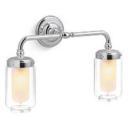

# **MEMOIRS**<sub>TM</sub>

Crown molding, Crisp lines. Rich details with classic appeal. Kohler breathes new life into its most lasting tradition: the Memoirs collection. The iconic design feels clean and timeless for a presence steeped in heritage and inviting in any decor.







ONE-LIGHT SCONCE K-23686-SC01

TWO-LIGHT SCONCE K-23687-BA02

THREE-LIGHT SCONCE K-23688-BA03





FOUR-LIGHT SCONCE K-23689-BA04

24" LED SCONCE K-23690-LED







# **ARTIFACTS**<sub>TM</sub>

The Artifacts lighting collection brings turn-of-the-century charm to a world of modern, eclectic style. Simple forms combine with intricate, romantic details, creating a versatile look that seamlessly blends with both the casual and the formal.



ONE-LIGHT SCONCE K-72584



ONE-LIGHT ADJUSTABLE SCONCE K-72581



TWO-LIGHT SCONCE K-72582



ONE-LIGHT PENDANT K-22653-PE01



ONE-LIGHT ADJUSTABLE PENDANT K-22654-PE01



THREE-LIGHT PENDANT K-22655-PE03



THREE-LIGHT CHANDELIER K-22657-CH03



THREE-LIGHT SHADED CHANDELIER K-22656-CH03



THREE-LIGHT LINEAR CHANDELIER K-22658-CH03



THREE-LIGHT ADJUSTABLE LINEAR CHANDELIER K-22659-CH03



FIVE-LIGHT LINEAR CHANDELIER K-222660-CH05















# **DAMASK**®

See the intricacies of luxury fabrics and the lines of antique candlesticks echoed in the Damask collection from Kohler. Handcrafted artistry takes center stage, while a range of styling options brings a crisp, contemporary look to each fixture.



ONE-LIGHT SCONCE K-22545-SC01



ONE-LIGHT LACEMAKER SCONCE K-22546-SC01



ONE-LIGHT PENDANT K-23339-PE01



ONE-LIGHT ADJUSTABLE PENDANT K-2334