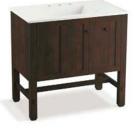

# **VANITIES**

Bring the beauty of fine furniture and the organization of accessorized storage to your bathroom with KOHLER® vanities. With a place for everything, you'll be able to quickly find your toiletries and extra linens in no time.

We offer a wide variety of storage solutions. Our vanity and coordinating accessories let you personalize the space so it works with your routine, your life. Practical and beautiful, our vanities ensure every hair dryer, toothbrush, and tube of lipstick has a place of its own.

## Choose Your Style

The inspiration behind KOHLER<sub>®</sub> vanities is rooted deeply in a history of American designs—from Shaker-style influences to midcentury modern. So whether you have traditional tastes or are looking for sleek, modern decor, Kohler has you covered.

## Choose Your Size & Configuration

From small powder rooms to the master bathroom, choose the right configuration for the look you want. Sizes run from 24 inches all the way up to 60 inches. Visit KOHLER.com/Vanities to explore the possibilities.

## Accessorize Your Vanity

KOHLER<sub>®</sub> vanities are designed to bring smart, personalized storage to your vanity space. In-drawer storage makes organizing makeup a snap and optional electrical outlets keep hair dryers and electric toothbrushes off the counter. Finish your look with either KOHLER vanity hardware or hardware from our line-matched faucet families.

## Choose Your Vanity Finish

From traditional to modern, choose the finish that best showcases your personality and ties the room together.