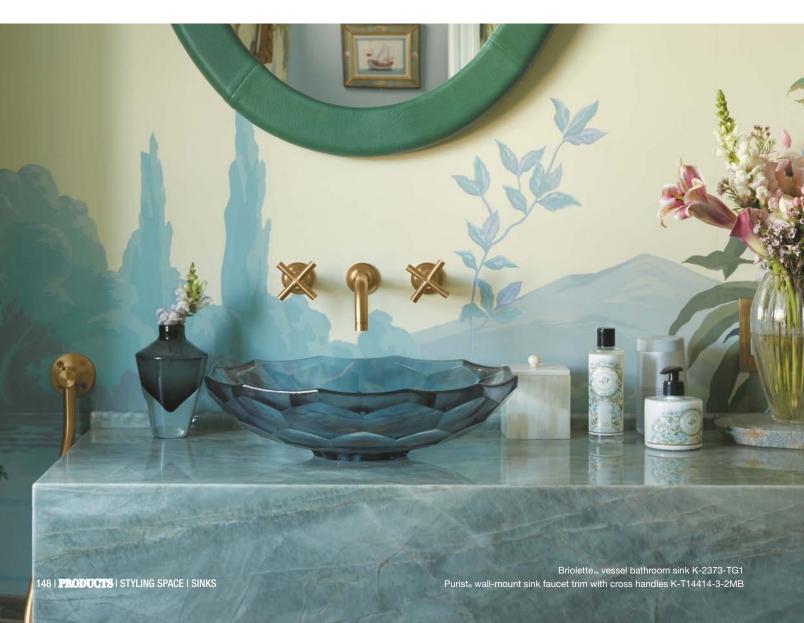

# STYLING SPACE

At Kohler we offer everything you need to create a stylish, functional and efficient vanity area. Choose sinks, storage, faucets, mirrors, medicine cabinets, lighting, hardware, and accessories for a cohesive, complete solution.

Whether you're looking to add efficiency to your morning, desiring a vanity where you can sit and pamper yourself, or hoping to make a design statement, the breadth of product options lets you personalize the look and function to your style and needs.

# **VANITIES**

Bring the beauty of fine furniture and the organization of accessorized storage to your bathroom with KOHLER® vanities. With a place for everything, you'll be able to quickly find your toiletries and extra linens in no time.

We offer a wide variety of storage solutions. Our vanity and coordinating accessories let you personalize the space so it works with your routine, your life. Practical and beautiful, our vanities ensure every hair dryer, toothbrush, and tube of lipstick has a place of its own.