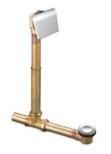

## PUREFLO. DRAINS

Ideal for remodeling, PureFlo bath drains feature decorative trim that can be changed without accessing in-wall plumbing.

#### Choose Your Drain

BRASS CABLE BATH DRAIN 30" | K-37380 (shown) 45" | K-37382

PVC CABLE BATH DRAIN 30" | K-37383 (shown) 30" without tube | K-37386 45" without tube | K-37385

#### Choose Your Trim

TRADITIONAL PUSH-BUTTON BATH DRAIN TRIM K-T37396

TRADITIONAL ROTARY-TURN BATH DRAIN TRIM K-T37393

CONTEMPORARY PUSH-BUTTON BATH DRAIN TRIM K-T37395

CONTEMPORARY ROTARY-TURN BATH DRAIN TRIM K-T37392