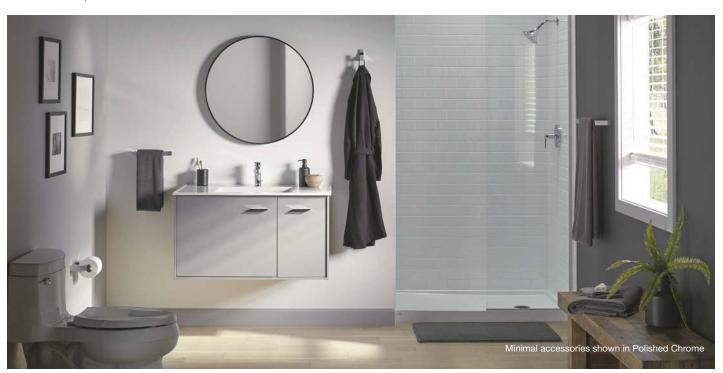

# **VANITIES**

Bring the beauty of fine furniture and the organization of accessorized storage to your bathroom with KOHLER® vanities. With a place for everything, you'll be able to quickly find your toiletries and extra linens in no time.

We offer a wide variety of storage solutions. Our vanity and coordinating accessories let you personalize the space so it works with your routine, your life. Practical and beautiful, our vanities ensure every hair dryer, toothbrush, and tube of lipstick has a place of its own.

## Accessorize Your Vanity

KOHLER<sub>®</sub> vanities are designed to bring smart, personalized storage to your vanity space. In-drawer storage makes organizing makeup a snap and optional electrical outlets keep hair dryers and electric toothbrushes off the counter. Finish your look with either KOHLER vanity hardware or hardware from our line-matched faucet families.

## Choose Your Vanity Finish

From traditional to modern, choose the finish that best showcases your personality and ties the room together.