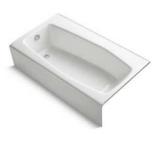

#### Alcove

An alcove is a recessed nook or area within a room. Designed for three-wall alcove installations, this installation option features unfinished exteriors and tile flanges on three sides.

Many of these fixtures include an integral apron to complete the design.

## **ALCOVE**

Fixtures designed for three-wall alcove installation feature unfinished exteriors and tile flanges on three sides. Many of these fixtures include an integral apron to complete the design.

Archer⊚
WITH INTEGRAL APRON
ACRYLIC
60" x 32" x 19" | K-1123-LA/-RA
Hydrotherapies and upgrades available.

Bellwether₀
WITH INTEGRAL APRON
KOHLER₀ ENAMELED CAST IRON
60" x 32" x 147%" | K-875/876

WITH INTEGRAL APRON ACRYLIC 60" x 32" x 20" | K-1184-LA/-RA Hydrotherapies and upgrades available.