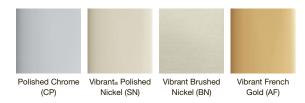

## 3. Choose Your Finish

CP Polished Chrome

SN Vibrant<sub>®</sub> Polished Nickel

BN Vibrant Brushed Nickel

2MB Vibrant Brushed Moderne Brass

Vibrant **Brushed Bronze** 

2BZ Oil-Rubbed Bronze