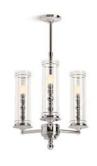

ANT K-22653-PE01



ONE-LIGHT ADJUSTABLE PENDANT K-22654-PE01



THREE-LIGHT PENDANT K-22655-PE03



THREE-LIGHT CHANDELIER K-22657-CH03



THREE-LIGHT SHADED CHANDELIER K-22656-CH03



THREE-LIGHT LINEAR CHANDELIER K-22658-CH03



THREE-LIGHT ADJUSTABLE LINEAR CHANDELIER K-22659-CH03



FIVE-LIGHT LINEAR CHANDELIER K-222660-CH05















# **DAMASK**®

See the intricacies of luxury fabrics and the lines of antique candlesticks echoed in the Damask collection from Kohler. Handcrafted artistry takes center stage, while a range of styling options brings a crisp, contemporary look to each fixture.



ONE-LIGHT SCONCE K-22545-SC01



ONE-LIGHT LACEMAKER SCONCE K-22546-SC01



ONE-LIGHT PENDANT K-23339-PE01



ONE-LIGHT ADJUSTABLE PENDANT K-23340-PE01



THREE-LIGHT PENDANT K-23341-PE03



THREE-LIGHT CHANDELIER K-23342-CH03



THREE-LIGHT LINEAR CHANDELIER K-23344-CH03



THREE-LIGHT ADJUSTABLE LINEAR CHANDELIER K-23345-CH03



FIVE-LIGHT CHANDELIER K-23347-CH05



FIVE-LIGHT LINEAR CHANDELIER K-23346-CH05





## PURIST.

The Purist sconce is as versatile as it is chic, making it an ideal fit in both traditional and contemporary bathroom environments. It combines architectural forms with luxurious lines, giving it an elegant simplicity



ONE-LIGHT SCONCE K-14483

## **MARGAUX**®

Kohler pairs classic lines with contemporary touches in the Margaux sconce. Its strong, modern design commands attention, blending traditional elegance with a minimalist, fluid silhouette. The resulting style is sleek, sophisticated, and impressive.



ONE-LIGHT SCONCE K-16268

# **DEVONSHIRE**