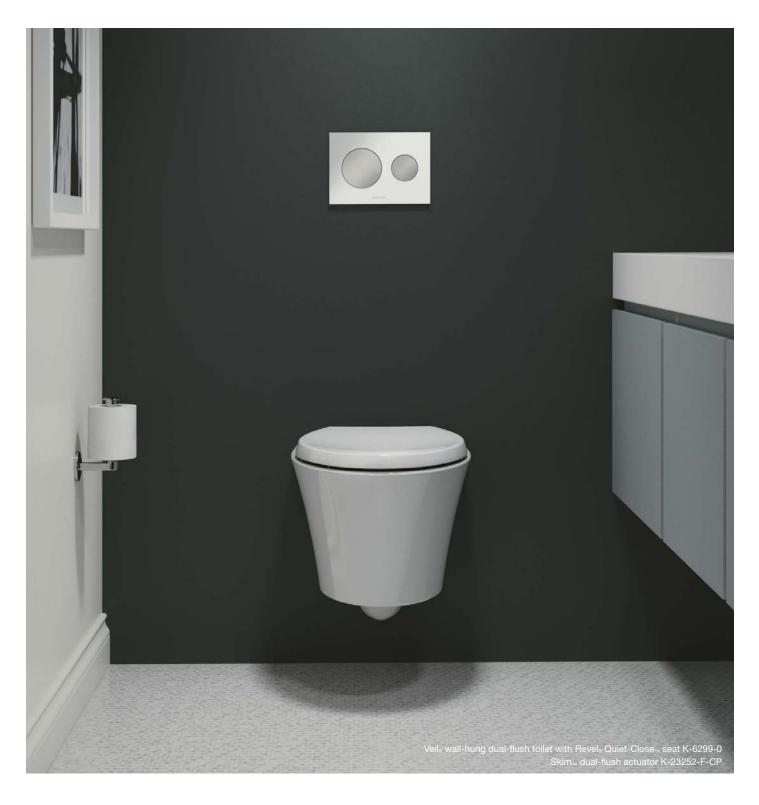

## $Veil_{\scriptscriptstyle\mathsf{TM}}$

The Veil collection's organic asymmetrical shapes bring a fresh perspective to bathroom design. From the uniquely thin form of the bath to the efficiency of the toilet, every detail has been purposely crafted to enhance your space. With elements as natural as they are innovative, enjoy modern tranquility at its finest.

#### $Veil_{\scriptscriptstyle{\mathsf{TM}}}$

LITHOCAST GLOSS 65%" x 36%" x 25½" | K-8331 Integral drain