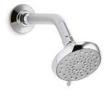

## **SHOWERHEADS**

If you love a straightforward, incredible spray experience every time you step into the shower, a single-function showerhead is ideal. The single-function showerheads shown here feature Katalyst<sub>®</sub> air-induction technology and are engineered to deliver simple, luxurious water experiences day in, day out.

## Single-Function

Pinstripe

2.5 gpm | K-13137-AK (shown)

1.75 gpm | K-45417-G

Shower arm and flange | K-13136

Artifacts<sub>®</sub>
2.5 gpm | K-72773 (shown)
1.75 gpm | K-72774-G
Shower arm and flange | K-72775