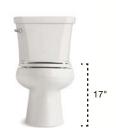

24" SLIDEBAR ADA-compliant K-9069

Awaken
36" DELUXE SLIDEBAR
WITH INTEGRATED WATER SUPPLY
ADA-compliant
K-98344

## Handshower Holders With Supply Elbow

Wall-mount handshower holders with integrated supply elbows offer a clean look and simple assembly requiring fewer components. Each bracket includes a check valve for backflow prevention.