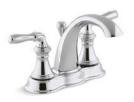

Pinstripe® BATH FAUCET TRIM WITH CROSS HANDLES K-T13140-3A Lever handles | K-T13140-4A

 $Bancroft_{\odot}$ BATH FAUCET TRIM K-T10585-4

Memoirs<sub>®</sub> Stately BATH FAUCET TRIM WITH DECO LEVER HANDLES K-T469-4V