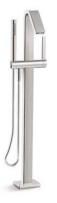

#### Floor-Mount

- Features an integrated handshower for added convenience
- Single-handle models easily control water temperature and activation
- Carries water up from the floor, keeping the bath's deck uncluttered

## FLOOR-MOUNT FILLERS

Bath fillers mounted on the floor beside the bath feature an integrated handshower for added convenience. Single-handle models let you control water temperature and volume with ease. Most freestanding bath fillers require a mounting block to install. Please visit KOHLER.com/FloorMountFillers for details.