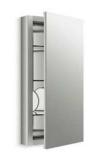

## Medicine Cabinet Storage

- Multiple adjustable shelves create a custom storage solution to fit all your beauty items
- Mirrored interiors let you find and use what you need without having to swing the door open and closed to use a mirror