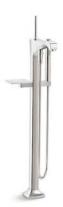

#### Floor-Mount

- Features an integrated handshower for added convenience
- Single-handle models easily control water temperature and activation
- Carries water up from the floor, keeping the bath's deck uncluttered

## FLOOR-MOUNT FILLERS

Bath fillers mounted on the floor beside the bath feature an integrated handshower for added convenience. Single-handle models let you control water temperature and volume with ease. Most freestanding bath fillers require a mounting block to install. Please visit KOHLER.com/FloorMountFillers for details.