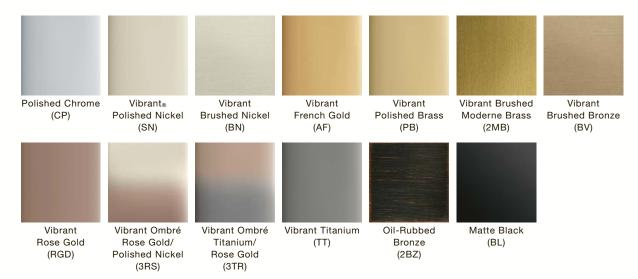

### Faucet Finishes

The finish you choose is all about the look. With more options than ever, your choice of finish can best reflect your personal style and help you realize your bathroom design vision.

## 3. Choose Your Finish

CP Polished Chrome

SN Vibrant<sub>®</sub> Polished Nickel

BN Vibrant Brushed Nickel

2MB Vibrant Brushed Moderne Brass

Vibrant **Brushed Bronze** 

2BZ Oil-Rubbed Bronze

## 3. Choose Your Finish\*

CP Polished Chrome

BN Vibrant<sub>®</sub> Brushed Nickel

RGD Vibrant Rose Gold

3RS Vibrant Ombré Rose Gold/ Polished Nickel

3TR Vibrant Ombré Titanium/Rose Gold

Vibrant Titanium

BL Matte Black

#### Choose Your Finish

POLISHED CHROME (CP)

VIBRANT® POLISHED NICKEL (SN)

VIBRANT BRUSHED NICKEL (BN)

VIBRANT BRUSHED MODERNE BRASS (2MB)

VIBRANT BRUSHED BRONZE (BV)

OIL-RUBBED BRONZE (2BZ)

#### Choose Your Finish

POLISHED CHROME (CP)

VIBRANT<sub>®</sub>
BRUSHED NICKEL
(BN)

MATTE BLACK (BL)