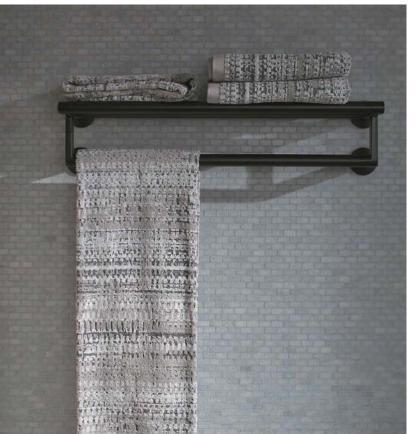

## EVERYTHING in its place

Keep your bathroom uncluttered and organized with helpful storage solutions from the shower to your styling space. With a place for everything, you'll be able to quickly find what you need and bring a new level of tranquility to your daily routines.

- Shower Locker<sub>®</sub> units provide personal storage that discreetly blends into the environment
- Shower barres offer support for mobility assistance and everyday routines such as scrubbing feet, shaving legs, or stretching
- Floating shower shelves can be placed anywhere in the shower, giving you the freedom to set up your shower storage any way you see fit

## The Draft<sub>®</sub> Collection

- A contemporary-style modular system that works for you and your individual space
- Towel bar frames provide a platform for other accessories, including trays, holders, and containers