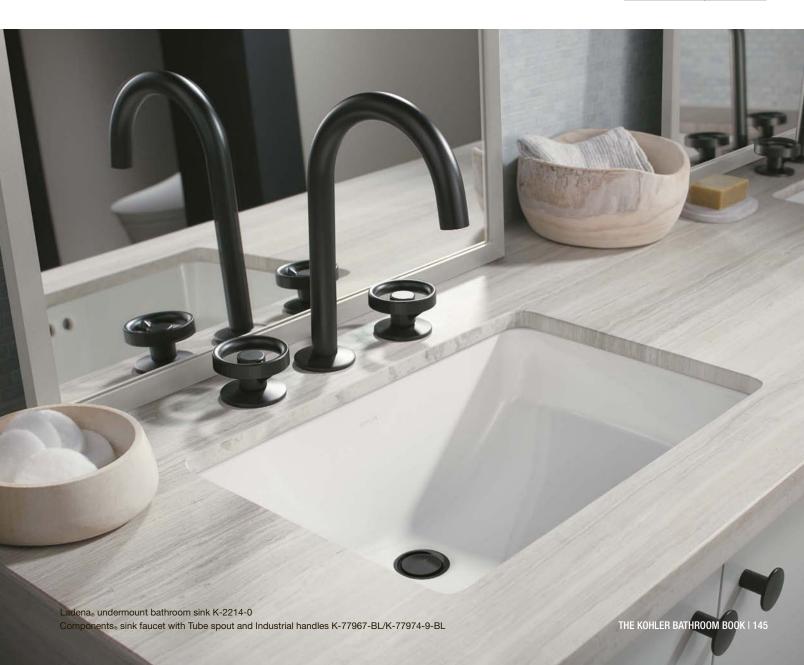

## Components<sub>®</sub>

Components is a full collection for the contemporary bathroom that speaks to the many facets of modern design. Every element, from spouts and handles to the accessories that complete the space, is designed to feel like a minimalist piece of modern sculpture.

## 1. Choose Your Spout

K-77967 Tube Design (shown) K-77965 Tall Tube Design

K-77968 Ribbon Design (shown) K-77966 Tall Ribbon Design

K-77969 Row Design

## 2. Choose Your Handle

K-77974-4 Widespread Lever Handles

K-77974-8 Widespread Oyl Handles

K-77974-9 Widespread Industrial Handles

K-77963-8A Rocker Handle

## 3. Choose Your Finish\*

CP Polished Chrome

BN Vibrant<sub>®</sub> Brushed Nickel

RGD Vibrant Rose Gold

3RS Vibrant Ombré Rose Gold/ Polished Nickel

3TR Vibrant Ombré Titanium/Rose Gold

Vibrant Titanium

BL Matte Black