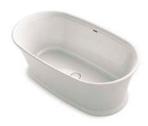

## FREESTANDING BATHS

A freestanding bath is a statement piece for the bathroom. They exhibit control with perfect proportions while inviting you to unwind in the depths of the water. Whether you have a taste for the modern or tend to more traditional design, you'll find the perfect bath within our wide breadth of styles.

 $Imperator_{\circ}$ LITHOCAST<sub>®</sub> GLOSS 65¾" x 30<sup>15</sup>/16" x 23¾" | K-8334 Integral drain

Memoirs<sub>®</sub> LITHOCAST GLOSS 66¾16" x 36¾16" x 23¾" | K-8333 59<sup>11</sup>/<sub>16</sub>" x 34" x 23¾" | K-8332 Integral drain

KOHLER<sub>®</sub> ENAMELED CAST IRON 66" x 36" x 241/2" | K-710 Recommended drain | K-7104 or K-7178 Required feet | K-1103

Iron Works, Historic

 $Ceric_{\circ}$ LITHOCAST GLOSS 65" x 311%" x 227%" | K-8336 59<sup>1</sup>1/<sub>16</sub>" x 28<sup>7</sup>/<sub>8</sub>" x 23" | K-8335 Integral drain

ACRYLIC 61¾" x 31¾" x 22" | K-2592 67¾" x 31¾" x 22" | K-2594 Required drain | K-7271 or K-7272 Hydrotherapies and upgrades available Accommodates deck-mount faucet

Archer<sub>®</sub>

Sunstruck<sub>®</sub> WITH FLUTED SHROUD ACRYLIC 651/2" x 351/2" x 241/2" | K-6369 60" x 34" x 251/4" | K-24002 Recommended drain | K-7265 or K-37385 Also available with a straight shroud Hydrotherapies and upgrades available Accommodates deck-mount faucet

## Stargaze<sub>®</sub> WITH FLUTED SHROUD ACRYLIC

72" x 36" x 25%" | K-6367 60%" x 30%" x 245%" | K-24010 Recommended drain | K-7265 or K-37385 Also available with a straight shroud Hydrotherapies and upgrades available Accommodates deck-mount faucet

## Underscore® Oval WITH FLUTED SHROUD ACRYLIC

5911/16" x 35%" x 24%" | K-5701 Required drain | K-7271 or K-7272 Hydrotherapies and upgrades available Accommodates deck-mount faucet

## $\hat{Reve}_{ extstyle extstyle }$ kohler $_{ extstyle extstyle }$ enameled cast iron

 $66^{15}\!/_{16}" \times 36" \times 22^{1}\!/_{16}" \mid \text{K-894}$   $66^{15}\!/_{16}" \times 31^{1}\!/_{2}" \times 22^{1}\!/_{16}" \mid \text{K-819}$  Required drain | K-7271 or K-7272

## Abrazo<sub>®</sub>

Matte 66" x 31½" x 28½" | K-1800-HW1 Gloss 66" x 31½" x 28½" | K-1800-0 Integral drain

#### $Veil_{\scriptscriptstyle{\mathsf{TM}}}$

LITHOCAST GLOSS 65%" x 36%" x 25½" | K-8331 Integral drain

#### $Artifacts_{\scriptscriptstyle\mathsf{TM}}$

KOHLER ENAMELED CAST IRON

66%" x 32½" x 23¾6" | K-21000-W Required drain | K-7159 Required base | K-20027-W Required feet | K-204