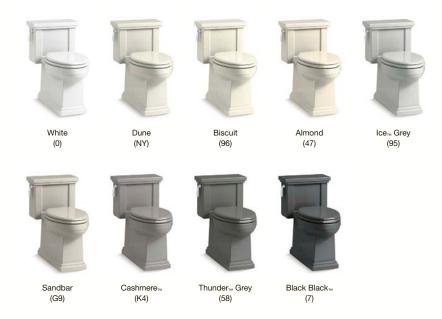

- Saves water by using as little as 0.6 gallons of water for a light flush and up to 1.6 gallons for a full flush

### **BOLD PERFORMANCE**



### **BOLD Performance Testing Metrics**

- **B** Bulk waste removal—KOHLER<sub>®</sub> toilets flush of two pounds of waste, which is four times more than the average person needs
- O Overall Cleanliness—KOHLER toilets deliver 50 percent more rinsing power than previous models for a better clean
- L light waste removal—KOHLER toilets are engineered to optimize the exchange of water in the bowl and remove light waste, leaving virtually nothing behind
- **D** Does not clog—KOHLER toilets are engineered to handle two times more toilet paper than the average person needs

### **COLORS**

KOHLER<sub>®</sub> toilets are available in an array of colors.



### **OTHER CONSIDERATIONS**



### Rough-In

Most bathrooms have a standard 12" rough-in (the measurement between the wall and outlet pipe). We also offer 10" and 14" options.



### WaterSense®-Labeled Toilets

WaterSense toilets meet strict EPA flushing guidelines, including using at least 20 percent less water than 1.6-gallon toilets. Look for the WaterSense label as you shop.

### Shop by Style

Our product sections are organized by style– each section beginning with traditional and ending with modern designs.



# INTELLIGENT TOILETS

Once you experience an intelligent toilet, you'll discover what you've been missing. A warm seat relaxes you, a soft spray cleanses you, a gentle breeze dries you. And you feel a cleaner kind of clean. It's a must-have for the modern spa bathroom expe