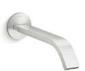

## FLOOR-MOUNT FILLERS

Bath fillers mounted on the floor beside the bath feature an integrated handshower for added convenience. Single-handle models let you control water temperature and volume with ease. Most freestanding bath fillers require a mounting block to install. Please visit KOHLER.com/FloorMountFillers for details.

*Artifacts*<sub>®</sub> K-T72790-9M

**Kelston**<sub>®</sub> K-T97332-4

*Margaux*<sub>®</sub> K-T97331-4

**Refinia**<sub>®</sub> K-T97334-4

*Composed*<sub>®</sub> K-T73087-4

*Loure*<sub>®</sub> K-T97330-4

*Purist*<sub>®</sub> K-T97328-4