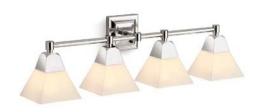

-23670-FM01

ONE-LIGHT PIVOTING SCONCE K-23666-SC01

ONE-LIGHT SWINGING SCONCE K-23668-SC01

ONE-LIGHT LACEMAKER SCONCE K-23669-SC01



ONE-LIGHT SLIDING SCONCE K-23667-SC01



THREE-LIGHT SCONCE K-23665-SC03



ONE-LIGHT PENDANT K-23663-PE01



XL ONE-LIGHT PENDANT K-23664-PE01



TWO-LIGHT LINEAR CHANDELIER K-23660-CH02



XL TWO-LIGHT LINEAR CHANDELIER K-23661-CH02



THREE-LIGHT CHANDELIER K-23662-CH03











# **MEMOIRS**<sub>TM</sub>

Crown molding, Crisp lines. Rich details with classic appeal. Kohler breathes new life into its most lasting tradition: the Memoirs collection. The iconic design feels clean and timeless for a presence steeped in heritage and inviting in any decor.







ONE-LIGHT SCONCE K-23686-SC01

TWO-LIGHT SCONCE K-23687-BA02

THREE-LIGHT SCONCE K-23688-BA03





FOUR-LIGHT SCONCE K-23689-BA04

24" LED SCONCE K-23690-LED







# **ARTIFACTS**<sub>TM</sub>

The Artifacts lighting collection brings turn-of-the-century charm to a world of modern, eclectic style. Simple forms combine with intricate, romantic details, creating a versatile look that seamlessly blends with both the casual and the formal.



ONE-LIGHT SCONCE K-72584



ONE-LIGHT ADJUSTABLE SCONCE K-72581



TWO-LIGHT SCONCE K-72582



ONE-LIGHT PENDANT K-22653-PE01



ONE-LIGHT ADJUSTABLE PENDANT K-22654-PE01



THREE-LIGHT PENDANT K-22655-PE03



THREE-LIGHT CHANDELIER K-22657-CH03



THREE-LIGHT SHADED CHANDELIER K-22656-CH03



THREE-LIGHT LINEAR CHANDELIER K-22658-CH03



THREE-LIGHT ADJUSTABLE LINEAR CHANDELIER K-22659-CH03



FIVE-LIGHT LINEAR CHANDELIER K-222660-CH05