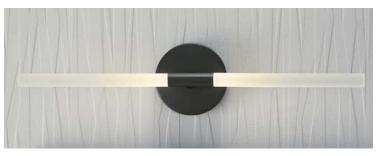

nstallation type to complement your decor.

## **INSTALLATION TYPES**







Chandelier



Linear Chandelier



Flush-Mount



Semi-Flush



Sconce



## START WITH THE FINISH

KOHLER<sub>®</sub> lighting is offered in an array of finely crafted finishes, each one lets you capture the unique personality and ambience of your home. Only Kohler gives you the freedom to select an option that coordinates with your faucets and accessories, or stands apart as an eclectic piece with a finish all its own.

## **COLORS & FINISHES**



Matte White (WHL)



Polished Chrome (CP/CPL)



Vibrant<sub>®</sub>
Polished Nickel
(SN/SNL)



Vibrant Brushed Nickel (BN/BNL)



Moderne Brushed Gold (BGL)



Vibrant Brushed Bronze (BV)



Valiant Nickel (VNL)



Oil-Rubbed Bronze (2BZ/BZL)



Matte Black (BLL)











# ${\bf COMPONENTS}_{\scriptscriptstyle{\sf TM}}$

The Components lighting collection showcases minimalism at its finest, for a chic addition to any room. Sophisticated forms create an architectural refinement, ensuring each piece effortlessly complements the space it adorns.







**18" ONE-LIGHT LED SCONCE** K-23463-SCLED

**24" TWO-LIGHT LED SCONCE** K-23464-SCLED

ONE-LIGHT LED LACEMAKER SCONCE K-23467-SCLED



SIX-LIGHT LED CHANDELIER K-23460-CHLED



**EIGHT-LIGHT LED CHANDELIER** K-23459-CHLED



# **SIMPALO**<sub>TM</sub>

The Simpalo lighting collection pays tribute to midcentury design—with a versatility that makes it at home in any era. Each finish evokes a different mood and aesthetic, letting you create a look unique to your own style.







SEMI-FLUSH LED LIGHT K-22