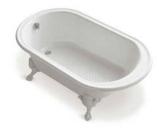

## FREESTANDING BATHS

A freestanding bath is a statement piece for the bathroom. They exhibit control with perfect proportions while inviting you to unwind in the depths of the water. Whether you have a taste for the modern or tend to more traditional design, you'll find the perfect bath within our wide breadth of styles.

 $Imperator_{\circ}$ LITHOCAST<sub>®</sub> GLOSS 65¾" x 30<sup>15</sup>/16" x 23¾" | K-8334 Integral drain

Memoirs<sub>®</sub> LITHOCAST GLOSS 66¾16" x 36¾16" x 23¾" | K-8333 59<sup>11</sup>/<sub>16</sub>" x 34" x 23¾" | K-8332 Integral drain

KOHLER<sub>®</sub> ENAMELED CAST IRON 66" x 36" x 241/2" | K-710 Recommended drain | K-7104 or K-7178 Required feet | K-1103

Iron Works, Historic

 $Ceric_{\circ}$ LITHOCAST GLOSS 65" x 311%" x 227%" | K-8336 59<sup>1</sup>1/<sub>16</sub>" x 28<sup>7</sup>/<sub>8</sub>" x 23" | K-8335 Integral drain

ACRYLIC 61¾" x 31¾" x 22" | K-2592 67¾" x 31¾" x 22" | K-2594 Required drain | K-7271 or K-7272 Hydrotherapies and upgrades available Accommodates deck-mount faucet

Archer<sub>®</sub>

Sunstruck<sub>®</sub> WITH FLUTED SHROUD ACRYLIC 651/2" x 351/2" x 241/2" | K-6369 60" x 34" x 251/4" | K-24002 Recommended drain | K-7265 or K-37385 Also available with a straight shroud Hydrotherapies and upgrades available Accommodates deck-mount faucet

## Stargaze<sub>®</sub> WITH FLUTED SHROUD ACRYLIC

72" x 36" x 25%" | K-6367 60%" x 30%" x 245%" | K-24010 Recommended drain | K-7265 or K-37385 Also available with a straight shroud Hydrotherapies and upgrades available Accommodates deck-mount faucet

## Underscore® Oval WITH FLUTED SHROUD ACRYLIC

5911/16" x 35%" x 24%" | K-5701 Required drain | K-7271 or K-7272 Hydrotherapies and upgrades available Accommodates deck-mount faucet

## $\hat{Reve}_{ extstyle extstyle }$ kohler $_{ extstyle extstyle }$ enameled cast iron

 $66^{15}\!/_{16}" \times 36" \times 22^{1}\!/_{16}" \mid \text{K-894}$   $66^{15}\!/_{16}" \times 31^{1}\!/_{2}" \times 22^{1}\!/_{16}" \mid \text{K-819}$  Required drain | K-7271 or K-7272

## Abrazo<sub>®</sub>

Matte 66" x 31½" x 28½" | K-1800-HW1 Gloss 66" x 31½" x 28½" | K-1800-0 Integral drain

#### $Veil_{\scriptscriptstyle{\mathsf{TM}}}$

LITHOCAST GLOSS 65%" x 36%" x 25½" | K-8331 Integral drain

#### $Artifacts_{\scriptscriptstyle\mathsf{TM}}$

KOHLER ENAMELED CAST IRON

66%" x 32½" x 23¾6" | K-21000-W Required drain | K-7159 Required base | K-20027-W Required feet | K-204