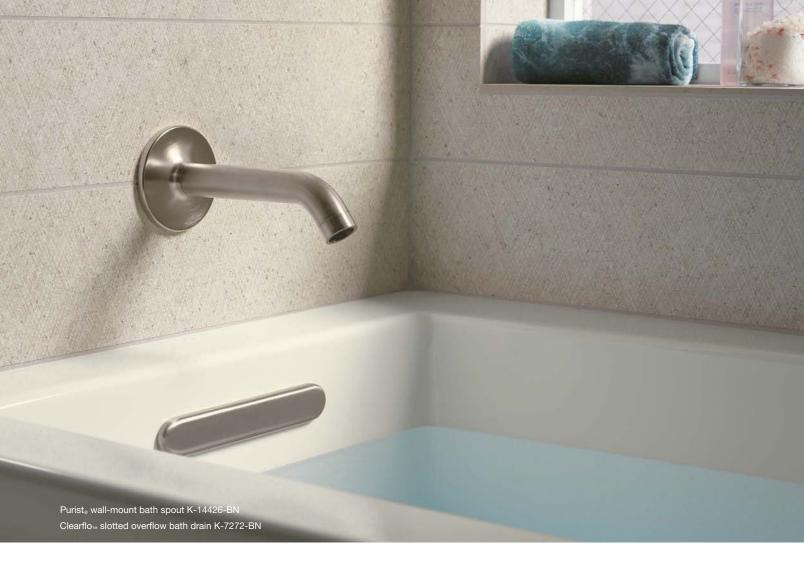

# BATH FAUCETS

Your bath faucet is an essential element in creating a bath space that functions just as exquisitely as it looks. We design our bath faucets to make a stunning statement not only on their own, but also to coordinate and enhance the beauty of your bath—and the bathing experience. From freestanding to alcove baths, we have faucets to fit every installation type and finishes to complement every decor.

#### Wall-Mount

- Conceals piping behind the wall, making only the faucet spout and controls visible
- Keeps deck uncluttered for a clean look

## WALL-MOUNT FAUCETS

Ideal for alcove installations, wall-mount faucets conceal piping behind the wall, making only the faucet spout and controls visible.

#### $Purist_{\otimes}$

Spout | K-14427 Cross handle trim | K-T14429-3 (shown) Lever handle trim | K-T14429-4 Requires valve.