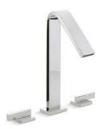

## WALL-MOUNT FAUCETS

Ideal for alcove installations, wall-mount faucets conceal piping behind the wall, making only the faucet spout and controls visible.

#### $Purist_{\otimes}$

Spout | K-14427 Cross handle trim | K-T14429-3 (shown) Lever handle trim | K-T14429-4 Requires valve.