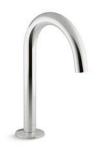

## FLOOR-MOUNT FILLERS

Bath fillers mounted on the floor beside the bath feature an integrated handshower for added convenience. Single-handle models let you control water temperature and volume with ease. Most freestanding bath fillers require a mounting block to install. Please visit KOHLER.com/FloorMountFillers for details.

*Artifacts*<sub>®</sub> K-T72790-9M

**Kelston**<sub>®</sub> K-T97332-4

*Margaux*<sub>®</sub> K-T97331-4

**Refinia**<sub>®</sub> K-T97334-4

*Composed*<sub>®</sub> K-T73087-4

*Loure*<sub>®</sub> K-T97330-4

*Purist*<sub>®</sub> K-T97328-4