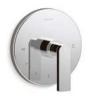

## TRIM OPTIONS

Manual or digital, our shower trim options help deliver precise control of your showering experiences. KOHLER<sub>®</sub> trim comes in a number of styles and finishes to help you design a showering space that is polished and elegant.

## Manual

Trim for manual volume and temperature controls coordinate with our faucet designs and finishes. Choose from pressure-balancing or volume control plus thermostatic trim options. Add transfer valve trim for a coordinated look that offers the functionality of multiple outlets.