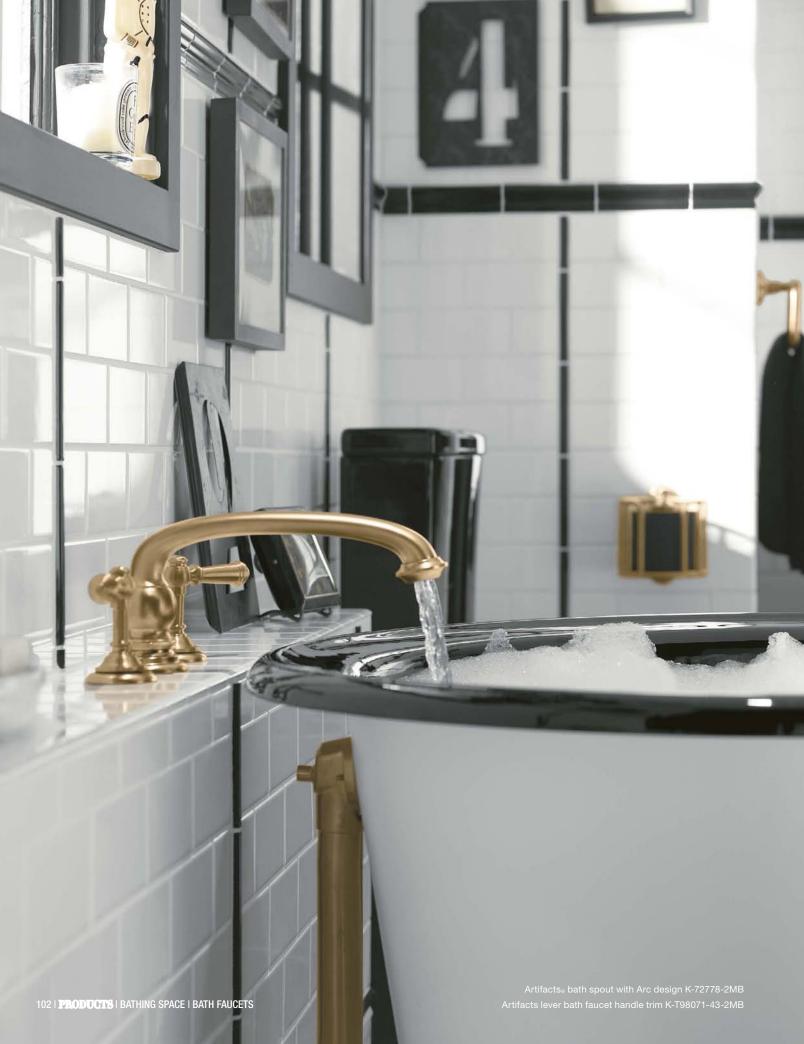

#### Choose Your Spout

BATH SPOUT WITH FLARE DESIGN K-72777

BATH SPOUT WITH ARC DESIGN K-72778

#### Choose Your Handles

LEVER BATH FAUCET HANDLES K-T98071-4

CROSS BATH FAUCET HANDLES K-T98071-3

#### Choose Your Finish

POLISHED CHROME (CP)

VIBRANT® POLISHED NICKEL (SN)

VIBRANT BRUSHED NICKEL (BN)

VIBRANT BRUSHED MODERNE BRASS (2MB)

VIBRANT BRUSHED BRONZE (BV)

OIL-RUBBED BRONZE (2BZ)