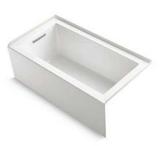

#### Alcove

An alcove is a recessed nook or area within a room. Designed for three-wall alcove installations, this installation option features unfinished exteriors and tile flanges on three sides.

Many of these fixtures include an integral apron to complete the design.

## **ALCOVE**

Fixtures designed for three-wall alcove installation feature unfinished exteriors and tile flanges on three sides. Many of these fixtures include an integral apron to complete the design.

Archer⊚
WITH INTEGRAL APRON
ACRYLIC
60" x 32" x 19" | K-1123-LA/-RA
Hydrotherapies and upgrades available.

Bellwether₀
WITH INTEGRAL APRON
KOHLER₀ ENAMELED CAST IRON
60" x 32" x 147%" | K-875/876

WITH INTEGRAL APRON ACRYLIC 60" x 32" x 20" | K-1184-LA/-RA Hydrotherapies and upgrades available.