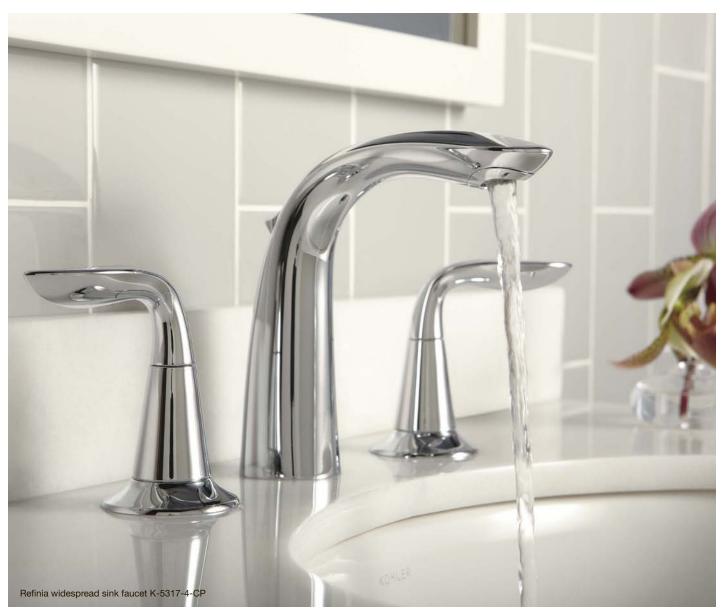

Margaux<sub>®</sub> BATH FAUCET TRIM WITH LEVER HANDLES K-T16236-4 Cross handles | K-T16236-3

 $Loure_{\circ}$ BATH FAUCET (Includes valves) K-15285-4

BATH FAUCET WITH CROSS HANDLES (Includes valves)

 $Composed_{\circ}$ 