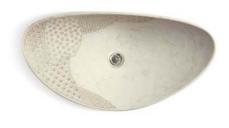

harm. Pair either design with Carillon® or Caxton® bathroom sinks.











Paisley (FP1-0)

Paisley (FP2-7)





Herringbone (HD1-0)

Herringbone (HD2-7)



SARTORIAL HERRINGBONE ON CARILLON ROUND WADING POOL VESSEL SINK VITREOUS CHINA

17<sup>11</sup>/<sub>16</sub>" diameter x 6" | K-75748-HD1-0



SARTORIAL HERRINGBONE ON CAXTON UNDERMOUNT SINK VITREOUS CHINA

17" x 14" x 8<sup>3</sup>/<sub>16</sub>" | K-14218-HD1-0



SARTORIAL HERRINGBONE ON CARILLON RECTANGLE WADING POOL VESSEL SINK VITREOUS CHINA

211/8" x 149/16" x 61/8" | K-75749-HD1-0



SARTORIAL HERRINGBONE ON CARILLON UNDERMOUNT RECTANGLE SINK VITREOUS CHINA

 $17^{3}/8$ " x  $13^{1}/8$ " x  $7^{5}/16$ " | K-29471-HD1-0





Kensho ROUND VESSEL SINK NATURAL STONE 16" diameter x 4½" | K-8324 Shown in Biancone (CS6)



(CS7)



Kensho TROUGH VESSEL SINK NATURAL STONE 27<sup>15</sup>/<sub>16"</sub> x 14<sup>1</sup>/<sub>16"</sub> x 7<sup>7</sup>/<sub>8"</sub> | K-8325 Shown in Biancone (CS6)







 $Lilies\ Lore_{\circ}$ UNDERMOUNT SINK CAST BRONZE 17" x 14" x 5½" | K-14297

## ARTIST EDITIONS. SINKS (Liting





 $Derring_{\circ}$ ON CARILLON® ROUND WADING POOL® VESSEL SINK VITREOUS CHINA

17<sup>11</sup>/<sub>16</sub>" diameter x 6" | K-17890-RL Shown in Translucent White (K8)



Derring ON CARILLON ROUND WADING POOL VESSEL SINK VITREOUS CHINA

17<sup>11</sup>/<sub>16</sub>" diameter x 6" | K-17890-RL Shown in Bourbon Rutile (RB2)



Derring ON CARILLON ROUND WADING POOL VESSEL SINK VITREOUS CHINA

17<sup>11</sup>/<sub>16</sub>" diameter x 6" | K-17890-RL Shown in Bluestone Rutile (RB3)



Dutchmaster Midnigh