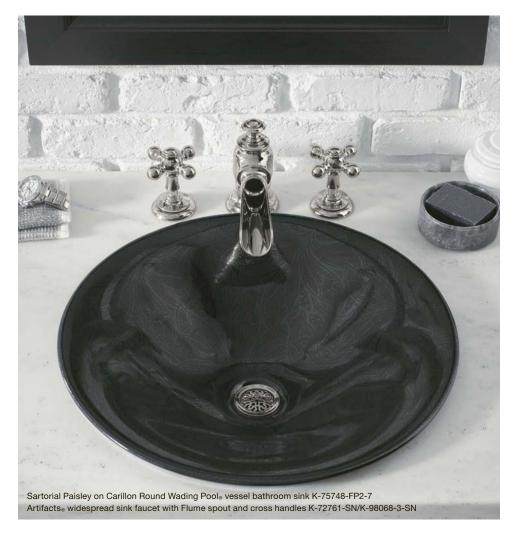

Oyster Pearl (SSP)

Ebony Pearl (TB2)





SHAGREEN ON CARILLON ROUND WADING POOL VESSEL SINK VITREOUS CHINA

17<sup>11</sup>/<sub>16</sub>" diameter x 6" | K-77714-TB2



SHAGREEN ON CAXTON OVAL UNDERMOUNT SINK VITREOUS CHINA

17" x 14" x 8<sup>3</sup>/<sub>16</sub>" | K-77635-TB2



SHAGREEN ON
CARILLON RECTANGLE WADING POOL VESSEL SINK
VITREOUS CHINA

21½" x 14½16" x 6½" | K-77716-TB2

#### $Sartorial_{^{\mathsf{TM}}} Design$

The Sartorial collection exemplifies elegance etched with artistry. Available in two distinct designs, Sartorial pays homage to two of the most iconic textile patterns of their eras—Herringbone and Paisley. Herringbone strikes a retro-nouveau note while Paisley draws upon its timeless Persian charm. Pair either design with Carillon® or Caxton® bathroom sinks.











Paisley (FP1-0)

Paisley (FP2-7)





Herringbone (HD1-0)

Herringbone (HD2-7)



SARTORIAL HERRINGBONE ON CARILLON ROUND WADING POOL VESSEL SINK VITREOUS CHINA

17<sup>11</sup>/<sub>16</sub>" diameter x 6" | K-75748-HD1-0



SARTORIAL HERRINGBONE ON CAXTON UNDERMOUNT SINK VITREOUS CHINA

17" x 14" x 8<sup>3</sup>/<sub>16</sub>" | K-14218-HD1-0



SARTORIAL HERRINGBONE ON CARILLON RECTANGLE WADING POOL VESSEL SINK VITREOUS CHINA

211/8" x 149/16" x 61/8" | K-75749-HD1-0



SARTORIAL HERRINGBONE ON CARILLON UNDERMOUNT RECTANGLE SINK VITREOUS CHINA

 $17^{3}/8$ " x  $13^{1}/8$ " x  $7^{5}/16$ " | K-29471-HD1-0





Kensho ROUND VESSEL SINK NATURAL STONE 16" diameter x 4½" | K-8324 Shown in Biancone (CS6)



(CS7)



Kensho TROUGH VESSEL SINK NATURAL STONE 27<sup>15</sup>/<sub>16"</su