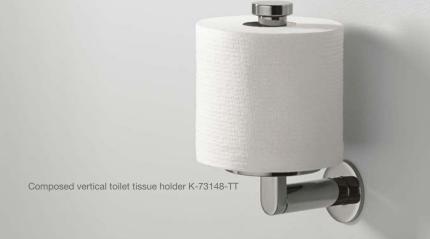

| K-25159 18" | K-25160 24" | K-78387 (shown) 36" | K-25161 42" | K-25162



## PINSTRIPE. PURE



WIDESPREAD SINK FAUCET WITH LEVER HANDLES K-13132-4A



WIDESPREAD SINK FAUCET WITH CROSS HANDLES K-13132-3A



**TOWEL BAR** 18" | K-13108 (shown) 24" | K-13109



TOWEL RING K-13112



TOILET TISSUE HOLDER K-13114



**ROBE HOOK** K-13113



**DRAWER PULL** 3" | K-13125



CABINET KNOB K-13126



## **LOURE**<sub>®</sub>



TALL SINGLE-HANDLE SINK FAUCET K-14660-4



WIDESPREAD SINK FAUCET

K-14661-4



TOWEL BAR

18" | K-11580 (shown) 24" | K-11581 30" | K-11588

24" DOUBLE TOWEL BAR K-11582



HOTELIER

K-11577



TOWEL RING

K-11587



VERTICAL TOILET TISSUE HOLDER

K-11583 (shown)

#### COVERED TOILET TISSUE HOLDER

K-11584



DRAWER PULL

3" | K-11576



CABINET KNOB

K-11575











## **COMPOSED**<sub>®</sub>



SINGLE-HANDLE SINK FAUCET WITH PURE HANDLE K-73050-7



SINGLE-HANDLE SINK FAUCET WITH LEVER HANDLE K-73167-4



SINGLE-HANDLE SINK FAUCET WITH JOYSTICK HANDLE K-73158-4



TALL SINGLE-HANDLE SINK FAUCET WITH JOYSTICK HANDLE K-73053-4



WIDESPREAD SINK FAUCET WITH LEVER HANDLES K-73060-4



WIDESPREAD SINK FAUCET WITH CROSS HANDLES K-73060-3



TOWEL BAR 18" | K-73141 24" | K-73142 (shown) 30" | K-73143



**24" DOUBLE TOWEL BAR** K-73144



HOTELIER K-73157



TOWEL ARM K-73145



VERTICAL TOILET TISSUE HOLDER
K-73148 (shown)
PIVOTING TOILET TISSUE HOLDER
K-73147



DOUBLE ROBE HOOK K-73146



**DRAWER PULL** 3" | K-73152



CABINET KNOB K-73155

## **MARGAUX**<sub>®</sub>



SINGLE-HANDLE SINK FAUCET K-16230-4



TALL SINGLE-HANDLE SINK FAUCET K-16231-4