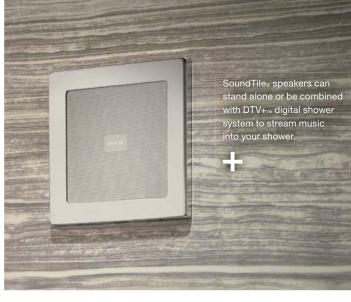

## Music

Bring your own music into the shower with SoundTile<sub>®</sub> speakers and amplifier, and never miss a beat.

- Engineered in close cooperation with Polk Audio, these water-resistant speakers deliver high-performance sound
- Equipped with Bluetooth® wireless technology for access to music and audio
- Includes input jacks for wired audio

## Hear

SoundTile<sub>®</sub> water-resistant speakers deliver rich and luxurious audio quality to any space. Pair with the DTV+ amplifier using wireless technology to stream music, news, and more from your favorite mobile devices.

### Music

SoundTile<sub>®</sub>
SPEAKERS
K-8033

AMPLIFIER MODULE K-99696