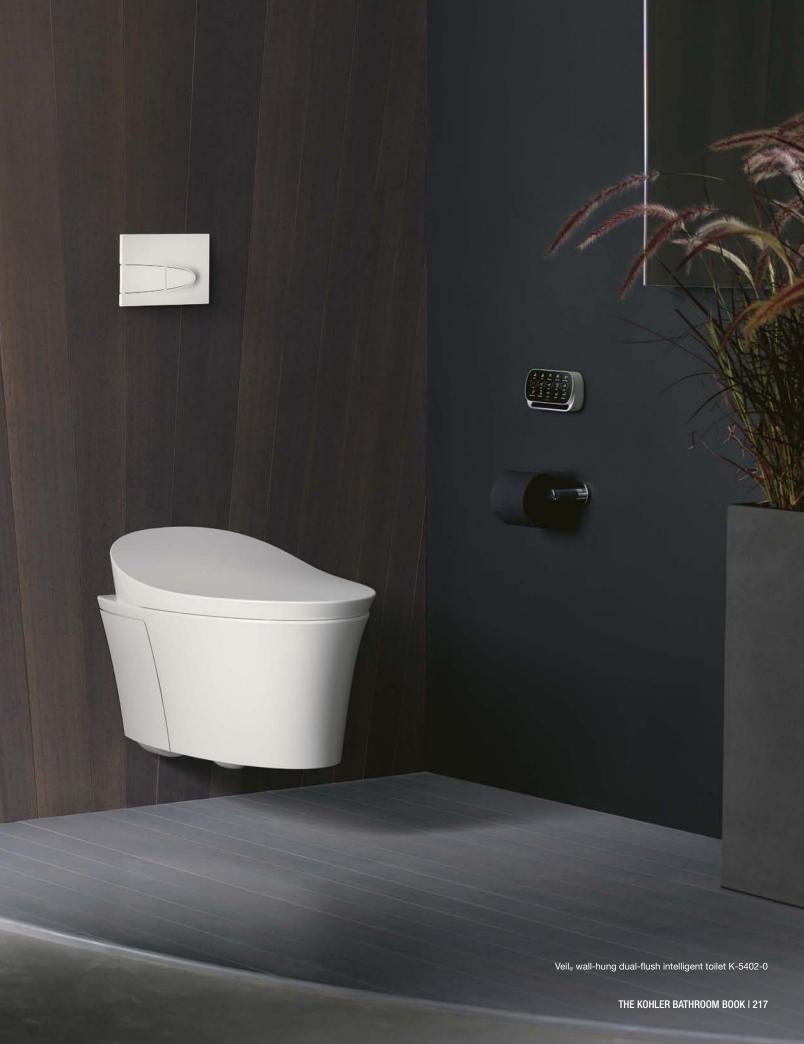

## $Veil_{\scriptscriptstyle\mathsf{TM}}$

The Veil collection's organic asymmetrical shapes bring a fresh perspective to bathroom design. From the uniquely thin form of the bath to the efficiency of the toilet, every detail has been purposely crafted to enhance your space. With elements as natural as they are innovative, enjoy modern tranquility at its finest.