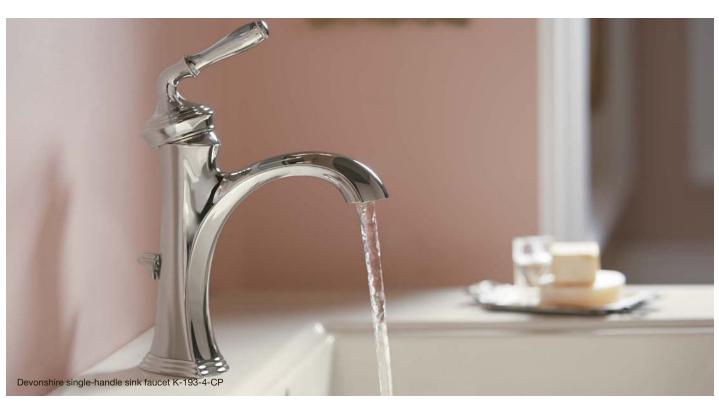

*Devonshire*<sub>®</sub>

2.5 gpm | K-10391-AK (shown)

1.75 gpm | K-45413-G

Shower arm and flange | K-7397

Forté<sub>®</sub>

2.5 gpm | K-10282-AK (shown)
1.75 gpm | K-10327-G
Shower arm and flange | K-7397

Bancroft<sub>®</sub>
2.5 gpm | K-10590-AK (shown)
1.75 gpm | K-14519-G
Shower arm and flange | K-7397

*Devonshire*<sub>®</sub> K-T10357-4

Memoirs<sub>●</sub>

Deco lever handle | K-T10421-4V (shown)

Stately lever handle | K-T10421-4S

 $Components_{^{\text{TM}}}$  Lever handle | K-T78027-4

Components
Oyl handle | K-T78027-8