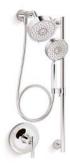

## HydroRail<sub>®</sub> Shower Column Kits

Awaken<sub>®</sub> G110
HYDRORAIL-S KIT
ADA-compliant
2.0 gpm | K-76471
1.75 gpm | K-76471-G

*Artifacts*<sub>⊗</sub>

HYDRORAIL-S KIT

2.0 gpm | K-76472

1.75 gpm | K-76472-G

 $Awaken_{\scriptsize @}$  HYDRORAIL-R KIT 2.0 gpm | K-76474