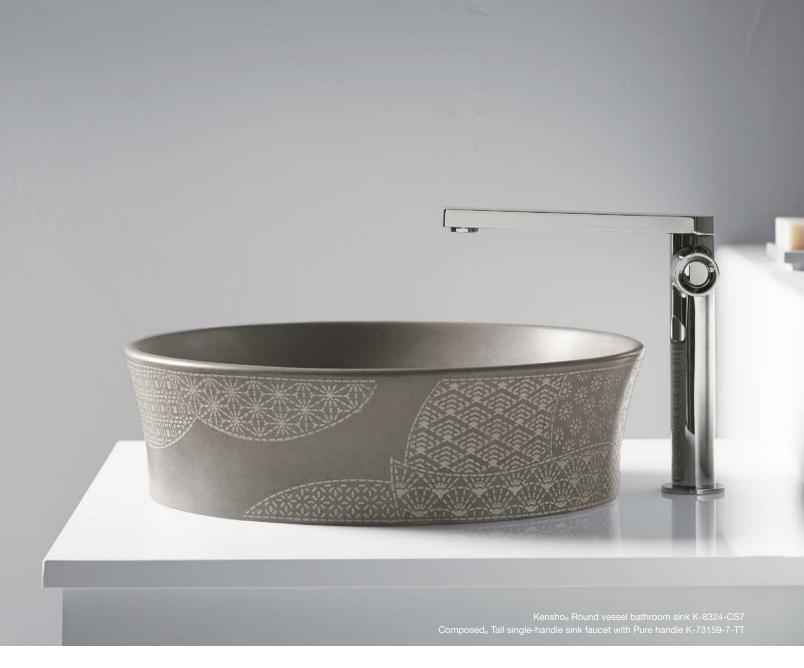

one and Paisley. Herringbone strikes a retro-nouveau note while Paisley draws upon its timeless Persian charm. Pair either design with Carillon® or Caxton® bathroom sinks.











Paisley (FP1-0)

Paisley (FP2-7)





Herringbone (HD1-0)

Herringbone (HD2-7)



SARTORIAL HERRINGBONE ON CARILLON ROUND WADING POOL VESSEL SINK VITREOUS CHINA

17<sup>11</sup>/<sub>16</sub>" diameter x 6" | K-75748-HD1-0



SARTORIAL HERRINGBONE ON CAXTON UNDERMOUNT SINK VITREOUS CHINA

17" x 14" x 8<sup>3</sup>/<sub>16</sub>" | K-14218-HD1-0



SARTORIAL HERRINGBONE ON CARILLON RECTANGLE WADING POOL VESSEL SINK VITREOUS CHINA

211/8" x 149/16" x 61/8" | K-75749-HD1-0



SARTORIAL HERRINGBONE ON CARILLON UNDERMOUNT RECTANGLE SINK VITREOUS CHINA

 $17^{3}/8$ " x  $13^{1}/8$ " x  $7^{5}/16$ " | K-29471-HD1-0





Kensho ROUND VESSEL SINK NATURAL STONE 16" diameter x 4½" | K-8324 Shown in Biancone (CS6)



(CS7)



Kensho TROUGH VESSEL SINK NATURAL STONE 27<sup>15</sup>/<sub>16"</sub> x 14<sup>1</sup>/<sub>16"</sub> x 7<sup>7</sup>/<sub>8"</sub> | K-8325 Shown in Biancone (CS6)







 $Lilies\ Lore_{\circ}$ UNDERMOUNT SINK CAST BRONZE 17" x 14" x 5½" | K-14297

## ARTIST EDITIONS. SINKS (Liting





 $Derring_{\circ}$ ON CARILLON® ROUND WADING POOL® VESSEL SINK VITREOUS CHINA

17<sup>11</sup>/<sub>16</sub>" diameter x 6" | K-17890-RL Shown in Translucent White (K8)



Derring ON CARILLON ROUND WADING POOL VESSEL SINK VITREOUS CHINA

17<sup>11</sup>/<sub>16</sub>" diameter x 6" | K-17890-RL Shown in Bourbon Rutile (RB2)



Derring ON CARILLON ROUND WADING POOL VESSEL SINK VITREOUS CHINA

17<sup>