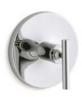

## TRIM OPTIONS

Manual or digital, our shower trim options help deliver precise control of your showering experiences. KOHLER<sub>®</sub> trim comes in a number of styles and finishes to help you design a showering space that is polished and elegant.

## Manual

Trim for manual volume and temperature controls coordinate with our faucet designs and finishes. Choose from pressure-balancing or volume control plus thermostatic trim options. Add transfer valve trim for a coordinated look that offers the functionality of multiple outlets.