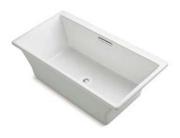

## FREESTANDING BATHS

A freestanding bath is a statement piece for the bathroom. They exhibit control with perfect proportions while inviting you to unwind in the depths of the water. Whether you have a taste for the modern or tend to more traditional design, you'll find the perfect bath within our wide breadth of styles.

#### $Artifacts_{\scriptscriptstyle\mathsf{TM}}$

KOHLER ENAMELED CAST IRON

66%" x 32½" x 23¾6" | K-21000-W Required drain | K-7159 Required base | K-20027-W Required feet | K-204