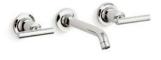

## WALL-MOUNT FAUCETS

Ideal for alcove installations, wall-mount faucets conceal piping behind the wall, making only the faucet spout and controls visible.

#### $Purist_{\otimes}$

Spout | K-14427 Cross handle trim | K-T14429-3 (shown) Lever handle trim | K-T14429-4 Requires valve.