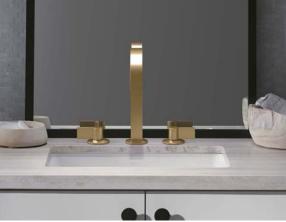

### Faucet Finishes

The finish you choose is all about the look. With more options than ever, your choice of finish can best reflect your personal style and help you realize your bathroom design vision.

## The Finish Is Just the Beginning

Like color, finish preferences are highly personal. Both metal faucet finishes and wood cabinet finishes can shape the ambience of the room. Determining what tone or tones create the sensation you're after can be a fruitful place to begin thinking about the design of your bathroom.

## Metals for Mixing or Matching

It's definitely not breaking rules today to combine metals in a single space. Bringing warm and cool metal tones together often creates a more lively, layered mood.