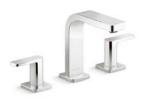

## **DECK-MOUNT FAUCETS**

Ideal for undermount and drop-in bath installations, deck-mount faucets can be installed onto a stone or tile deck, or often onto the bath's surface. Valves are not included except where noted.

Pinstripe® BATH FAUCET TRIM WITH CROSS HANDLES K-T13140-3A Lever handles | K-T13140-4A

 $Bancroft_{\odot}$ BATH FAUCET TRIM K-T10585-4

Memoirs<sub>®</sub> Stately BATH FAUCET TRIM WITH DECO LEVER HANDLES K-T469-4V

Margaux<sub>®</sub> BATH FAUCET TRIM WITH LEVER HANDLES K-T16236-4 Cross handles | K-T16236-3

 $Loure_{\circ}$ BATH FAUCET (Includes valves) K-15285-4

BATH FAUCET WITH CROSS HANDLES (Includes valves)

 $Composed_{\circ}$ 

K-73081-3 Lever handles | K-73081-4

Purist<sub>®</sub> BATH FAUCET TRIM WITH LEVER HANDLES K-T14428-4 Cross handles | K-T14428-3

Parallel<sub>TM</sub> BATH FAUCET WITH LEVER HANDLES (Includes valves)

K-27121-4