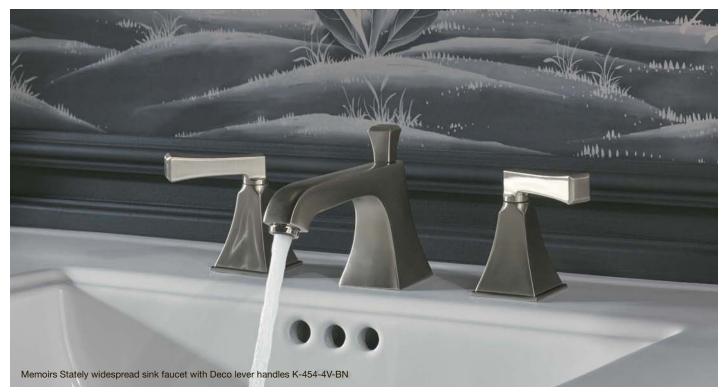

## Memoirs<sub>®</sub> Stately 2.5 GPM WITH DECO LEVER HANDLE

K-TS461-4V Shower only | K-TS462-4V With Stately lever handle | K-TS461-4S Shower only | K-TS462-4S

Pinstripe® BATH FAUCET TRIM WITH CROSS HANDLES K-T13140-3A Lever handles | K-T13140-4A

 $Bancroft_{\odot}$ BATH FAUCET TRIM K-T10585-4

Memoirs<sub>®</sub> Stately BATH FAUCET TRIM WITH DECO LEVER HANDLES K-T469-4V