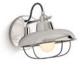

## THERMOSTATIC VALVES

Components
Industrial handle | K-T78027-9

Margaux₀ Lever handle | K-T16239-4 (shown) Cross handle | K-T16239-3

*Forté*<sub>®</sub> K-T10359-4

*Loure*<sub>®</sub> K- T14672-4

Composed<sub>®</sub>
Lever handle | K-T73133-4 (shown)
Cross handle | K-T73133-3