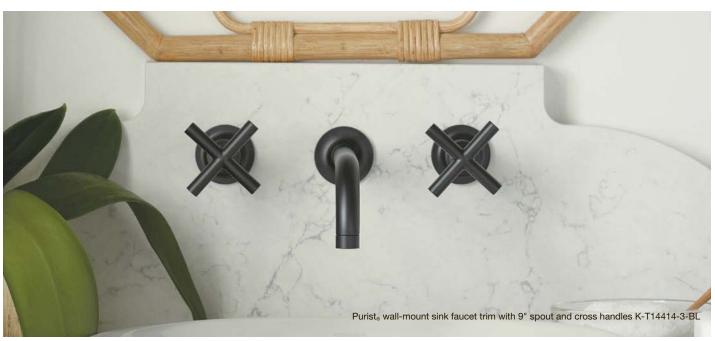

#### $Purist_{\otimes}$

Spout | K-14427 Cross handle trim | K-T14429-3 (shown) Lever handle trim | K-T14429-4 Requires valve.