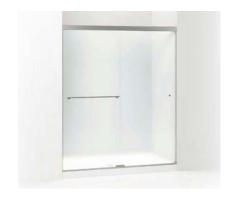

## **SHOWER DOORS**

A wide range of sizes and styles makes a KOHLER $_{\ensuremath{\$}}$  shower door the ideal choice for your bathroom.

#### Sizes

KOHLER shower doors are available in a wide range of standard widths from 27" to 72" and heights from 55" to 89".

#### Types

Shower doors are available in a variety of configurations so you can select the option that works best in your space.

#### Sliding

Typically chosen for baths and large showers, frameless sliding doors overlap with a smooth, quiet sliding action.

#### Style

We offer a number of shower door styles, ranging from classic to contemporary, to complement your overall bathroom design.

#### **Finishes**

Available in several finish options, our shower doors coordinate with KOHLER  $_{\tiny \odot}$  faucets and accessories.

Bright Silver (SH)

Bright Polished Silver (SHP)

Brushed Nickel (NX)