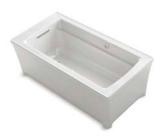

## **ALCOVE**

Fixtures designed for three-wall alcove installation feature unfinished exteriors and tile flanges on three sides. Many of these fixtures include an integral apron to complete the design.

Archer⊚
WITH INTEGRAL APRON
ACRYLIC
60" x 32" x 19" | K-1123-LA/-RA
Hydrotherapies and upgrades available.

Bellwether₀
WITH INTEGRAL APRON
KOHLER₀ ENAMELED CAST IRON
60" x 32" x 147%" | K-875/876

WITH INTEGRAL APRON ACRYLIC 60" x 32" x 20" | K-1184-LA/-RA Hydrotherapies and upgrades available.

Devonshire<sub>®</sub>

Memoirs<sub>®</sub>
WITH INTEGRAL APRON
KOHLER ENAMELED CAST IRON
60" x 33¾" x 17½6" | K-721/722

Underscore<sub>®</sub> Rectangle
WITH INTEGRAL APRON
ACRYLIC
60" × 32" × 21" | K-1957-LA√-RA

Villager₀
WITH INTEGRAL APRON
KOHLER ENAMELED CAST IRON
60"x 34¼"x 14" | K-713/714