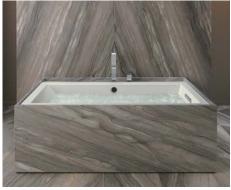

## FREESTANDING BATHS

A freestanding bath is a statement piece for the bathroom. They exhibit control with perfect proportions while inviting you to unwind in the depths of the water. Whether you have a taste for the modern or tend to more traditional design, you'll find the perfect bath within our wide breadth of styles.

 $Imperator_{\circ}$ LITHOCAST<sub>®</sub> GLOSS 65¾" x 30<sup>15</sup>/16" x 23¾" | K-8334 Integral drain

Memoirs<sub>®</sub> LITHOCAST GLOSS 66¾16" x 36¾16" x 23¾" | K-8333 59<sup>11</sup>/<sub>16</sub>" x 34" x 23¾" | K-8332 Integral drain