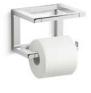

- Shower Locker<sub>®</sub> units provide personal storage that discreetly blends into the environment
- Shower barres offer support for mobility assistance and everyday routines such as scrubbing feet, shaving legs, or stretching
- Floating shower shelves can be placed anywhere in the shower, giving you the freedom to set up your shower storage any way you see fit

## The Draft<sub>®</sub> Collection

- A contemporary-style modular system that works for you and your individual space
- Towel bar frames provide a platform for other accessories, including trays, holders, and containers