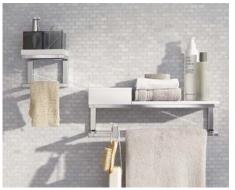

## EVERYTHING in its place

Keep your bathroom uncluttered and organized with helpful storage solutions from the shower to your styling space. With a place for everything, you'll be able to quickly find what you need and bring a new level of tranquility to your daily routines.

- Shower Locker<sub>®</sub> units provide personal storage that discreetly blends into the environment
- Shower barres offer support for mobility assistance and everyday routines such as scrubbing feet, shaving legs, or stretching
- Floating shower shelves can be placed anywhere in the shower, giving you the freedom to set up your shower storage any way you see fit

## The Draft<sub>®</sub> Collection

- A contemporary-style modular system that works for you and your individual space
- Towel bar frames provide a platform for other accessories, including trays, holders, and containers