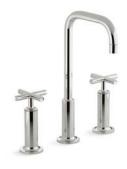

## Multifunction

*Forté*ADA-compliant
2.5 gpm | K-22165
1.75 gpm | K-22165-G (shown)

Bancroft<sub>®</sub>
ADA-compliant
2.5 gpm | K-22163 (shown)
1.75 gpm | K-22163-G

**Purist**<sub>®</sub>
ADA-compliant
2.5 gpm | K-22166 (shown)
1.75 gpm | K-22166-G

## Sprays

Multifunction handshowers provide three spray experiences: Katalyst<sub>®</sub> full coverage, silk, and pulsating massage.

Full Coverage

Silk

Pulsating Massage