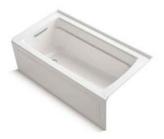

## **ALCOVE**

Fixtures designed for three-wall alcove installation feature unfinished exteriors and tile flanges on three sides. Many of these fixtures include an integral apron to complete the design.

Archer⊚
WITH INTEGRAL APRON
ACRYLIC
60" x 32" x 19" | K-1123-LA/-RA
Hydrotherapies and upgrades available.

Bellwether₀
WITH INTEGRAL APRON
KOHLER₀ ENAMELED CAST IRON
60" x 32" x 147%" | K-875/876

WITH INTEGRAL APRON ACRYLIC 60" x 32" x 20" | K-1184-LA/-RA Hydrotherapies and upgrades available.