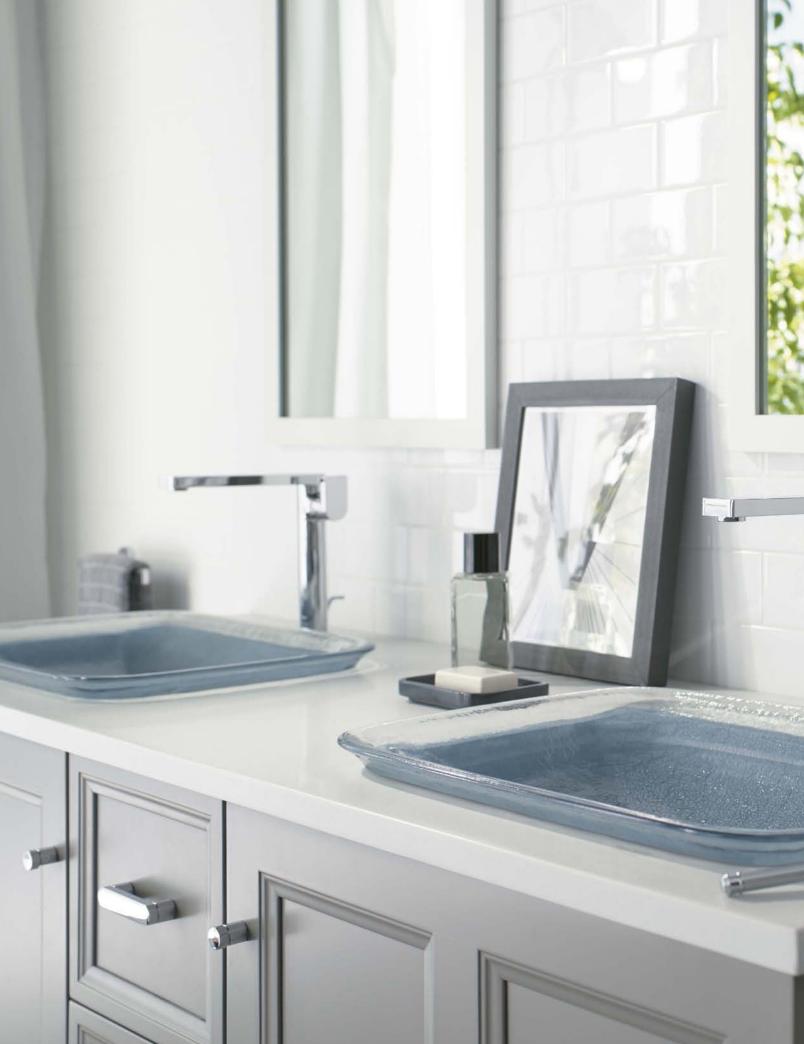

# **VANITIES**

Bring the beauty of fine furniture and the organization of accessorized storage to your bathroom with KOHLER® vanities. With a place for everything, you'll be able to quickly find your toiletries and extra linens in no time.

We offer a wide variety of storage solutions. Our vanity and coordinating accessories let you personalize the space so it works with your routine, your life. Practical and beautiful, our vanities ensure every hair dryer, toothbrush, and tube of lipstick has a place of its own.

## Accessorize Your Vanity

KOHLER<sub>®</sub> vanities are designed to bring smart, personalized storage to your vanity space. In-drawer storage makes organizing makeup a snap and optional electrical outlets keep hair dryers and electric toothbrushes off the counter. Finish your look with either KOHLER vanity hardware or hardware from our line-matched faucet families.