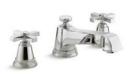

## **DECK-MOUNT FAUCETS**

Ideal for undermount and drop-in bath installations, deck-mount faucets can be installed onto a stone or tile deck, or often onto the bath's surface. Valves are not included except where noted.