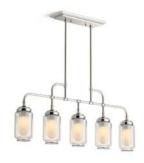

## THERMOSTATIC VALVES

## **SHOWERHEADS**

If you love a straightforward, incredible spray experience every time you step into the shower, a single-function showerhead is ideal. The single-function showerheads shown here feature Katalyst<sub>®</sub> air-induction technology and are engineered to deliver simple, luxurious water experiences day in, day out.