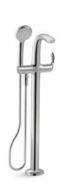

#### Floor-Mount

- Features an integrated handshower for added convenience
- Single-handle models easily control water temperature and activation
- Carries water up from the floor, keeping the bath's deck uncluttered

## FLOOR-MOUNT FILLERS

Bath fillers mounted on the floor beside the bath feature an integrated handshower for added convenience. Single-handle models let you control water temperature and volume with ease. Most freestanding bath fillers require a mounting block to install. Please visit KOHLER.com/FloorMountFillers for details.