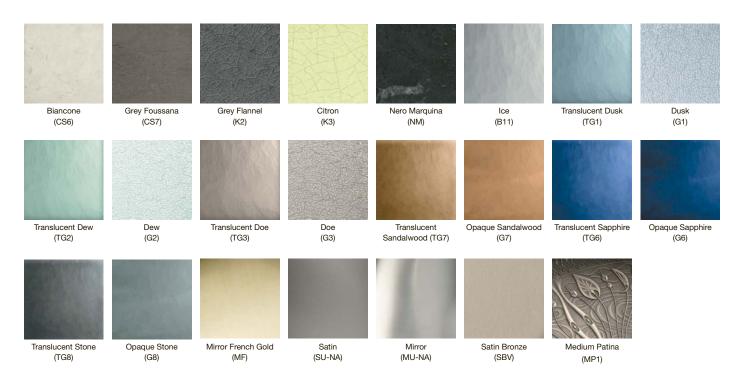

### Faucet Finishes

The finish you choose is all about the look. With more options than ever, your choice of finish can best reflect your personal style and help you realize your bathroom design vision.

## Furniture Finishes

From soft and light to deep and dark, our vanities are available in a wide range of finishes around which to design your entire bathroom.

## Shower Door Finishes

Shower door finishes set the tone for your shower space and help tie the design together. From light and bright notes to bold, dark bronze—each finish plays up your bathroom's unique style.