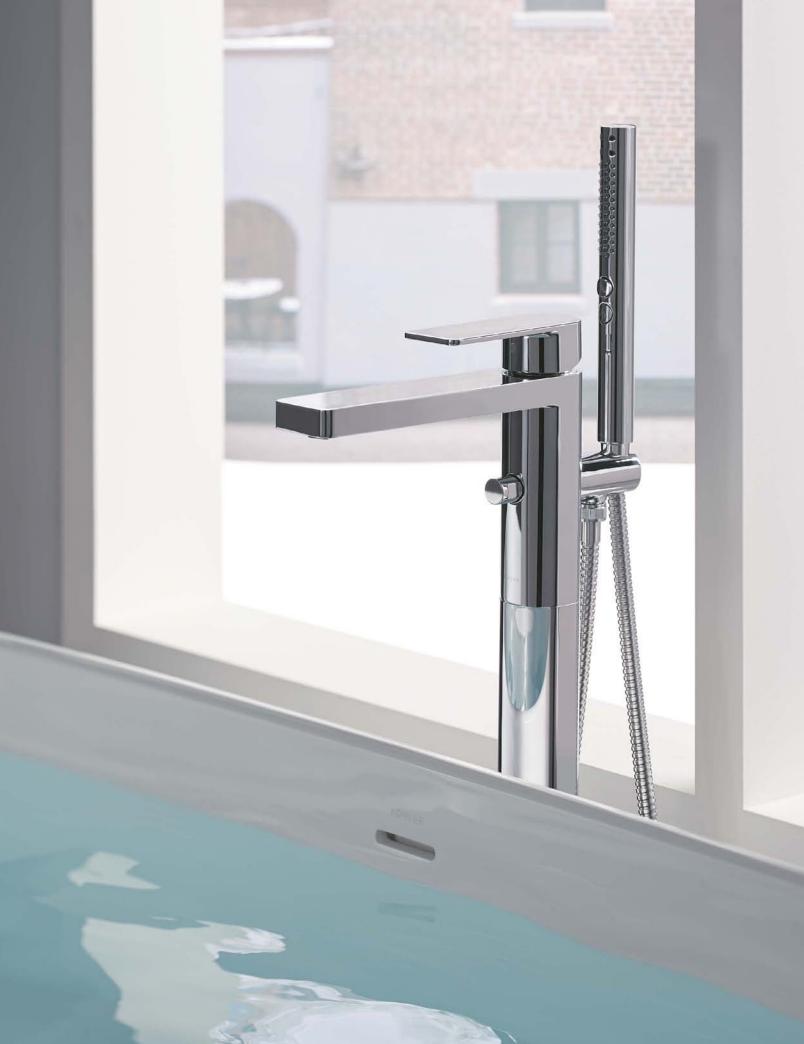

# BATH FAUCETS

Your bath faucet is an essential element in creating a bath space that functions just as exquisitely as it looks. We design our bath faucets to make a stunning statement not only on their own, but also to coordinate and enhance the beauty of your bath—and the bathing experience. From freestanding to alcove baths, we have faucets to fit every installation type and finishes to complement every decor.

## FLOOR-MOUNT FILLERS

Bath fillers mounted on the floor beside the bath feature an integrated handshower for added convenience. Single-handle models let you control water temperature and volume with ease. Most freestanding bath fillers require a mounting block to install. Please visit KOHLER.com/FloorMountFillers for details.

*Artifacts*<sub>®</sub> K-T72790-9M

**Kelston**<sub>®</sub> K-T97332-4

*Margaux*<sub>®</sub> K-T97331-4

**Refinia**<sub>®</sub> K-T97334-4

*Composed*<sub>®</sub> K-T73087-4

*Loure*<sub>®</sub> K-T97330-4

*Purist*<sub>®</sub> K-T97328-4