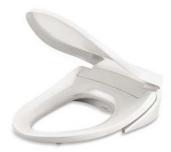

## Essentials Showering Kits

Forté<sub>®</sub>
ADA-compliant
2.5 gpm | K-22180
1.75 gpm | K-22180-G

Bancroft<sub>®</sub>
ADA-compliant
2.5 gpm | K-22179
1.75 gpm | K-22179-G

**Purist**<sub>®</sub>
ADA-compliant
2.5 gpm | K-22181
1.75 gpm | K-22181-G