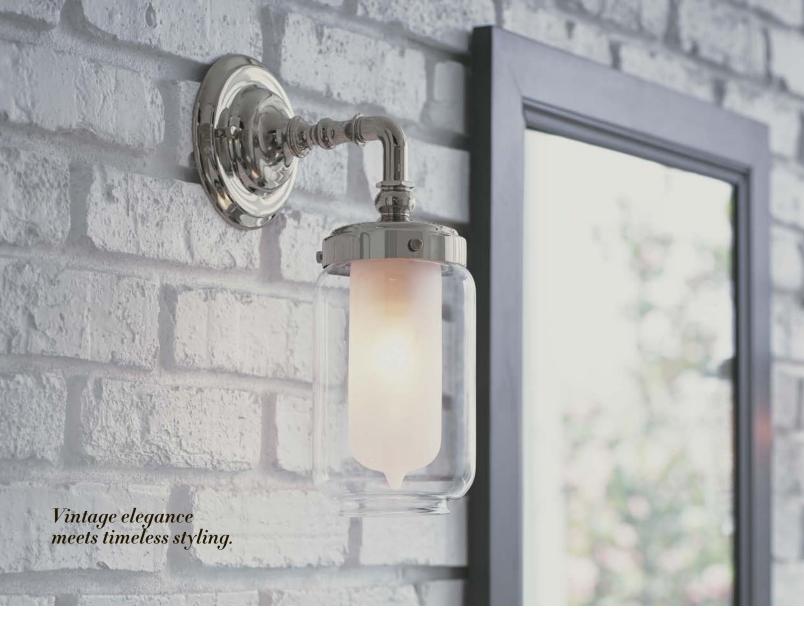

WINGING SCONCE K-23668-SC01

ONE-LIGHT LACEMAKER SCONCE K-23669-SC01



ONE-LIGHT SLIDING SCONCE K-23667-SC01



THREE-LIGHT SCONCE K-23665-SC03



ONE-LIGHT PENDANT K-23663-PE01



XL ONE-LIGHT PENDANT K-23664-PE01



TWO-LIGHT LINEAR CHANDELIER K-23660-CH02



XL TWO-LIGHT LINEAR CHANDELIER K-23661-CH02



THREE-LIGHT CHANDELIER K-23662-CH03











# **MEMOIRS**<sub>TM</sub>

Crown molding, Crisp lines. Rich details with classic appeal. Kohler breathes new life into its most lasting tradition: the Memoirs collection. The iconic design feels clean and timeless for a presence steeped in heritage and inviting in any decor.







ONE-LIGHT SCONCE K-23686-SC01

TWO-LIGHT SCONCE K-23687-BA02

THREE-LIGHT SCONCE K-23688-BA03





FOUR-LIGHT SCONCE K-23689-BA04

24" LED SCONCE K-23690-LED







# **ARTIFACTS**<sub>TM</sub>

The Artifacts lighting collection brings turn-of-the-century charm to a world of modern, eclectic style. Simple forms combine with intricate, romantic details, creating a versatile look that seamlessly blends with both the casual and the formal.



ONE-LIGHT SCONCE K-72584



ONE-LIGHT ADJUSTABLE SCONCE K-72581



TWO-LIGHT SCONCE K-72582



ONE-LIGHT PENDANT K-22653-PE01



ONE-LIGHT ADJUSTABLE PENDANT K-22654-PE01



THREE-LIGHT PENDANT K-22655-PE03



THREE-LIGHT CHANDELIER K-22657-CH03



THREE-LIGHT SHADED CHANDELIER K-22656-CH03



THREE-LIGHT LINEAR CHANDELIER K-22658-CH03



THREE-LIGHT ADJUSTABLE LINEAR CHANDELIER K-22659-CH03



FIVE-LIGHT LINEAR CHANDELIER K-222660-CH05















# **DAMASK**®

See the intricacies of luxury fabrics and th