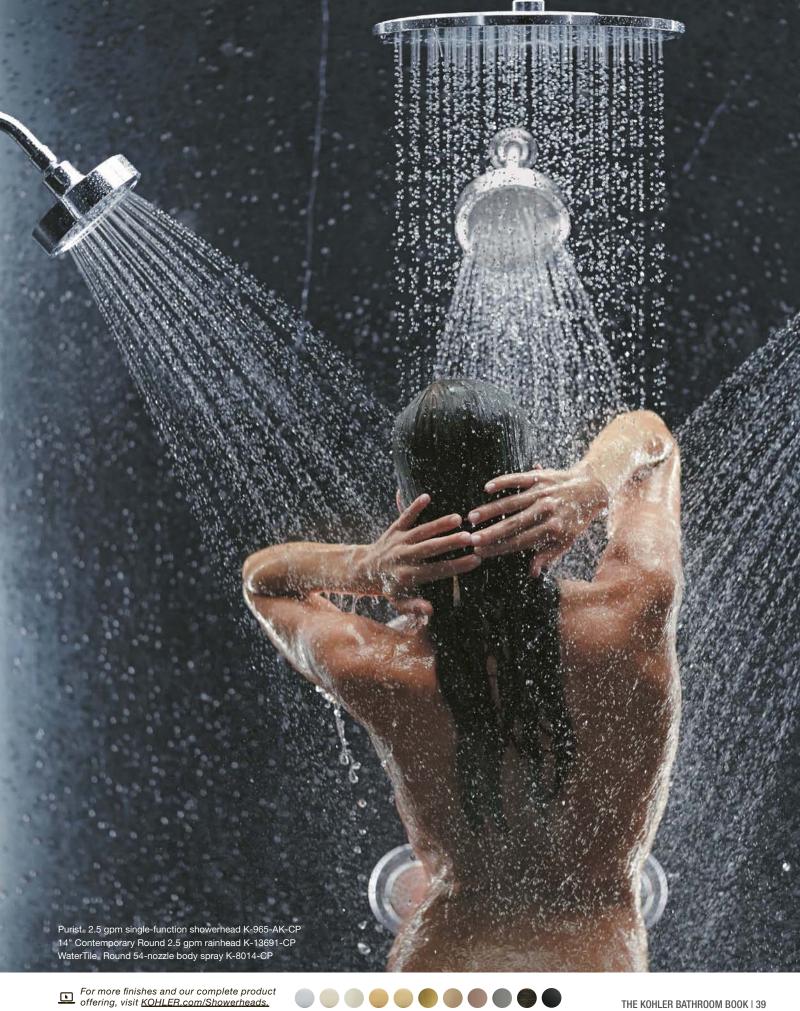

Alteo⊚
2.5 gpm | K-45123 (shown)
1.75 gpm | K-5240-G
Shower arm and flange | K-45129

Purist₀

2.5 gpm | K-965-AK (shown)

1.75 gpm | K-939-G

Shower arm and flange | K-7397 (shown)

Purist shower arm and flange | K-933

## Contemporary Round

8" 2.5 gpm | K-13688 8" 1.75 gpm | K-13688-G 10" 2.5 gpm | K-13689 (shown) 10" 1.75 gpm | K-13689-G 12" 2.5 gpm | K-13690 14" 2.5 gpm | K-13691

 $WaterTile_{\circ} Square$ 54-NOZZLE BODY SPRAY WITH SOOTHING SPRAY 2.5 gpm | K-8002

WaterTile Square 22-NOZZLE BODY SPRAY WITH STIMULATING SPRAY 2.5 gpm | K-8003

WaterTile Round 54-NOZZLE BODY SPRAY WITH SOOTHING SPRAY 2.0 gpm | K-8014