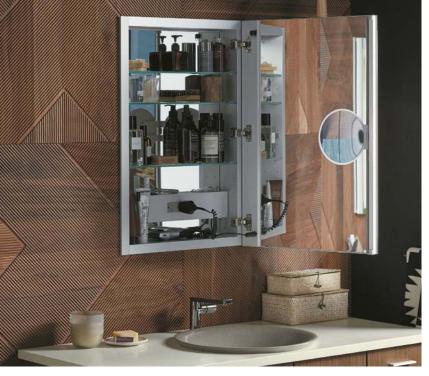

## Medicine Cabinet Storage

- Multiple adjustable shelves create a custom storage solution to fit all your beauty items
- Mirrored interiors let you find and use what you need without having to swing the door open and closed to use a mirror