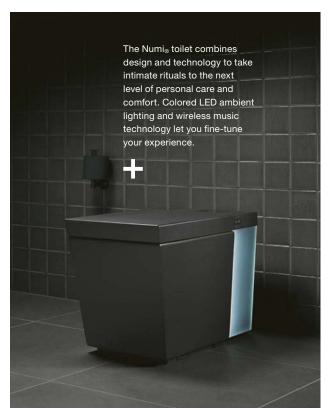

# DTV+ & DTV+ WITH KOHLER KONNECT®

DTV+ seamlessly integrates water, sound, steam, and lighting elements to create true multisensory showering experiences. A touch-screen interface allows you to control and customize every facet of your showering experience. DTV+ with KOHLER<sub>®</sub> Konnect offers a new level of convenience. Using voice-activated technology, you can control all elements of your showering experience.