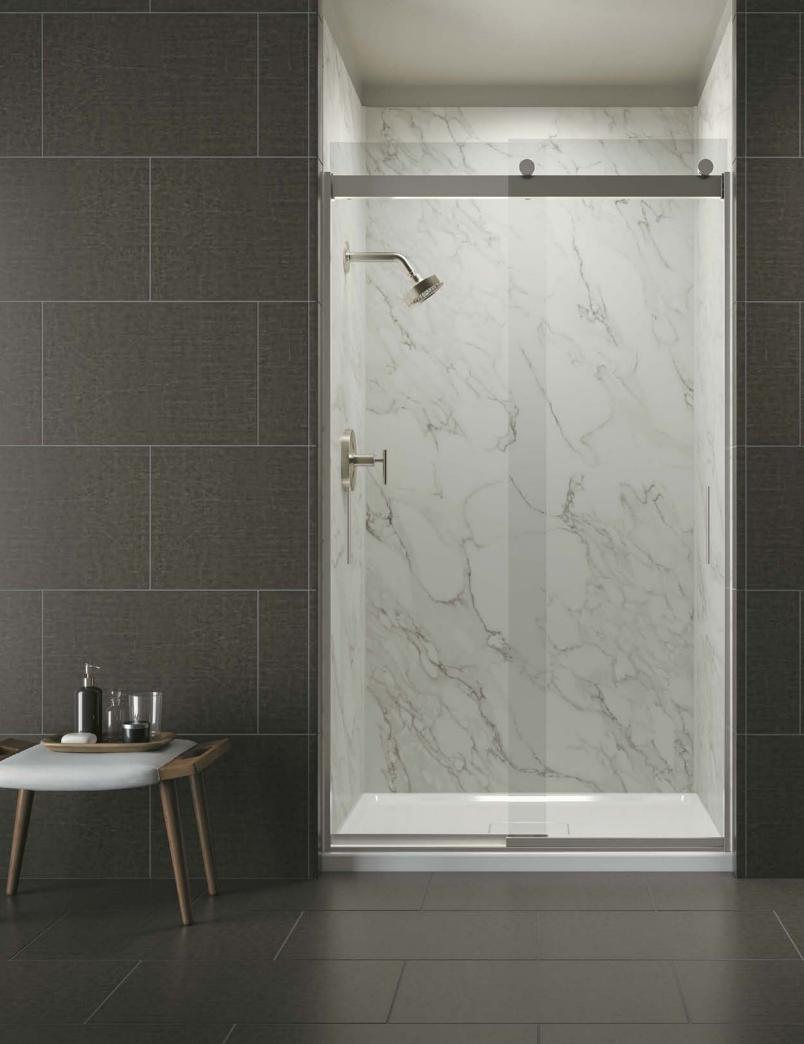

## **SHOWER DOORS**

A wide range of sizes and styles makes a KOHLER $_{\ensuremath{\$}}$  shower door the ideal choice for your bathroom.

#### Sizes

KOHLER shower doors are available in a wide range of standard widths from 27" to 72" and heights from 55" to 89".

#### Types

Shower doors are available in a variety of configurations so you can select the option that works best in your space.

#### Sliding

Typically chosen for baths and large showers, frameless sliding doors overlap with a smooth, quiet sliding action.

#### Style

We offer a number of shower door styles, ranging from classic to contemporary, to complement your overall bathroom design.

#### **Finishes**

Available in several finish options, our shower doors coordinate with KOHLER  $_{\tiny \odot}$  faucets and accessories.

Bright Silver (SH)

Bright Polished Silver (SHP)

Brushed Nickel (NX)

#### CleanCoat<sub>®</sub> Technology

CleanCoat glass treatment repels water and makes it easier to clean hard water spots.

With CleanCoat

Without CleanCoat

## **SHOWER DOORS**

 $KOHLER_{\tiny{\scriptsize{\scriptsize{\scriptsize{0}}}}}\ shower\ doors\ are\ available\ in\ sliding\ or\ pivot\ styles\ to\ accommodate\ your\ space.}$  All of our doors feature water-repelling CleanCoat\_{\tiny{\scriptsize{\scriptsize{0}}}}\ glass\ treatment\ for\ easy\ cleaning.}