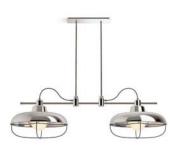

create a look unique to your own style.







SEMI-FLUSH LED LIGHT K-22521-SFLED



**LED PENDANT** K-22520-PELED









# **MODERN FARM**

Kohler brings the outside indoors with a fresh look at the modern farm style. Rustic simplicity pairs with the vintage charm of metal fixtures to create a suite of products that combines warm elegance with intriguing modernism—whether you crave a dramatic statement piece or a small finishing touch.









ONE-LIGHT FLUSH-MOUNT K-23670-FM01

ONE-LIGHT PIVOTING SCONCE K-23666-SC01

ONE-LIGHT SWINGING SCONCE K-23668-SC01

ONE-LIGHT LACEMAKER SCONCE K-23669-SC01



ONE-LIGHT SLIDING SCONCE K-23667-SC01



THREE-LIGHT SCONCE K-23665-SC03



ONE-LIGHT PENDANT K-23663-PE01



XL ONE-LIGHT PENDANT K-23664-PE01



TWO-LIGHT LINEAR CHANDELIER K-23660-CH02



XL TWO-LIGHT LINEAR CHANDELIER K-23661-CH02



THREE-LIGHT CHANDELIER K-23662-CH03











# **MEMOIRS**<sub>TM</sub>

Crown molding, Crisp lines. Rich details with classic appeal. Kohler breathes new life into its most lasting tradition: the Memoirs collection. The iconic design feels clean and timeless for a presence steeped in heritage and inviting in any decor.







ONE-LIGHT SCONCE K-23686-SC01

TWO-LIGHT SCONCE K-23687-BA02

THREE-LIGHT SCONCE K-23688-BA03





FOUR-LIGHT SCONCE K-23689-BA04

24" LED SCONCE K-23690-LED







# **ARTIFACTS**<sub>TM</sub>

The Artifacts lighting collection brings turn-of-the-century charm to a world of modern, eclectic style. Simple forms combine with intricate, romantic details, creating a versatile look that seamlessly blends with both the ca