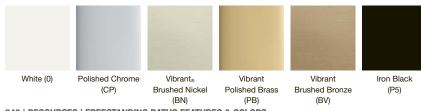

## 3. Choose Your Finish

CP Polished Chrome

SN Vibrant<sub>®</sub> Polished Nickel

BN Vibrant Brushed Nickel

2MB Vibrant Brushed Moderne Brass

Vibrant **Brushed Bronze** 

2BZ Oil-Rubbed Bronze