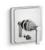

## TRIM OPTIONS

Manual or digital, our shower trim options help deliver precise control of your showering experiences. KOHLER<sub>®</sub> trim comes in a number of styles and finishes to help you design a showering space that is polished and elegant.

## Manual

Trim for manual volume and temperature controls coordinate with our faucet designs and finishes. Choose from pressure-balancing or volume control plus thermostatic trim options. Add transfer valve trim for a coordinated look that offers the functionality of multiple outlets.