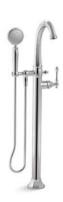

#### Floor-Mount

- Features an integrated handshower for added convenience
- Single-handle models easily control water temperature and activation
- Carries water up from the floor, keeping the bath's deck uncluttered

## FLOOR-MOUNT FILLERS

Bath fillers mounted on the floor beside the bath feature an integrated handshower for added convenience. Single-handle models let you control water temperature and volume with ease. Most freestanding bath fillers require a mounting block to install. Please visit KOHLER.com/FloorMountFillers for details.