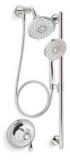

## **SHOWERING KITS**

Take the guesswork out of designing a custom shower with one of our showering kits. Keep it simple by choosing one of these prepackaged options to bring together key components that create a truly satisfying showering experience.

### Handshower Kits

Awaken<sub>®</sub> Biio PREMIUM HANDSHOWER KIT

ADA-compliant 2.0 gpm | K-99899 (shown) 1.75 gpm | K-99899-G

Awaken B110 DELUXE HANDSHOWER KIT

ADA-compliant 2.0 gpm | K-99243 (shown) 1.75 gpm | K-99243-G

Awaken G110

PREMIUM HANDSHOWER KIT ADA-compliant 2.0 gpm | K-99898 (shown) 1.75 gpm | K-99898-G

Awaken G110 DELUXE HANDSHOWER KIT

ADA-compliant

2.0 gpm | K-99242 (shown) 1.75 gpm | K-99242-G

Awaken Bgo HANDSHOWER KIT