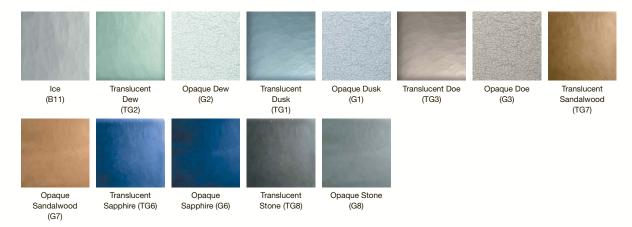

## $Parallel_{^{\mathrm{TM}}}$

*Devonshire*<sub>®</sub> K-T10357-4

Memoirs<sub>●</sub>

Deco lever handle | K-T10421-4V (shown)

Stately lever handle | K-T10421-4S

 $Components_{^{\text{TM}}}$  Lever handle | K-T78027-4

Components
Oyl handle | K-T78027-8