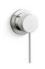

## FLOOR-MOUNT FILLERS

Bath fillers mounted on the floor beside the bath feature an integrated handshower for added convenience. Single-handle models let you control water temperature and volume with ease. Most freestanding bath fillers require a mounting block to install. Please visit KOHLER.com/FloorMountFillers for details.

*Artifacts*<sub>®</sub> K-T72790-9M

**Kelston**<sub>®</sub> K-T97332-4

*Margaux*<sub>®</sub> K-T97331-4

**Refinia**<sub>®</sub> K-T97334-4

*Composed*<sub>®</sub> K-T73087-4

*Loure*<sub>®</sub> K-T97330-4

*Purist*<sub>®</sub> K-T97328-4

*Avid*™ K-T97367-4

**Parallel**™ K-T23492-4

Components<sub>™</sub>
Lever handles | K-T77984-4 (shown)
Industrial handles | K-T77984-9