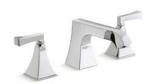

Pinstripe® BATH FAUCET TRIM WITH CROSS HANDLES K-T13140-3A Lever handles | K-T13140-4A

 $Bancroft_{\odot}$ BATH FAUCET TRIM K-T10585-4

Memoirs<sub>®</sub> Stately BATH FAUCET TRIM WITH DECO LEVER HANDLES K-T469-4V

Margaux<sub>®</sub> BATH FAUCET TRIM WITH LEVER HANDLES K-T16236-4 Cross handles | K-T16236-3

 $Loure_{\circ}$ BATH FAUCET (Includes valves) K-15285-4

BATH FAUCET WITH CROSS HANDLES (Includes valves)

 $Composed_{\circ}$ 