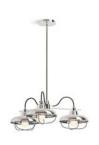

SEMI-FLUSH LED LIGHT K-22521-SFLED



**LED PENDANT** K-22520-PELED









# **MODERN FARM**

Kohler brings the outside indoors with a fresh look at the modern farm style. Rustic simplicity pairs with the vintage charm of metal fixtures to create a suite of products that combines warm elegance with intriguing modernism—whether you crave a dramatic statement piece or a small finishing touch.









ONE-LIGHT FLUSH-MOUNT K-23670-FM01

ONE-LIGHT PIVOTING SCONCE K-23666-SC01

ONE-LIGHT SWINGING SCONCE K-23668-SC01

ONE-LIGHT LACEMAKER SCONCE K-23669-SC01



ONE-LIGHT SLIDING SCONCE K-23667-SC01



THREE-LIGHT SCONCE K-23665-SC03



ONE-LIGHT PENDANT K-23663-PE01



XL ONE-LIGHT PENDANT K-23664-PE01



TWO-LIGHT LINEAR CHANDELIER K-23660-CH02



XL TWO-LIGHT LINEAR CHANDELIER K-23661-CH02



THREE-LIGHT CHANDELIER K-23662-CH03











# **MEMOIRS**<sub>TM</sub>

Crown molding, Crisp lines. Rich details with classic appeal. Kohler breathes new life into its most lasting tradition: the Memoirs collection. The iconic design feels clean and timeless for a presence steeped in heritage and inviting in any decor.







ONE-LIGHT SCONCE K-23686-SC01

TWO-LIGHT SCONCE K-23687-BA02

THREE-LIGHT SCONCE K-23688-BA03





FOUR-LIGHT SCONCE K-23689-BA04

24" LED SCONCE K-23690-LED







# **ARTIFACTS**<sub>TM</sub>

The Artifacts lighting collection brings turn-of-the-century charm to a world of modern, eclectic style. Simple forms combine with intricate, romantic details, creating a versatile look that seamlessly blends with both the casual and the formal.



ONE-LIGHT SCONCE K-7258