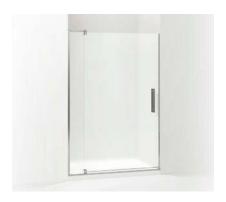

## **SHOWER DOORS**

A wide range of sizes and styles makes a KOHLER $_{\ensuremath{\$}}$  shower door the ideal choice for your bathroom.

#### Sizes

KOHLER shower doors are available in a wide range of standard widths from 27" to 72" and heights from 55" to 89".

#### Types

Shower doors are available in a variety of configurations so you can select the option that works best in your space.

#### Pivot

Also called swinging or hinged doors, frameless and semiframeless pivot shower doors swing open like a traditional door.

#### Style

We offer a number of shower door styles, ranging from classic to contemporary, to complement your overall bathroom design.

#### **Finishes**

Available in several finish options, our shower doors coordinate with KOHLER  $_{\tiny \odot}$  faucets and accessories.

Bright Silver (SH)

Bright Polished Silver (SHP)

Brushed Nickel (NX)