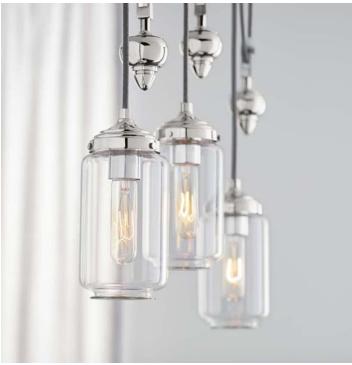

ING SCONCE K-23668-SC01

ONE-LIGHT LACEMAKER SCONCE K-23669-SC01



ONE-LIGHT SLIDING SCONCE K-23667-SC01



THREE-LIGHT SCONCE K-23665-SC03



ONE-LIGHT PENDANT K-23663-PE01



XL ONE-LIGHT PENDANT K-23664-PE01



TWO-LIGHT LINEAR CHANDELIER K-23660-CH02



XL TWO-LIGHT LINEAR CHANDELIER K-23661-CH02



THREE-LIGHT CHANDELIER K-23662-CH03











# **MEMOIRS**<sub>TM</sub>

Crown molding, Crisp lines. Rich details with classic appeal. Kohler breathes new life into its most lasting tradition: the Memoirs collection. The iconic design feels clean and timeless for a presence steeped in heritage and inviting in any decor.







ONE-LIGHT SCONCE K-23686-SC01

TWO-LIGHT SCONCE K-23687-BA02

THREE-LIGHT SCONCE K-23688-BA03





FOUR-LIGHT SCONCE K-23689-BA04

24" LED SCONCE K-23690-LED







# **ARTIFACTS**<sub>TM</sub>

The Artifacts lighting collection brings turn-of-the-century charm to a world of modern, eclectic style. Simple forms combine with intricate, romantic details, creating a versatile look that seamlessly blends with both the casual and the formal.



ONE-LIGHT SCONCE K-72584



ONE-LIGHT ADJUSTABLE SCONCE K-72581



TWO-LIGHT SCONCE K-72582



ONE-LIGHT PENDANT K-22653-PE01



ONE-LIGHT ADJUSTABLE PENDANT K-22654-PE01



THREE-LIGHT PENDANT K-22655-PE03



THREE-LIGHT CHANDELIER K-22657-CH03



THREE-LIGHT SHADED CHANDELIER K-22656-CH03



THREE-LIGHT LINEAR CHANDELIER K-22658-CH03



THREE-LIGHT ADJUSTABLE LINEAR CHANDELIER K-22659-CH03



FIVE-LIGHT LINEAR CHANDELIER K-222660-CH05















# **DAMASK**®

See the intricacies of luxury fabrics and the li