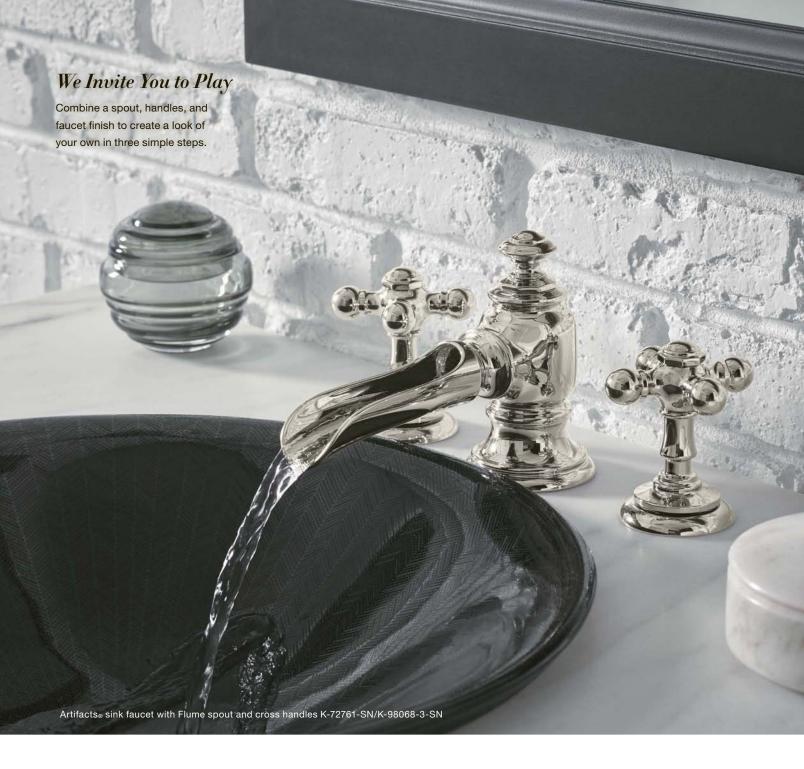

#### 14 Designed to Be Designed

The Artifacts® and Components® collections invite you to design a signature look by combining a spout with handles and a finish. With different combinations creating distinct looks, these versatile collections are designed to be designed—by you.

## Artifacts.

Inspired by turn-of-the-century charm, each piece in this singular collection is like a vintage treasure rediscovered in a street market or antique shop. Artifacts faucets can complete the look of a room, or they can become the central piece to build an entire room around.

## 1. Choose Your Spout

K-72758 Tea Design

K-72759 Bell Design

K-72760 Column Design

K-72761 Flume Design

## 2. Choose Your Handle

K-98068-4 Lever Handles

K-98068-3

## Cross Handles

## 3. Choose Your Finish

CP Polished Chrome

SN Vibrant<sub>®</sub> Polished Nickel

BN Vibrant Brushed Nickel

2MB Vibrant Brushed Moderne Brass

Vibrant **Brushed Bronze** 

2BZ Oil-Rubbed Bronze