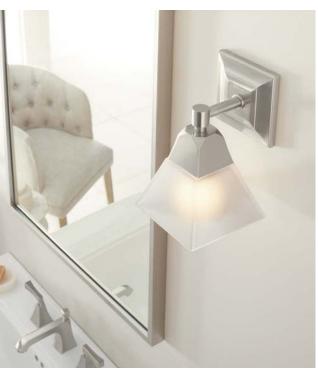

ENDANT** K-22520-PELED









# **MODERN FARM**

Kohler brings the outside indoors with a fresh look at the modern farm style. Rustic simplicity pairs with the vintage charm of metal fixtures to create a suite of products that combines warm elegance with intriguing modernism—whether you crave a dramatic statement piece or a small finishing touch.









ONE-LIGHT FLUSH-MOUNT K-23670-FM01

ONE-LIGHT PIVOTING SCONCE K-23666-SC01

ONE-LIGHT SWINGING SCONCE K-23668-SC01

ONE-LIGHT LACEMAKER SCONCE K-23669-SC01



ONE-LIGHT SLIDING SCONCE K-23667-SC01



THREE-LIGHT SCONCE K-23665-SC03



ONE-LIGHT PENDANT K-23663-PE01



XL ONE-LIGHT PENDANT K-23664-PE01



TWO-LIGHT LINEAR CHANDELIER K-23660-CH02



XL TWO-LIGHT LINEAR CHANDELIER K-23661-CH02



THREE-LIGHT CHANDELIER K-23662-CH03











# **MEMOIRS**<sub>TM</sub>

Crown molding, Crisp lines. Rich details with classic appeal. Kohler breathes new life into its most lasting tradition: the Memoirs collection. The iconic design feels clean and timeless for a presence steeped in heritage and inviting in any decor.







ONE-LIGHT SCONCE K-23686-SC01

TWO-LIGHT SCONCE K-23687-BA02

THREE-LIGHT SCONCE K-23688-BA03





FOUR-LIGHT SCONCE K-23689-BA04

24" LED SCONCE K-23690-LED







# **ARTIFACTS**<sub>TM</sub>

The Artifacts lighting collection brings turn-of-the-century charm to a world of modern, eclectic style. Simple forms combine with intricate, romantic details, creating a versatile look that seamlessly blends with both the casual and the formal.



ONE-LIGHT SCONCE K-72584



ONE-LIGHT ADJUSTABLE SCONCE K-72581



T