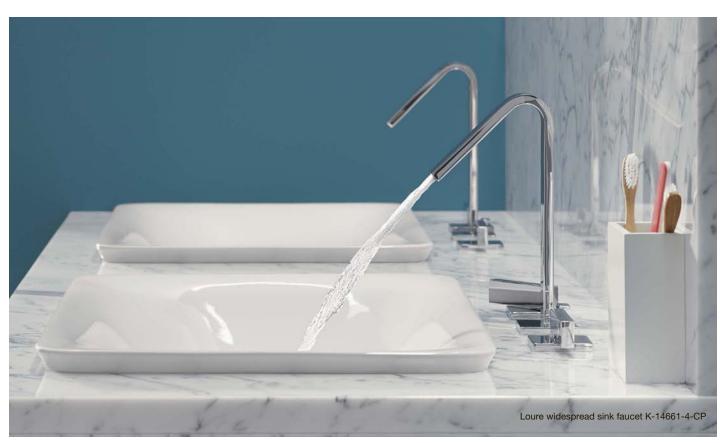

Margaux<sub>®</sub> BATH FAUCET TRIM WITH LEVER HANDLES K-T16236-4 Cross handles | K-T16236-3

 $Loure_{\circ}$ BATH FAUCET (Includes valves) K-15285-4

BATH FAUCET WITH CROSS HANDLES (Includes valves)

 $Composed_{\circ}$ 