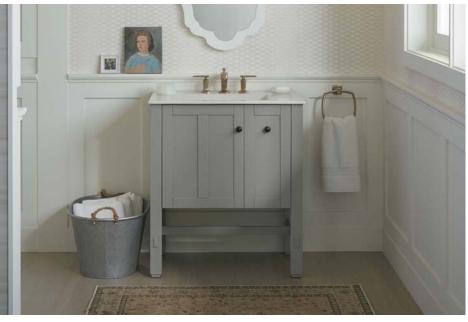

# **VANITIES**

Bring the beauty of fine furniture and the organization of accessorized storage to your bathroom with KOHLER® vanities. With a place for everything, you'll be able to quickly find your toiletries and extra linens in no time.

We offer a wide variety of storage solutions. Our vanity and coordinating accessories let you personalize the space so it works with your routine, your life. Practical and beautiful, our vanities ensure every hair dryer, toothbrush, and tube of lipstick has a place of its own.

## Choose Your Style

The inspiration behind KOHLER<sub>®</sub> vanities is rooted deeply in a history of American designs—from Shaker-style influences to midcentury modern. So whether you have traditional tastes or are looking for sleek, modern decor, Kohler has you covered.

## Choose Your Size & Configuration

From small powder rooms to the master bathroom, choose the right configuration for the look you want. Sizes run from 24 inches all the way up to 60 inches. Visit KOHLER.com/Vanities to explore the possibilities.

## Accessorize Your Vanity

KOHLER<sub>®</sub> vanities are designed to bring smart, personalized storage to your vanity space. In-drawer storage makes organizing makeup a snap and optional electrical outlets keep hair dryers and electric toothbrushes off the counter. Finish your look with either KOHLER vanity hardware or hardware from our line-matched faucet families.

## Choose Your Vanity Finish

From traditional to modern, choose the finish that best showcases your personality and ties the room together.