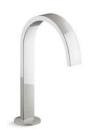

## FLOOR-MOUNT FILLERS

Bath fillers mounted on the floor beside the bath feature an integrated handshower for added convenience. Single-handle models let you control water temperature and volume with ease. Most freestanding bath fillers require a mounting block to install. Please visit KOHLER.com/FloorMountFillers for details.

*Artifacts*<sub>®</sub> K-T72790-9M

**Kelston**<sub>®</sub> K-T97332-4

*Margaux*<sub>®</sub> K-T97331-4

**Refinia**<sub>®</sub> K-T97334-4

*Composed*<sub>®</sub> K-T73087-4

*Loure*<sub>®</sub> K-T97330-4

*Purist*<sub>®</sub> K-T97328-4