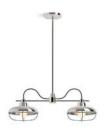

a different mood and aesthetic, letting you create a look unique to your own style.







SEMI-FLUSH LED LIGHT K-22521-SFLED



**LED PENDANT** K-22520-PELED









# **MODERN FARM**

Kohler brings the outside indoors with a fresh look at the modern farm style. Rustic simplicity pairs with the vintage charm of metal fixtures to create a suite of products that combines warm elegance with intriguing modernism—whether you crave a dramatic statement piece or a small finishing touch.









ONE-LIGHT FLUSH-MOUNT K-23670-FM01

ONE-LIGHT PIVOTING SCONCE K-23666-SC01

ONE-LIGHT SWINGING SCONCE K-23668-SC01

ONE-LIGHT LACEMAKER SCONCE K-23669-SC01



ONE-LIGHT SLIDING SCONCE K-23667-SC01



THREE-LIGHT SCONCE K-23665-SC03



ONE-LIGHT PENDANT K-23663-PE01



XL ONE-LIGHT PENDANT K-23664-PE01



TWO-LIGHT LINEAR CHANDELIER K-23660-CH02



XL TWO-LIGHT LINEAR CHANDELIER K-23661-CH02



THREE-LIGHT CHANDELIER K-23662-CH03











# **MEMOIRS**<sub>TM</sub>

Crown molding, Crisp lines. Rich details with classic appeal. Kohler breathes new life into its most lasting tradition: the Memoirs collection. The iconic design feels clean and timeless for a presence steeped in heritage and inviting in any decor.







ONE-LIGHT SCONCE K-23686-SC01

TWO-LIGHT SCONCE K-23687-BA02

THREE-LIGHT SCONCE K-23688-BA03





FOUR-LIGHT SCONCE K-23689-BA04

24" LED SCONCE K-23690-LED







# **ARTIFACTS**<sub>TM</sub>

The Artifacts lighting collection brings turn-of-the-century charm to a world of modern, eclectic style. Simple forms combine with intricate, romantic details, creating a versatile