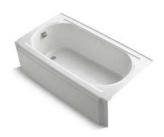

## **ALCOVE**

Fixtures designed for three-wall alcove installation feature unfinished exteriors and tile flanges on three sides. Many of these fixtures include an integral apron to complete the design.

Archer⊚
WITH INTEGRAL APRON
ACRYLIC
60" x 32" x 19" | K-1123-LA/-RA
Hydrotherapies and upgrades available.

Bellwether₀
WITH INTEGRAL APRON
KOHLER₀ ENAMELED CAST IRON
60" x 32" x 147%" | K-875/876

WITH INTEGRAL APRON ACRYLIC 60" x 32" x 20" | K-1184-LA/-RA Hydrotherapies and upgrades available.