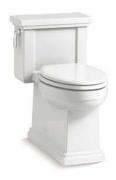

24" SLIDEBAR ADA-compliant K-9069

Awaken
36" DELUXE SLIDEBAR
WITH INTEGRATED WATER SUPPLY
ADA-compliant
K-98344

## Handshower Holders With Supply Elbow

Wall-mount handshower holders with integrated supply elbows offer a clean look and simple assembly requiring fewer components. Each bracket includes a check valve for backflow prevention.

*Loure*<sub>®</sub> K-14791

*Artifacts*<sub>®</sub> K-72797

*Exhale*<sub>®</sub> K-98354

Exhale
WITH VOLUME CONTROL
K-98355

## HANDSHOWER COMPONENTS

## Supply Elbows

Memoirs<sub>®</sub>
WITH CHECK VALVE
K-22171

Artifacts<sub>®</sub>
WITH CHECK VALVE
K-72796

Purist<sub>®</sub>
WITH CHECK VALVE
K-22172

Loure<sub>®</sub>
WITH CHECK VALVE
K-22175

 $Bancroft_{\scriptsize{\scriptsize{\otimes}}}$  WITH CHECK VALVE K-22173

 $Fort\acute{e}_{ ext{@}}$  with check valve K-22174

 $Awaken_{\scriptsize{\scriptsize{\otimes}}}$  WITH CHECK VALVE K-98351

Awaken
K-98350

 $Exhale_{@}$  WITH CHECK VALVE K-98353

*Exhale* K-98352

### Handshower Holders

Memoirs<sub>®</sub> ADJUSTABLE K-422

Purist<sub>®</sub> ADJUSTABLE K-975

 $Bancroft_{\circ}$ ADJUSTABLE K-10599

Forté<sub>®</sub> ADJUSTABLE K-352

 $Exhale_{\circ}$ ADJUSTABLE K-98349