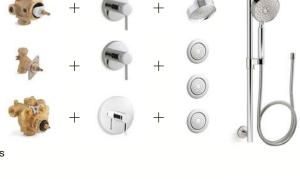

## **SHOWERING KITS**

Take the guesswork out of designing a custom shower with one of our showering kits. Keep it simple by choosing one of these prepackaged options to bring together key components that create a truly satisfying showering experience.

### Handshower Kits

Awaken<sub>®</sub> Biio PREMIUM HANDSHOWER KIT

ADA-compliant 2.0 gpm | K-99899 (shown) 1.75 gpm | K-99899-G

Awaken B110 DELUXE HANDSHOWER KIT

ADA-compliant 2.0 gpm | K-99243 (shown) 1.75 gpm | K-99243-G

## Essentials Showering Kits

Forté<sub>®</sub>
ADA-compliant
2.5 gpm | K-22180
1.75 gpm | K-22180-G

Bancroft<sub>®</sub>
ADA-compliant
2.5 gpm | K-22179
1.75 gpm | K-22179-G

**Purist**<sub>®</sub>
ADA-compliant
2.5 gpm | K-22181
1.75 gpm | K-22181-G