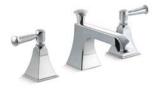

## **ARTIFACTS**

## 1. Choose Your Spout

K-72758 Tea Design

K-72759 Bell Design

K-72760 Column Design

K-72761 Flume Design

## 2. Choose Your Handle

K-98068-4 Lever Handles

K-98068-3

## Cross Handles

## 3. Choose Your Finish

CP Polished Chrome

SN Vibrant<sub>®</sub> Polished Nickel

BN Vibrant Brushed Nickel

2MB Vibrant Brushed Moderne Brass

Vibrant **Brushed Bronze** 

2BZ Oil-Rubbed Bronze