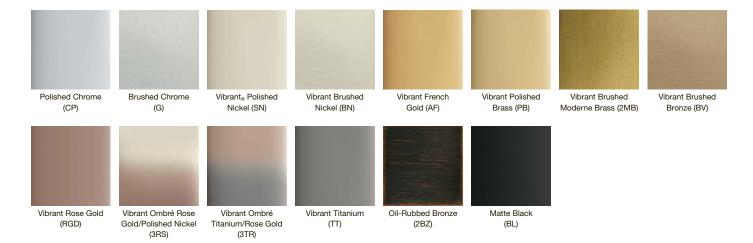

### Faucet Finishes

The finish you choose is all about the look. With more options than ever, your choice of finish can best reflect your personal style and help you realize your bathroom design vision.

## 3. Choose Your Finish

CP Polished Chrome

SN Vibrant<sub>®</sub> Polished Nickel

BN Vibrant Brushed Nickel

2MB Vibrant Brushed Moderne Brass

Vibrant **Brushed Bronze** 

2BZ Oil-Rubbed Bronze

## 3. Choose Your Finish\*

CP Polished Chrome

BN Vibrant<sub>®</sub> Brushed Nickel

RGD Vibrant Rose Gold

3RS Vibrant Ombré Rose Gold/ Polished Nickel

3TR Vibrant Ombré Titanium/Rose Gold

Vibrant Titanium

BL Matte Black