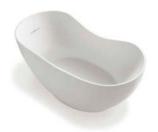

## FREESTANDING BATHS

A freestanding bath is a statement piece for the bathroom. They exhibit control with perfect proportions while inviting you to unwind in the depths of the water. Whether you have a taste for the modern or tend to more traditional design, you'll find the perfect bath within our wide breadth of styles.

## Abrazo<sub>®</sub>

Matte 66" x 31½" x 28½" | K-1800-HW1 Gloss 66" x 31½" x 28½" | K-1800-0 Integral drain