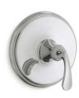

## TRIM SETS

If you're looking for a simple, stylish solution, our bath/shower faucet trim sets pair with a Rite-Temp® pressure-balancing valve to provide you with the basic essentials for an outstanding shower. Some kits do not include a showerhead, so you can customize your shower experience by choosing from the wide range of KOHLER® spray options. Valve sold separately.

## $Pitch_{\odot}$ 1.75 GPM WITH LEVER HANDLE

K-TS97074-4G Shower only | K-TS97077-4G

## $Loure_{\otimes}$ 2.5 GPM WITH PUSH-BUTTON DIVERTER K-T14664-4 Shower only | K-TS14670-4

 $Honesty_{\circledcirc}$  1.75 GPM WITH LEVER HANDLE WITH PUSH-BUTTON DIVERTER

K-T99763-4G Shower only | K-TS99764-4G