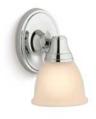

## THERMOSTATIC VALVES

Components
Industrial handle | K-T78027-9

Margaux₀ Lever handle | K-T16239-4 (shown) Cross handle | K-T16239-3

*Forté*<sub>®</sub> K-T10359-4

*Loure*<sub>®</sub> K- T14672-4

Composed<sub>®</sub>
Lever handle | K-T73133-4 (shown)
Cross handle | K-T73133-3