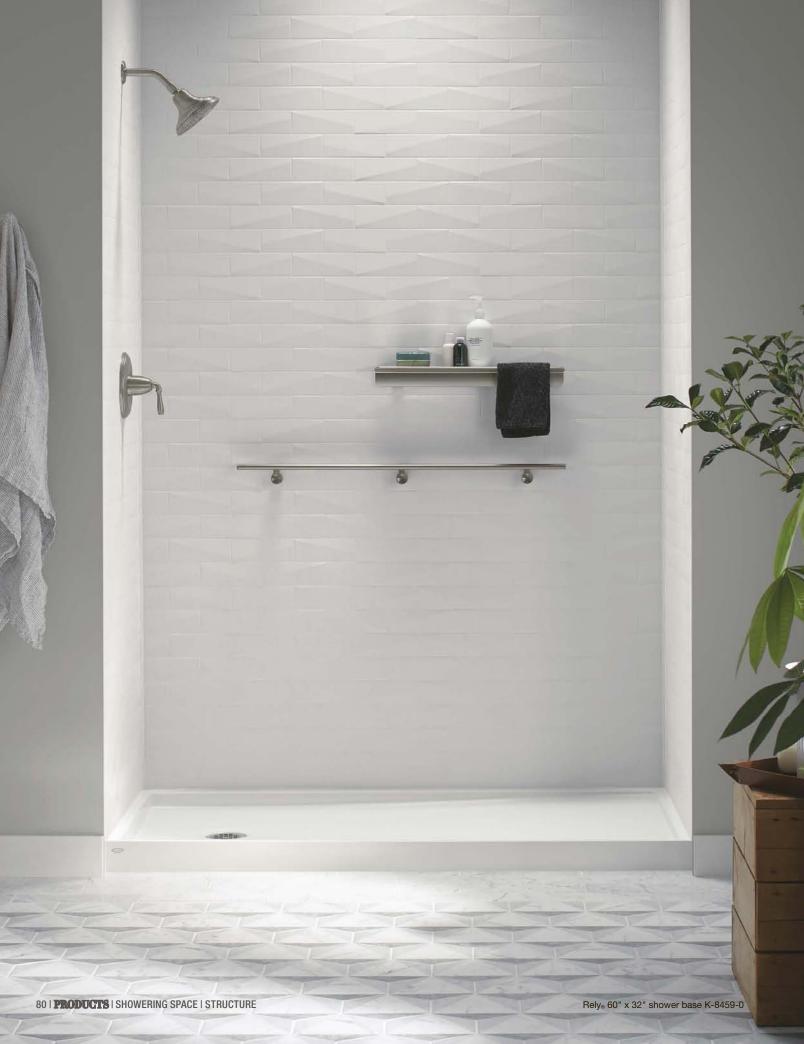

## STRUCTURE

From floor to ceiling and from wall to wall, Kohler offers every type of product needed to create the dream shower that fits your budget and lifestyle. Our products are designed to work together to keep your shower organized and looking beautiful, making your daily shower feel like an escape from the world.

#### SHOWER BASES

Our low and ultralow shower bases are made to last, easy to install, and require very little maintenance. Available in a variety of sizes, shapes, and colors, our shower bases provide durable, lasting style.

#### Sizes

A wide range of sizes are available to accommodate standard shower spaces, including options designed to replace an alcove bath.

#### Styles

We offer a number of shower base styles, from traditional to modern, that coordinate with our fixture collections.

**Alcove** 

**Integral Seat** 