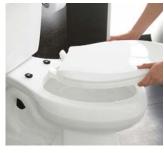

24" SLIDEBAR ADA-compliant K-9069

Awaken
36" DELUXE SLIDEBAR
WITH INTEGRATED WATER SUPPLY
ADA-compliant
K-98344

## Handshower Holders With Supply Elbow

Wall-mount handshower holders with integrated supply elbows offer a clean look and simple assembly requiring fewer components. Each bracket includes a check valve for backflow prevention.