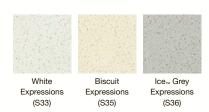

with predrilled single-hole or widespread configuration options to accommodate a variety of faucets. Solid/Expressions<sub>®</sub> vanity tops have pilot holes for single, 4" centerset and 8" widespread faucet holes.



Single-Hole



4" Centerset



8" Widespread

## SOLID/EXPRESSIONS<sub>®</sub>

Our solid-surface countertops are designed to coordinate with KOHLER® vanities. They pair beautifully with KOHLER Verticyl® Rectangle and Verticyl Oval undermount sinks, can be trimmed to fit other sinks, or used as a solid countertop without cutouts.

### Sizes



Optional Trim

Backsplash

Single side

splash

## Basin Shapes\*



\*Oval cutout fits all KOHLER 17" x 14" oval undermount bathroom sinks. Tops with cutouts have sculpted edges. Tops with no cutout have straight edges.

### Colors





# LIGHTING

Introducing KOHLER® lighting: bold, original collections that share the brilliant style and enduring strength that have become synonymous with the KOHLER name. With fine craftsmanship and elevated design, we are devoting ourselves to a level of quality unmatched in the industry. By shaping the new standards for lighting, we are creating pieces that last.

# LIGHTING GUIDE

Harmonize your lighting with your entire home by selecting the perfect color, finish, and installation type to complement your decor.

## **INSTALLATION TYPES**







Chandelier



Linear Chandelier



Flush-Mount



Semi-Flush



Sconce



## START WITH THE FINISH

KOHLER<sub>®</sub> lighting is offered in an array of finely crafted finishes, each one lets you capture the unique personality and ambience