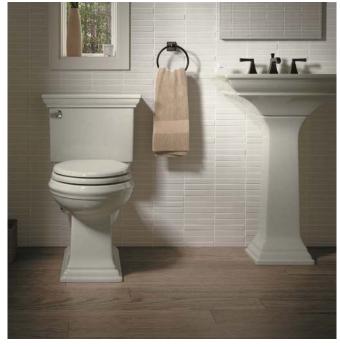

24" SLIDEBAR ADA-compliant K-9069

Awaken
36" DELUXE SLIDEBAR
WITH INTEGRATED WATER SUPPLY
ADA-compliant
K-98344

## Handshower Holders With Supply Elbow

Wall-mount handshower holders with integrated supply elbows offer a clean look and simple assembly requiring fewer components. Each bracket includes a check valve for backflow prevention.

*Loure*<sub>®</sub> K-14791

*Artifacts*<sub>®</sub> K-72797

*Exhale*<sub>®</sub> K-98354

Exhale
WITH VOLUME CONTROL
K-98355