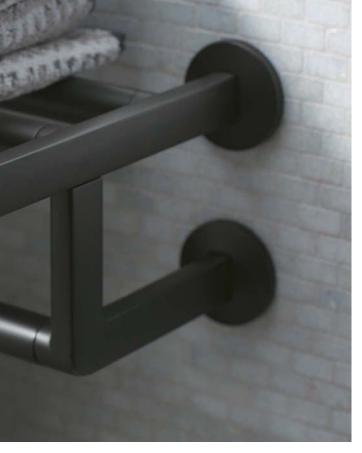

- Shower Locker<sub>®</sub> units provide personal storage that discreetly blends into the environment
- Shower barres offer support for mobility assistance and everyday routines such as scrubbing feet, shaving legs, or stretching
- Floating shower shelves can be placed anywhere in the shower, giving you the freedom to set up your shower storage any way you see fit

## The Draft<sub>®</sub> Collection

- A contemporary-style modular system that works for you and your individual space
- Towel bar frames provide a platform for other accessories, including trays, holders, and containers