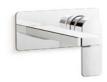

## WALL-MOUNT FAUCETS

Ideal for alcove installations, wall-mount faucets conceal piping behind the wall, making only the faucet spout and controls visible.

#### $Purist_{\otimes}$

Spout | K-14427 Cross handle trim | K-T14429-3 (shown) Lever handle trim | K-T14429-4 Requires valve.

#### $Parallel_{^{\text{TM}}}$

K-T23491-4 Requires valve.