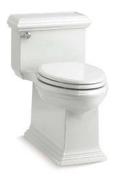

24" SLIDEBAR ADA-compliant K-9069

Awaken
36" DELUXE SLIDEBAR
WITH INTEGRATED WATER SUPPLY
ADA-compliant
K-98344

## Handshower Holders With Supply Elbow

Wall-mount handshower holders with integrated supply elbows offer a clean look and simple assembly requiring fewer components. Each bracket includes a check valve for backflow prevention.

*Loure*<sub>®</sub> K-14791

*Artifacts*<sub>®</sub> K-72797

*Exhale*<sub>®</sub> K-98354

Exhale
WITH VOLUME CONTROL
K-98355

## HANDSHOWER COMPONENTS

## Supply Elbows

Memoirs<sub>®</sub>
WITH CHECK VALVE
K-22171

Artifacts<sub>®</sub>
WITH CHECK VALVE
K-72796

Purist<sub>®</sub>
WITH CHECK VALVE
K-22172

Loure<sub>®</sub>
WITH CHECK VALVE
K-22175

 $Bancroft_{\scriptsize{\scriptsize{\otimes}}}$  WITH CHECK VALVE K-22173

 $Fort\acute{e}_{ ext{@}}$  with check valve K-22174

 $Awaken_{\scriptsize{\scriptsize{\otimes}}}$  WITH CHECK VALVE K-98351

Awaken
K-98350

 $Exhale_{@}$  WITH CHECK VALVE K-98353

*Exhale* K-98352

### Handshower Holders

Memoirs<sub>®</sub> ADJUSTABLE K-422

Purist<sub>®</sub> ADJUSTABLE K-975

 $Bancroft_{\circ}$ ADJUSTABLE K-10599

Forté<sub>®</sub> ADJUSTABLE K-352

 $Exhale_{\circ}$ ADJUSTABLE K-98349