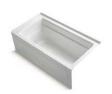

## **ALCOVE**

Fixtures designed for three-wall alcove installation feature unfinished exteriors and tile flanges on three sides. Many of these fixtures include an integral apron to complete the design.

Archer⊚
WITH INTEGRAL APRON
ACRYLIC
60" x 32" x 19" | K-1123-LA/-RA
Hydrotherapies and upgrades available.

Bellwether₀
WITH INTEGRAL APRON
KOHLER₀ ENAMELED CAST IRON
60" x 32" x 147%" | K-875/876

WITH INTEGRAL APRON ACRYLIC 60" x 32" x 20" | K-1184-LA/-RA Hydrotherapies and upgrades available.

Devonshire<sub>®</sub>

Memoirs<sub>®</sub>
WITH INTEGRAL APRON
KOHLER ENAMELED CAST IRON
60" x 33¾" x 17½6" | K-721/722

Underscore<sub>®</sub> Rectangle
WITH INTEGRAL APRON
ACRYLIC
60" × 32" × 21" | K-1957-LA√-RA

Villager₀
WITH INTEGRAL APRON
KOHLER ENAMELED CAST IRON
60"x 34¼"x 14" | K-713/714