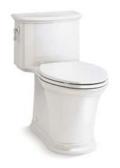

24" SLIDEBAR ADA-compliant K-9069

Awaken
36" DELUXE SLIDEBAR
WITH INTEGRATED WATER SUPPLY
ADA-compliant
K-98344

## Handshower Holders With Supply Elbow

Wall-mount handshower holders with integrated supply elbows offer a clean look and simple assembly requiring fewer components. Each bracket includes a check valve for backflow prevention.