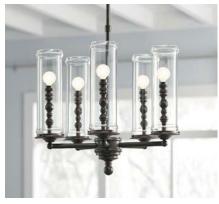

FOUR-LIGHT SCONCE K-23689-BA04

24" LED SCONCE K-23690-LED







# **ARTIFACTS**<sub>TM</sub>

The Artifacts lighting collection brings turn-of-the-century charm to a world of modern, eclectic style. Simple forms combine with intricate, romantic details, creating a versatile look that seamlessly blends with both the casual and the formal.



ONE-LIGHT SCONCE K-72584



ONE-LIGHT ADJUSTABLE SCONCE K-72581



TWO-LIGHT SCONCE K-72582



ONE-LIGHT PENDANT K-22653-PE01



ONE-LIGHT ADJUSTABLE PENDANT K-22654-PE01



THREE-LIGHT PENDANT K-22655-PE03



THREE-LIGHT CHANDELIER K-22657-CH03



THREE-LIGHT SHADED CHANDELIER K-22656-CH03



THREE-LIGHT LINEAR CHANDELIER K-22658-CH03



THREE-LIGHT ADJUSTABLE LINEAR CHANDELIER K-22659-CH03



FIVE-LIGHT LINEAR CHANDELIER K-222660-CH05















# **DAMASK**®

See the intricacies of luxury fabrics and the lines of antique candlesticks echoed in the Damask collection from Kohler. Handcrafted artistry takes center stage, while a range of styling options brings a crisp, contemporary look to each fixture.



ONE-LIGHT SCONCE K-22545-SC01



ONE-LIGHT LACEMAKER SCONCE K-22546-SC01



ONE-LIGHT PENDANT K-23339-PE01



ONE-LIGHT ADJUSTABLE PENDANT K-23340-PE01



THREE-LIGHT PENDANT K-23341-PE03



THREE-LIGHT CHANDELIER K-23342-CH03



THREE-LIGHT LINEAR CHANDELIER K-23344-CH03



THREE-LIGHT ADJUSTABLE LINEAR CHANDELIER K-23345-CH03



FIVE-LIGHT CHANDELIER K-23347-CH05



FIVE-LIGHT LINEAR CHANDELIER K-23346-CH05





## PURIST.

The Purist sconce is as versatile as it is chic, making it an ideal fit in both traditional and cont