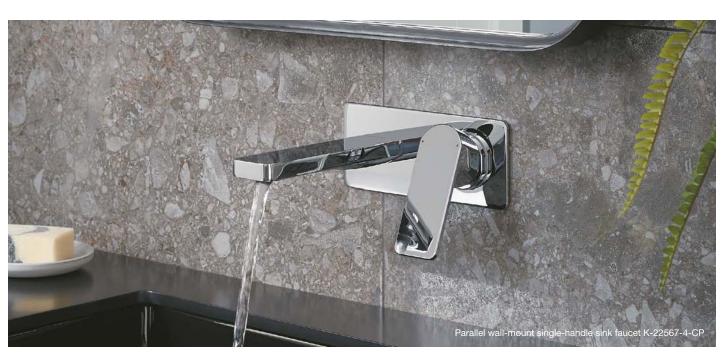

## $Parallel_{^{\mathrm{TM}}}$

### WITH LEVER HANDLE

2.0 gpm | K-TS23502-4 (shown) 1.75 gpm | K-TS23502-4G Shower only 2.0 gpm | K-TS23503-4 Shower only 1.75 gpm | K-TS23503-4G