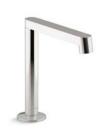

## FLOOR-MOUNT FILLERS

Bath fillers mounted on the floor beside the bath feature an integrated handshower for added convenience. Single-handle models let you control water temperature and volume with ease. Most freestanding bath fillers require a mounting block to install. Please visit KOHLER.com/FloorMountFillers for details.

*Artifacts*<sub>®</sub> K-T72790-9M

**Kelston**<sub>®</sub> K-T97332-4

*Margaux*<sub>®</sub> K-T97331-4

**Refinia**<sub>®</sub> K-T97334-4

*Composed*<sub>®</sub> K-T73087-4

*Loure*<sub>®</sub> K-T97330-4

*Purist*<sub>®</sub> K-T97328-4