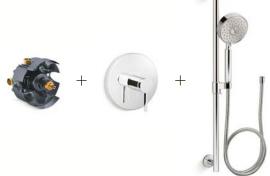

## TRIM SETS

If you're looking for a simple, stylish solution, our bath/shower faucet trim sets pair with a Rite-Temp® pressure-balancing valve to provide you with the basic essentials for an outstanding shower. Some kits do not include a showerhead, so you can customize your shower experience by choosing from the wide range of KOHLER® spray options. Valve sold separately.

## Bath/Shower Rite-Temp Pressure-Balancing Trim Sets

 $Pinstripe_{\texttt{0}}$  2.5 GPM WITH LEVER HANDLE AND PUSH-BUTTON DIVERTER

K-T13133-4B Shower only | K-TS13134-4B With cross handle | K-T13133-3B Shower only | K-TS13134-3B

## THERMOSTATIC VALVE TRIM

Perfect for personalizing your shower, pair thermostatic valve trim with our MasterShower® thermostatic valves that let you set the temperature once and never have to adjust it again. Enjoy complete control of your showering experience using separate volume control valves to adjust the flow of each water delivery component—showerheads, handshowers, body sprays, or other components—individually.