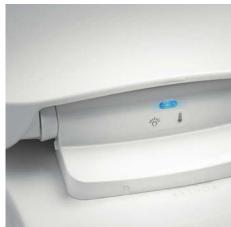

ET SEAT

## **PureWarmth**

HEATED TOILET SEAT

Elongated | K-10349 Round-front | K-10515

#### **Customize Your Comfort**

Treat yourself to the luxurious comfort and soothing ambience of the PureWarmth heated toilet seat with LED nightlight. With PureWarmth, you can adjust the seat's heat level and lighting color/brightness just the way you like.

- Three adjustable temperature settings
- Nightlight is adjustable in a variety of colors and brightness levels
- Compatible with the KOHLER® PureWarmth app to adjust seat warmth, lighting brightness, color choice, and set daily schedule
- Hidden cord provides a clean look



### PureWarmth at a Glance



#### **App Compatibility**

Compatible with the KOHLER PureWarmth app to adjust seat warmth and lighting brightness to your daily schedule.



#### **LED Lighting**

Dual LED lighting offers guiding light when lid is down and task light when lid is lifted.



#### Heated

Heated toilet seat includes three adjustable temperature settings for ultimate comfort.

## Purefresh<sub>®</sub>

DEODORIZING TOILET SEAT

Elongated | K-5588 Round-front | K-5589

#### The Sweet Scent of Victory

Our Purefresh toilet seat combines a deodorizer to neutralize odors and a built-in freshener that releases a light scent. We never compromise when it comes to clean. Why should you?

- A carbon filter deodorizing system is concealed in the seat's hinge
- Battery-operated; no cords or outlets required
- Quiet fan moves fresh air over the scent pack, emitting a subtle fragrance
- Easily replace batteries, carbon filter, and scent pack without removing