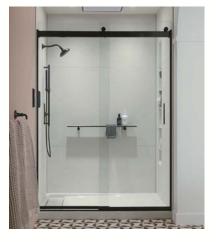

## **SHOWER DOORS**

A wide range of sizes and styles makes a KOHLER $_{\ensuremath{\$}}$  shower door the ideal choice for your bathroom.

#### Types

Shower doors are available in a variety of configurations so you can select the option that works best in your space.

#### Sliding

Typically chosen for baths and large showers, frameless sliding doors overlap with a smooth, quiet sliding action.

#### Style

We offer a number of shower door styles, ranging from classic to contemporary, to complement your overall bathroom design.