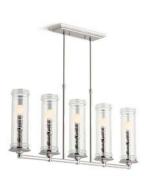

03



THREE-LIGHT LINEAR CHANDELIER K-22658-CH03



THREE-LIGHT ADJUSTABLE LINEAR CHANDELIER K-22659-CH03



FIVE-LIGHT LINEAR CHANDELIER K-222660-CH05















# **DAMASK**®

See the intricacies of luxury fabrics and the lines of antique candlesticks echoed in the Damask collection from Kohler. Handcrafted artistry takes center stage, while a range of styling options brings a crisp, contemporary look to each fixture.



ONE-LIGHT SCONCE K-22545-SC01



ONE-LIGHT LACEMAKER SCONCE K-22546-SC01



ONE-LIGHT PENDANT K-23339-PE01



ONE-LIGHT ADJUSTABLE PENDANT K-23340-PE01



THREE-LIGHT PENDANT K-23341-PE03



THREE-LIGHT CHANDELIER K-23342-CH03



THREE-LIGHT LINEAR CHANDELIER K-23344-CH03



THREE-LIGHT ADJUSTABLE LINEAR CHANDELIER K-23345-CH03



FIVE-LIGHT CHANDELIER K-23347-CH05



FIVE-LIGHT LINEAR CHANDELIER K-23346-CH05





## PURIST.

The Purist sconce is as versatile as it is chic, making it an ideal fit in both traditional and contemporary bathroom environments. It combines architectural forms with luxurious lines, giving it an elegant simplicity



ONE-LIGHT SCONCE K-14483

## **MARGAUX**®

Kohler pairs classic lines with contemporary touches in the Margaux sconce. Its strong, modern design commands attention, blending traditional elegance with a minimalist, fluid silhouette. The resulting style is sleek, sophisticated, and impressive.



ONE-LIGHT SCONCE K-16268

# **DEVONSHIRE**®

Bring eye-catching refinement to your bath or powder room decor with the Devonshire lighting collection. Sweeping curves and contemporary lines come together in a vintage design