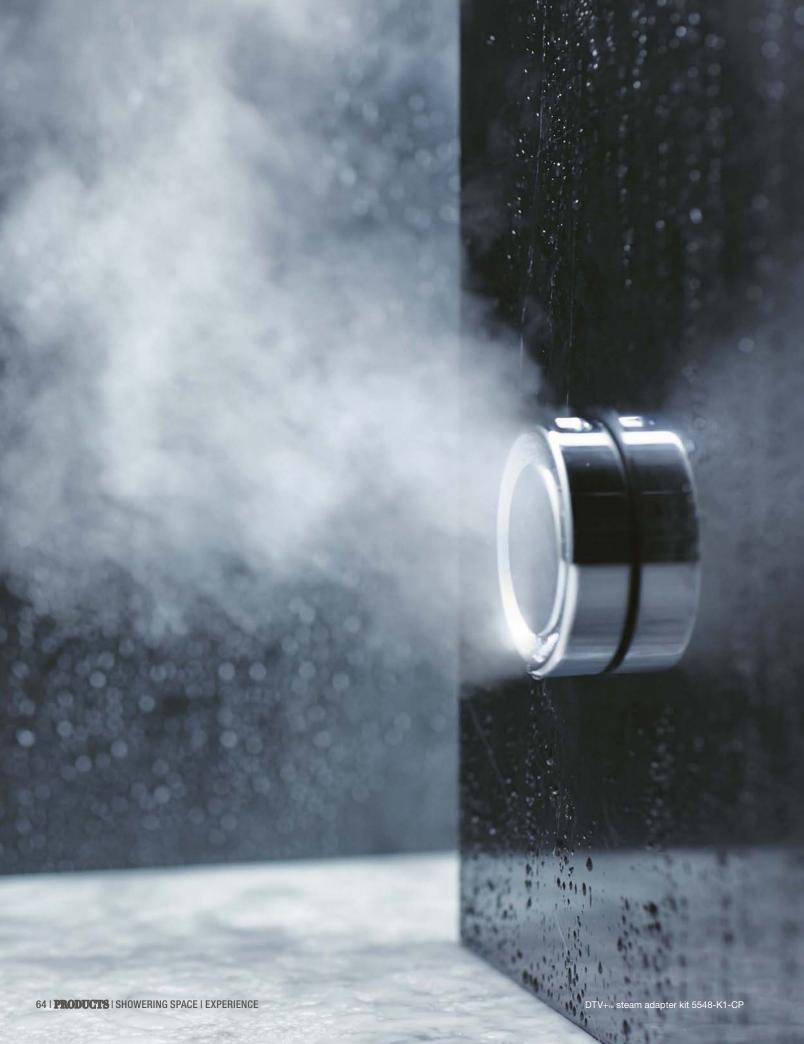

## SENSORY EXPERIENCES

Take your shower to the next level by adding one or more sensory experience. You can combine steam, music, and light with  $DTV+_{\infty}$ , or add stand-alone steam or music components.

#### Steam

Enjoy the soothing benefits of a steam right in your shower with  $Invigoration_{\odot}$  Series steam generators.

- Fast-Response<sub>®</sub> technology delivers steam in less than one minute
- Power Clean™ feature eliminates manual flushing
- Generators are constructed of durable insulated stainless steel

#### Steam

Add a steam adapter and steam generator to bask in the rejuvenating embrace of a soothing steam experience.

#### Steam

Light

Determine which configuration will work for your space at <u>KOHLER.com/SteamCalculator.</u>

Single | K-5548-K1 (shown)

Tandem | K-5549-K1

DTV+ digital showering system

and steam generator required

#### STEAM ADAPTER KIT

Single | K-5548-K1 (shown) Tandem | K-5549-K1 Steam generator required