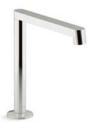

## FLOOR-MOUNT FILLERS

Bath fillers mounted on the floor beside the bath feature an integrated handshower for added convenience. Single-handle models let you control water temperature and volume with ease. Most freestanding bath fillers require a mounting block to install. Please visit KOHLER.com/FloorMountFillers for details.

*Artifacts*<sub>®</sub> K-T72790-9M

**Kelston**<sub>®</sub> K-T97332-4

*Margaux*<sub>®</sub> K-T97331-4

**Refinia**<sub>®</sub> K-T97334-4

*Composed*<sub>®</sub> K-T73087-4

*Loure*<sub>®</sub> K-T97330-4

*Purist*<sub>®</sub> K-T97328-4