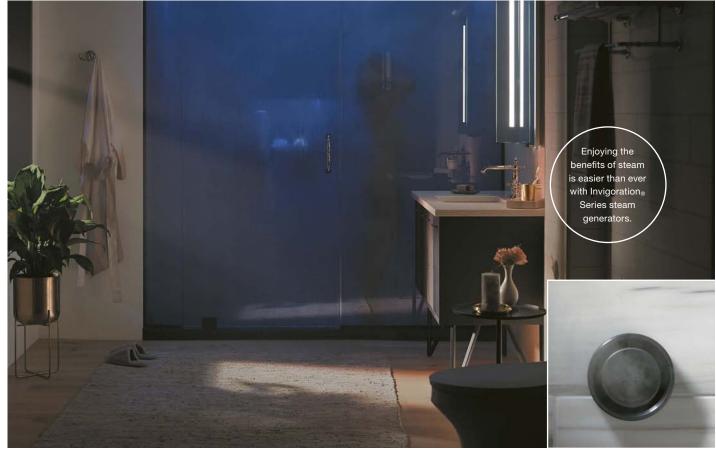

#### Steam

Enjoy the soothing benefits of a steam right in your shower with  $Invigoration_{\odot}$  Series steam generators.

- Fast-Response<sub>®</sub> technology delivers steam in less than one minute
- Power Clean™ feature eliminates manual flushing
- Generators are constructed of durable insulated stainless steel

## Smell

The Invigoration<sub>®</sub> Series steam generator control kit offers a steam head with built-in reservoir for adding your favorite aromatherapy scents.