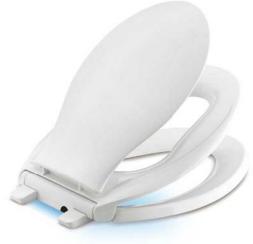

## Essentials Showering Kits

Forté<sub>®</sub>
ADA-compliant
2.5 gpm | K-22180
1.75 gpm | K-22180-G

Bancroft<sub>®</sub>
ADA-compliant
2.5 gpm | K-22179
1.75 gpm | K-22179-G

**Purist**<sub>®</sub>
ADA-compliant
2.5 gpm | K-22181
1.75 gpm | K-22181-G