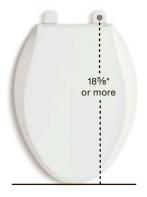

ive to toilet tissue alone.



## Purefresh<sub>®</sub>

A carbon filter, intuitive fan, and scent pack located in the seat's hinge neutralize bathroom odors while filling your room with a light, fresh scent.



### PureWarmth<sub>®</sub>

Treat yourself to the soothing comfort and ambience of the PureWarmth heated toilet seat with LED nightlight.



### Nightlight

Featuring two LED lights, lighted toilet seats help guide you to your toilet in the dark and illuminate the bowl when the lid is lifted.

## **CONVENIENT FEATURES**



Quiet-Close

Quiet-Close technology prevents the lid and seat from slamming.



Quick-Release

Quick-Release hinges let you easily remove the seat for a thorough cleaning.



Grip-Tight

Grip-Tight rubber bumpers keep the seat from shifting.

## **SEAT SHAPES**



## Elongated

- Fits elongated and compact elongated toilets
- Provides added room and comfort for adults



## Round-Front

- Requires less space
- A comfortable solution for children or small statures
- Compatible with round-front toilets

## **COLORS**

Select  $KOHLER_{\odot}$  toilet seats are available in the following nine colors. Our seats and toilets are perfectly color-matched to provide a seamless look.



## **CLEANSING SEATS**

Discover the toilet seats that are changing the bathroom experience. Once you experience them, you'll wonder how you ever lived without one. It's a cleaner kind of clean, and a whole new kind of comfort. The soft, soothing spray of the bidet functionality cleanses you like toilet tissue alone never could. Add the welcoming warmth of a heated seat and