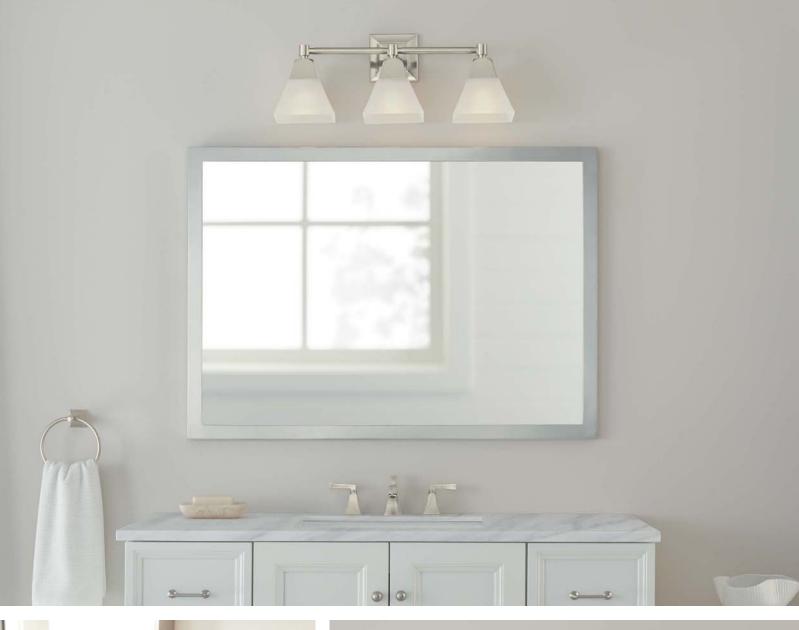

PENDANT** K-22520-PELED









# **MODERN FARM**

Kohler brings the outside indoors with a fresh look at the modern farm style. Rustic simplicity pairs with the vintage charm of metal fixtures to create a suite of products that combines warm elegance with intriguing modernism—whether you crave a dramatic statement piece or a small finishing touch.









ONE-LIGHT FLUSH-MOUNT K-23670-FM01

ONE-LIGHT PIVOTING SCONCE K-23666-SC01

ONE-LIGHT SWINGING SCONCE K-23668-SC01

ONE-LIGHT LACEMAKER SCONCE K-23669-SC01



ONE-LIGHT SLIDING SCONCE K-23667-SC01



THREE-LIGHT SCONCE K-23665-SC03



ONE-LIGHT PENDANT K-23663-PE01



XL ONE-LIGHT PENDANT K-23664-PE01



TWO-LIGHT LINEAR CHANDELIER K-23660-CH02



XL TWO-LIGHT LINEAR CHANDELIER K-23661-CH02



THREE-LIGHT CHANDELIER K-23662-CH03











# **MEMOIRS**<sub>TM</sub>

Crown molding, Crisp lines. Rich details with classic appeal. Kohler breathes new life into its most lasting tradition: the Memoirs collection. The iconic design feels clean and timeless for a presence steeped in heritage and inviting in any decor.







ONE-LIGHT SCONCE K-23686-SC01

TWO-LIGHT SCONCE K-23687-BA02

THREE-LIGHT SCONCE K-23688-BA03





FOUR-LIGHT SCONCE K-23689-BA04

24" LED SCONCE K-23690-LED







# **ARTIFACTS**<sub>TM</sub>

The Artifacts lighting collection brings turn-of-the-century charm to a world of modern, eclectic style. Simple forms combine with intricate, romantic details, creating a versatile look that seamlessly blends with both the casual and the formal.



ONE-LIGHT SCONCE K-72584



ONE-LIGHT ADJUSTABLE SCONCE K-72581