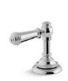

## WALL-MOUNT FAUCETS

Ideal for alcove installations, wall-mount faucets conceal piping behind the wall, making only the faucet spout and controls visible.

#### $Purist_{\otimes}$

Spout | K-14427 Cross handle trim | K-T14429-3 (shown) Lever handle trim | K-T14429-4 Requires valve.