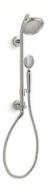

## **HANDSHOWERS**

Handshowers are great for the family shower and can function in place of or in combination with a wall-mounted showerhead. Install your handshower with a slidebar and hose to enhance the functionality of your shower and accommodate a range of heights—encompassing adults and children.

## Single-Function

Artifacts<sub>®</sub>
WITH KATALYST<sub>®</sub> TECHNOLOGY
1.75 gpm | K-72776-G

Memoirs<sub>®</sub> Stately
2.5 gpm | K-419

Awaken<sub>®</sub> Bgo
WITH ECO-BOOST
1.5/2.0 gpm | K-99248

## HANDSHOWER COMPONENTS

Additional components are essential for completing your handshower configuration. Hoses, slidebars, and handshower holders bring added functionality and versatility to your showering space.