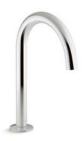

## FLOOR-MOUNT FILLERS

Bath fillers mounted on the floor beside the bath feature an integrated handshower for added convenience. Single-handle models let you control water temperature and volume with ease. Most freestanding bath fillers require a mounting block to install. Please visit KOHLER.com/FloorMountFillers for details.

*Artifacts*<sub>®</sub> K-T72790-9M

**Kelston**<sub>®</sub> K-T97332-4

*Margaux*<sub>®</sub> K-T97331-4

**Refinia**<sub>®</sub> K-T97334-4

*Composed*<sub>®</sub> K-T73087-4

*Loure*<sub>®</sub> K-T97330-4

*Purist*<sub>®</sub> K-T97328-4

*Avid*™ K-T97367-4

**Parallel**™ K-T23492-4

Components<sub>™</sub>
Lever handles | K-T77984-4 (shown)
Industrial handles | K-T77984-9