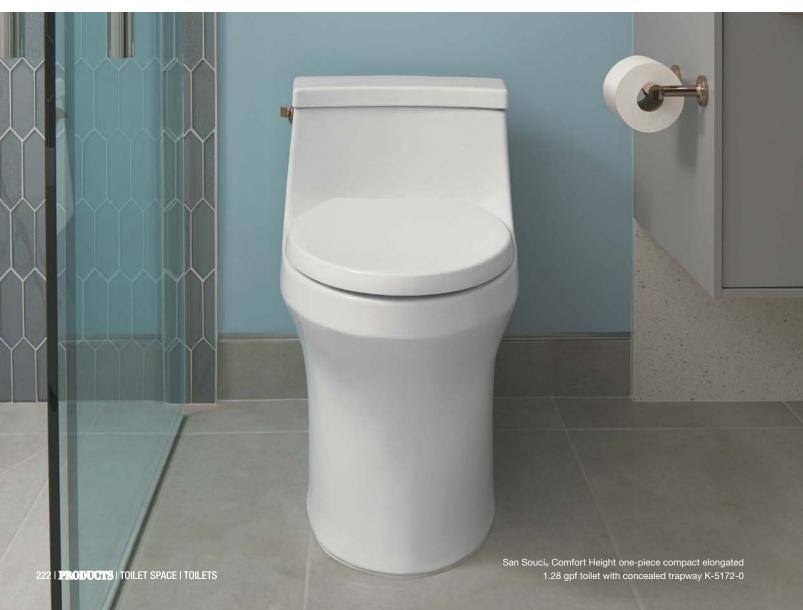

24" SLIDEBAR ADA-compliant K-9069

Awaken
36" DELUXE SLIDEBAR
WITH INTEGRATED WATER SUPPLY
ADA-compliant
K-98344

## Handshower Holders With Supply Elbow

Wall-mount handshower holders with integrated supply elbows offer a clean look and simple assembly requiring fewer components. Each bracket includes a check valve for backflow prevention.