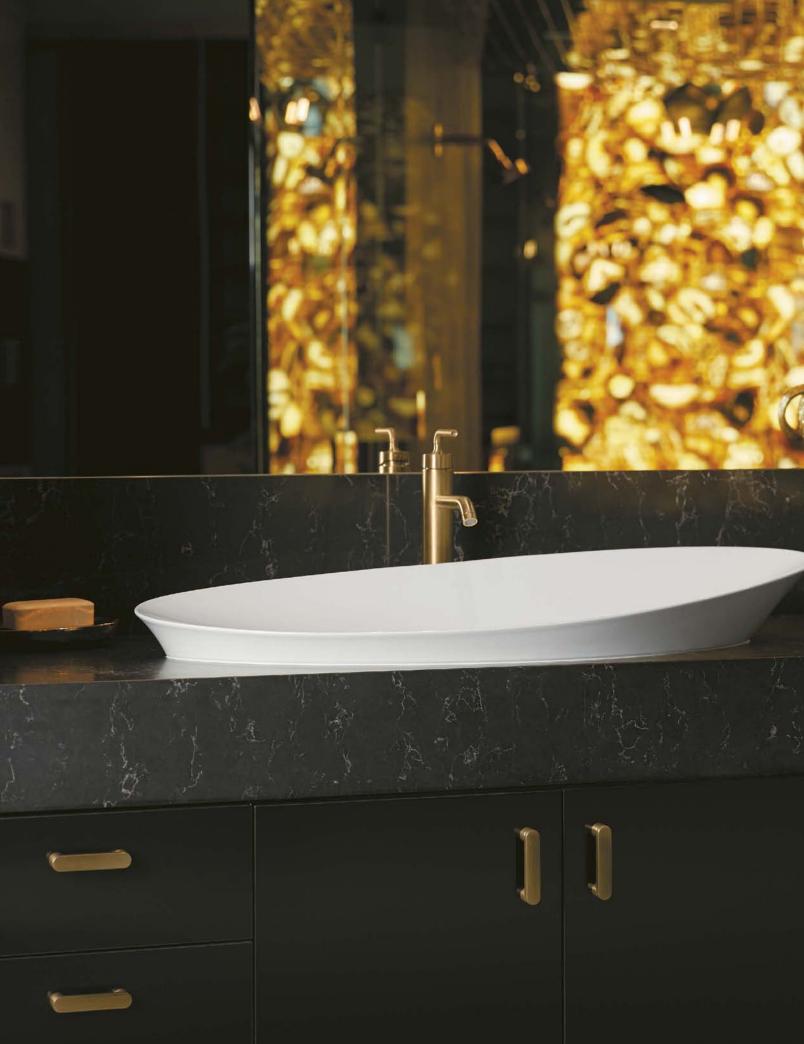

# **VANITIES**

Bring the beauty of fine furniture and the organization of accessorized storage to your bathroom with KOHLER® vanities. With a place for everything, you'll be able to quickly find your toiletries and extra linens in no time.

We offer a wide variety of storage solutions. Our vanity and coordinating accessories let you personalize the space so it works with your routine, your life. Practical and beautiful, our vanities ensure every hair dryer, toothbrush, and tube of lipstick has a place of its own.

## Accessorize Your Vanity

KOHLER<sub>®</sub> vanities are designed to bring smart, personalized storage to your vanity space. In-drawer storage makes organizing makeup a snap and optional electrical outlets keep hair dryers and electric toothbrushes off the counter. Finish your look with either KOHLER vanity hardware or hardware from our line-matched faucet families.

## Choose Your Vanity Finish

From traditional to modern, choose the finish that best showcases your personality and ties the room together.