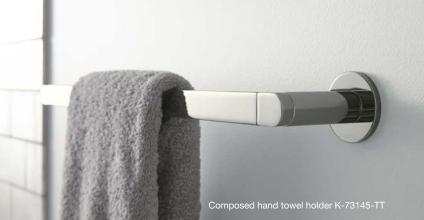

" | K-25159 18" | K-25160 24" | K-78387 (shown) 36" | K-25161 42" | K-25162



## PINSTRIPE. PURE



WIDESPREAD SINK FAUCET WITH LEVER HANDLES K-13132-4A



WIDESPREAD SINK FAUCET WITH CROSS HANDLES K-13132-3A



**TOWEL BAR** 18" | K-13108 (shown) 24" | K-13109



TOWEL RING K-13112



TOILET TISSUE HOLDER K-13114



**ROBE HOOK** K-13113



**DRAWER PULL** 3" | K-13125



CABINET KNOB K-13126



## **LOURE**<sub>®</sub>



TALL SINGLE-HANDLE SINK FAUCET K-14660-4



WIDESPREAD SINK FAUCET

K-14661-4



TOWEL BAR

18" | K-11580 (shown) 24" | K-11581 30" | K-11588

24" DOUBLE TOWEL BAR K-11582



HOTELIER

K-11577



TOWEL RING

K-11587



VERTICAL TOILET TISSUE HOLDER

K-11583 (shown)

#### COVERED TOILET TISSUE HOLDER

K-11584



DRAWER PULL

3" | K-11576



CABINET KNOB

K-11575











## **COMPOSED**<sub>®</sub>



SINGLE-HANDLE SINK FAUCET WITH PURE HANDLE K-73050-7



SINGLE-HANDLE SINK FAUCET WITH LEVER HANDLE K-73167-4



SINGLE-HANDLE SINK FAUCET WITH JOYSTICK HANDLE K-73158-4



TALL SINGLE-HANDLE SINK FAUCET WITH JOYSTICK HANDLE K-73053-4



WIDESPREAD SINK FAUCET WITH LEVER HANDLES K-73060-4



WIDESPREAD SINK FAUCET WITH CROSS HANDLES K-73060-3



TOWEL BAR 18" | K-73141 24" | K-73142 (shown) 30" | K-73143



**24" DOUBLE TOWEL BAR** K-73144



HOTELIER K-73157



TOWEL ARM K-73145



VERTICAL TOILET TISSUE HOLDER
K-73148 (shown)
PIVOTING TOILET TISSUE HOLDER
K-73147



DOUBLE ROBE HOOK K-73146



**DRAWER PULL** 3" | K-73152



CABINET KNOB K-73155

## **MARGAUX**<sub>®</sub>



SINGLE-HANDLE SINK FAUCET K-16230-4



TALL SINGLE-HANDLE SINK FAUCET K-16231-