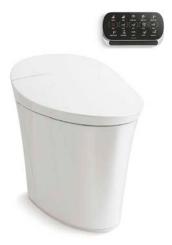

## $Veil_{\scriptscriptstyle\mathsf{TM}}$

The Veil collection's organic asymmetrical shapes bring a fresh perspective to bathroom design. From the uniquely thin form of the bath to the efficiency of the toilet, every detail has been purposely crafted to enhance your space. With elements as natural as they are innovative, enjoy modern tranquility at its finest.

#### $Veil_{\scriptscriptstyle{\mathsf{TM}}}$

LITHOCAST GLOSS 65%" x 36%" x 25½" | K-8331 Integral drain