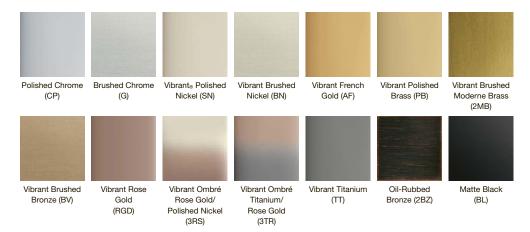

## 3. Choose Your Finish

CP Polished Chrome

SN Vibrant<sub>®</sub> Polished Nickel

BN Vibrant Brushed Nickel

2MB Vibrant Brushed Moderne Brass

Vibrant **Brushed Bronze** 

2BZ Oil-Rubbed Bronze

## 3. Choose Your Finish\*

CP Polished Chrome

BN Vibrant<sub>®</sub> Brushed Nickel

RGD Vibrant Rose Gold

3RS Vibrant Ombré Rose Gold/ Polished Nickel

3TR Vibrant Ombré Titanium/Rose Gold

Vibrant Titanium

BL Matte Black

#### Choose Your Finish

POLISHED CHROME (CP)

VIBRANT® POLISHED NICKEL (SN)

VIBRANT BRUSHED NICKEL (BN)

VIBRANT BRUSHED MODERNE BRASS (2MB)

VIBRANT BRUSHED BRONZE (BV)

OIL-RUBBED BRONZE (2BZ)

#### Choose Your Finish

POLISHED CHROME (CP)

VIBRANT<sub>®</sub>
BRUSHED NICKEL
(BN)

MATTE BLACK (BL)