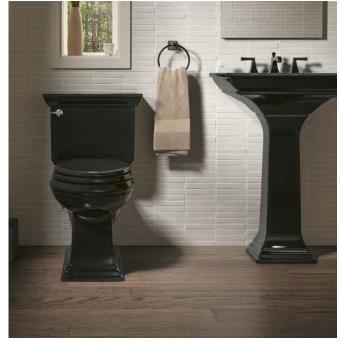

24" SLIDEBAR ADA-compliant K-9069

Awaken
36" DELUXE SLIDEBAR
WITH INTEGRATED WATER SUPPLY
ADA-compliant
K-98344

## Handshower Holders With Supply Elbow

Wall-mount handshower holders with integrated supply elbows offer a clean look and simple assembly requiring fewer components. Each bracket includes a check valve for backflow prevention.

*Loure*<sub>®</sub> K-14791

*Artifacts*<sub>®</sub> K-72797

*Exhale*<sub>®</sub> K-98354

Exhale
WITH VOLUME CONTROL
K-98355