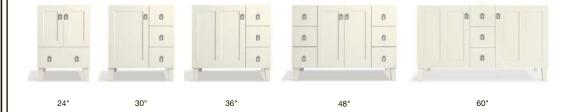

## Choose Your Size & Configuration

From small powder rooms to the master bathroom, choose the right configuration for the look you want. Sizes run from 24 inches all the way up to 60 inches. Visit KOHLER.com/Vanities to explore the possibilities.