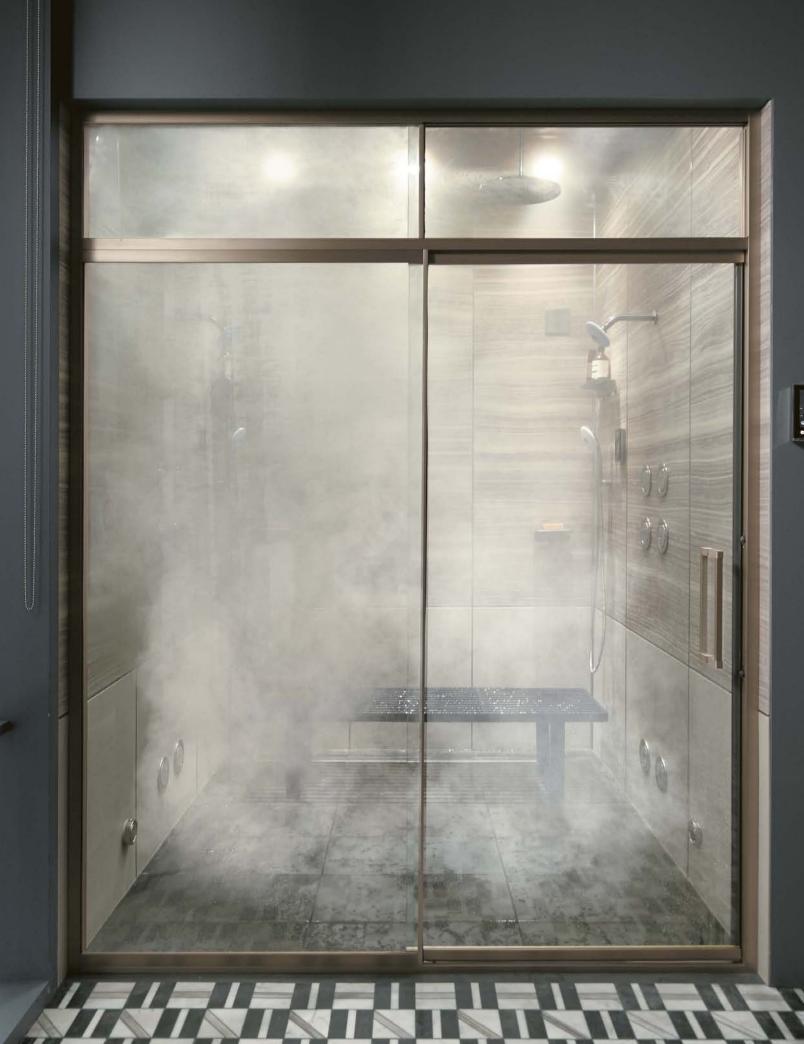

#### Steam

Enjoy the soothing benefits of a steam right in your shower with  $Invigoration_{\odot}$  Series steam generators.

- Fast-Response<sub>®</sub> technology delivers steam in less than one minute
- Power Clean™ feature eliminates manual flushing
- Generators are constructed of durable insulated stainless steel

## SENSORY EXPERIENCES

Combine music, steam, and lighting for the ultimate in sensory experiences. All three options can be installed and enjoyed on their own or in combination with one another.

#### Steam

Light

Determine which configuration will work for your space at <u>KOHLER.com/SteamCalculator.</u>

Single | K-5548-K1 (shown)

Tandem | K-5549-K1

DTV+ digital showering system

and steam generator required