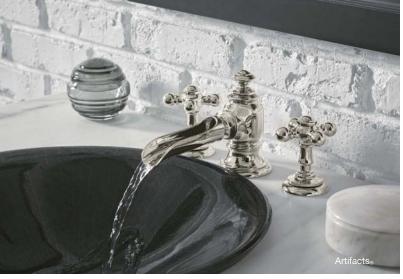

## Artifacts.

Inspired by turn-of-the-century charm, each piece in this singular collection is like a vintage treasure rediscovered in a street market or antique shop. Artifacts faucets can complete the look of a room, or they can become the central piece to build an entire room around.

## **ARTIFACTS**