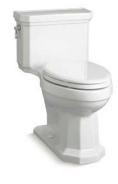

24" SLIDEBAR ADA-compliant K-9069

Awaken
36" DELUXE SLIDEBAR
WITH INTEGRATED WATER SUPPLY
ADA-compliant
K-98344

## Handshower Holders With Supply Elbow

Wall-mount handshower holders with integrated supply elbows offer a clean look and simple assembly requiring fewer components. Each bracket includes a check valve for backflow prevention.