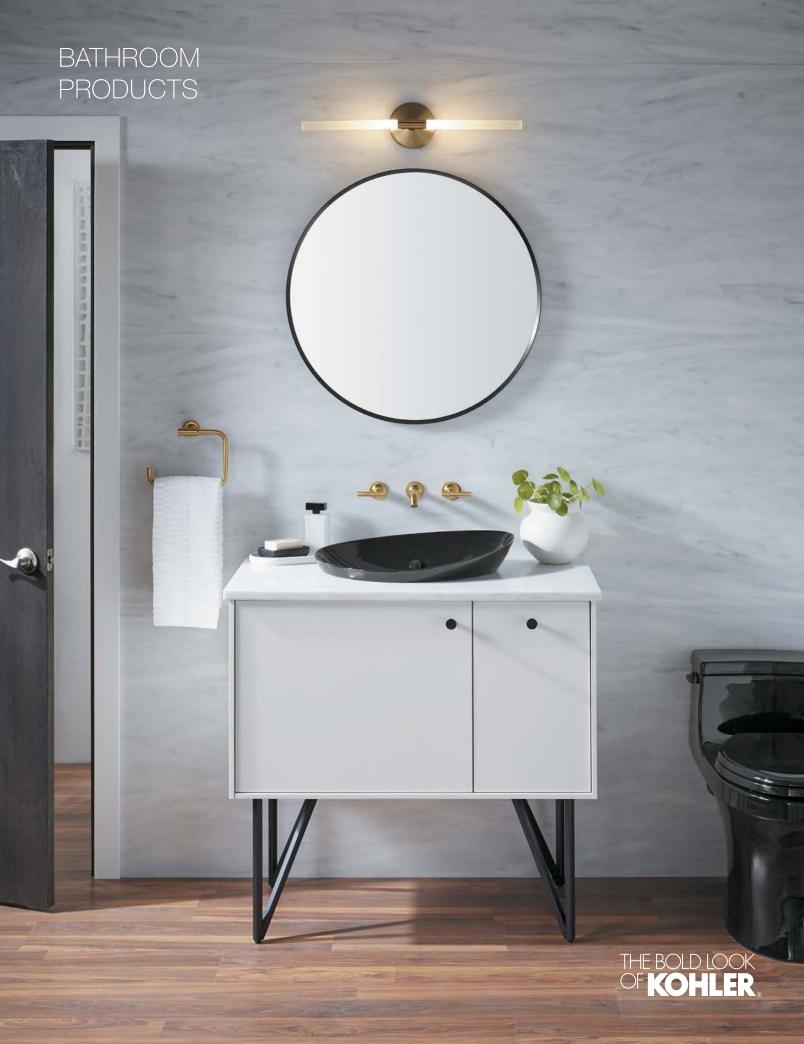

# **VANITIES**

Bring the beauty of fine furniture and the organization of accessorized storage to your bathroom with KOHLER® vanities. With a place for everything, you'll be able to quickly find your toiletries and extra linens in no time.

We offer a wide variety of storage solutions. Our vanity and coordinating accessories let you personalize the space so it works with your routine, your life. Practical and beautiful, our vanities ensure every hair dryer, toothbrush, and tube of lipstick has a place of its own.