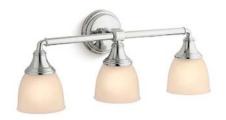

## **SHOWERHEADS**

If you like a shower that keeps pace with your day—an invigorating wake-up shower, a massaging after-workout shower, or a relaxing evening shower—a multifunction showerhead is the way to go. We offer a range of multifunction spray experiences, including water-saving options, to suit a variety of intensity preferences.

## Multifunction

Forté<sub>®</sub>

2.5 gpm | K-22169 (shown) 1.75 gpm | K-22169-G Shower arm and flange | K-7397

 $Bancroft_{\odot}$ 

2.5 gpm | K-22167 (shown) 1.75 gpm | K-22167-G Shower arm and flange | K-7397