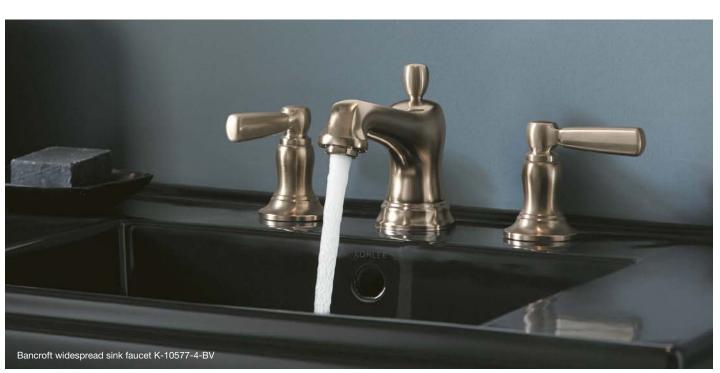

Pinstripe® BATH FAUCET TRIM WITH CROSS HANDLES K-T13140-3A Lever handles | K-T13140-4A

 $Bancroft_{\odot}$ BATH FAUCET TRIM K-T10585-4

Memoirs<sub>®</sub> Stately BATH FAUCET TRIM WITH DECO LEVER HANDLES K-T469-4V

Margaux<sub>®</sub> BATH FAUCET TRIM WITH LEVER HANDLES K-T16236-4 Cross handles | K-T16236-3

 $Loure_{\circ}$ BATH FAUCET (Includes valves) K-15285-4

BATH FAUCET WITH CROSS HANDLES (Includes valves)

 $Composed_{\circ}$ 