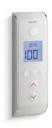

## DTV MODE<sub>®</sub>

DTV Mode features simple icons for easy push-button shower outlet control, while numbers around the edge guide you as you turn the temperature dial. Three different configurations are suited for shower-only, bath/shower combinations, and bath-only spaces. The DTV Mode digital interface also syncs with the KOHLER Mode app, allowing you to control select settings from your smartphone.