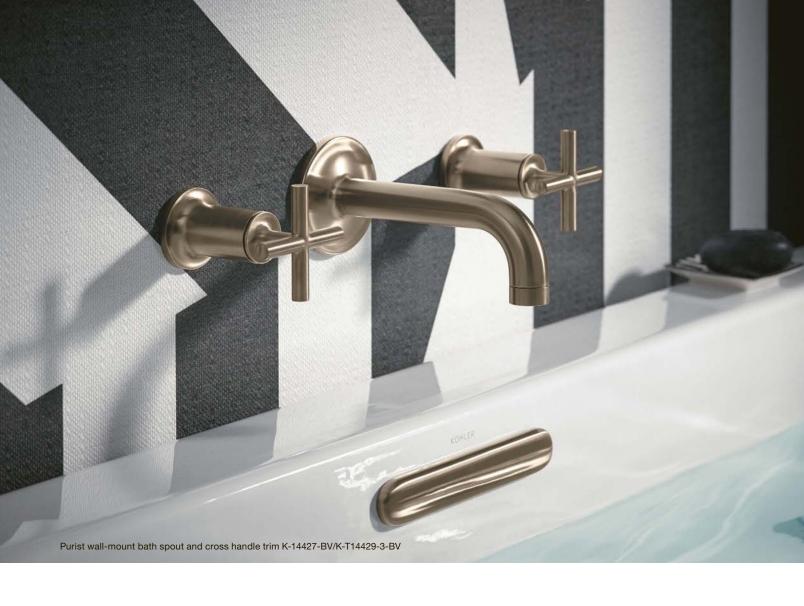

#### $Purist_{\otimes}$

Spout | K-14427 Cross handle trim | K-T14429-3 (shown) Lever handle trim | K-T14429-4 Requires valve.