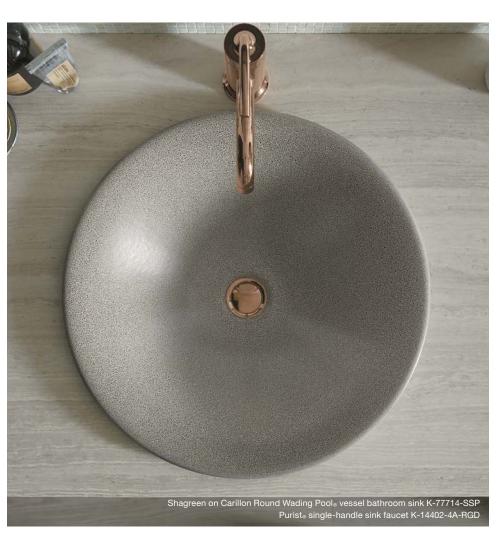

sup>/<sub>16</sub>" x 17<sup>1</sup>/<sub>16</sub>" x 2<sup>3</sup>/<sub>4</sub>" | K-2369 Shown in Ice (B11)



Whist<sub>®</sub> UNDERMOUNT 19" x 161/8" x 53/8" | K-2741 Shown in Ice (B11)



 $Briolette_{\scriptscriptstyle\mathsf{TM}}$ VESSEL 17½" diameter x 4¾" | K-2373 Shown in Ice (B11)



Spun Glass<sub>®</sub> VESSEL 17½" diameter x 6" | K-2276 Shown in Ice (B11)





## ARTIST EDITIONS. SINKS

#### Shagreen Design

Inspired by oil spot glazes, the Shagreen collection celebrates the subtle coloring and distinctive pebbled texture of natural shark and ray leather. A striking complement to both Carillon<sub>®</sub> and Caxton<sub>®</sub> bathroom sinks, its rich glazed finish shows iridescent pearly tones and a gently granulated texture.







Oyster Pearl (SSP)

Ebony Pearl (TB2)





SHAGREEN ON CARILLON ROUND WADING POOL VESSEL SINK VITREOUS CHINA

17<sup>11</sup>/<sub>16</sub>" diameter x 6" | K-77714-TB2



SHAGREEN ON CAXTON OVAL UNDERMOUNT SINK VITREOUS CHINA

17" x 14" x 8<sup>3</sup>/<sub>16</sub>" | K-77635-TB2



SHAGREEN ON
CARILLON RECTANGLE WADING POOL VESSEL SINK
VITREOUS CHINA

21½" x 14½16" x 6½" | K-77716-TB2

#### $Sartorial_{^{\mathsf{TM}}} Design$

The Sartorial collection exemplifies elegance etched with artistry. Available in two distinct designs, Sartorial pays homage to two of the most iconic textile patterns of their eras—Herringbone and Paisley. Herringbone strikes a retro-nouveau note while Paisley draws upon its timeless Persian charm. Pair either design with Carillon® or Caxton® bathroom sinks.











Paisley (FP1-0)

Paisley (FP2-7)