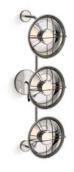

pays tribute to midcentury design—with a versatility that makes it at home in any era. Each finish evokes a different mood and aesthetic, letting you create a look unique to your own style.







SEMI-FLUSH LED LIGHT K-22521-SFLED



**LED PENDANT** K-22520-PELED









# **MODERN FARM**

Kohler brings the outside indoors with a fresh look at the modern farm style. Rustic simplicity pairs with the vintage charm of metal fixtures to create a suite of products that combines warm elegance with intriguing modernism—whether you crave a dramatic statement piece or a small finishing touch.









ONE-LIGHT FLUSH-MOUNT K-23670-FM01

ONE-LIGHT PIVOTING SCONCE K-23666-SC01

ONE-LIGHT SWINGING SCONCE K-23668-SC01

ONE-LIGHT LACEMAKER SCONCE K-23669-SC01



ONE-LIGHT SLIDING SCONCE K-23667-SC01



THREE-LIGHT SCONCE K-23665-SC03



ONE-LIGHT PENDANT K-23663-PE01



XL ONE-LIGHT PENDANT K-23664-PE01



TWO-LIGHT LINEAR CHANDELIER K-23660-CH02



XL TWO-LIGHT LINEAR CHANDELIER K-23661-CH02



THREE-LIGHT CHANDELIER K-23662-CH03











# **MEMOIRS**<sub>TM</sub>

Crown molding, Crisp lines. Rich details with classic appeal. Kohler breathes new life into its most lasting tradition: the Memoirs collection. The iconic design feels clean and timeless for a presence steeped in heritage and inviting in any decor.







ONE-LIGHT SCONCE K-23686-SC01

TWO-LIGHT SCONCE K-23687-BA02

THREE-LIGHT SCONCE K-23688-BA03





FOUR-LIGHT SCONCE K-23689-BA04

24" LED SCONCE K-23690-LED







# **ARTIFACTS**<sub>TM</sub>

The Artifacts lighting collection brings turn-of-the-century charm to a wor