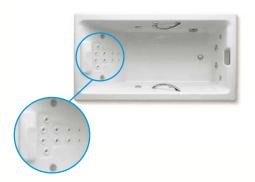

#### VibrAcoustic.

Feel the music as you submerge yourself in a sound bath. Vibrations resound throughout your core with a targeted, powerful hydromassage that promotes a profound state of relaxation.

#### **Effervescence**

Immerse yourself in a full-body kiss of thousands of tiny, champagne-like bubbles for a gentle yet revitalizing massage. It's a warm embrace that helps quiet the mind and promotes a serene experience.

#### Heated BubbleMassage™

Become soothed and renewed as heated bubbles deliver a blissful full-body massage that help center the mind and target muscle tension.

#### Whirlpool

Rejuvenate and revitalize yourself with jets of water that help melt away the stress of the day and target muscle and joint pain.

#### Combination Hydrotherapies

Select models offer combination hydrotherapies. They hydrotherapy experiences are operated from separate keypads, so you can control each one independently.

- Whirlpool With Effervescence
- VibrAcoustic With Heated BubbleMassage
- Heated BubbleMassage With Whirlpool