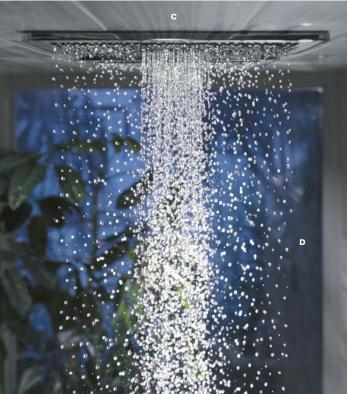

#### **Drenching Deluge**

The center of the panel is a rain-free zone for easy breathing. With the touch of a button, the Deluge function is activated to deliver an invigorating downpour.

- A | MEASURING 19" x 19", REAL RAIN 2.5 GPM OVERHEAD PANEL FEATURES 775 NOZZLES AND OFFERS AN INVITING, FULL-COVERAGE EXPERIENCE
- B | SPRAYFACE IS SILICONE FOR EASY CLEANING AND SLEEK DESIGN
- C | CENTER NOZZLES DELIVER THE DELUGE, BUT WHEN INACTIVE YOU CAN BREATHE EASILY BENEATH THE PANEL
- D | DELUGE RELEASES 0.5 GALLONS IN 8 SECONDS