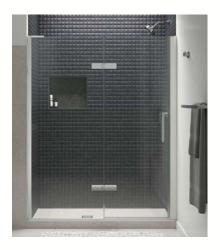

## **SHOWER DOORS**

A wide range of sizes and styles makes a KOHLER $_{\ensuremath{\$}}$  shower door the ideal choice for your bathroom.

#### Types

Shower doors are available in a variety of configurations so you can select the option that works best in your space.

#### Sliding

Typically chosen for baths and large showers, frameless sliding doors overlap with a smooth, quiet sliding action.

#### Style

We offer a number of shower door styles, ranging from classic to contemporary, to complement your overall bathroom design.