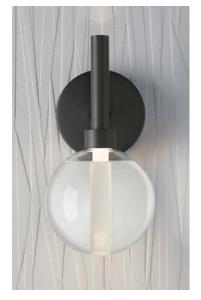

tallation type to complement your decor.

## **INSTALLATION TYPES**







Chandelier



Linear Chandelier



Flush-Mount



Semi-Flush



Sconce



## START WITH THE FINISH

KOHLER<sub>®</sub> lighting is offered in an array of finely crafted finishes, each one lets you capture the unique personality and ambience of your home. Only Kohler gives you the freedom to select an option that coordinates with your faucets and accessories, or stands apart as an eclectic piece with a finish all its own.

## **COLORS & FINISHES**



Matte White (WHL)



Polished Chrome (CP/CPL)



Vibrant<sub>®</sub>
Polished Nickel
(SN/SNL)



Vibrant Brushed Nickel (BN/BNL)



Moderne Brushed Gold (BGL)



Vibrant Brushed Bronze (BV)



Valiant Nickel (VNL)



Oil-Rubbed Bronze (2BZ/BZL)



Matte Black (BLL)











# ${\bf COMPONENTS}_{\scriptscriptstyle{\sf TM}}$

The Components lighting collection showcases minimalism at its finest, for a chic addition to any room. Sophisticated forms create an architectural refinement, ensuring each piece effortlessly complements the space it adorns.







**18" ONE-LIGHT LED SCONCE** K-23463-SCLED

**24" TWO-LIGHT LED SCONCE** K-23464-SCLED

ONE-LIGHT LED LACEMAKER SCONCE K-23467-SCLED



SIX-LIGHT LED CHANDELIER K-23460-CHLED



**EIGHT-LIGHT LED CHANDELIER** K-23459-CHLED



# **SIMPALO**<sub>TM</sub>

The Simpalo lighting collection pays tribute to midcentury design—with a versatility that makes it at home in any era. Each finish evokes a different mood and aesthetic, letting you create a look unique to your own style.







SEMI-FLUSH LED LIGHT K-2252