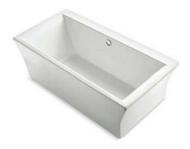

#### $Artifacts_{\scriptscriptstyle\mathsf{TM}}$

KOHLER ENAMELED CAST IRON

66%" x 32½" x 23¾6" | K-21000-W Required drain | K-7159 Required base | K-20027-W Required feet | K-204