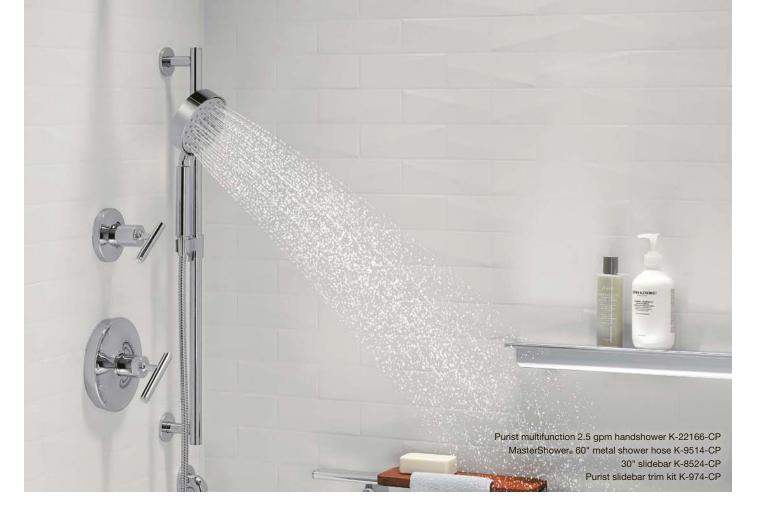

## Multifunction

*Forté*ADA-compliant
2.5 gpm | K-22165
1.75 gpm | K-22165-G (shown)

Bancroft<sub>®</sub>
ADA-compliant
2.5 gpm | K-22163 (shown)
1.75 gpm | K-22163-G

**Purist**<sub>®</sub>
ADA-compliant
2.5 gpm | K-22166 (shown)
1.75 gpm | K-22166-G

### Slidebars

Artifacts<sub>®</sub>
30" SLIDEBAR
ADA-compliant
K-72798

Awaken

24" DELUXE SLIDEBAR

ADA-compliant

K-98342

**30" SLIDEBAR**ADA-compliant
K-8524

Awaken
36" DELUXE SLIDEBAR
ADA-compliant
K-98343