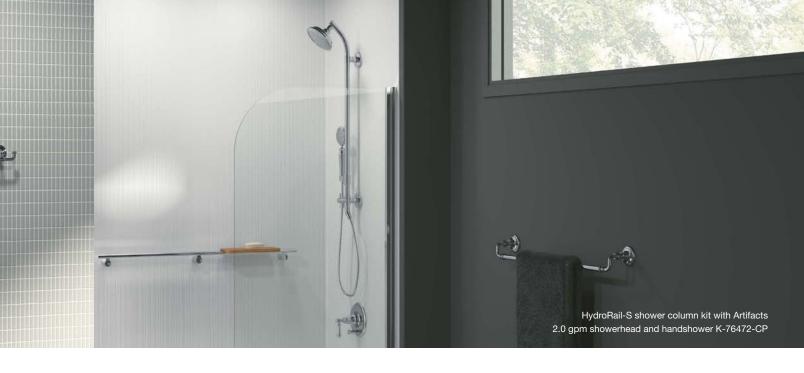

## HYDRORAIL® SHOWER COLUMNS

Simple Solution. Big Impact. Affordable Update.

Breathe new life into your shower without the cost of a major remodel. Install a HydroRail shower column without having to go behind the wall. Customize your experience by adding a KOHLER® handshower, showerhead, or rainhead.

HydroRail-H
Pairs with handshower
Bath/shower | K-45903
Shower | K-45904

HydroRail-S
Pairs with showerhead
and handshower
Bath/shower | K-45905
Shower | K-45906

HydroRail-R Arch
Pairs with rainhead
and handshower
Bath/shower | K-45209

## HydroRail<sub>®</sub> Shower Column Kits

Awaken<sub>®</sub> G110
HYDRORAIL-S KIT
ADA-compliant
2.0 gpm | K-76471
1.75 gpm | K-76471-G

*Artifacts*<sub>⊗</sub>

HYDRORAIL-S KIT

2.0 gpm | K-76472

1.75 gpm | K-76472-G