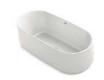

## FREESTANDING BATHS

A freestanding bath is a statement piece for the bathroom. They exhibit control with perfect proportions while inviting you to unwind in the depths of the water. Whether you have a taste for the modern or tend to more traditional design, you'll find the perfect bath within our wide breadth of styles.

 $Imperator_{\circ}$ LITHOCAST<sub>®</sub> GLOSS 65¾" x 30<sup>15</sup>/16" x 23¾" | K-8334 Integral drain

Memoirs<sub>®</sub> LITHOCAST GLOSS 66¾16" x 36¾16" x 23¾" | K-8333 59<sup>11</sup>/<sub>16</sub>" x 34" x 23¾" | K-8332 Integral drain

KOHLER<sub>®</sub> ENAMELED CAST IRON 66" x 36" x 241/2" | K-710 Recommended drain | K-7104 or K-7178 Required feet | K-1103

Iron Works, Historic

 $Ceric_{\circ}$ LITHOCAST GLOSS 65" x 311%" x 227%" | K-8336 59<sup>1</sup>1/<sub>16</sub>" x 28<sup>7</sup>/<sub>8</sub>" x 23" | K-8335 Integral drain

ACRYLIC 61¾" x 31¾" x 22" | K-2592 67¾" x 31¾" x 22" | K-2594 Required drain | K-7271 or K-7272 Hydrotherapies and upgrades available Accommodates deck-mount faucet

Archer<sub>®</sub>

Sunstruck<sub>®</sub> WITH FLUTED SHROUD ACRYLIC 651/2" x 351/2" x 241/2" | K-6369 60" x 34" x 251/4" | K-24002 Recommended drain | K-7265 or K-37385 Also available with a straight shroud Hydrotherapies and upgrades available Accommodates deck-mount faucet