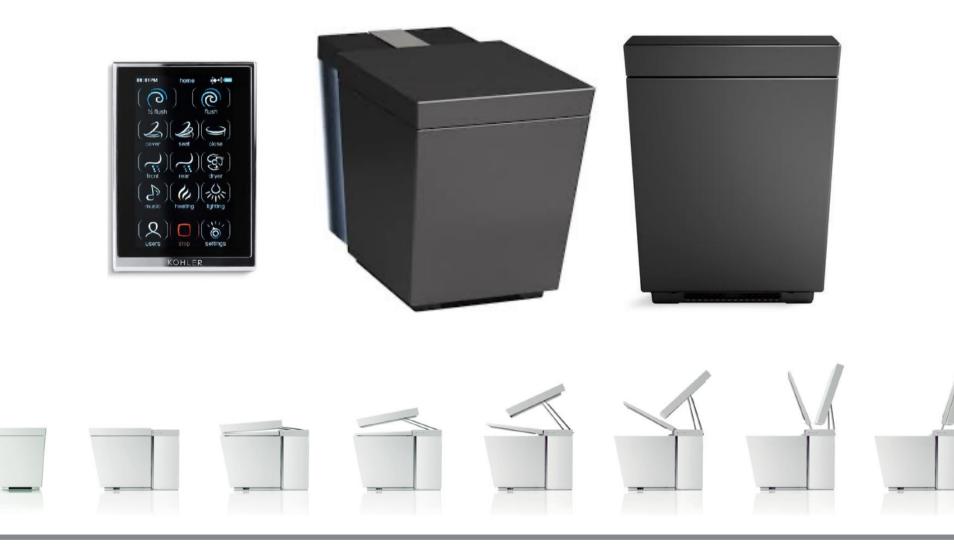

| • | Huta                                 |
| • | Manazel Alnaqia Co.                  |
| • | Al Shaham Contracting.               |
| • | Baytour Contracting.                 |

| Saudi Binladen Group.                   |
|-----------------------------------------|
| El Seif Engineering & Contracting.      |
| Modern Architecture Contracting (MACC). |
| ABV Rock.                               |
| First Fix Contracting.                  |
| First Saudi Contracting Co.             |
| Al Foutaim.                             |
| Al Mazen Co.                            |
| Vision Contracting.                     |
| Mohammad Harasani Architects.           |
|                                         |

# And Many More

### Organization Chart



# KOHLER<sub>®</sub> Numi Intelligent Toilet



# KOHLER KATHRYN® COMFORT HEIGHT® ONE-PIECE COMPACT TOILET





# **KLUDI** Bathroom And Kitchen Mixers





#### Stainless Steel Bathroom Accessories





#### Hospital And Health Bathroom Fittings





# 

#### Concealed valves / flush tanks and sanitary wares equipment.



# Find out more at: www.TechnicalAgencies.com

Follow us on:



#### Bank Accounts

TECHNICAL AGENCIES CO. LTD., BANQUE SAUDI FRANSI. MAIN BRANCH, KING ABDULLAH ROAD. JEDDAH, SAUDI ARABIA.

ACCOUNT NBR.: 076326-022-37. IBAN CODE : SA56 5500 0000007632602237 SWIFT CODE: BSFRSARI. TECHNICAL AGENCIES CO. LTD., BANQUE SAUDI FRANSI. MAIN BRANCH, KING ABDULLAH ROAD. JEDDAH, SAUDI ARABIA.

ACCOUNT NBR.: 076326-055-35. IBAN CODE : SA56 5500 0000007632605535 SWIFT CODE: BSFRSARI.

#### Technical Agencies Co. Ltd. Head Office